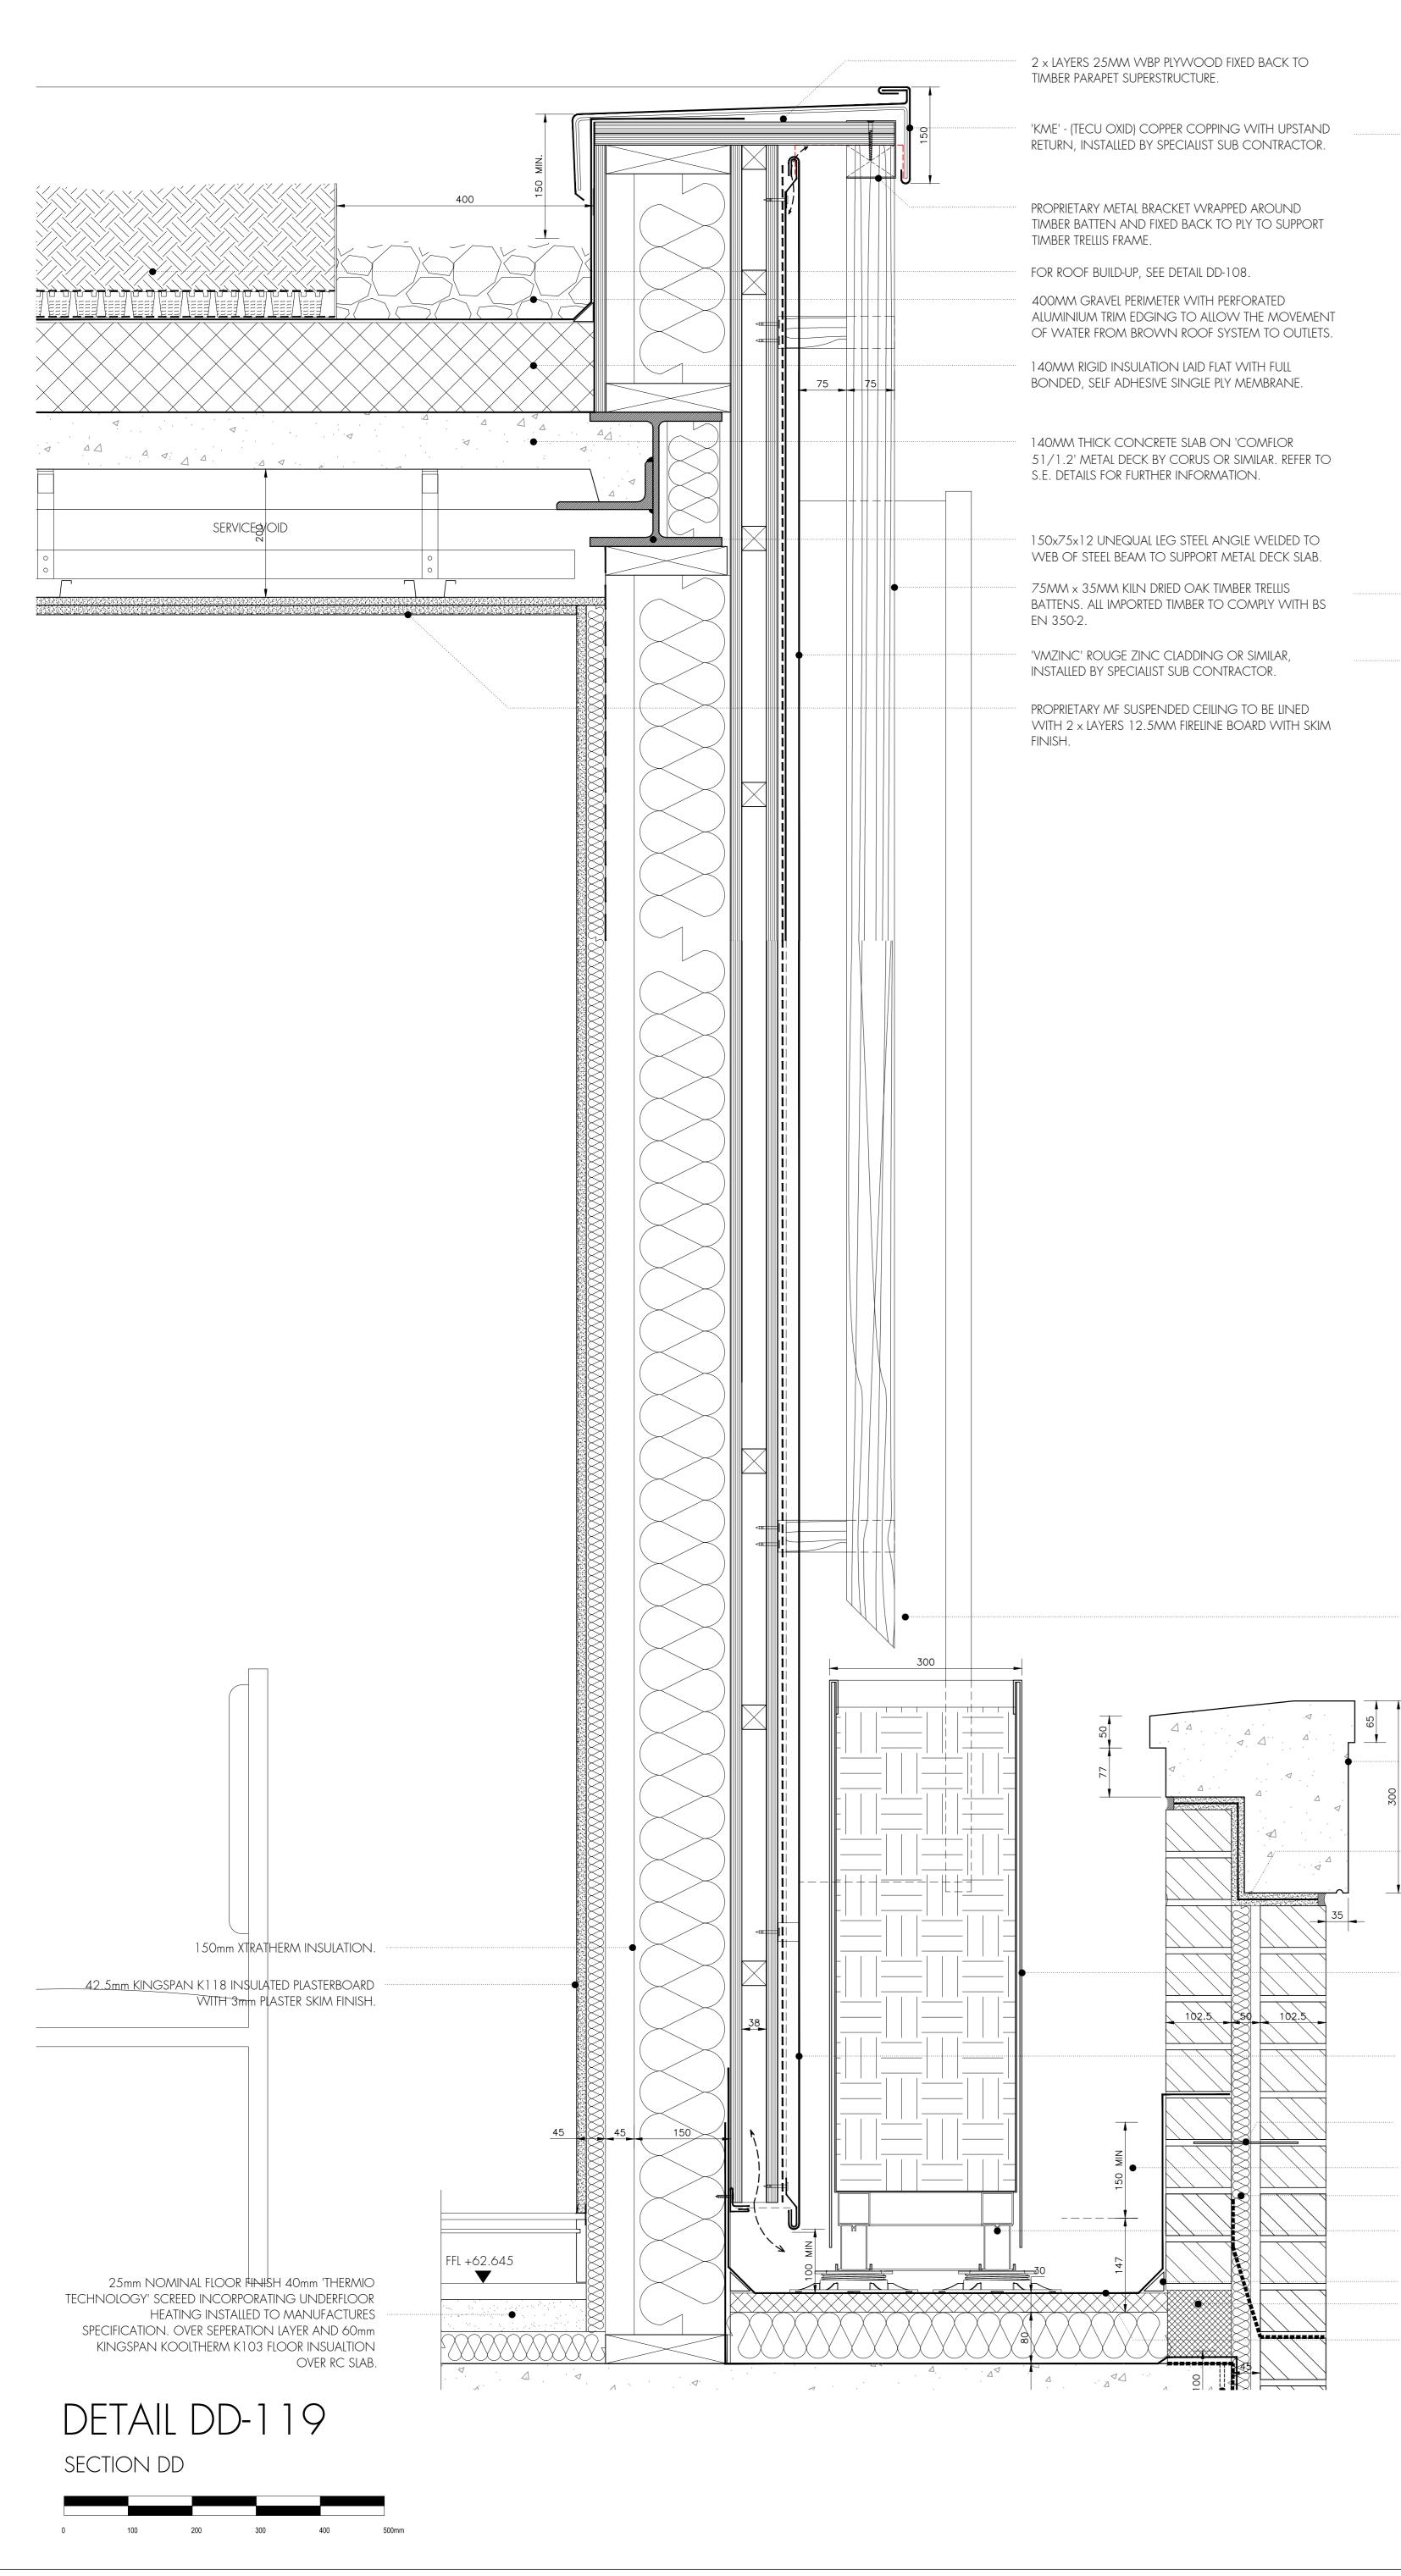

75MM  $\times$  35MM OAK TIMBER TRELLIS BATTENS. ALL IMPORTED TIMBER TO COMPLY WITH BS EN 350-2.

PREFABRICATED STONE COPING BY EVANS (OR SIMILAR APPROVED): MIX REFERENCE:

DPC BEDDED IN MORTAR WITH SILICONE POINTING

BESPOKE STEEL PLANTERS SUPPORTED ON PEDESTALS. TO CONTAIN LIGHTWEIGHT BOUGHTON EXTENSIVE ROOF SOIL.

'KME' - (TECU OXID) COPPER CLADDING OR SIMILAR, INSTALLED BE SPECIALIST SUB CONTRACTOR.

STAINLESS STEEL TYPE 4 WALL TIES @ 450 C/CS VERTICALLY AND 900 C/CS HORIZONTALLY MIN 150mm FROM TOP OF ROOF FINISH

30mm KINGSPAN K8 INSULATION.

ALUMINIUM DECKING SUBSTRUCTURE JOISTS (REF: DS72) BY RYNO DECK. RYNO DECK RDA PEDESTALS AND CRADLES TO SUPPORT. ANGLED FILLET

FOAMGLAS INSULATED BLOCKWORK LAID IN BED OF MORTAR.

SINGLE PLY SELF ADHESIVE MEMBRANE ON, (30mm MIN TO 147mm MAX) TAPERED INSULATION ON, 80mm BASE LAYER INSULATION. 

| I   |           |                  |   |  |
|-----|-----------|------------------|---|--|
|     |           |                  |   |  |
|     |           |                  |   |  |
|     |           |                  |   |  |
| ۶V. | rev. date | rev. descriptior | 1 |  |
|     |           |                  |   |  |
|     |           |                  |   |  |
| +~  | JSC       |                  |   |  |