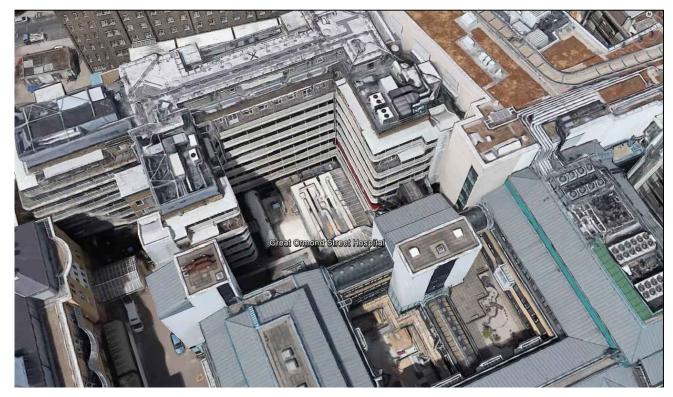

Photograph 01

Photograph 02

Photograph 03

Photograph 04

Refer to drawing 16021(00)003 for location of photographs

| Site Photographs                                                     | 16021<br>JOB NUMBER | (00)005<br>DRAWING NUMBER        | D<br>REV |
|----------------------------------------------------------------------|---------------------|----------------------------------|----------|
| Great Ormond Street Hospital for Children - NHS Foundation Trust     | Mar 2017            | n/a<br>scale                     |          |
| Ansell & Bailey LLP Chartered Architects 24-32 Stephenson Way London | NW1 2HD 020 73      | 87 0141 architects@ansellandbail | ev.com   |