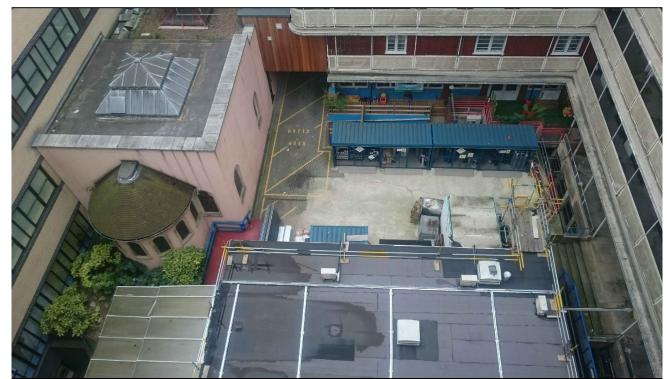

Photograph 01

Photograph 02

Photograph 03

Photograph 04

Refer to drawing 16021(00)003 for location of photographs

| Site Photographs                                                     | 16021<br>JOB NUMBER | (00)005<br>DRAWING NUMBER        | D<br>REV |
|----------------------------------------------------------------------|---------------------|----------------------------------|----------|
| Great Ormond Street Hospital for Children - NHS Foundation Trust     | Mar 2017            | n/a<br>scale                     |          |
| Ansell & Bailey LLP Chartered Architects 24-32 Stephenson Way London | NW1 2HD 020 73      | 87 0141 architects@ansellandbail | ev.com   |