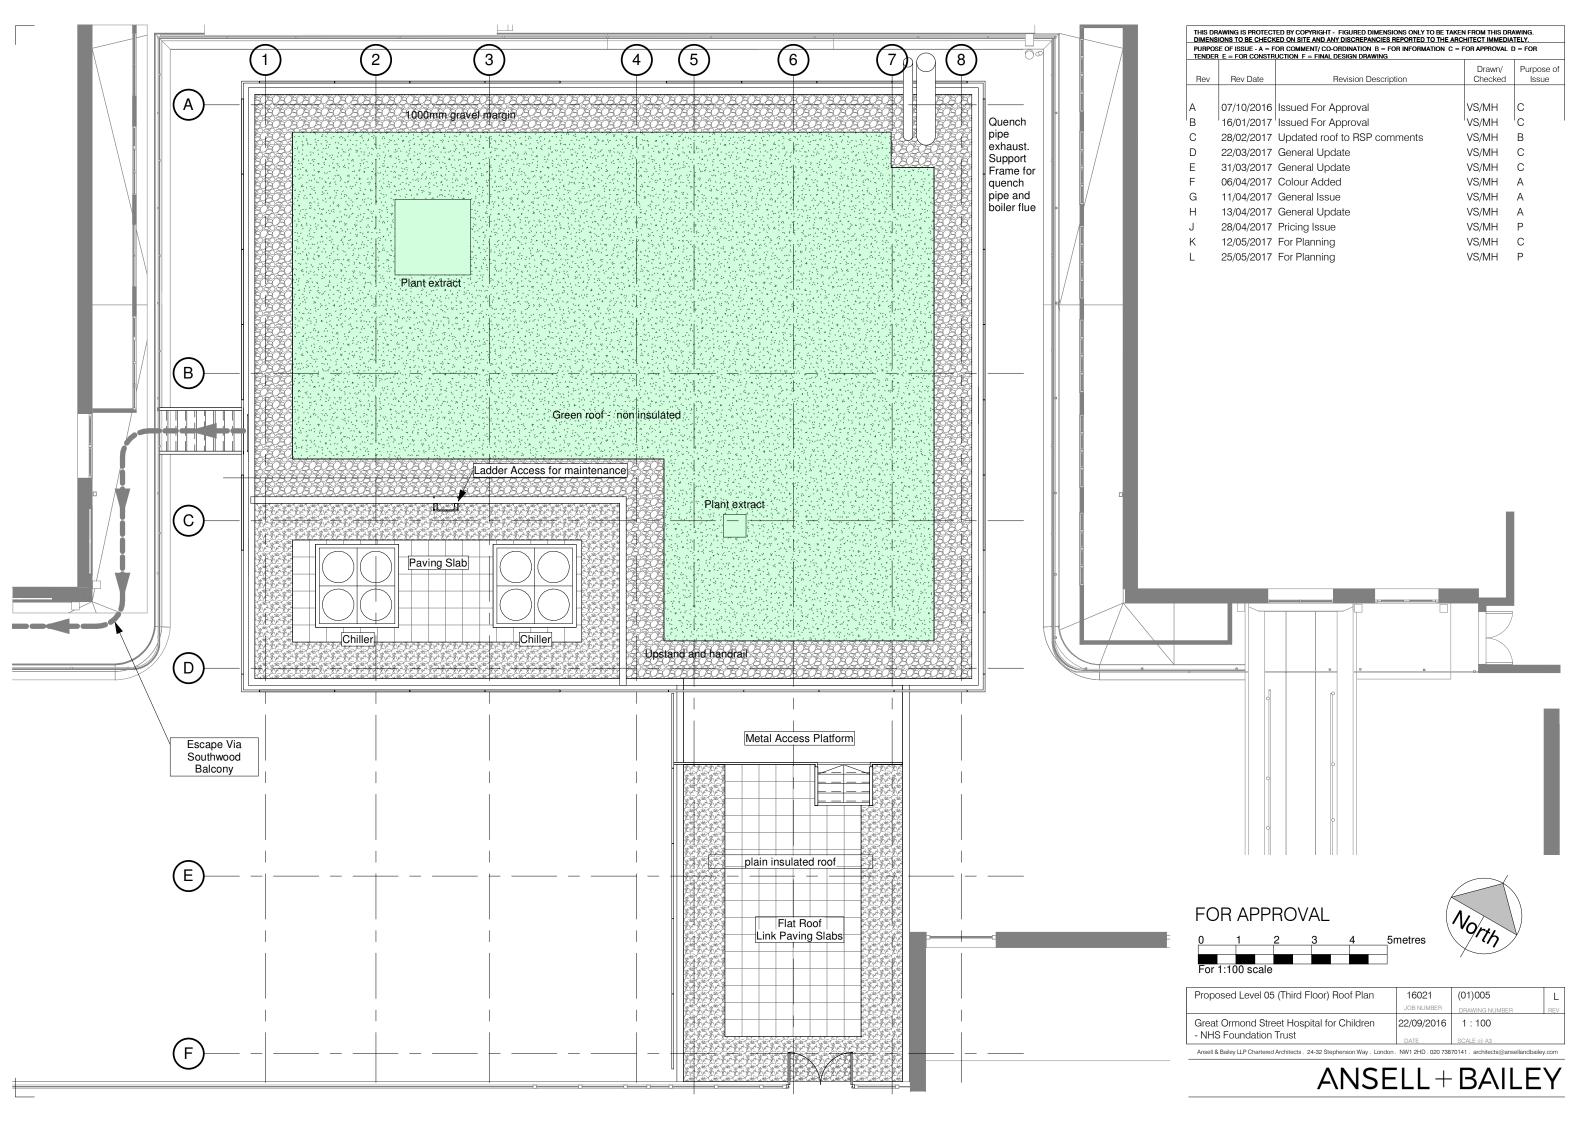

| Open Chiller Enclosure     | 45 m²             |
| B4316     | MRI equipment              | 9 m²              |





| 16021      | (01)004               | М                                                                    |
|------------|-----------------------|----------------------------------------------------------------------|
| JOB NUMBER | DRAWING NUMBER        | REV                                                                  |
| 21/09/2016 | 1:100                 |                                                                      |
| DATE       | SCALE @ A3            |                                                                      |
|            | JOB NUMBER 21/09/2016 | JOB NUMBER         DRAWING NUMBER           21/09/2016         1:100 |

ANSELL + BAILEY