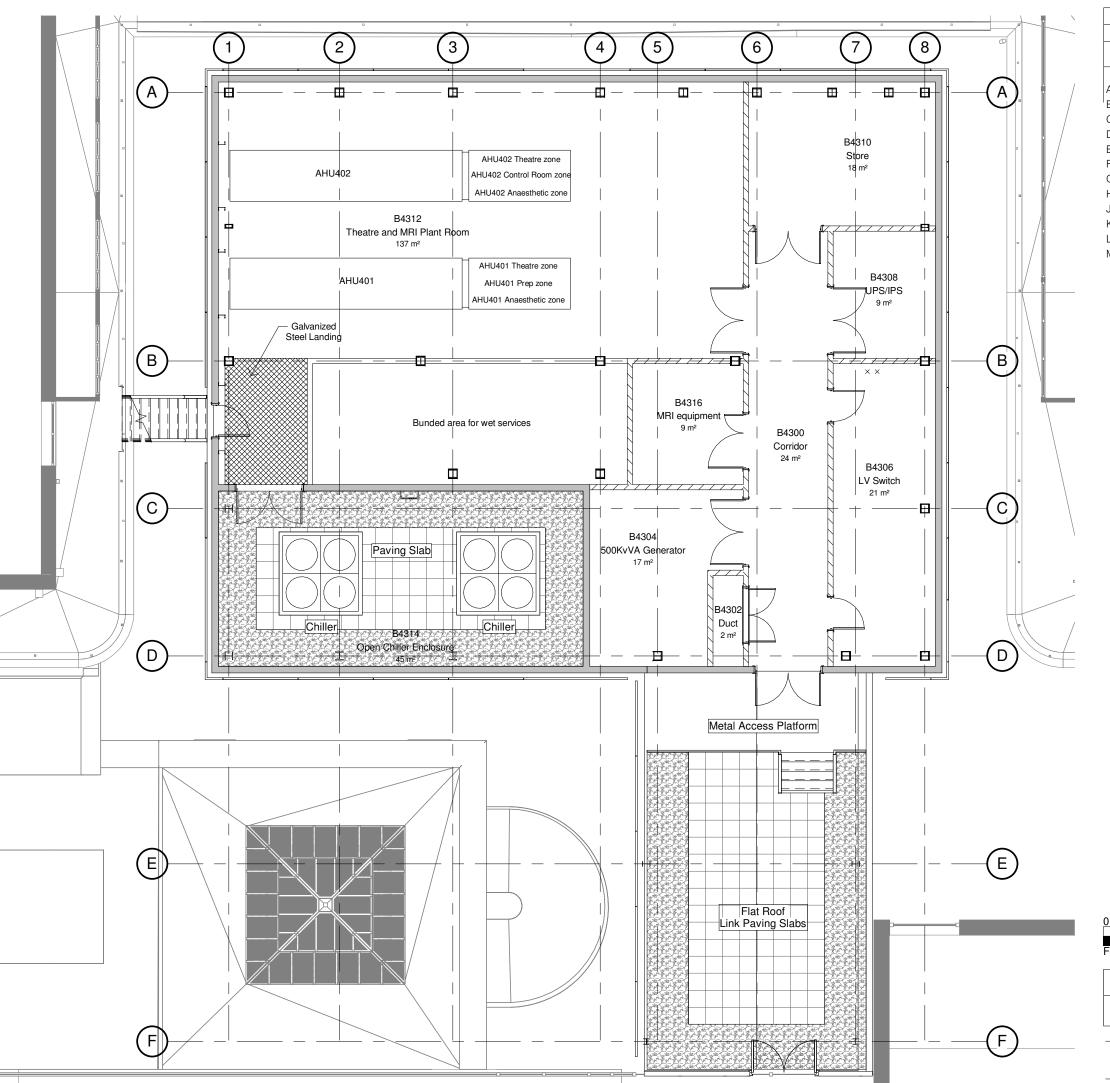

| Room Schedule (Key) Level 04 |      |      |
|------------------------------|------|------|
| Number                       | Name | Area |

| Level 04A |                            |                   |
|-----------|----------------------------|-------------------|
| B4300     | Corridor                   | 24 m <sup>2</sup> |
| B4302     | Duct                       | 2 m <sup>2</sup>  |
| B4304     | 500KvVA Generator          | 17 m²             |
| B4306     | LV Switch                  | 21 m <sup>2</sup> |
| B4308     | UPS/IPS                    | 9 m <sup>2</sup>  |
| B4310     | Store                      | 18 m²             |
| B4312     | Theatre and MRI Plant Room | 137 m²            |
| B4314     | Open Chiller Enclosure     | 45 m²             |
| B4316     | MRI equipment              | 9 m²              |