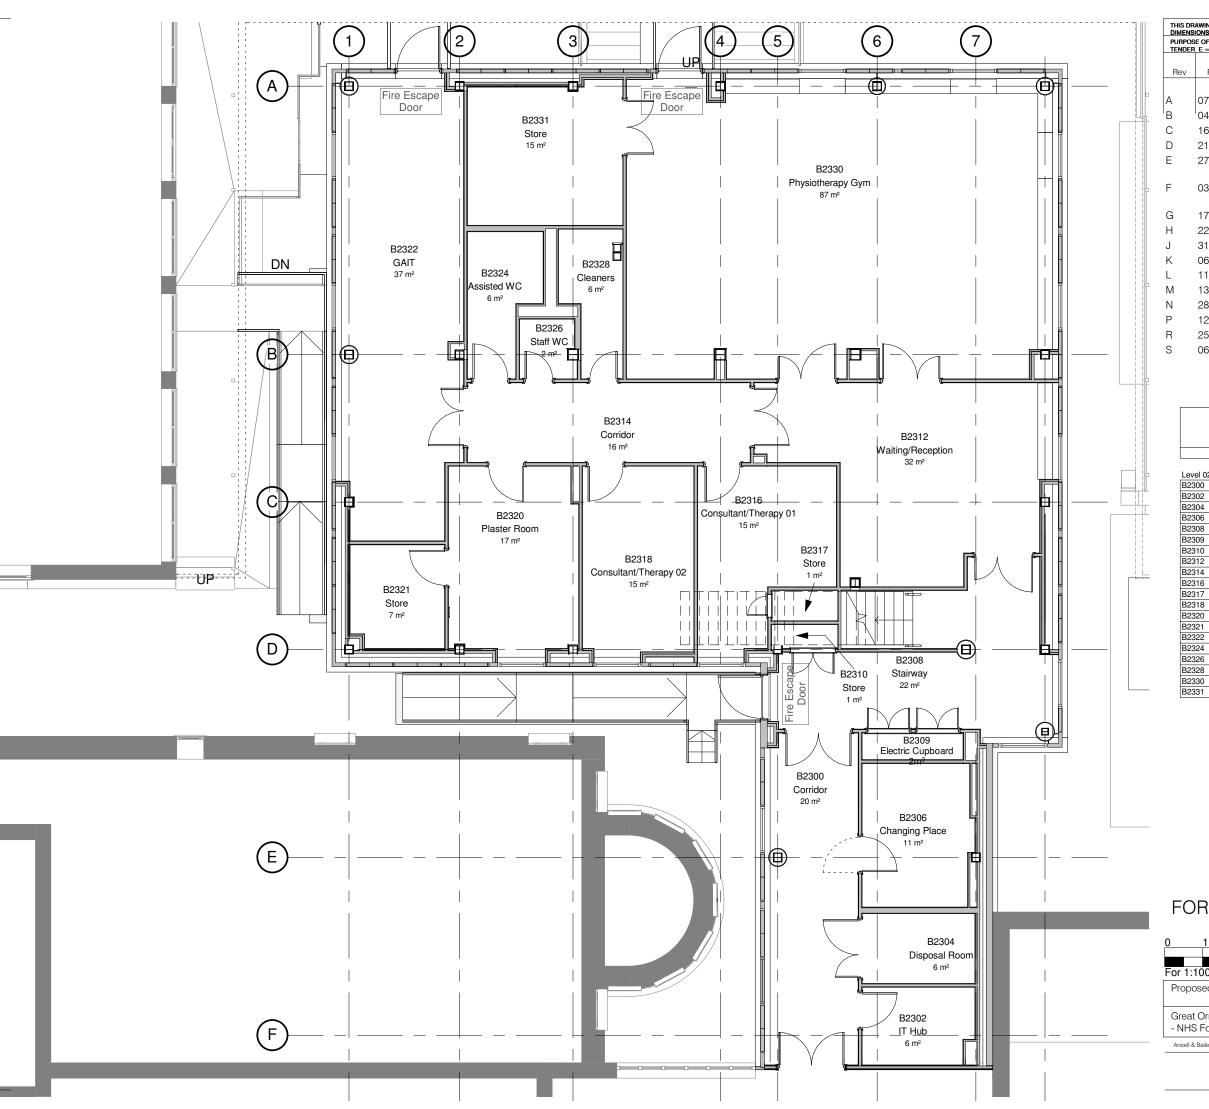

THIS DRAWING IS PROTECTED BY COPYRIGHT - FIGURED DIMENSIONS ONLY TO BE TAKEN FROM THIS DRAWING. DIMENSIONS TO BE CHECKED ON SITE AND ANY DISCREPANCIES REPORTED TO THE ARCHITECT IMMEDIATELY. PURPOSE OF ISSUE - A = FOR COMMENT/ CO-ORDINATION B = FOR INFORMATION C = FOR APPROVAL D = FOR TENDER E = FOR CONSTRUCTION F = FINAL DESIGN DRAWING

| TENDER | E = FOR CONSTR          | UCTION F = FINAL DESIGN DRAWING               |                   |                  |
|--------|-------------------------|-----------------------------------------------|-------------------|------------------|
| Rev    | Rev Date                | Revision Description                          | Drawn/<br>Checked | Purpose<br>Issue |
|        |                         |                                               |                   |                  |
| 4      | 07/10/2016              | Issued For Approval                           | VS/MH             | С                |
| 3      | <sup> </sup> 04/01/2017 | Gym Feasability Sketch Option 1               | VS/MH             | Α                |
| 2      | 16/01/2017              | Issued For Approval                           | VS/MH             | С                |
| )      | 21/02/2017              | Issued for Information                        | VS/MH             | С                |
| Ξ      | 27/02/2017              | Updated to suit client comments 23/02/2017    | VS/BF             | С                |
| =      | 03/03/2017              | Updated to suit client comments on 28/02/2017 | VS/BF             | С                |
| G      | 17/03/2017              | Issued for sign off                           | VS/MH             | С                |
| Н      | 22/03/2017              | General Update                                | VS/MH             | С                |
| J      | 31/03/2017              | General Update                                | VS/MH             | С                |
| <      | 06/04/2017              | Colour Added                                  | VS/MH             | Α                |
| _      | 11/04/2017              | General Issue                                 | VS/MH             | Α                |
| M      | 13/04/2017              | General Update                                | VS/MH             | Α                |
| V      | 28/04/2017              | Pricing Issue                                 | VS/MH             | Р                |
| >      | 12/05/2017              | For Planning                                  | VS/MH             | С                |
| 7      | 25/05/2017              | For Planning                                  | VS/MH             | Р                |
| 3      | 06/06/2017              | For Planning                                  | VS/MH             | Р                |
|        |                         |                                               |                   |                  |

| Number   | Name                  | Area              |
|----------|-----------------------|-------------------|
|          |                       |                   |
| Level 02 |                       |                   |
| B2300    | Corridor              | 20 m <sup>2</sup> |
| B2302    | IT Hub                | 6 m <sup>2</sup>  |
| B2304    | Disposal Room         | 6 m <sup>2</sup>  |
| B2306    | Changing Place        | 11 m <sup>2</sup> |
| B2308    | Stairway              | 22 m²             |
| B2309    | Electrical Cupboard   | 2 m <sup>2</sup>  |
| B2310    | Store                 | 1 m <sup>2</sup>  |
| B2312    | Waiting/Reception     | 32 m <sup>2</sup> |
| B2314    | Corridor              | 16 m <sup>2</sup> |
| B2316    | Consultant/Therapy 01 | 15 m <sup>2</sup> |
| B2317    | Store                 | 1 m <sup>2</sup>  |
| B2318    | Consultant/Therapy 02 | 15 m²             |
| B2320    | Plaster Room          | 17 m <sup>2</sup> |
| B2321    | Store                 | 7 m <sup>2</sup>  |
| B2322    | GAIT                  | 37 m <sup>2</sup> |
| B2324    | Assisted WC           | 6 m <sup>2</sup>  |
| B2326    | Staff WC              | 2 m²              |
| B2328    | Cleaners              | 6 m²              |
| B2330    | Physiotherapy Gym     | 87 m²             |
| B2331    | Store                 | 15 m <sup>2</sup> |

Room Schedule (Key) Level 02

| 1 01 1.100 30aic                      |            | ,              |     |
|---------------------------------------|------------|----------------|-----|
| Proposed Level 02 (Ground Floor) Plan | 16021      | (01)002        | S   |
|                                       | JOB NUMBER | DRAWING NUMBER | REV |
|                                       | 21/09/2016 | 1 : 100        |     |
| - NHS Foundation Trust                | DATE       | SCALE @ A3     |     |