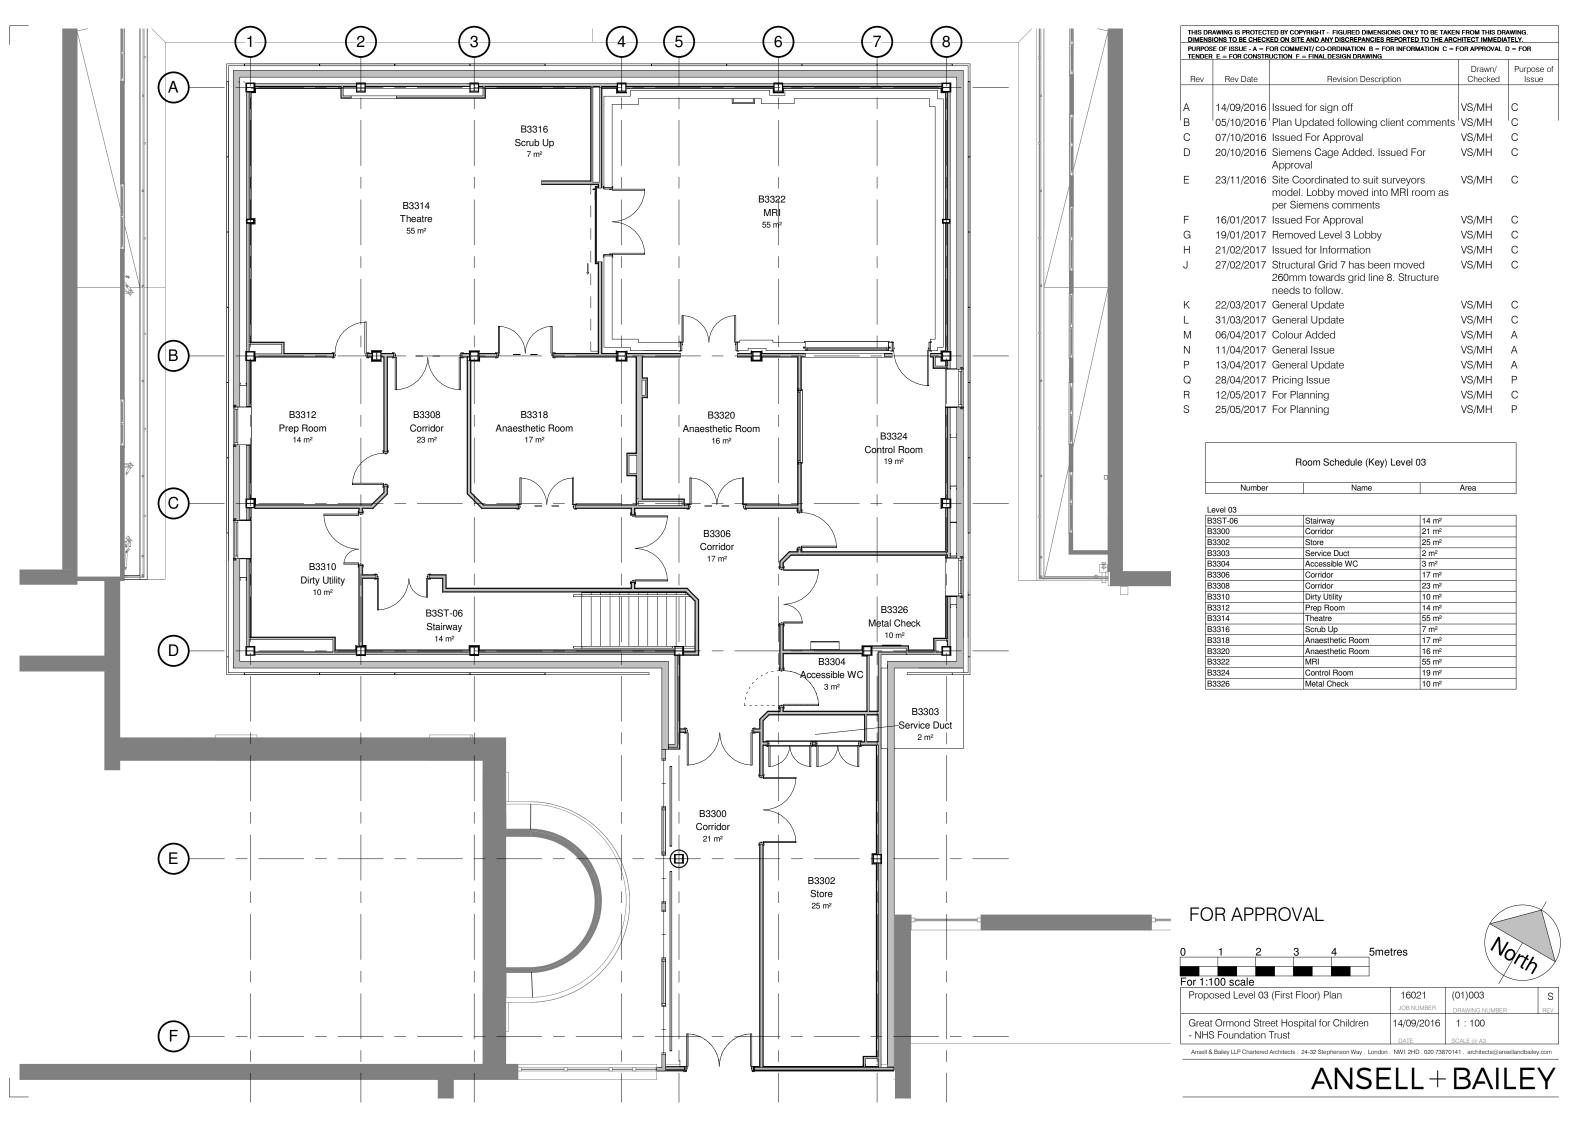

DIMENSIONS TO BE CHECKED ON SITE AND ANY DISCREPANCIES REPORTED TO THE ARCHITECT IMMEDIATELY.

PURPOSE OF ISSUE - A - FOR COMMENT/ CO-ORDINATION B - FOR INFORMATION C - FOR APPROVAL D - FOR

TENDER, E - FOR CONSTRUCTION F - FINAL DESIGN DRAWING

| ILINDLI | L - I ON CONSTR         | OCTION 1 - I INAL DESIGN DRAWING |                   |                  |
|---------|-------------------------|----------------------------------|-------------------|------------------|
| Rev     | Rev Date                | Revision Description             | Drawn/<br>Checked | Purpose<br>Issue |
|         |                         |                                  |                   |                  |
| Α       | 07/10/2016              | Issued For Approval              | VS/MH             | С                |
| В       | <sup>1</sup> 16/01/2017 | Issued For Approval              | VS/MH             | C                |
| С       | 21/02/2017              | Issued for Information           | VS/MH             | С                |
| D       | 22/03/2017              | General Update                   | VS/MH             | С                |
| Ε       | 31/03/2017              | General Update                   | VS/MH             | С                |
| F       | 06/04/2017              | Colour Added                     | VS/MH             | Α                |
| G       | 11/04/2017              | General Issue                    | VS/MH             | Α                |
| Н       | 12/04/2017              | MRI Equipment Room Relocated     | VS/MH             | Α                |
| J       | 13/04/2017              | General Update                   | VS/MH             | Α                |
| K       | 28/04/2017              | Pricing Issue                    | VS/MH             | Р                |
| L       | 12/05/2017              | For Planning                     | VS/MH             | С                |
| М       | 25/05/2017              | For Planning                     | VS/MH             | Р                |
|         |                         |                                  |                   |                  |

| Room Schedule (Key) Level 04 |      |      |
|------------------------------|------|------|
| Number                       | Name | Area |

| Level 04A |                            |                   |
|-----------|----------------------------|-------------------|
| B4300     | Corridor                   | 24 m <sup>2</sup> |
| B4302     | Duct                       | 2 m <sup>2</sup>  |
| B4304     | 500KvVA Generator          | 17 m²             |
| B4306     | LV Switch                  | 21 m <sup>2</sup> |
| B4308     | UPS/IPS                    | 9 m <sup>2</sup>  |
| B4310     | Store                      | 18 m²             |
| B4312     | Theatre and MRI Plant Room | 137 m²            |
| B4314     | Open Chiller Enclosure     | 45 m²             |
| B4316     | MRI equipment              | 9 m²              |

| 16021      | (01)004               | М                                                                    |
|------------|-----------------------|----------------------------------------------------------------------|
| JOB NUMBER | DRAWING NUMBER        | REV                                                                  |
| 21/09/2016 | 1:100                 |                                                                      |
| DATE       | SCALE @ A3            |                                                                      |
|            | JOB NUMBER 21/09/2016 | JOB NUMBER         DRAWING NUMBER           21/09/2016         1:100 |