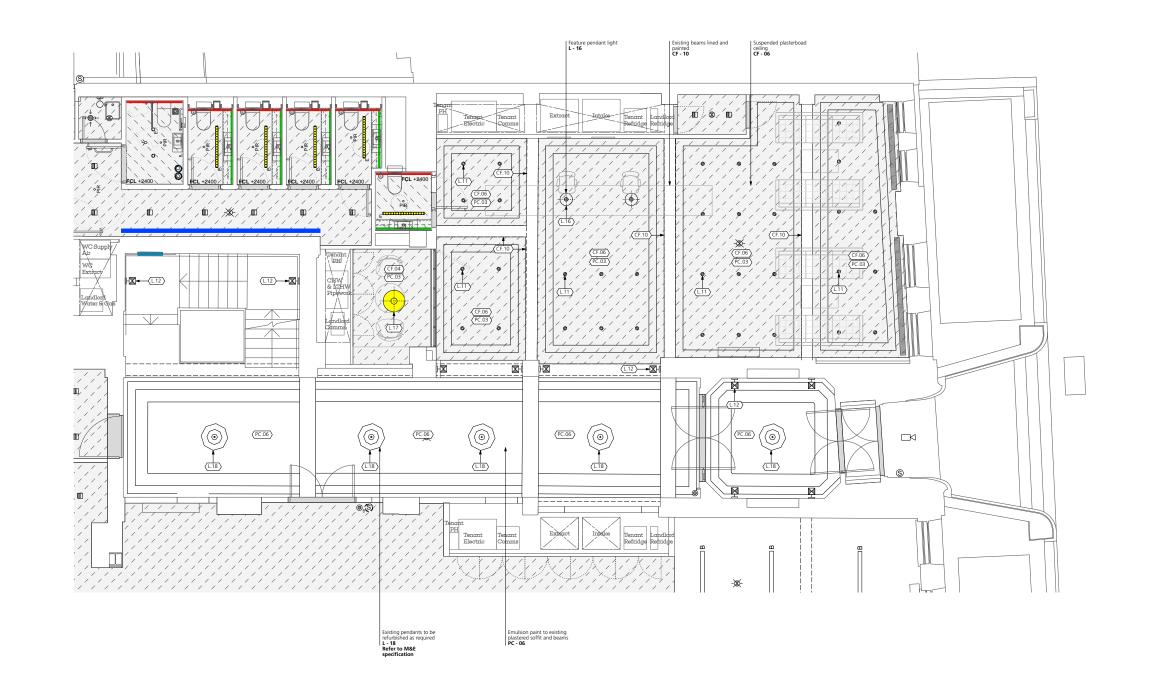

|                |              |               |     |     |     |     |     |      |      |           |
| ivieu iou oi ISSI                              | <i>.</i> | (See below for legend                                          | '/          |          | NJ     | }-  |    |            | <del></del>    | ļ            | <del></del>   |     |     |     |     |     | }    |      |           |
| Issued by                                      |          | Paper: P Email: E Compa                                        | ct Disk: CD |          | INJ    |     |    | :<br>ormat |                | 1            | _ 1           | _ ' | _ : |     | _ : |     | 1    |      |           |



## Drawings

Main Entrance

Door Details

GA Plans

Door Schedule



Reception: Proposed Plan 1:50 at A1







Reception: Proposed RCP
1:50 at A1

GENERAL NOTES. All dimensions to be checked on site prior to commencemen of any works, and/or preparation of any shop drawings.

Sizes of and dimensions to any service elements are indicationly. See service engineers drawings for actual sizes and dimensions.

All proprietary systems shown on this drawing are to be installed strictly in accordance with the Manufacturers/Suppliers recommended details.

Any discrepancies between information shown on this drawing and any other contract information or manufactures/suppliers recommendations is to be brought to the attention of the Architect

DO NOT SCALE FROM THIS DRAWING.



Lighting 'E' denotes emergency light fitting

L11 Down Light Recessed - Reception
L12 Wall Light Surface Mounted - Reception / Stair 1