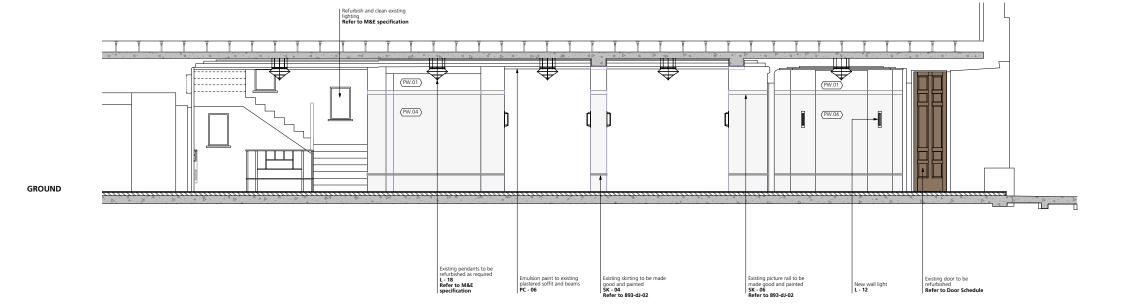

| Buckley Gray Yeoman                    |            |                                                               |              |              |          | DRAWING ISSUE SHEET |     |           |       |      |    |     |              |                |              |               |     |          |           |
|----------------------------------------|------------|---------------------------------------------------------------|--------------|--------------|----------|---------------------|-----|-----------|-------|------|----|-----|--------------|----------------|--------------|---------------|-----|----------|-----------|
| tudio 4.04, The Te                     | ea Build   | ing                                                           |              | Job Name     |          |                     |     |           |       |      |    |     |              |                |              |               | Jo  | b No:    | 893       |
| 6 Shoreditch High                      |            | =                                                             |              |              |          |                     | Sun | nmit l    | House | 9    |    |     |              |                |              | ls            | sue | Date:    | 07-Jun-17 |
| el: 020 7033 9913                      |            |                                                               | Page         |              |          |                     | 1   |           | Ti    | tle: | ME | - M | AIN          | ENT            | RAN          | ICE           |     |          |           |
| VG No                                  | ) Tax.     | DRAWING TITLE                                                 | SCALE        | SIZE         | REVI     | SION                |     |           |       |      |    |     |              |                |              |               |     |          | CAD/FILE  |
| 93-ME-01                               |            | Describes Disc                                                | 1.25         | A 1          |          |                     |     |           |       |      |    |     |              | ļ              | ļ            | ļ             |     |          |           |
| 3-ME-02                                |            | Reception Plan Reception RCP                                  | 1:25<br>1:25 | A1           | T1<br>T1 |                     |     |           |       |      |    |     |              | <del> </del>   | <del> </del> | - <del></del> | +   | -        |           |
| 3-ME-03                                |            | Reception Sections                                            | 1:25         | A1           | T1       |                     |     |           |       |      |    |     | †            |                | 1            | 1             | 1   | †        |           |
| 3-ME-04<br>3-ME-05                     |            | Reception Sections                                            | 1:25<br>1:25 | A1<br>A1     | T1<br>T1 |                     |     |           |       |      |    | ļ   |              | ļ              | ļ            | ļ             | ļ   |          |           |
| 33-ME-05                               |            | Reception Sections Reception Sections                         | 1:25         | A1           | T1       |                     |     |           |       | -    |    | +   | -            | <del> </del>   | -            | <del> </del>  | +   | -        |           |
| 3-ME-07                                |            | Reception Corridor Sections                                   | 1:50         | A1           | T1       |                     |     |           |       | 1    | 1  |     | 1            | 1              | <u> </u>     | 1             |     | <u> </u> |           |
| 3-ME-08<br>3-ME-09                     |            | Reception Corridor Sections                                   | 1:50<br>1:25 | A1           | T1<br>T1 |                     |     |           |       |      |    | ļ   |              | ļ              | ļ            |               | ļ   |          |           |
| 3-ME-10                                |            | Reception Feature Wall Details Reception Feature Wall Details | 1:25         | A1           | T1       |                     |     |           |       |      |    |     |              | <u> </u>       |              | <del> </del>  | +   |          |           |
| 3-ME-11                                |            | Reception Desk Details                                        | 1:10         | A1           | T1       |                     |     |           |       |      |    |     | 1            | 1              | 1            | 1             | 1   | 1        |           |
| 3-ME-12                                |            | Reception Meeting Room Details                                | 1:25         | A1           | T1       |                     |     |           |       |      |    |     |              | ļ              |              | ļ             | -   | ļ        |           |
|                                        |            | -                                                             |              |              |          |                     |     |           |       |      | {  |     |              | ļ              |              |               |     |          |           |
|                                        |            |                                                               |              | 1            | •        |                     |     |           |       |      | 1  |     | 1            | İ              | İ            | t             | 1   | 1        |           |
|                                        |            |                                                               |              |              |          |                     |     |           |       | 1    | 4  | 1   | ļ            | ļ              | ļ            | ļ             | ļ   | -        |           |
|                                        |            | -                                                             |              |              | ·        |                     |     |           |       |      |    |     |              | ļ              |              |               |     |          |           |
|                                        |            |                                                               |              |              | •        |                     |     | $\exists$ |       |      |    |     | <u> </u>     | i .            | İ            | 1             | İ   | 1        |           |
|                                        |            |                                                               |              | ļ            |          | ļ                   |     | _T        |       | -    |    | -   | -            | <u> </u>       | 1            | 1             | ļ.  | +        |           |
|                                        |            |                                                               |              | <del> </del> |          |                     |     |           |       |      |    |     |              | ļ              |              |               | -   |          |           |
|                                        |            |                                                               |              | 1            |          |                     |     | 士         |       | 1    | 1  |     | 1            | 1              |              | 1             | 1   | 1        |           |
|                                        |            |                                                               |              | ļ            |          |                     |     |           |       |      |    | 1   | ļ            | ļ              | ļ            | ļ             | 1.  | ļ        |           |
|                                        |            |                                                               |              |              |          |                     |     |           |       | +    |    |     | -            | <del> </del>   | -            | +             | -   | -        |           |
|                                        |            |                                                               |              | 1            |          |                     |     |           |       |      |    | 1   |              | 1              |              | 1             | 1   |          |           |
|                                        |            |                                                               |              |              |          |                     |     |           |       |      |    |     | ļ            | ļ              | ļ            | ļ             |     |          |           |
|                                        |            |                                                               |              |              |          |                     | -   | +         | +     | +    | +- | -   | -            | <del> </del>   | -            | -             | +   | +        |           |
|                                        |            |                                                               |              |              |          |                     |     |           |       |      | 1  | 1   |              | 1              |              | 1             | 1   | 1        |           |
|                                        |            |                                                               |              |              |          |                     |     |           |       |      |    |     | ļ            |                | ļ            | ļ             | -   |          |           |
|                                        |            |                                                               |              |              |          |                     |     |           |       | +    |    | -   | -            | -              | <del> </del> | +             | +-  | +        |           |
|                                        |            |                                                               |              |              |          |                     |     |           |       |      |    |     |              | 1              |              |               |     | ፗ        |           |
|                                        |            |                                                               |              | ļ            |          | ļ                   |     |           |       |      |    |     | ļ            | .ļ             | ļ            | ļ             | .   |          |           |
|                                        |            |                                                               |              |              |          |                     |     |           |       |      |    |     | ļ            |                | <del> </del> | ł             | +-  |          |           |
|                                        |            |                                                               |              |              |          |                     |     |           |       |      |    | 1   |              | 1              |              | 1             |     | 1        |           |
|                                        |            |                                                               |              |              |          |                     |     |           |       |      | 1  | 1   | <u></u>      | <u> </u>       | 1            | -             | -   | -        |           |
|                                        |            | -                                                             |              |              |          |                     |     |           |       |      | {  | 1   | γ            |                | γ            |               |     | ·        |           |
|                                        |            |                                                               |              |              |          |                     |     |           |       |      | 1  | 1   | <u> </u>     | 1              | 1            | 1             | 1   | 1        |           |
|                                        |            |                                                               |              |              |          | ļ                   |     |           |       |      |    | -   |              | ļ              | ļ            | -             | -   | -        |           |
|                                        |            |                                                               |              | ·            |          |                     |     |           |       |      |    |     | ļ            | <del> </del> - | <del> </del> | ·             |     | ·        |           |
|                                        |            |                                                               |              |              |          |                     |     |           |       |      |    |     |              | 1              |              | 1             |     | 1        |           |
|                                        |            |                                                               |              |              |          |                     |     |           |       |      | -} | -   | ļ            | <del> </del>   | -            | <del></del>   | -   | +        |           |
|                                        |            |                                                               |              |              |          |                     |     |           |       |      | 1  | 1   |              | <u> </u>       |              | 1             |     | 1        |           |
|                                        |            |                                                               |              |              |          |                     |     |           |       |      |    | -   | -            | ļ              | ļ            | ļ             | -   | ļ        |           |
|                                        |            | -                                                             |              |              |          |                     |     |           |       |      |    |     |              | <del> </del>   |              |               |     |          |           |
|                                        |            |                                                               |              |              | •        |                     |     |           |       | 1    | 1  | 1   |              | İ              |              | İ             |     | 1        |           |
|                                        |            |                                                               |              |              |          |                     |     |           |       | {    |    |     | ļ            | ļ              | ļ            | ļ             | ļ   |          |           |
|                                        |            |                                                               |              |              | •        |                     |     |           |       |      |    | -   |              | <del> </del>   | 1            | +             | +   | +        |           |
|                                        |            |                                                               |              |              |          |                     |     |           |       |      |    | 1   |              | 1              |              | 1             | 1   | 1        |           |
|                                        |            |                                                               |              | ļ            |          |                     |     |           |       |      |    |     | ļ            | .ļ             | ļ            | ļ             |     |          |           |
|                                        |            |                                                               |              |              |          |                     |     |           |       | +    | +  | -   | ļ            | -              | <del> </del> | +             | +   | +        |           |
|                                        |            |                                                               |              |              |          |                     |     |           |       |      |    | 1   |              | ļ              |              |               | 1   |          |           |
|                                        | DATE       | F THIS ISSUE (last column)                                    |              | ay           | 07       |                     |     |           |       |      |    |     | ļ            | ļ              | ļ            | ļ             |     |          |           |
|                                        | DAILO      | i Tilis issoc (last column)                                   |              | nth<br>ear   | 06<br>17 |                     |     | +         |       |      |    | -   | -            | <del> </del>   | -            |               | -   | +        |           |
| Client                                 |            | 1.01 ESAS                                                     |              |              | •        |                     |     |           |       |      |    | 1   | ļ            |                | 1            | Ì             |     |          |           |
| Building Control<br>S/E                |            | 2.02 Shore Engineering<br>4.01 Heyne Tillett Steel            |              |              |          |                     |     |           |       |      |    | -   | -            | ļ              |              | ļ             | +-  | +        |           |
| M/E                                    |            | 4.02 Norman Disney Young                                      |              |              | •        |                     |     |           |       |      |    |     |              | <del> </del> - | <del> </del> |               | -   |          |           |
| QS                                     |            | 4.03 Heasmans                                                 |              |              |          |                     |     |           |       |      | ]  | 1   |              | ļ              |              | 1             |     | 1        |           |
| CDMC<br>Project Manageme               | nt         | 4.09 WT Partnership<br>4.13 Savills                           |              |              | •        | ļ                   |     |           |       | +    |    | -   | <del> </del> | -              | -            | 1             | +   | +        |           |
| Project Manageme<br>Planning consultar | 111.<br>1t | 4.13 Savills<br>4.18 Savills                                  |              |              |          |                     |     |           |       |      |    |     |              | <del> </del>   |              | ····          |     | ·        |           |
| Contractor                             |            | 7.02 Corley & Woolley                                         |              |              |          |                     |     |           |       | -    |    | -   |              | ļ              | ļ            |               | 1   | ļ        |           |
|                                        |            |                                                               |              |              |          |                     |     |           |       | 1    | 1  |     | 1            | <u> </u>       |              | 1             | 1   | 1        |           |
| Purpose of Issue                       |            | FILE (See below for lege                                      | end)         |              | P        |                     |     | -         | +     |      | 1  |     | -            |                |              | -             | +   | 1        |           |
| Purpose of Issue<br>Method of Issue    |            | (See below for lege<br>(See below for lege                    | end)         |              | E        |                     |     |           |       | 1    | 1  | 1   | 1            | 1              | İ            | 1             | 1   | 1        |           |
| Issued by                              |            |                                                               |              |              | NI       | ,                   | ,   |           |       |      |    |     | 7            |                | ý.           | 7             | -7  |          |           |