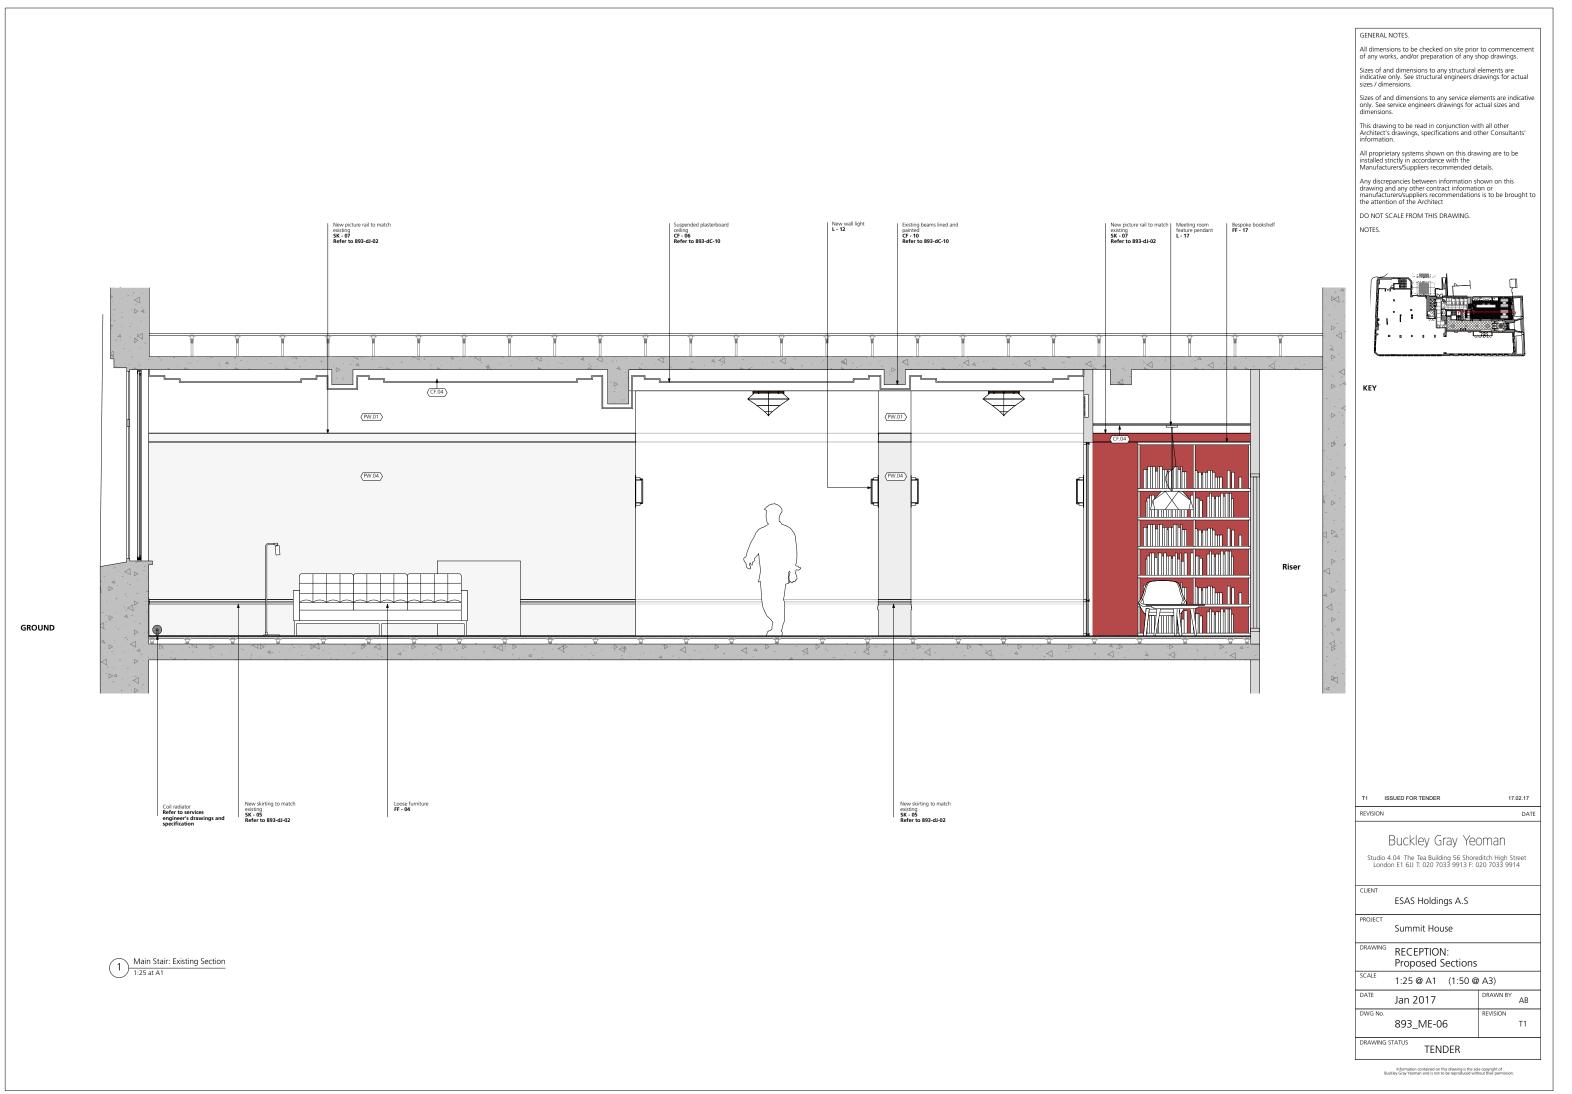

| Buckley Gray Yeoman                    |            |                                                               |              |              |          | DRAWING ISSUE SHEET |     |           |       |      |    |     |              |                |              |               |     |          |           |
|----------------------------------------|------------|---------------------------------------------------------------|--------------|--------------|----------|---------------------|-----|-----------|-------|------|----|-----|--------------|----------------|--------------|---------------|-----|----------|-----------|
| tudio 4.04, The Te                     | ea Build   | ing                                                           |              | Job Name     |          |                     |     |           |       |      |    |     |              |                |              |               | Jo  | b No:    | 893       |
| 6 Shoreditch High                      |            | =                                                             |              |              |          |                     | Sun | nmit l    | House | 9    |    |     |              |                |              | ls            | sue | Date:    | 07-Jun-17 |
| el: 020 7033 9913                      |            |                                                               | Page         |              |          |                     | 1   |           | Ti    | tle: | ME | - M | AIN          | ENT            | RAN          | ICE           |     |          |           |
| VG No                                  | ) Tax.     | DRAWING TITLE                                                 | SCALE        | SIZE         | REVI     | SION                |     |           |       |      |    |     |              |                |              |               |     |          | CAD/FILE  |
| 93-ME-01                               |            | Describes Disc                                                | 1.25         | A 1          |          |                     |     |           |       |      |    |     |              | ļ              | ļ            | ļ             |     |          |           |
| 3-ME-02                                |            | Reception Plan Reception RCP                                  | 1:25<br>1:25 | A1           | T1<br>T1 |                     |     |           |       |      |    |     |              | <del> </del>   | <del> </del> | - <del></del> | +   | -        |           |
| 3-ME-03                                |            | Reception Sections                                            | 1:25         | A1           | T1       |                     |     |           |       |      |    |     | †            |                | 1            | 1             | 1   | †        |           |
| 3-ME-04<br>3-ME-05                     |            | Reception Sections                                            | 1:25<br>1:25 | A1<br>A1     | T1<br>T1 |                     |     |           |       |      |    | ļ   |              | ļ              | ļ            | ļ             | ļ   |          |           |
| 33-ME-05                               |            | Reception Sections Reception Sections                         | 1:25         | A1           | T1       |                     |     |           |       | -    |    | +   | -            | <del> </del>   | -            | <del> </del>  | +   | -        |           |
| 3-ME-07                                |            | Reception Corridor Sections                                   | 1:50         | A1           | T1       |                     |     |           |       | 1    | 1  |     | 1            | 1              | <u> </u>     | 1             |     | <u> </u> |           |
| 3-ME-08<br>3-ME-09                     |            | Reception Corridor Sections                                   | 1:50<br>1:25 | A1           | T1<br>T1 |                     |     |           |       |      |    | ļ   |              | ļ              | ļ            |               | ļ   |          |           |
| 3-ME-10                                |            | Reception Feature Wall Details Reception Feature Wall Details | 1:25         | A1           | T1       |                     |     |           |       |      |    |     |              | <u> </u>       |              | <del> </del>  | +   |          |           |
| 3-ME-11                                |            | Reception Desk Details                                        | 1:10         | A1           | T1       |                     |     |           |       |      |    |     | 1            | 1              | 1            | 1             | 1   | 1        |           |
| 3-ME-12                                |            | Reception Meeting Room Details                                | 1:25         | A1           | T1       |                     |     |           |       |      |    |     |              | ļ              |              | ļ             | -   | ļ        |           |
|                                        |            | -                                                             |              |              |          |                     |     |           |       |      | {  |     |              | ļ              |              |               |     |          |           |
|                                        |            |                                                               |              | 1            | •        |                     |     |           |       |      | 1  |     | 1            | İ              | İ            | t             | 1   | 1        |           |
|                                        |            |                                                               |              |              |          |                     |     |           |       | 1    | 4  | 1   | ļ            | ļ              | ļ            | ļ             | ļ   | -        |           |
|                                        |            | -                                                             |              |              | ·        |                     |     |           |       |      |    |     |              | ļ              |              |               |     |          |           |
|                                        |            |                                                               |              |              | •        |                     |     | $\exists$ |       |      |    |     | <u> </u>     | i .            | İ            | 1             | İ   | 1        |           |
|                                        |            |                                                               |              | ļ            |          | ļ                   |     | _T        |       | -    |    | -   | -            | <u> </u>       | 1            | 1             | ļ.  | +        |           |
|                                        |            |                                                               |              | <del> </del> |          |                     |     |           |       |      |    |     |              | ļ              |              |               | -   |          |           |
|                                        |            |                                                               |              | 1            |          |                     |     | 士         |       | 1    | 1  |     | 1            | 1              |              | 1             | 1   | 1        |           |
|                                        |            |                                                               |              | ļ            |          |                     |     |           |       |      |    | 1   | ļ            | ļ              | ļ            | ļ             | 1.  | ļ        |           |
|                                        |            |                                                               |              |              |          |                     |     |           |       | +    |    |     | -            | <del> </del>   | -            | +             | -   | -        |           |
|                                        |            |                                                               |              | 1            |          |                     |     |           |       |      |    | 1   |              | 1              |              | 1             | 1   |          |           |
|                                        |            |                                                               |              |              |          |                     |     |           |       |      |    |     | ļ            | ļ              | ļ            | ļ             |     |          |           |
|                                        |            |                                                               |              |              |          |                     | -   | +         | +     | +    | +- | -   | -            | <del> </del>   | -            | -             | +   | +        |           |
|                                        |            |                                                               |              |              |          |                     |     |           |       |      | 1  | 1   |              | 1              |              | 1             | 1   | 1        |           |
|                                        |            |                                                               |              |              |          |                     |     |           |       |      |    |     | ļ            |                | ļ            | ļ             | -   |          |           |
|                                        |            |                                                               |              |              |          |                     |     |           |       | +    |    | -   | -            | -              | <del> </del> | +             | +-  | +        |           |
|                                        |            |                                                               |              |              |          |                     |     |           |       |      |    |     |              | 1              |              |               |     | ፗ        |           |
|                                        |            |                                                               |              | ļ            |          | ļ                   |     |           |       |      |    |     | ļ            | .ļ             | ļ            | ļ             | .   |          |           |
|                                        |            |                                                               |              |              |          |                     |     |           |       |      |    |     | ļ            |                | <del> </del> | ł             | +-  |          |           |
|                                        |            |                                                               |              |              |          |                     |     |           |       |      |    | 1   |              | 1              |              | 1             |     | 1        |           |
|                                        |            |                                                               |              |              |          |                     |     |           |       |      | 1  | 1   | <u></u>      | <u> </u>       | 1            | -             | -   | -        |           |
|                                        |            | -                                                             |              |              |          |                     |     |           |       |      | {  | 1   | γ            |                | γ            |               |     | ·        |           |
|                                        |            |                                                               |              |              |          |                     |     |           |       |      | 1  | 1   | <u> </u>     | 1              | 1            | 1             | 1   | 1        |           |
|                                        |            |                                                               |              |              |          | ļ                   |     |           |       |      |    | -   |              | ļ              | ļ            | -             | -   | -        |           |
|                                        |            |                                                               |              | ·            |          |                     |     |           |       |      |    |     | ļ            | <del> </del> - | <del> </del> | ·             |     | ·        |           |
|                                        |            |                                                               |              |              |          |                     |     |           |       |      |    |     |              | 1              |              | 1             |     | 1        |           |
|                                        |            |                                                               |              |              |          |                     |     |           |       |      | -} | -   | ļ            | <del> </del>   | -            | <del></del>   | -   | +        |           |
|                                        |            |                                                               |              |              |          |                     |     |           |       |      | 1  | 1   |              | <u> </u>       |              | 1             |     | 1        |           |
|                                        |            |                                                               |              |              |          |                     |     |           |       |      |    | -   | -            | ļ              | ļ            | ļ             | -   | ļ        |           |
|                                        |            | -                                                             |              |              |          |                     |     |           |       |      |    |     |              | <del> </del>   |              |               |     |          |           |
|                                        |            |                                                               |              |              | •        |                     |     |           |       | 1    | 1  | 1   |              | İ              |              | İ             |     | 1        |           |
|                                        |            |                                                               |              |              |          |                     |     |           |       | {    |    |     | ļ            | ļ              | ļ            | ļ             | ļ   |          |           |
|                                        |            |                                                               |              |              | •        |                     |     |           |       |      |    | -   |              | <del> </del>   | 1            | +             | +   | +        |           |
|                                        |            |                                                               |              |              |          |                     |     |           |       |      |    | 1   |              | 1              |              | 1             | 1   | 1        |           |
|                                        |            |                                                               |              | ļ            |          |                     |     |           |       |      |    |     | ļ            | .ļ             | ļ            | ļ             |     |          |           |
|                                        |            |                                                               |              |              |          |                     |     |           |       | +    | +  | -   | ļ            | -              | <del> </del> | +             | +   | +        |           |
|                                        |            |                                                               |              |              |          |                     |     |           |       |      |    | 1   |              | ļ              |              |               | 1   |          |           |
|                                        | DATE       | F THIS ISSUE (last column)                                    |              | ay           | 07       |                     |     |           |       |      |    |     | ļ            | ļ              | ļ            | ļ             |     |          |           |
|                                        | DAILO      | i Tilis issoc (last column)                                   |              | nth<br>ear   | 06<br>17 |                     |     | +         |       |      |    | -   | -            | <del> </del>   | -            |               | -   | +        |           |
| Client                                 |            | 1.01 ESAS                                                     |              |              | •        |                     |     |           |       |      |    | 1   | ļ            |                | 1            | Ì             |     |          |           |
| Building Control<br>S/E                |            | 2.02 Shore Engineering<br>4.01 Heyne Tillett Steel            |              |              |          |                     |     |           |       |      |    | -   | -            | ļ              |              | ļ             | +-  | +        |           |
| M/E                                    |            | 4.02 Norman Disney Young                                      |              |              | •        |                     |     |           |       |      |    |     |              | <del> </del> - | <del> </del> |               | -   |          |           |
| QS                                     |            | 4.03 Heasmans                                                 |              |              |          |                     |     |           |       |      | ]  | 1   |              | ļ              |              | 1             |     | 1        |           |
| CDMC<br>Project Manageme               | nt         | 4.09 WT Partnership<br>4.13 Savills                           |              |              | •        | ļ                   |     |           |       | +    |    | -   | <del> </del> | -              | -            | 1             | +   | +        |           |
| Project Manageme<br>Planning consultar | 111.<br>1t | 4.13 Savills<br>4.18 Savills                                  |              |              |          |                     |     |           |       |      |    |     |              | <del> </del>   |              | ····          |     | ·        |           |
| Contractor                             |            | 7.02 Corley & Woolley                                         |              |              |          |                     |     |           |       | -    |    | -   |              | ļ              | ļ            |               | 1   | ļ        |           |
|                                        |            |                                                               |              |              |          |                     |     |           |       | 1    | 1  |     | 1            | <u> </u>       |              | 1             | 1   | 1        |           |
| Purpose of Issue                       |            | FILE (See below for lege                                      | end)         |              | P        |                     |     | -         | +     |      | 1  |     | -            |                |              | -             | +   | 1        |           |
| Purpose of Issue<br>Method of Issue    |            | (See below for lege<br>(See below for lege                    | end)         |              | E        |                     |     |           |       | 1    | 1  | 1   | 1            | 1              | İ            | 1             | 1   | 1        |           |
| Issued by                              |            |                                                               |              |              | NI       | ,                   | ,   |           |       |      |    |     | 7            |                | ý.           | 7             | -7  |          |           |