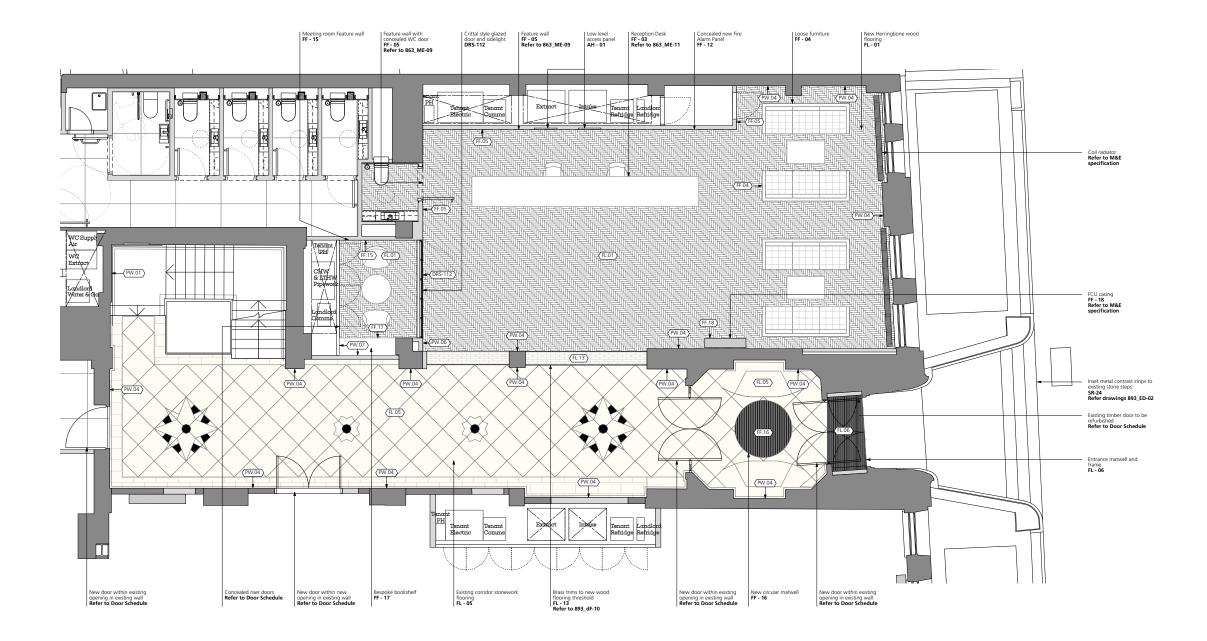

| Buckley Gray Yeoman                    |            |                                                               |              |              |          | DRAWING ISSUE SHEET |     |           |       |      |    |     |              |                |              |               |     |          |           |
|----------------------------------------|------------|---------------------------------------------------------------|--------------|--------------|----------|---------------------|-----|-----------|-------|------|----|-----|--------------|----------------|--------------|---------------|-----|----------|-----------|
| tudio 4.04, The Te                     | ea Build   | ing                                                           |              | Job Name     |          |                     |     |           |       |      |    |     |              |                |              |               | Jo  | b No:    | 893       |
| 6 Shoreditch High                      |            | =                                                             |              |              |          |                     | Sun | nmit l    | House | 9    |    |     |              |                |              | ls            | sue | Date:    | 07-Jun-17 |
| el: 020 7033 9913                      |            |                                                               | Page         |              |          |                     | 1   |           | Ti    | tle: | ME | - M | AIN          | ENT            | RAN          | ICE           |     |          |           |
| VG No                                  | ) Tax.     | DRAWING TITLE                                                 | SCALE        | SIZE         | REVI     | SION                |     |           |       |      |    |     |              |                |              |               |     |          | CAD/FILE  |
| 93-ME-01                               |            | Describes Disc                                                | 1.25         | A 1          |          |                     |     |           |       |      |    |     |              | ļ              | ļ            | ļ             |     |          |           |
| 3-ME-02                                |            | Reception Plan Reception RCP                                  | 1:25<br>1:25 | A1           | T1<br>T1 |                     |     |           |       |      |    |     |              | <del> </del>   | <del> </del> | - <del></del> | +   | -        |           |
| 3-ME-03                                |            | Reception Sections                                            | 1:25         | A1           | T1       |                     |     |           |       |      |    |     | †            |                | 1            | 1             | 1   | †        |           |
| 3-ME-04<br>3-ME-05                     |            | Reception Sections                                            | 1:25<br>1:25 | A1<br>A1     | T1<br>T1 |                     |     |           |       |      |    | ļ   |              | ļ              | ļ            | ļ             | ļ   |          |           |
| 33-ME-05                               |            | Reception Sections Reception Sections                         | 1:25         | A1           | T1       |                     |     |           |       | -    |    | +   | -            | <del> </del>   | -            | <del> </del>  | +   | -        |           |
| 3-ME-07                                |            | Reception Corridor Sections                                   | 1:50         | A1           | T1       |                     |     |           |       | 1    | 1  |     | 1            | 1              | <u> </u>     | 1             |     | <u> </u> |           |
| 3-ME-08<br>3-ME-09                     |            | Reception Corridor Sections                                   | 1:50<br>1:25 | A1           | T1<br>T1 |                     |     |           |       |      |    | ļ   |              | ļ              | ļ            |               | ļ   |          |           |
| 3-ME-10                                |            | Reception Feature Wall Details Reception Feature Wall Details | 1:25         | A1           | T1       |                     |     |           |       |      |    |     |              | <u> </u>       |              | <del> </del>  | +   |          |           |
| 3-ME-11                                |            | Reception Desk Details                                        | 1:10         | A1           | T1       |                     |     |           |       |      |    |     | 1            | 1              | 1            | 1             | 1   | 1        |           |
| 3-ME-12                                |            | Reception Meeting Room Details                                | 1:25         | A1           | T1       |                     |     |           |       |      |    |     |              | ļ              |              | ļ             | -   | ļ        |           |
|                                        |            | -                                                             |              |              |          |                     |     |           |       |      | {  |     |              | ļ              |              |               |     |          |           |
|                                        |            |                                                               |              | 1            | •        |                     |     |           |       |      | 1  |     | 1            | İ              | İ            | t             | 1   | 1        |           |
|                                        |            |                                                               |              |              |          |                     |     |           |       | 1    | 4  | 1   | ļ            | ļ              | ļ            | ļ             | ļ   | -        |           |
|                                        |            | -                                                             |              |              | ·        |                     |     |           |       |      |    |     |              | ļ              |              |               |     |          |           |
|                                        |            |                                                               |              |              | •        |                     |     | $\exists$ |       |      |    |     | <u> </u>     | i .            | İ            | 1             | İ   | 1        |           |
|                                        |            |                                                               |              | ļ            |          | ļ                   |     | _T        |       | -    |    | -   | -            | <u> </u>       | 1            | 1             | ļ.  | +        |           |
|                                        |            |                                                               |              | <del> </del> |          |                     |     |           |       |      |    |     |              | ļ              |              |               | -   |          |           |
|                                        |            |                                                               |              | 1            |          |                     |     | 士         |       | 1    | 1  |     | 1            | 1              |              | 1             | 1   | 1        |           |
|                                        |            |                                                               |              | ļ            |          |                     |     |           |       |      |    | 1   | ļ            | ļ              | ļ            | ļ             | 1.  | ļ        |           |
|                                        |            |                                                               |              |              |          |                     |     |           |       | +    |    |     | -            | <del> </del>   | -            | +             | -   | -        |           |
|                                        |            |                                                               |              | 1            |          |                     |     |           |       |      |    | 1   |              | 1              |              | 1             | 1   |          |           |
|                                        |            |                                                               |              |              |          |                     |     |           |       |      |    |     | ļ            | ļ              | ļ            | ļ             |     |          |           |
|                                        |            |                                                               |              |              |          |                     | -   | +         | +     | +    | +- | -   | -            | <del> </del>   | -            | -             | +   | +        |           |
|                                        |            |                                                               |              |              |          |                     |     |           |       |      | 1  | 1   |              | 1              |              | 1             | 1   | 1        |           |
|                                        |            |                                                               |              |              |          |                     |     |           |       |      |    |     | ļ            |                | ļ            | ļ             | -   |          |           |
|                                        |            |                                                               |              |              |          |                     |     |           |       | +    |    | -   | -            | -              | <del> </del> | +             | +-  | +        |           |
|                                        |            |                                                               |              |              |          |                     |     |           |       |      |    |     |              | 1              |              |               |     | ፗ        |           |
|                                        |            |                                                               |              | ļ            |          | ļ                   |     |           |       |      |    |     | ļ            | .ļ             | ļ            | ļ             | .   |          |           |
|                                        |            |                                                               |              |              |          |                     |     |           |       |      |    |     | ļ            |                | <del> </del> | ł             | +-  |          |           |
|                                        |            |                                                               |              |              |          |                     |     |           |       |      |    | 1   |              | 1              |              | 1             |     | 1        |           |
|                                        |            |                                                               |              |              |          |                     |     |           |       |      | 1  | 1   | <u></u>      | <u> </u>       | 1            | -             | -   | -        |           |
|                                        |            | -                                                             |              |              |          |                     |     |           |       |      | {  | 1   | γ            |                | γ            |               |     | ·        |           |
|                                        |            |                                                               |              |              |          |                     |     |           |       |      | 1  | 1   | <u> </u>     | 1              | 1            | 1             | 1   | 1        |           |
|                                        |            |                                                               |              |              |          | ļ                   |     |           |       |      |    | -   |              | ļ              | ļ            | -             | -   | -        |           |
|                                        |            |                                                               |              | ·            |          |                     |     |           |       |      |    |     | ļ            | <del> </del> - | <del> </del> | ·             |     | ·        |           |
|                                        |            |                                                               |              |              |          |                     |     |           |       |      |    |     |              | 1              |              | 1             |     | 1        |           |
|                                        |            |                                                               |              |              |          |                     |     |           |       |      | -} | -   | ļ            | <del> </del>   | -            | <del></del>   | -   | +        |           |
|                                        |            |                                                               |              |              |          |                     |     |           |       |      | 1  | 1   |              | <u> </u>       |              | 1             |     | 1        |           |
|                                        |            |                                                               |              |              |          |                     |     |           |       |      |    | -   | -            | ļ              | ļ            | ļ             | -   | ļ        |           |
|                                        |            | -                                                             |              |              |          |                     |     |           |       |      |    |     |              | <del> </del>   |              |               |     |          |           |
|                                        |            |                                                               |              |              | •        |                     |     |           |       | 1    | 1  | 1   |              | İ              |              | İ             |     | 1        |           |
|                                        |            |                                                               |              |              |          |                     |     |           |       | {    |    |     | ļ            | ļ              | ļ            | ļ             | ļ   |          |           |
|                                        |            |                                                               |              |              | •        |                     |     |           |       |      |    | -   |              | <del> </del>   | 1            | +             | +   | +        |           |
|                                        |            |                                                               |              |              |          |                     |     |           |       |      |    | 1   |              | 1              |              | 1             | 1   | 1        |           |
|                                        |            |                                                               |              | ļ            |          |                     |     |           |       |      |    |     | ļ            | .ļ             | ļ            | ļ             |     |          |           |
|                                        |            |                                                               |              |              |          |                     |     |           |       | +    | +  | -   | ļ            | -              | <del> </del> | +             | +   | +        |           |
|                                        |            |                                                               |              |              |          |                     |     |           |       |      |    | 1   |              | ļ              |              |               | 1   |          |           |
|                                        | DATE       | F THIS ISSUE (last column)                                    |              | ay           | 07       |                     |     |           |       |      |    |     | ļ            | ļ              | ļ            | ļ             |     |          |           |
|                                        | DAILO      | i Tilis issoc (last column)                                   |              | nth<br>ear   | 06<br>17 |                     |     | +         |       |      |    | -   | -            | <del> </del>   | -            |               | -   | +        |           |
| Client                                 |            | 1.01 ESAS                                                     |              |              | •        |                     |     |           |       |      |    | 1   | ļ            |                | 1            | Ì             |     |          |           |
| Building Control<br>S/E                |            | 2.02 Shore Engineering<br>4.01 Heyne Tillett Steel            |              |              |          |                     |     |           |       |      |    | -   | -            | ļ              |              | ļ             | +-  | +        |           |
| M/E                                    |            | 4.02 Norman Disney Young                                      |              |              | •        |                     |     |           |       |      |    |     |              | <del> </del> - | <del> </del> |               | -   |          |           |
| QS                                     |            | 4.03 Heasmans                                                 |              |              |          |                     |     |           |       |      | ]  | 1   |              | ļ              |              | 1             |     | 1        |           |
| CDMC<br>Project Manageme               | nt         | 4.09 WT Partnership<br>4.13 Savills                           |              |              | •        | ļ                   |     |           |       | +    |    | -   | <del> </del> | -              | -            | 1             | +   | +        |           |
| Project Manageme<br>Planning consultar | 111.<br>1t | 4.13 Savills<br>4.18 Savills                                  |              |              |          |                     |     |           |       |      |    |     |              | <del> </del>   |              | ····          |     | ·        |           |
| Contractor                             |            | 7.02 Corley & Woolley                                         |              |              |          |                     |     |           |       | -    |    | -   |              | ļ              | ļ            |               | 1   | ļ        |           |
|                                        |            |                                                               |              |              |          |                     |     |           |       | 1    | 1  |     | 1            | <u> </u>       |              | 1             | 1   | 1        |           |
| Purpose of Issue                       |            | FILE (See below for lege                                      | end)         |              | P        |                     |     | -         | +     |      | 1  |     | -            |                |              | -             | +   | 1        |           |
| Purpose of Issue<br>Method of Issue    |            | (See below for lege<br>(See below for lege                    | end)         |              | E        |                     |     |           |       | 1    | 1  | 1   | 1            | 1              | İ            | 1             | 1   | 1        |           |
| Issued by                              |            |                                                               |              |              | NI       | ,                   | ,   |           |       |      |    |     | 7            |                | ý.           | 7             | -7  |          |           |