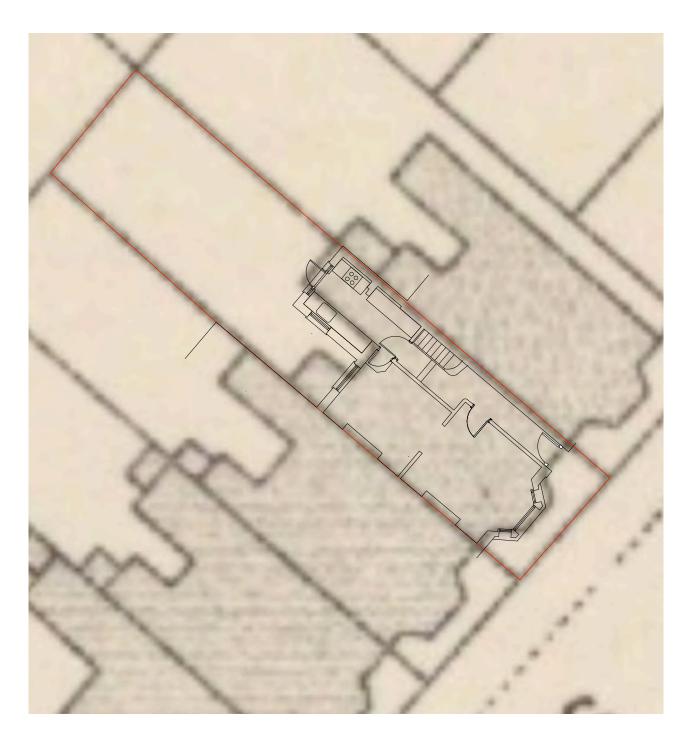

## 1:150 Extract of historic site plan with existing building plan overlaid

Current plan overlaid on historic site plan, indicates the existing single storey, rear, lean to (forming current kitchen) existed before 1st July 1948 and should be included as part of "original" building

P1 08.06.17 Lawful Developm Application

WILKINSON KI
ARCHITECTS + DESIGNE

UNITH, SPECTRUM HOUSE,

JOB 16 St Paul's Crescent, London NW1 9XL

DRWG NO WK-2650-05 SCALE June 2017

TITLE Historic Building Plan - Original House Footprint