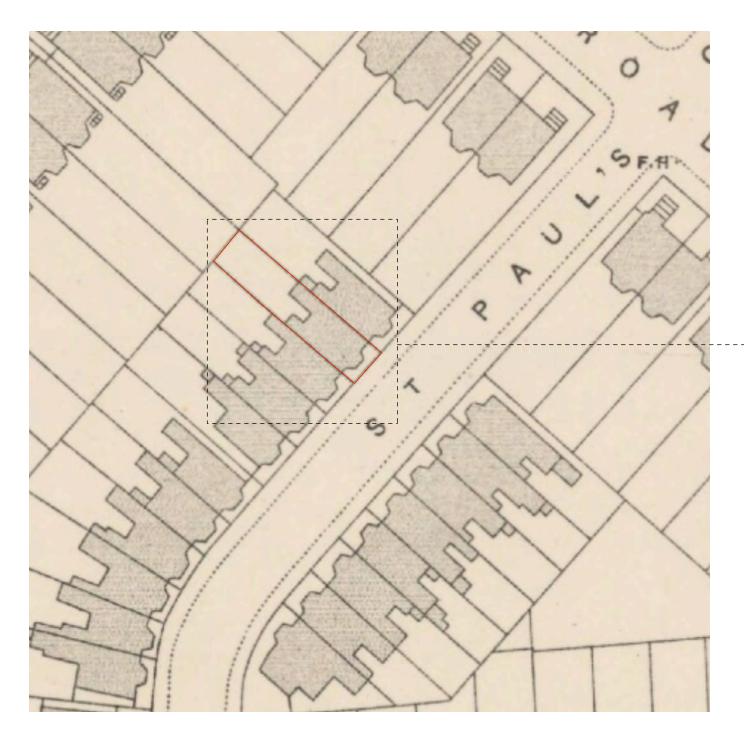

## 1:500 Historic Site Plan

Extract from:

View: London, Five feet to the mile, sheet VII.13 - Ordnance Survey London, Five feet to the Mile, 1893 - 1896

Source: National Libraries of Scotland (http://maps.nls.uk/view/101201436)