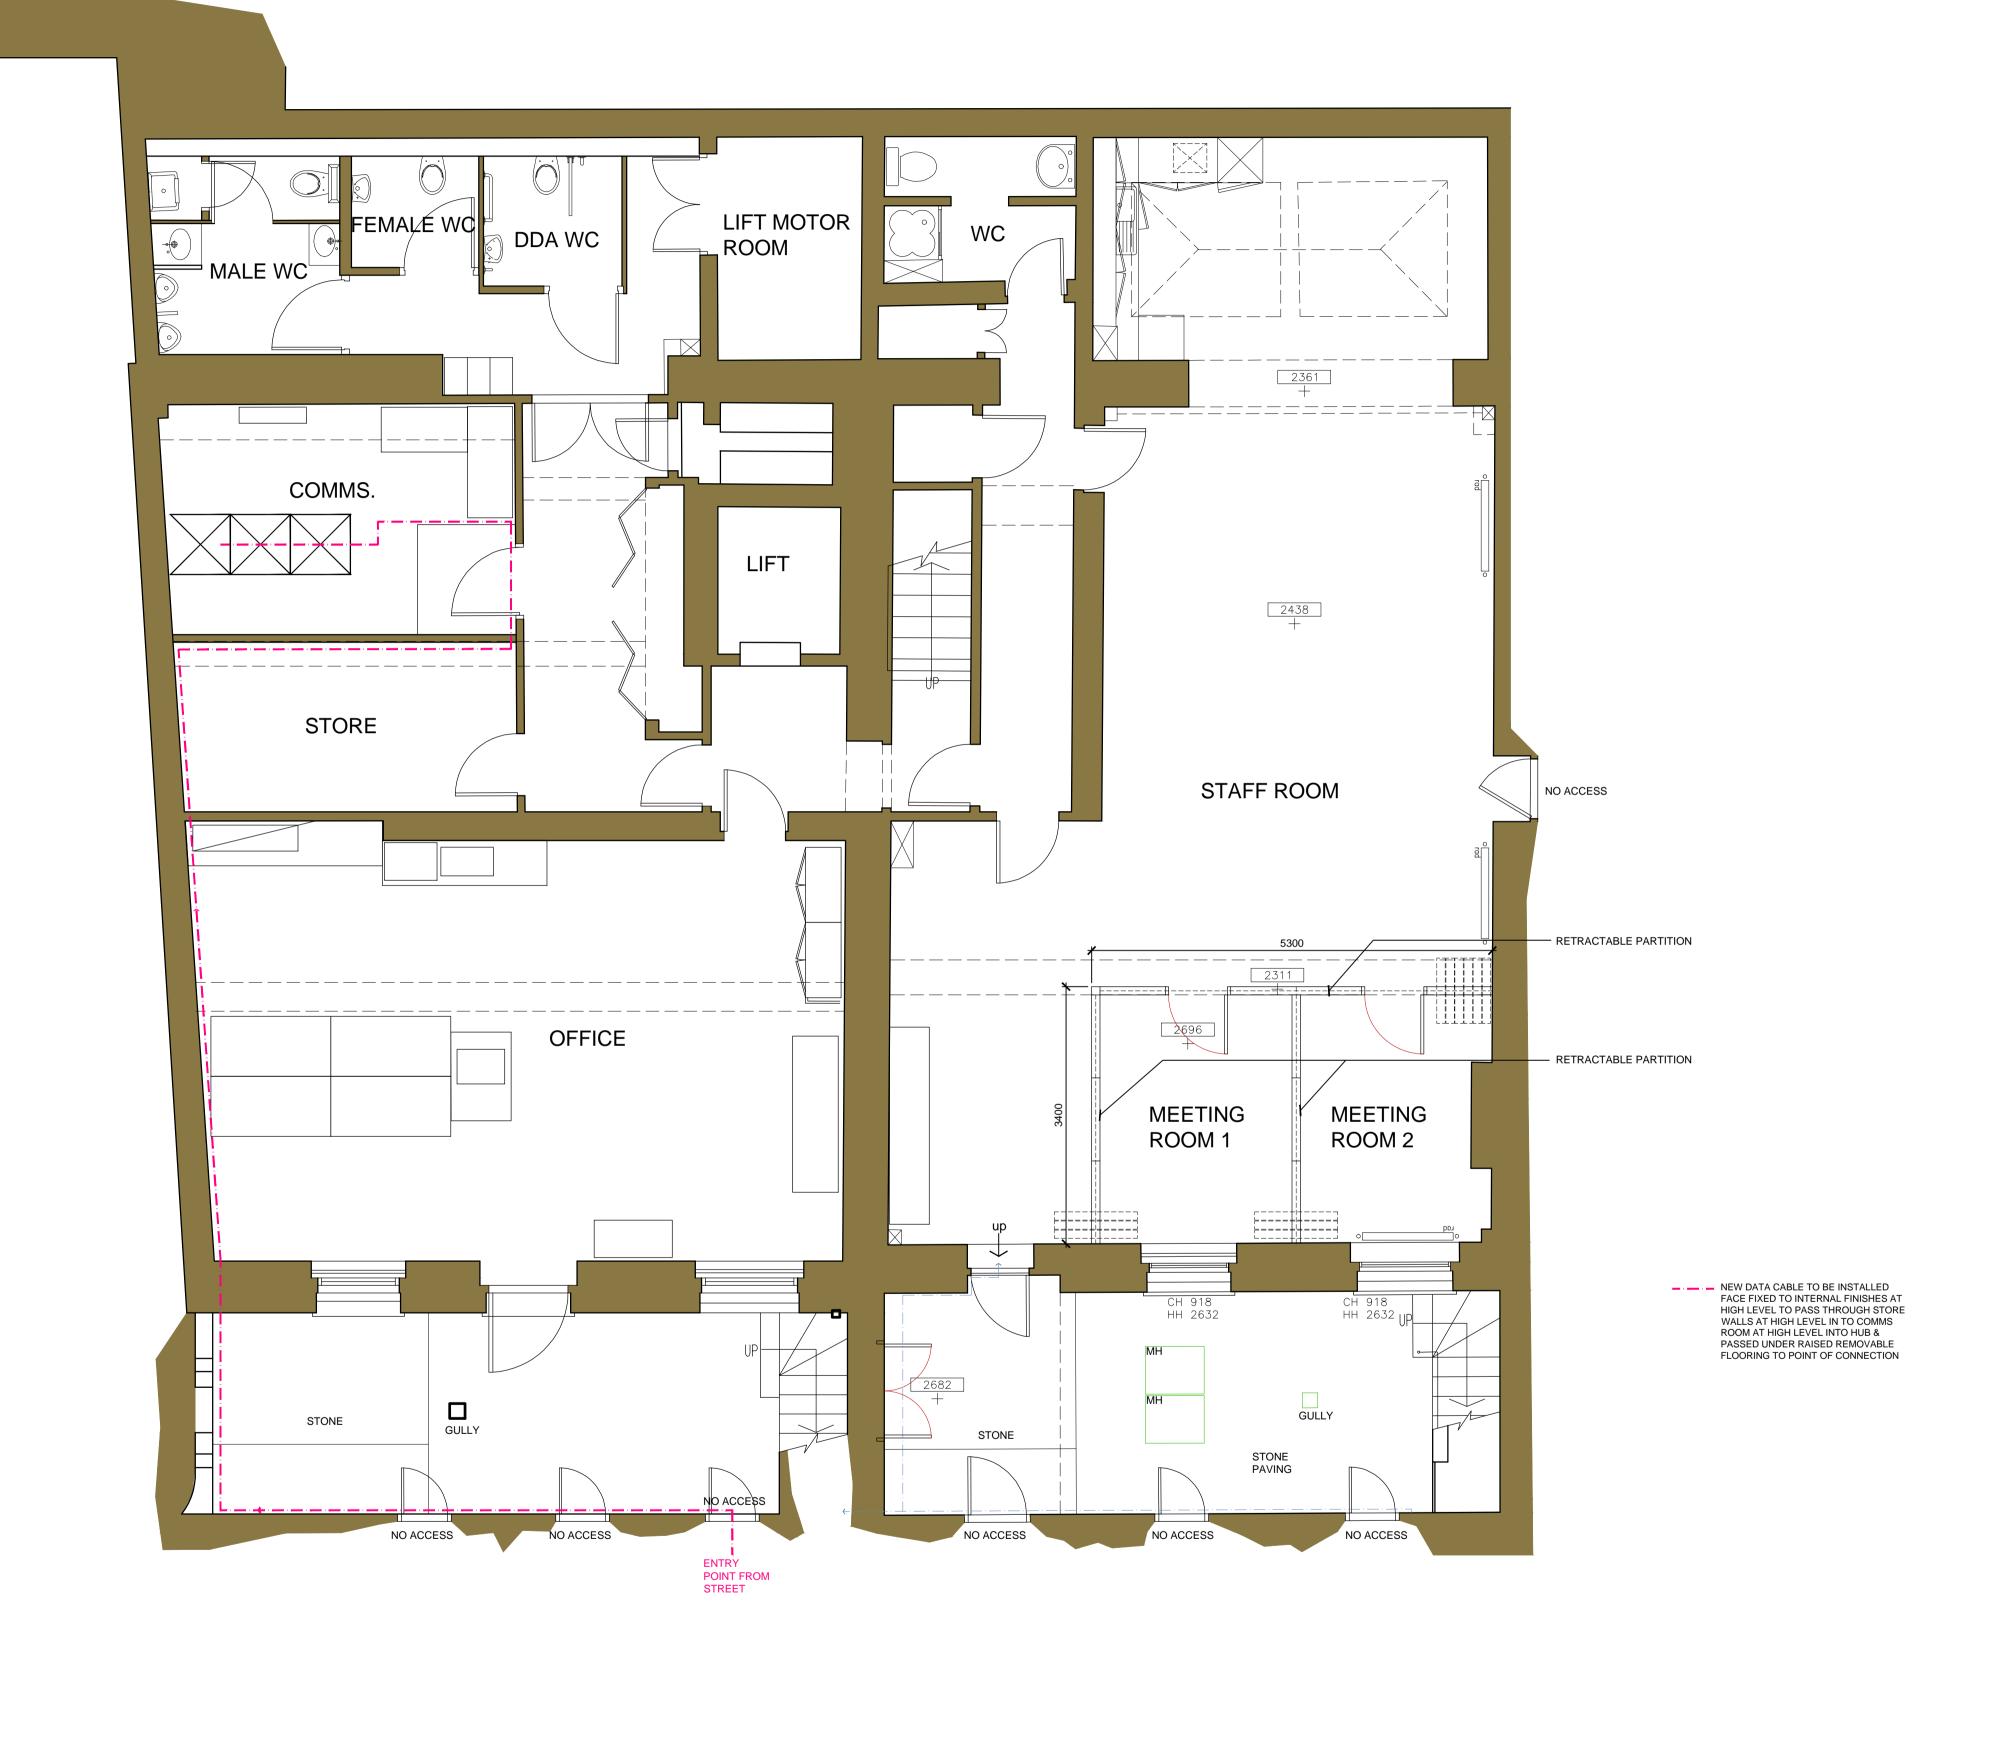

1:50

O.5 1.0 1.5 2.0 2.5 3.0 3.5 4.0 4.5 5.0 m

A Updated to suit comments by Shrimplin & Brown.

A Updated to suit comments by Shrimplin & Brown.

Page 1. 20 2.5 3.0 3.5 4.0 4.5 5.0 m

RIBA VIII 1. 20 2.5 3.0 3.5 4.0 4.5 5.0 m