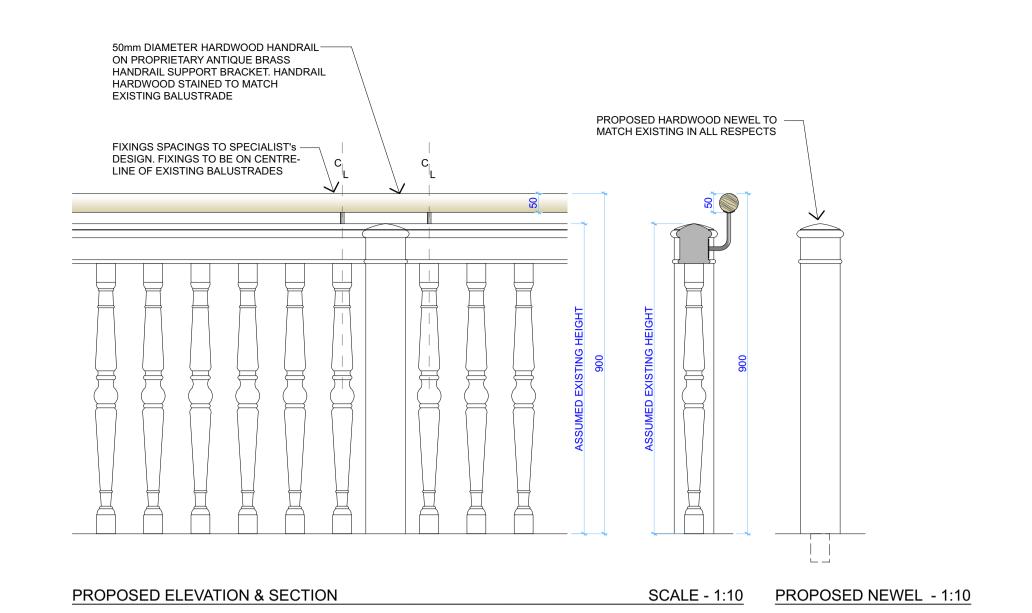

SCALE - NTS

PROPOSED RAIL DETAIL SCALE - 1:5

LEGEND:

PROPOSED NEWEL POST

EXISTING
NEWEL POST
STRENGTHENING