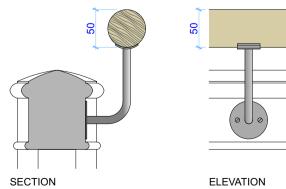

MEZZANINE NEWEL POST LOCATION AND TREATMENT

BRACKET SCREW FIXED TO NEW HANDRAIL AND TO INNER FACE OF EXISTING HANDRAIL. PLATE SIZE TO FIT TO FLAT SECTION OF EXISTING RAIL, WITH NO AFFECT ON MOULDINGS.

NEWEL POST STRENGTHENING SCALE - NTS

SCALE - NTS

PROPOSED RAIL DETAIL SCALE - 1:5

LEGEND:

PROPOSED NEWEL POST

EXISTING
NEWEL POST
STRENGTHENING