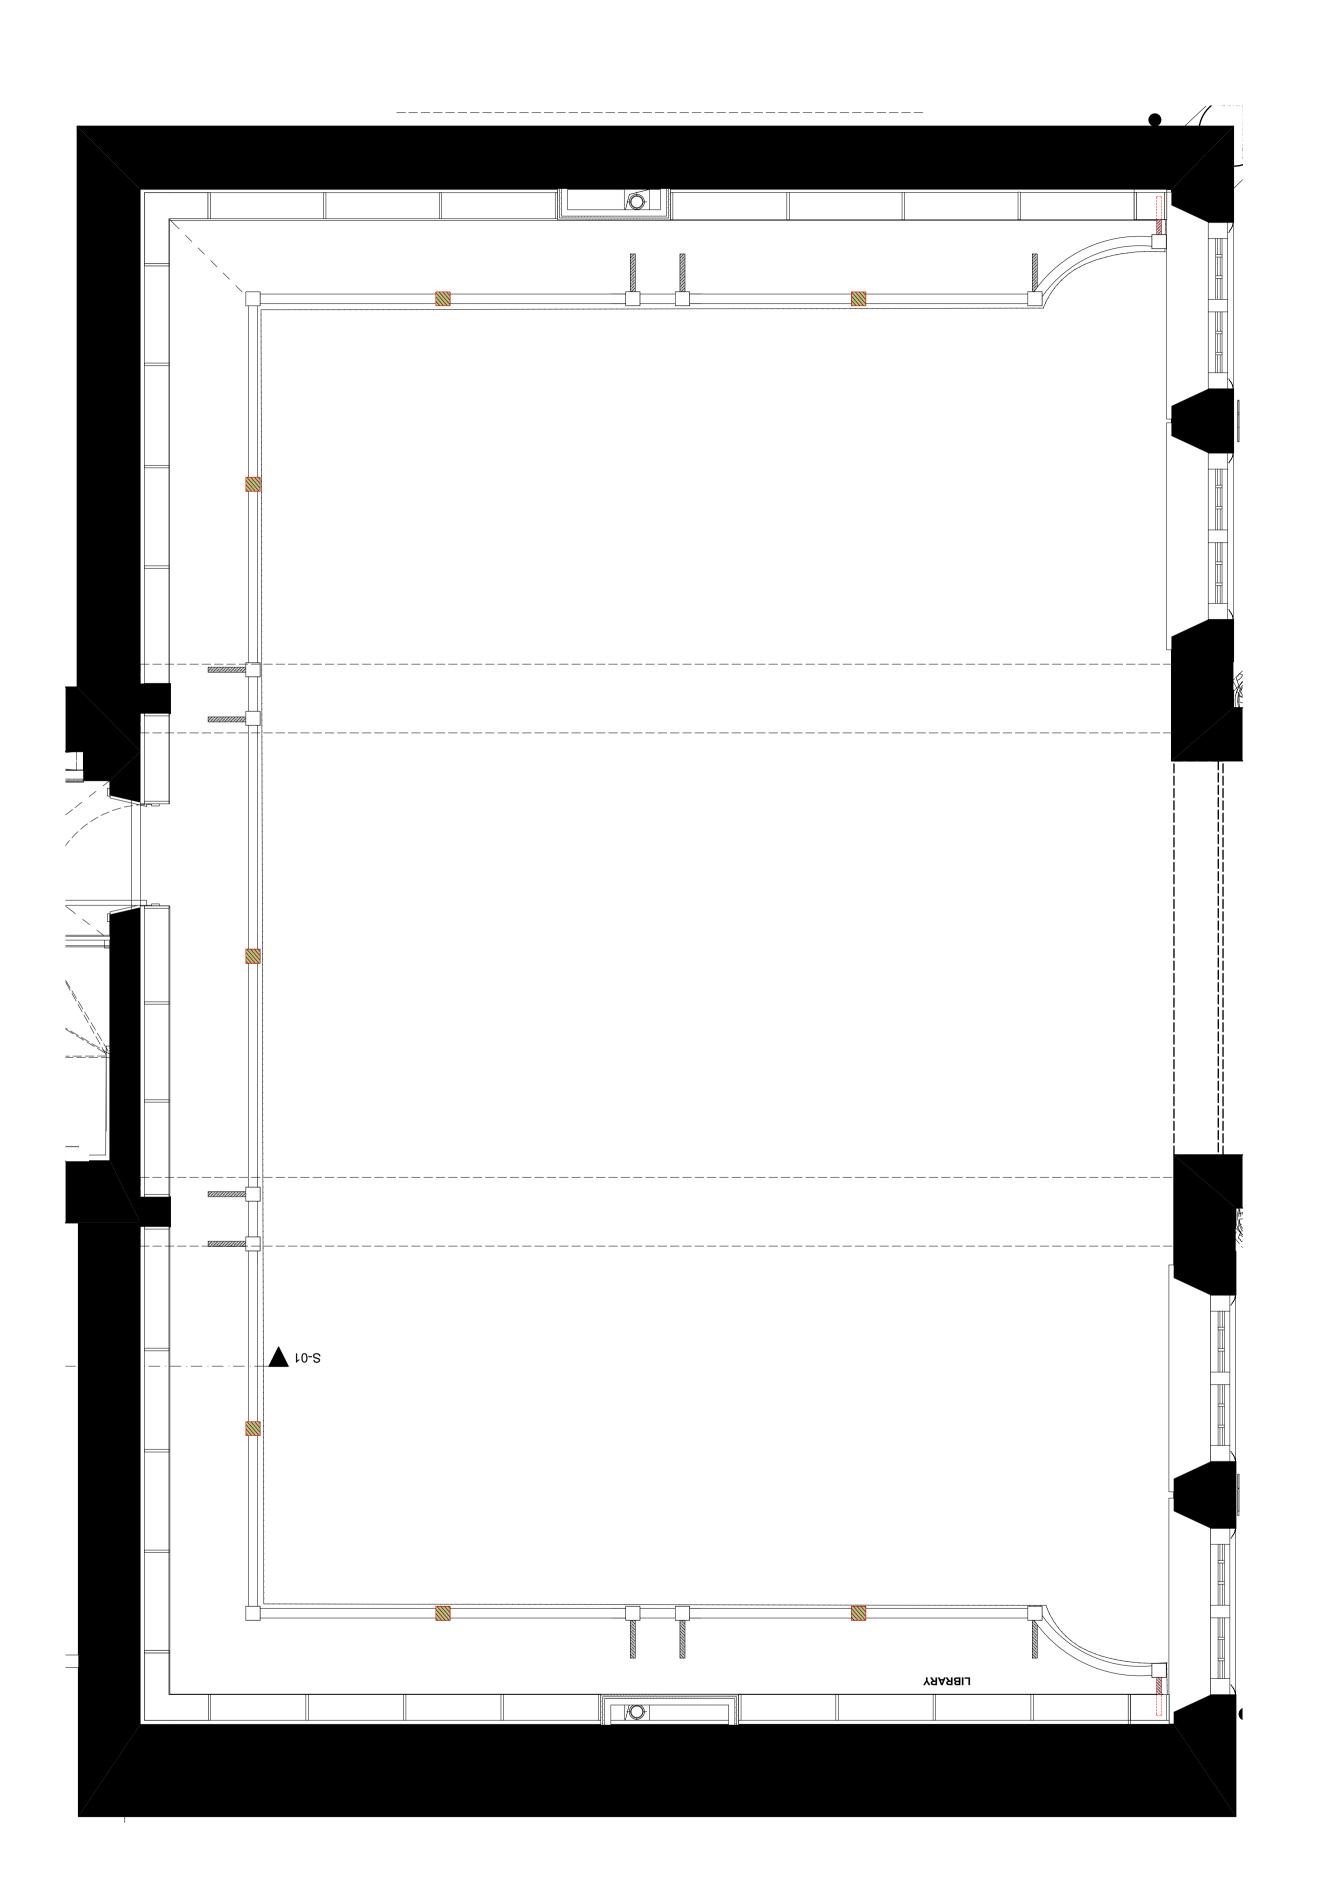

MEZZANINE NEWEL POST LOCATION AND TREATMENT

BRACKET SCREW FIXED TO NEW HANDRAIL AND TO INNER FACE OF EXISTING HANDRAIL. PLATE SIZE TO FIT TO FLAT SECTION OF EXISTING RAIL, WITH NO AFFECT ON MOULDINGS.

NEWEL POST STRENGTHENING SCALE - NTS

SCALE - NTS

PROPOSED RAIL DETAIL SCALE - 1:5

LEGEND:

PROPOSED NEWEL POST

EXISTING
NEWEL POST
STRENGTHENING