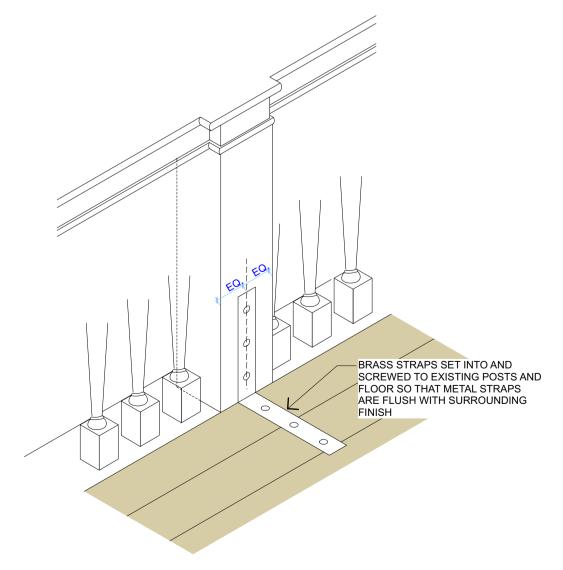

MEZZANINE NEWEL POST LOCATION AND TREATMENT

BRACKET SCREW FIXED TO NEW HANDRAIL AND TO INNER FACE OF EXISTING HANDRAIL. PLATE SIZE TO FIT TO FLAT SECTION OF EXISTING RAIL, WITH NO AFFECT ON MOULDINGS.

NEWEL POST STRENGTHENING SCALE - NTS