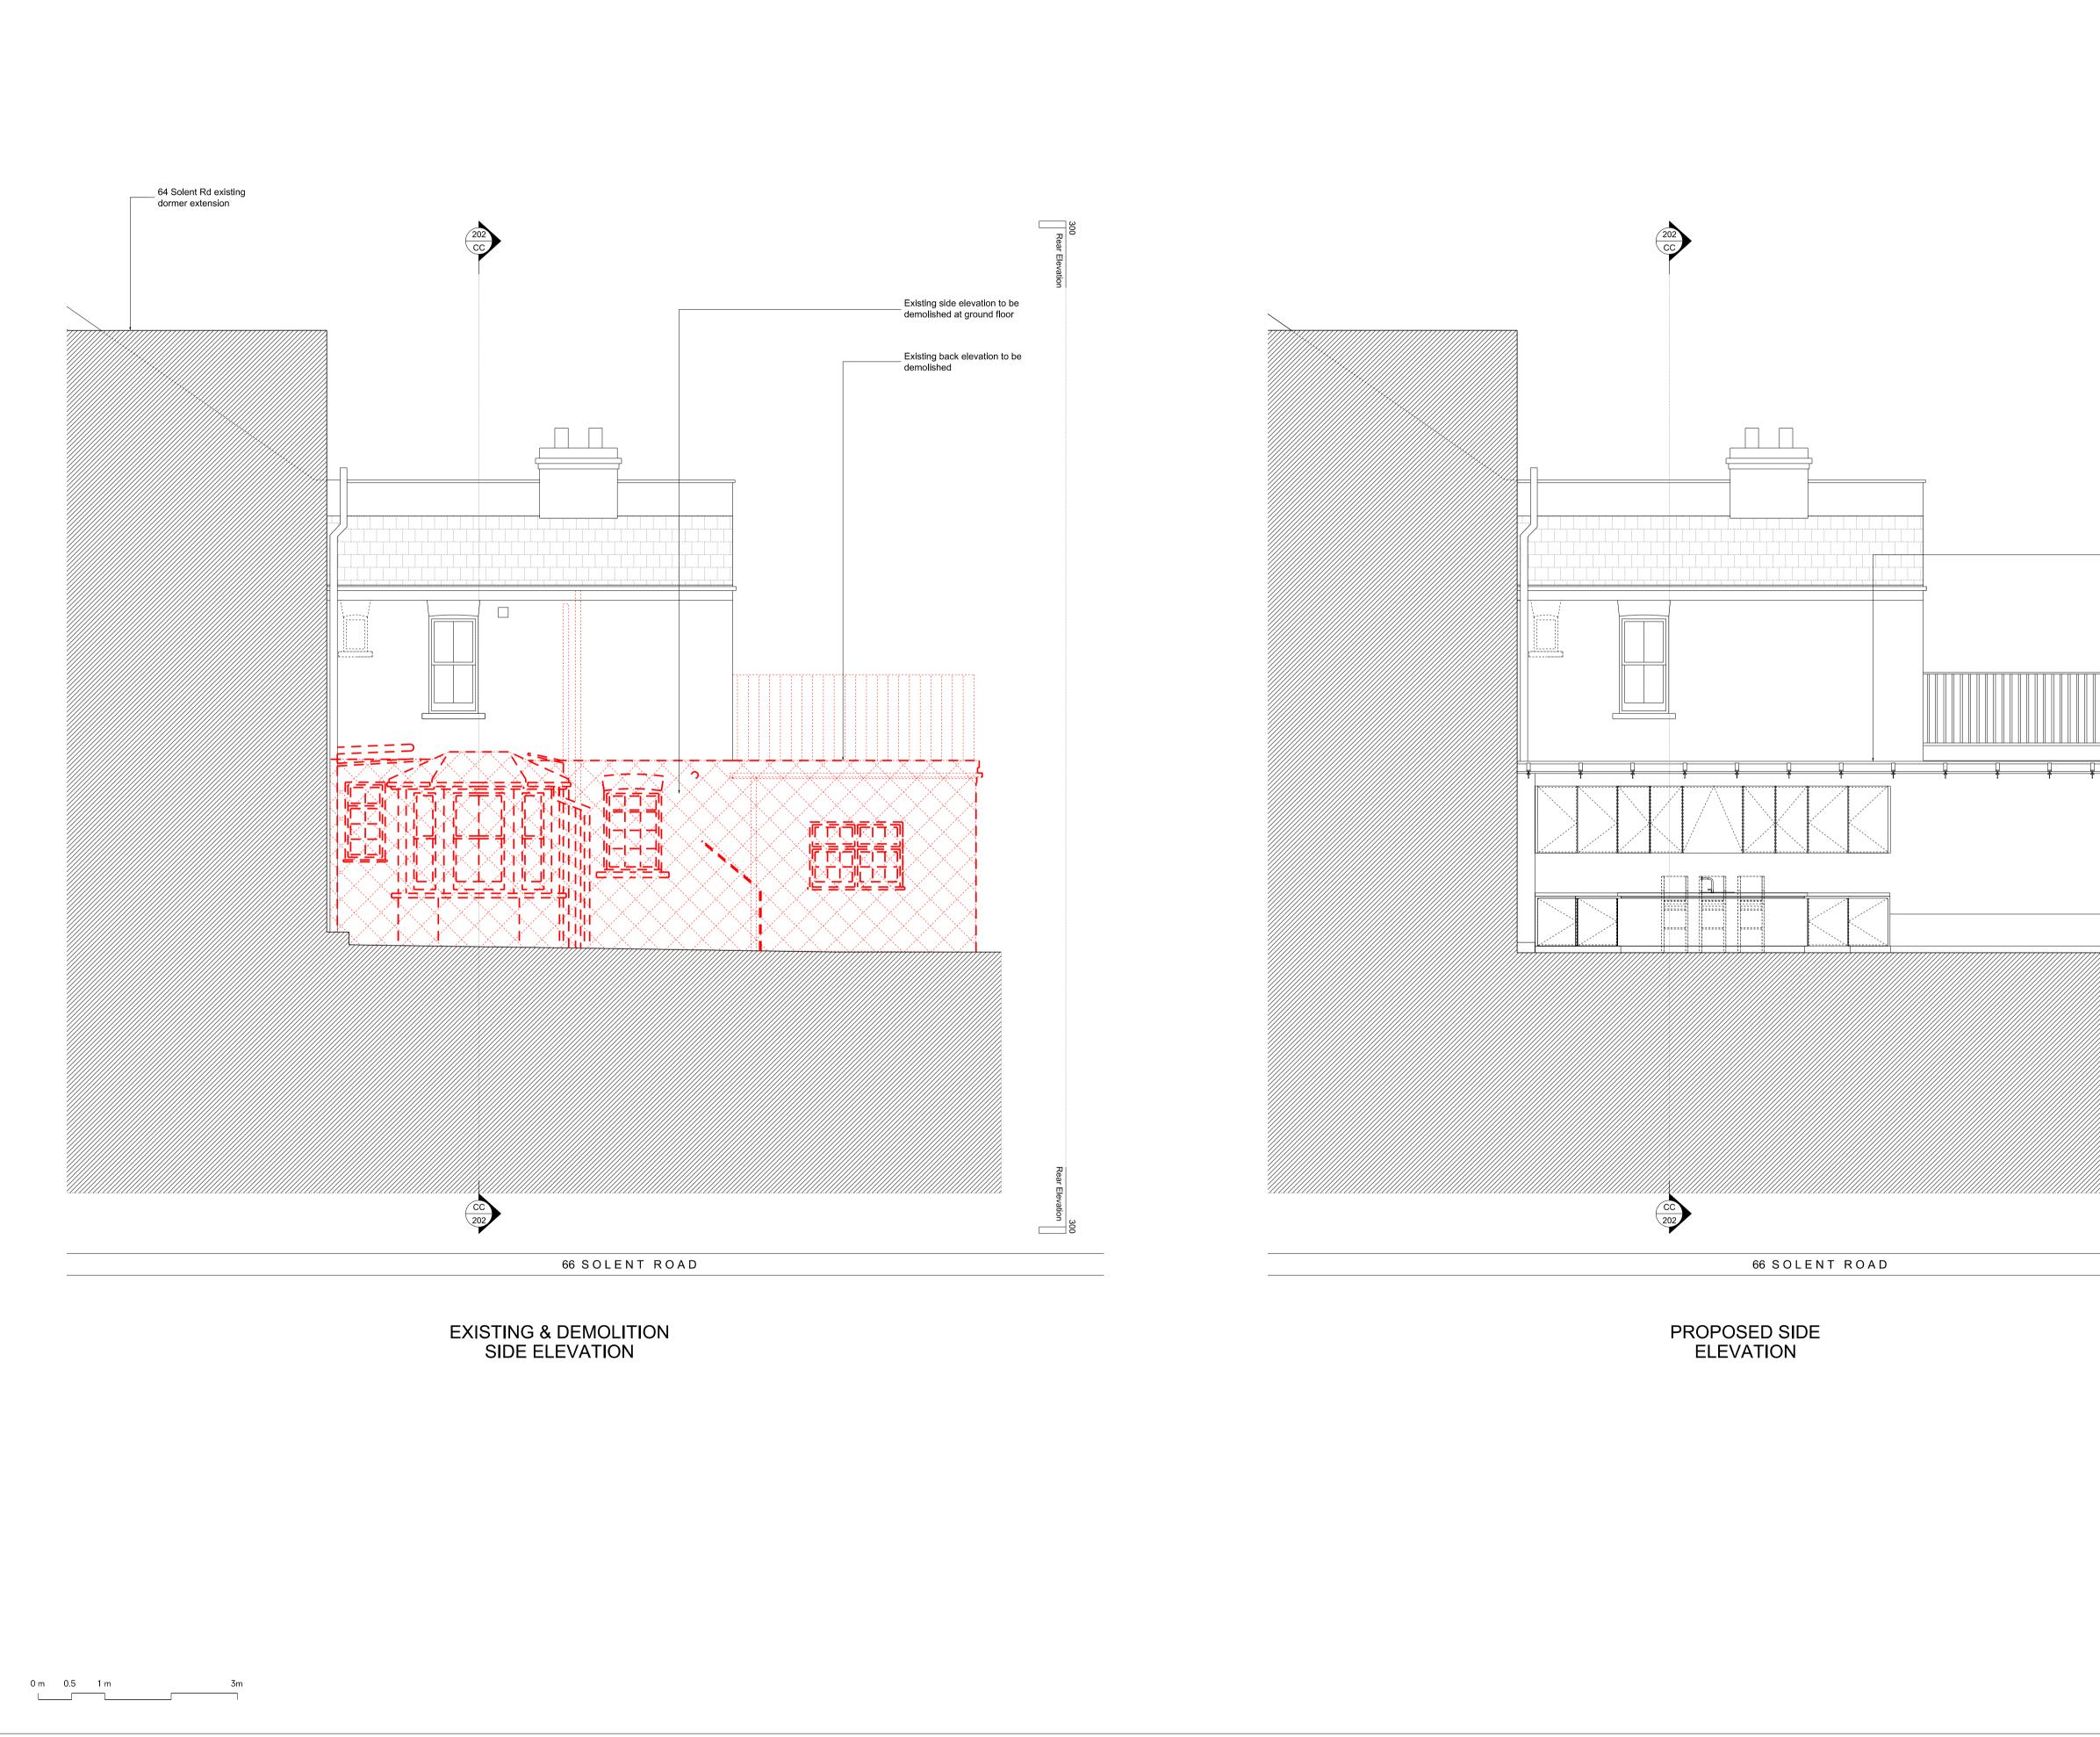

## 300 R Patent glazed roof system Proposed metal balustrade – PPC coping New brick pier to allow step - in elevation between rear and side extension - Proposed fixed window Ő

Copyright Cousins & Cousins Architects. No implied license exists. This drawing should not be used to calculate areas for the purposes of valuation. All dimensions be checked on site by the contractor and such dimensions to be their responsibility. Do not scale drawings. All work must comply with relevant British Standards and Building Regulations requirements. Drawing errors and omissions to be reported to the architect.

## Key \_----

\_\_\_\_\_

Existing structure

Site Boundary

Proposed structure

Fabric to be demolished