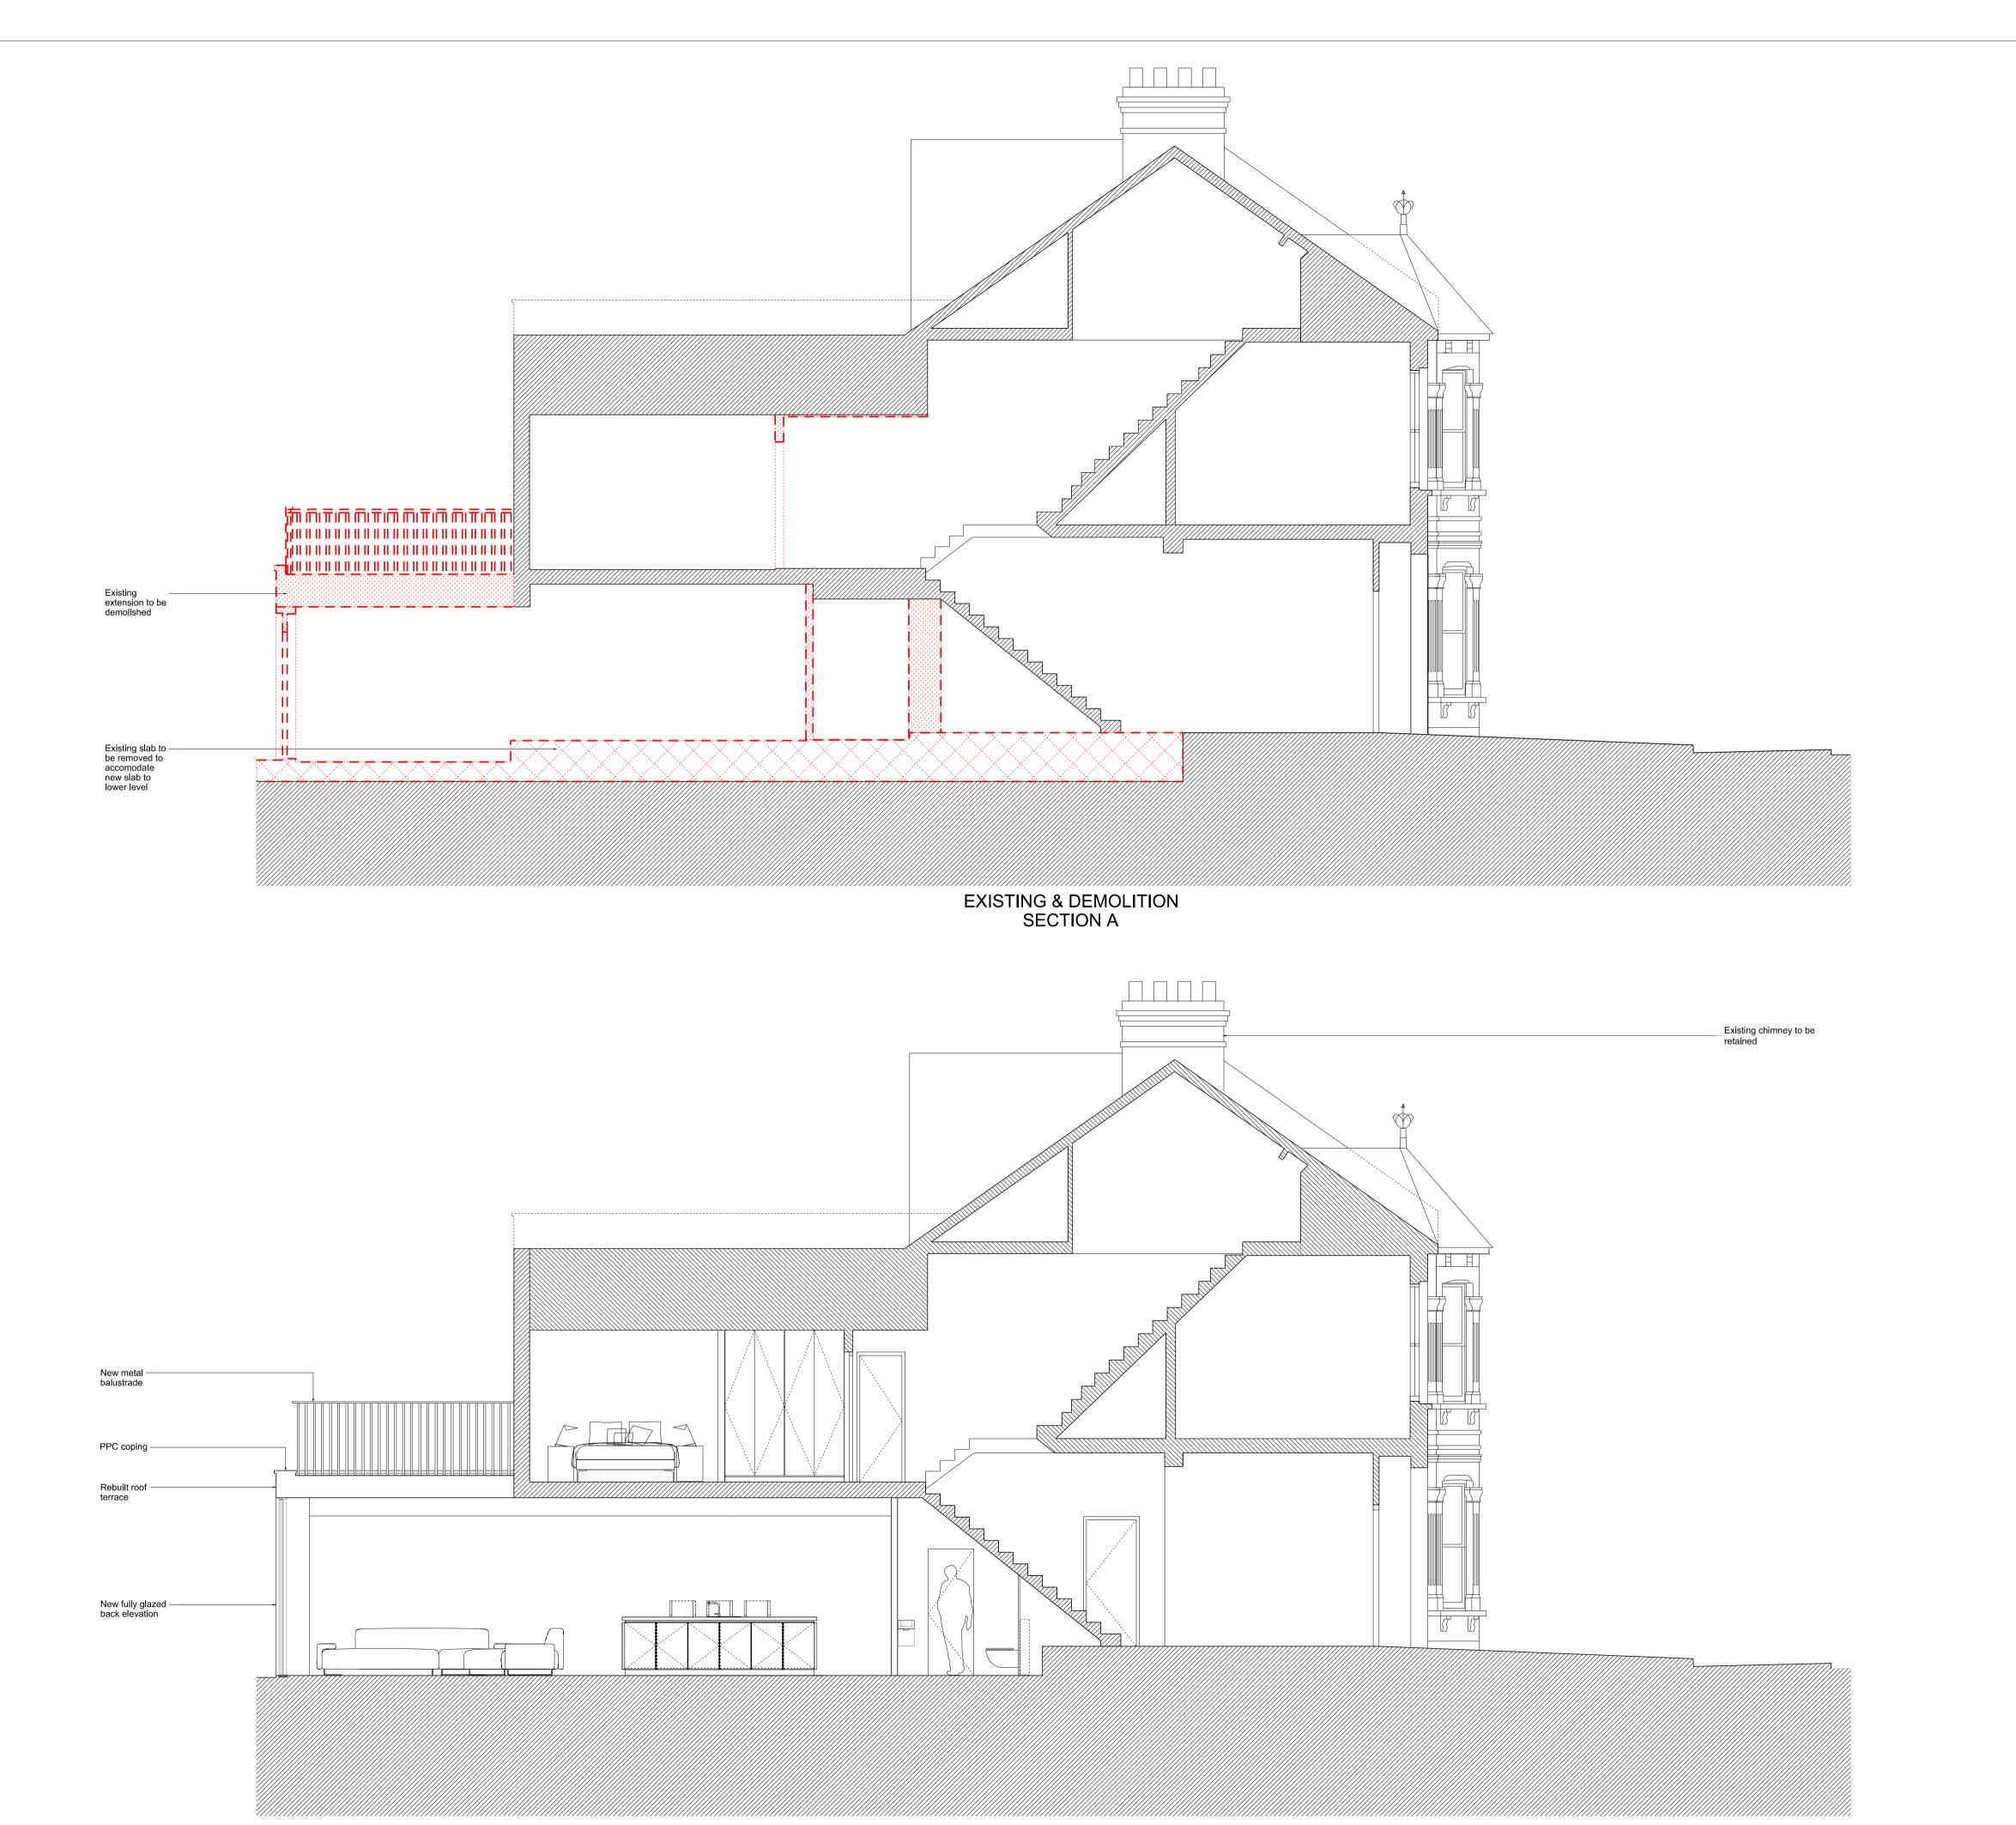

Site Boundary

Existing structure

Proposed structure

Fabric to be demolished

PLANNING

23.02.17 Issued for Planning

66 Solent Road

1:50@A1 / 1:100@A3