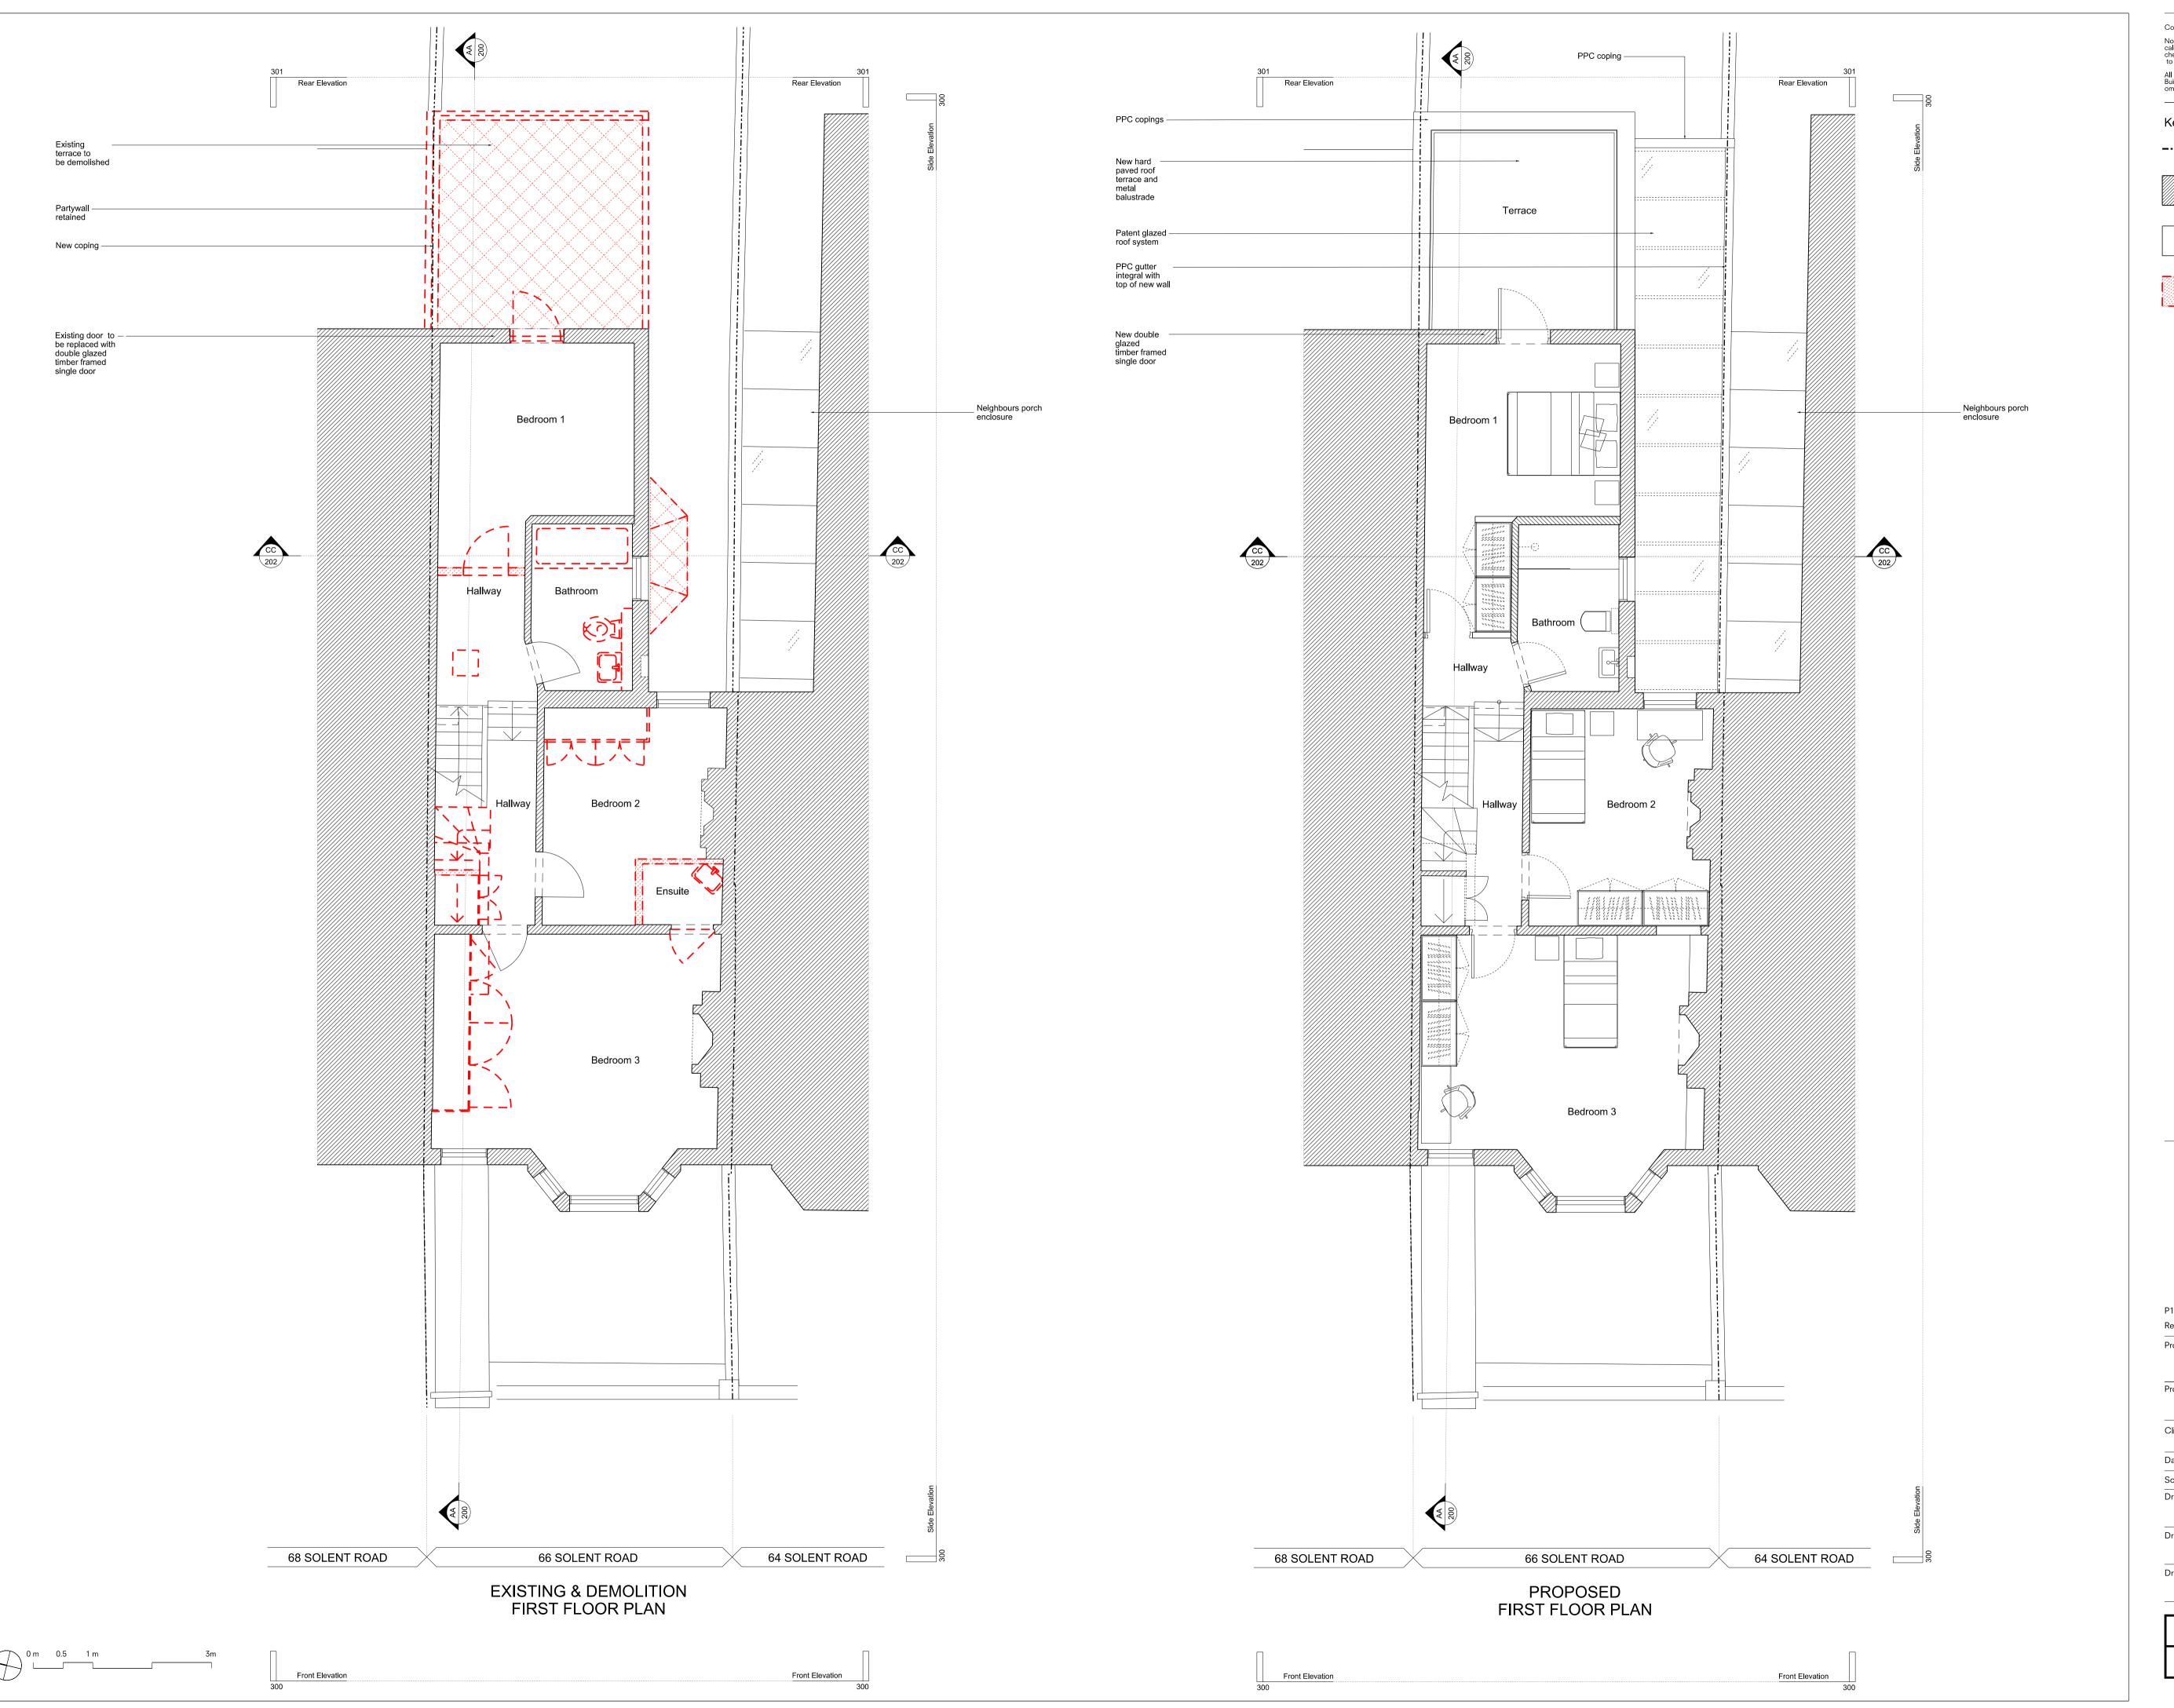

Site Boundary

Existing structure

Proposed structure

Fabric to be demolished

PLANNING

66 Solent Road

Project No 16010

Client Derek & Suki Bracken