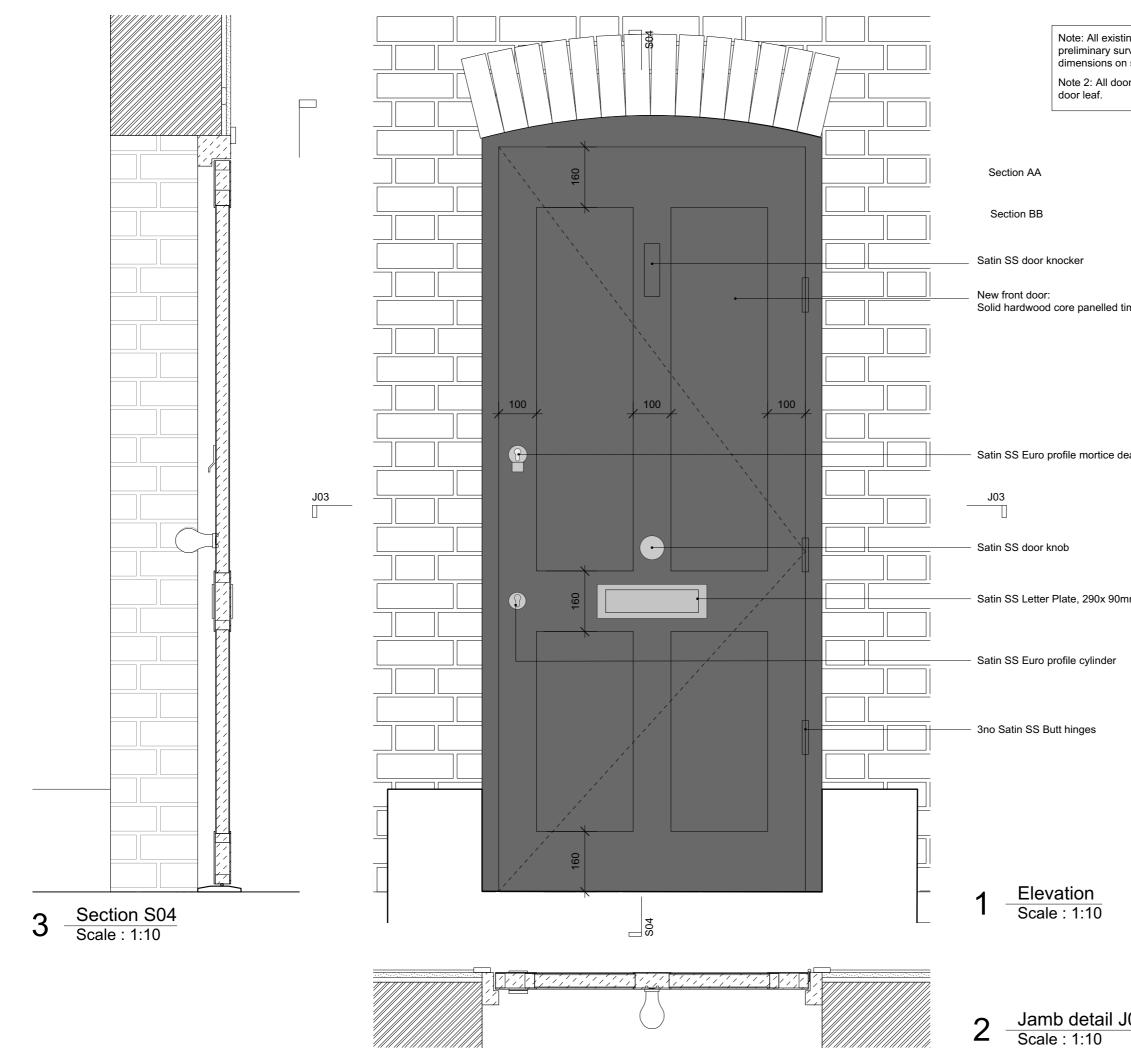

| sting site dimensions taken from<br>urvey. Builder to confirm all<br>on site prior to any construction.<br>oor hardware suitable for 44mm | GENERAL NOTES:<br>Do not scale from this drawing. Use figured dimensions only. Figured<br>dimensions are in millimetres except where indicated otherwise. All<br>levels are in metres. All dimensions and levels shall be verified on site<br>before proceeding with works.<br>This drawing is to be read in conjunction with other documentation from<br>the architect, design team and main contractor.<br>The architect must be notified of any discrepancy.<br>Where building components are described in the specification as<br>contractor designed, construction information relating to those<br>components on this drawing represents design intent only. |
|-------------------------------------------------------------------------------------------------------------------------------------------|--------------------------------------------------------------------------------------------------------------------------------------------------------------------------------------------------------------------------------------------------------------------------------------------------------------------------------------------------------------------------------------------------------------------------------------------------------------------------------------------------------------------------------------------------------------------------------------------------------------------------------------------------------------------|
|                                                                                                                                           |                                                                                                                                                                                                                                                                                                                                                                                                                                                                                                                                                                                                                                                                    |
| timber door                                                                                                                               |                                                                                                                                                                                                                                                                                                                                                                                                                                                                                                                                                                                                                                                                    |
| deadlock                                                                                                                                  |                                                                                                                                                                                                                                                                                                                                                                                                                                                                                                                                                                                                                                                                    |
| )mm,                                                                                                                                      |                                                                                                                                                                                                                                                                                                                                                                                                                                                                                                                                                                                                                                                                    |
|                                                                                                                                           | C2 11/08/2017 Issued for Planning<br>C1 19/05/2017 Issued for Building Control<br>Rev. Date Revision notes                                                                                                                                                                                                                                                                                                                                                                                                                                                                                                                                                         |
|                                                                                                                                           | Drawing No. Revision 265_10_505 C2 Drawing Title Door                                                                                                                                                                                                                                                                                                                                                                                                                                                                                                                                                                                                              |
|                                                                                                                                           | Project         49 Highgate High Street           Client                                                                                                                                                                                                                                                                                                                                                                                                                                                                                                                                                                                                           |
| <u>J03</u>                                                                                                                                | <sup>©</sup> teches Tayler Architects All rights described in charger V of the Copyright<br>Designs and Patentis Act 1988 have been asserted. STEPHEN TAYLOR<br>ARCHITECTS 66 CHARLOTTE ROAD LONDON EC2A 3PE studio@stephentaylorarchitects.co.uk 020 7729 1672                                                                                                                                                                                                                                                                                                                                                                                                    |