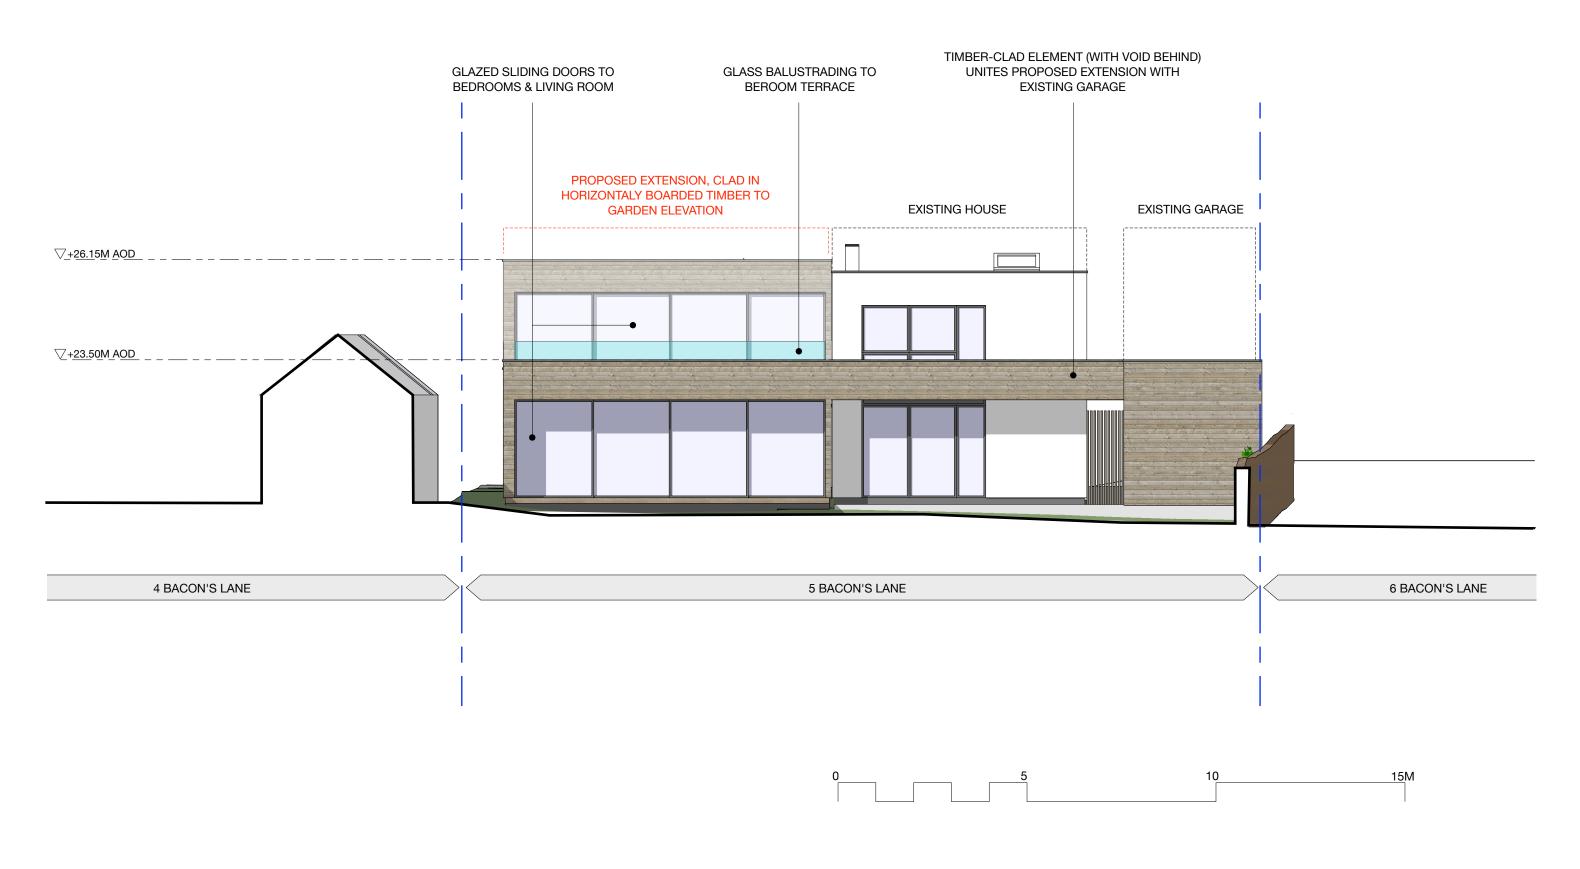

| V<br>W | Verify any discrepancies with the Architect before proceeding with the works.                                                                                                 | KEY: — LAND OWNED BY APPLICANT | STATUS: | PLANNING   | DRAWING NO: | 1212-PP-452                                     | ina | john pardey architects Beck Farm Studio St. Leonard's Road                      |
|--------|-------------------------------------------------------------------------------------------------------------------------------------------------------------------------------|--------------------------------|---------|------------|-------------|-------------------------------------------------|-----|---------------------------------------------------------------------------------|
|        | Where an item is covered by drawings to different scales the larger scale drawing is to be worked to.  Do not scale drawing. Figured dimensions to be worked to in all cases. |                                | SCALE:  | 1:100 (A3) | TITLE:      | PROPOSED SOUTH ELEVATION                        |     |                                                                                 |
|        |                                                                                                                                                                               |                                | DATE:   | APRIL 2017 | PROJECT:    | PROPOSED EXTENSION TO<br>5 BACON'S LANE, N6 6BL | JPa | East End Lymington Hampshire SO41 5SR www.johnpardeyarchitects.com 01590 626465 |