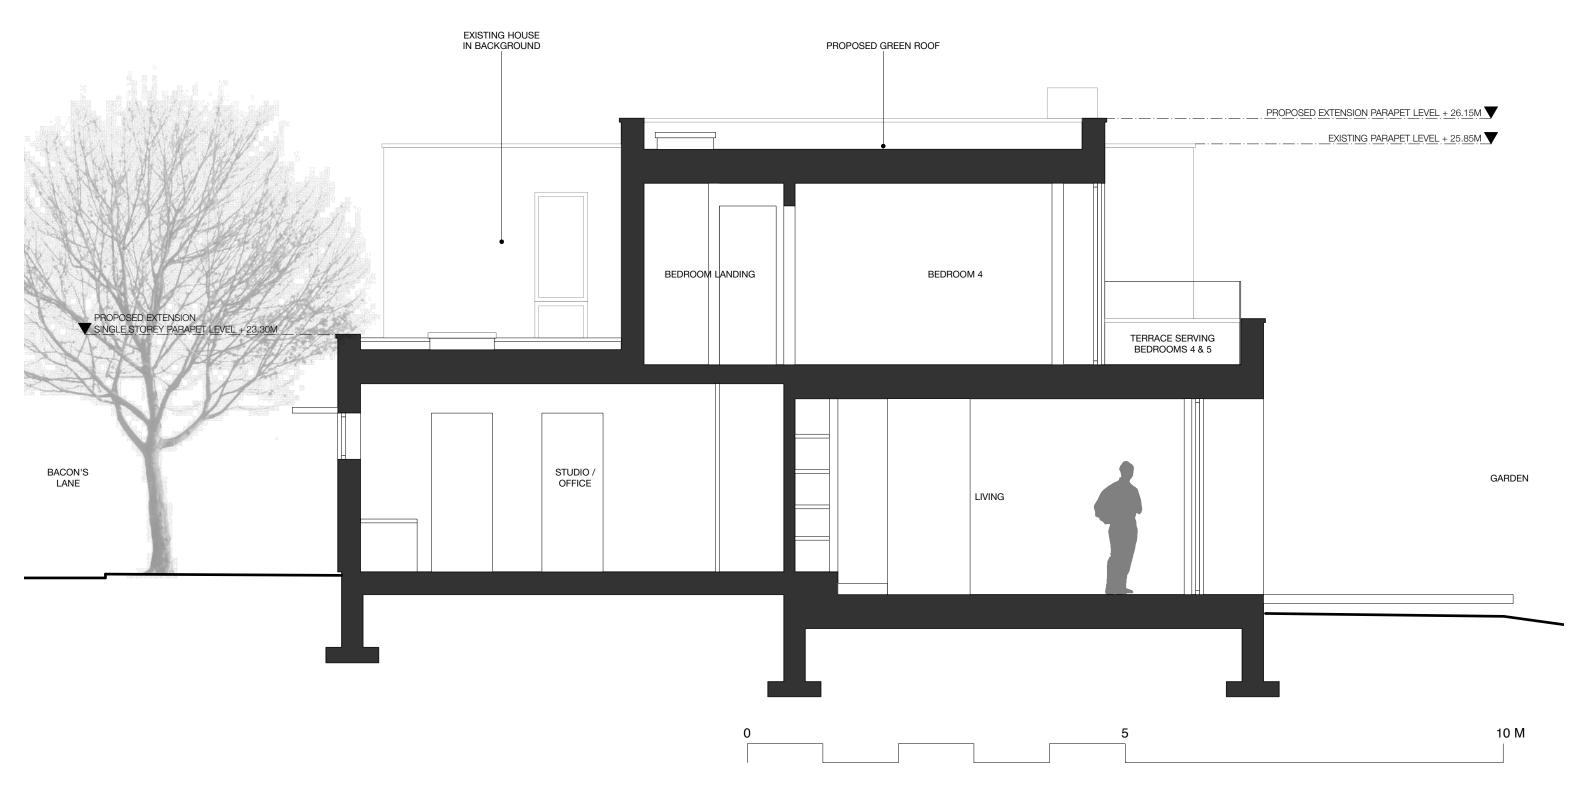

01 SECTION BB - PROPOSED 1:50

|  | The contractor is responsible for checking dimensions, tolerances and references.  Verify any discrepancies with the Architect before proceeding with the works.              | 8//// | PROPOSED STRUCTURE | STATUS: | PLANNING   | DRAWING NO: | 1212-PP-301                                     | ina : | Fig. No. 100 and 100 Miles and 100 and 100 Miles and 100 and 1 |  |
|--|-------------------------------------------------------------------------------------------------------------------------------------------------------------------------------|-------|--------------------|---------|------------|-------------|-------------------------------------------------|-------|--------------------------------------------------------------------------------------------------------------------------------------------------------------------------------------------------------------------------------------------------------------------------------------------------------------------------------------------------------------------------------------------------------------------------------------------------------------------------------------------------------------------------------------------------------------------------------------------------------------------------------------------------------------------------------------------------------------------------------------------------------------------------------------------------------------------------------------------------------------------------------------------------------------------------------------------------------------------------------------------------------------------------------------------------------------------------------------------------------------------------------------------------------------------------------------------------------------------------------------------------------------------------------------------------------------------------------------------------------------------------------------------------------------------------------------------------------------------------------------------------------------------------------------------------------------------------------------------------------------------------------------------------------------------------------------------------------------------------------------------------------------------------------------------------------------------------------------------------------------------------------------------------------------------------------------------------------------------------------------------------------------------------------------------------------------------------------------------------------------------------------|--|
|  | Where an item is covered by drawings to different scales the larger scale drawing is to be worked to.  Do not scale drawing. Figured dimensions to be worked to in all cases. |       | EXISTING STRUCTURE | SCALE:  | 1:50 @ A3  | TITLE:      | SECTION BB - PROPOSED                           |       | john purdey archiverts<br>Beek FermSeadin St Lemants Land                                                                                                                                                                                                                                                                                                                                                                                                                                                                                                                                                                                                                                                                                                                                                                                                                                                                                                                                                                                                                                                                                                                                                                                                                                                                                                                                                                                                                                                                                                                                                                                                                                                                                                                                                                                                                                                                                                                                                                                                                                                                      |  |
|  |                                                                                                                                                                               |       |                    | DATE:   | APRIL 2017 | PROJECT:    | PROPOSED EXTENSION TO<br>5 BACON'S LANE, N6 6BL | Jru   | Hast End Tendington. Etmophis SCPLSSR<br>wavefolioguniterachitens.com. 01590-020465                                                                                                                                                                                                                                                                                                                                                                                                                                                                                                                                                                                                                                                                                                                                                                                                                                                                                                                                                                                                                                                                                                                                                                                                                                                                                                                                                                                                                                                                                                                                                                                                                                                                                                                                                                                                                                                                                                                                                                                                                                            |  |