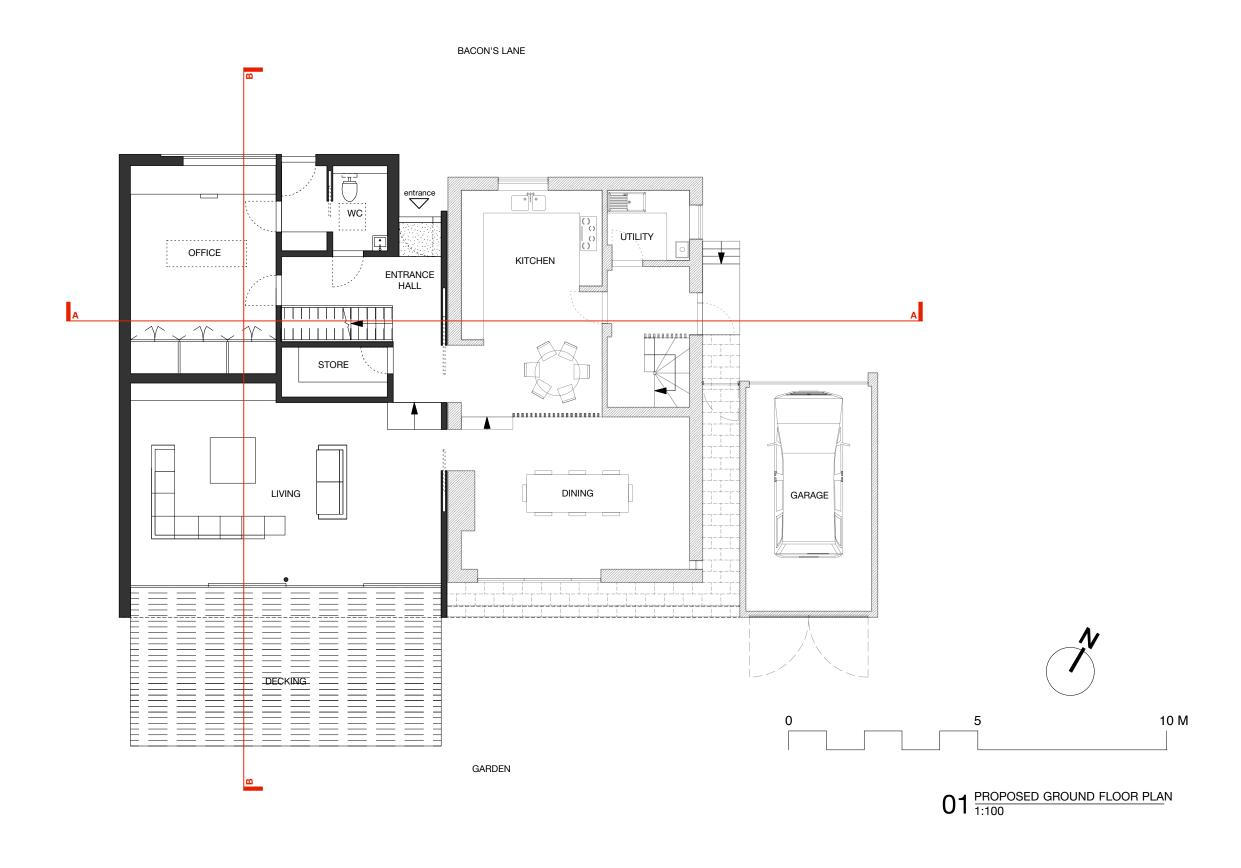

|  | The contractor is responsible for checking dimensions, tolerances and references.  Verify any discrepancies with the Architect before proceeding with the works.  Where an item is covered by drawings to different scales the larger scale drawing is to be worked to.  Do not scale drawing. Figured dimensions to be worked to in all cases. | KEY: | PROPOSED WALL | STATUS: | PLANNING   | DRAWING NO: | 1212-PP-250                                     | ina               | obn pudey architecus<br>Such Fern Studie Sa Leonards Land                      |
|--|-------------------------------------------------------------------------------------------------------------------------------------------------------------------------------------------------------------------------------------------------------------------------------------------------------------------------------------------------|------|---------------|---------|------------|-------------|-------------------------------------------------|-------------------|--------------------------------------------------------------------------------|
|  |                                                                                                                                                                                                                                                                                                                                                 |      | EXISTING WALL | SCALE:  | 1:100 @ A3 | TITLE:      | PROPOSED GROUND<br>FLOOR PLAN                   |                   |                                                                                |
|  |                                                                                                                                                                                                                                                                                                                                                 |      |               | DATE:   | APRIL 2017 | PROJECT:    | PROPOSED EXTENSION TO<br>5 BACON'S LANE, N6 6BL | <sup>4</sup> JLoc | Eist End Tynfighu. Elmphis 5041586<br>www.jaluguskyarchitects.com. 01590426465 |