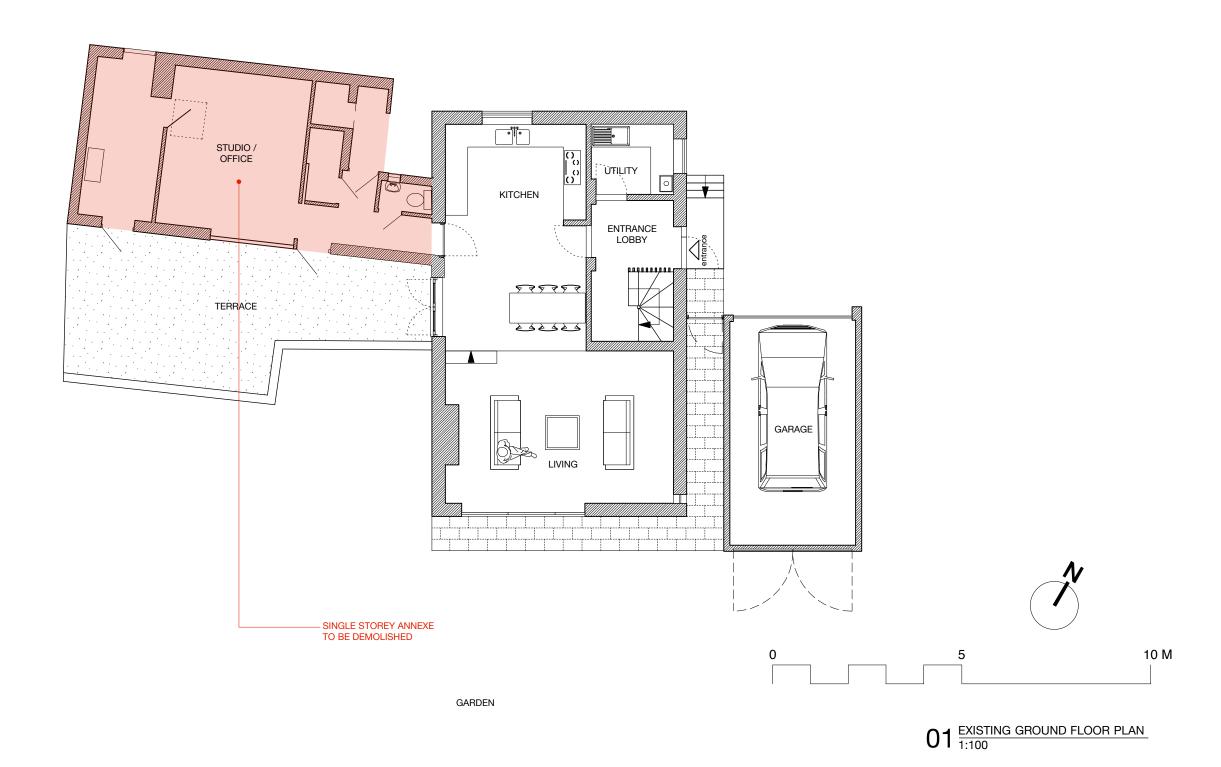

| Verify any discrepancies with | actor is responsible for checking dimensions, tolerances and references.  v discrepancies with the Architect before proceeding with the works.  In item is covered by drawings to different scales the larger scale drawing is to be worked to all drawing. Figured dimensions to be worked to in all cases. | KEY: | PROPOSED DEMOLITION | N STATUS: | STATUS: PLANNING | DRAWING NO: <b>1212-PP-200</b> |                                       | •   |                                                                                  |                                |  |
|-------------------------------|--------------------------------------------------------------------------------------------------------------------------------------------------------------------------------------------------------------------------------------------------------------------------------------------------------------|------|---------------------|-----------|------------------|--------------------------------|---------------------------------------|-----|----------------------------------------------------------------------------------|--------------------------------|--|
|                               |                                                                                                                                                                                                                                                                                                              |      | EXISTING WALL       | SCALE:    | 1:100 @ A3       | TITLE:                         | EXISTING GROUND<br>FLOOR PLAN (1:100) | IDa | Such Form.Sen.die - Sr Leona                                                     | drellite sas                   |  |
|                               |                                                                                                                                                                                                                                                                                                              |      |                     | DATE:     | APRIL 2017       | PROJECT:                       | PROPOSED EXTENSION TO                 |     | <ul> <li>Red End Lindagton. Hunps<br/>wave informalizated investment.</li> </ul> | odule 504158R<br>-01590-626465 |  |