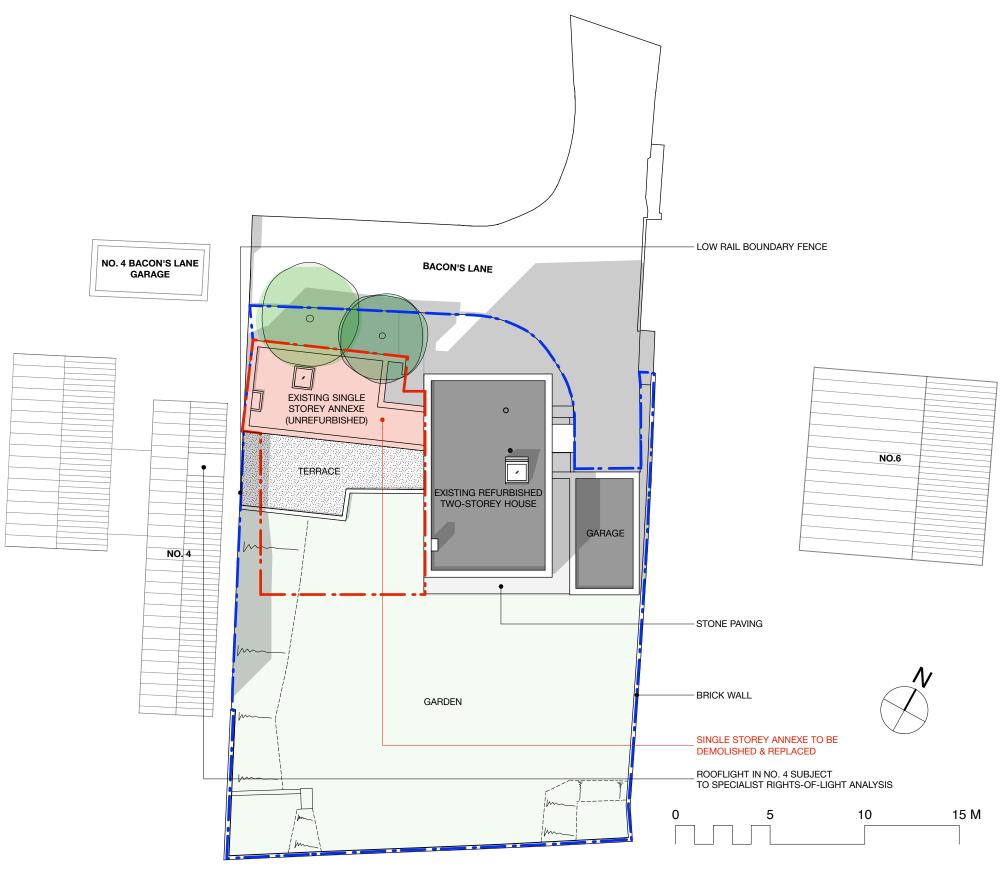

02 EXISTING LAYOUT & ROOF PLAN 1:200

**PROPOSED** The contractor is responsible for checking dimensions, tolerances and references. Verify any discrepancies with the Architect before proceeding with the works. STATUS: PLANNING DRAWING NO: **1212-PP-100** DEVELOPMENT SITE Where an item is covered by drawings to different scales the larger scale drawing is to be worked to. Do not scale drawing. Figured dimensions to be worked to in all cases. john pardey architects LAND OWNED BY OS LOCATION PLAN SCALE: 1:2500 & 1:200 TITLE: Beck Farm Studio St Leonards Road **APPLICANT** EXISTING LAYOUT + ROOF PLAN East End Lymington Hampshire SO41 5SR DATE: APRIL 2017 PROJECT: PROPOSED EXTENSION TO www.johnpardeyarchitects.com **5 BACON'S LANE, N6 6BL**