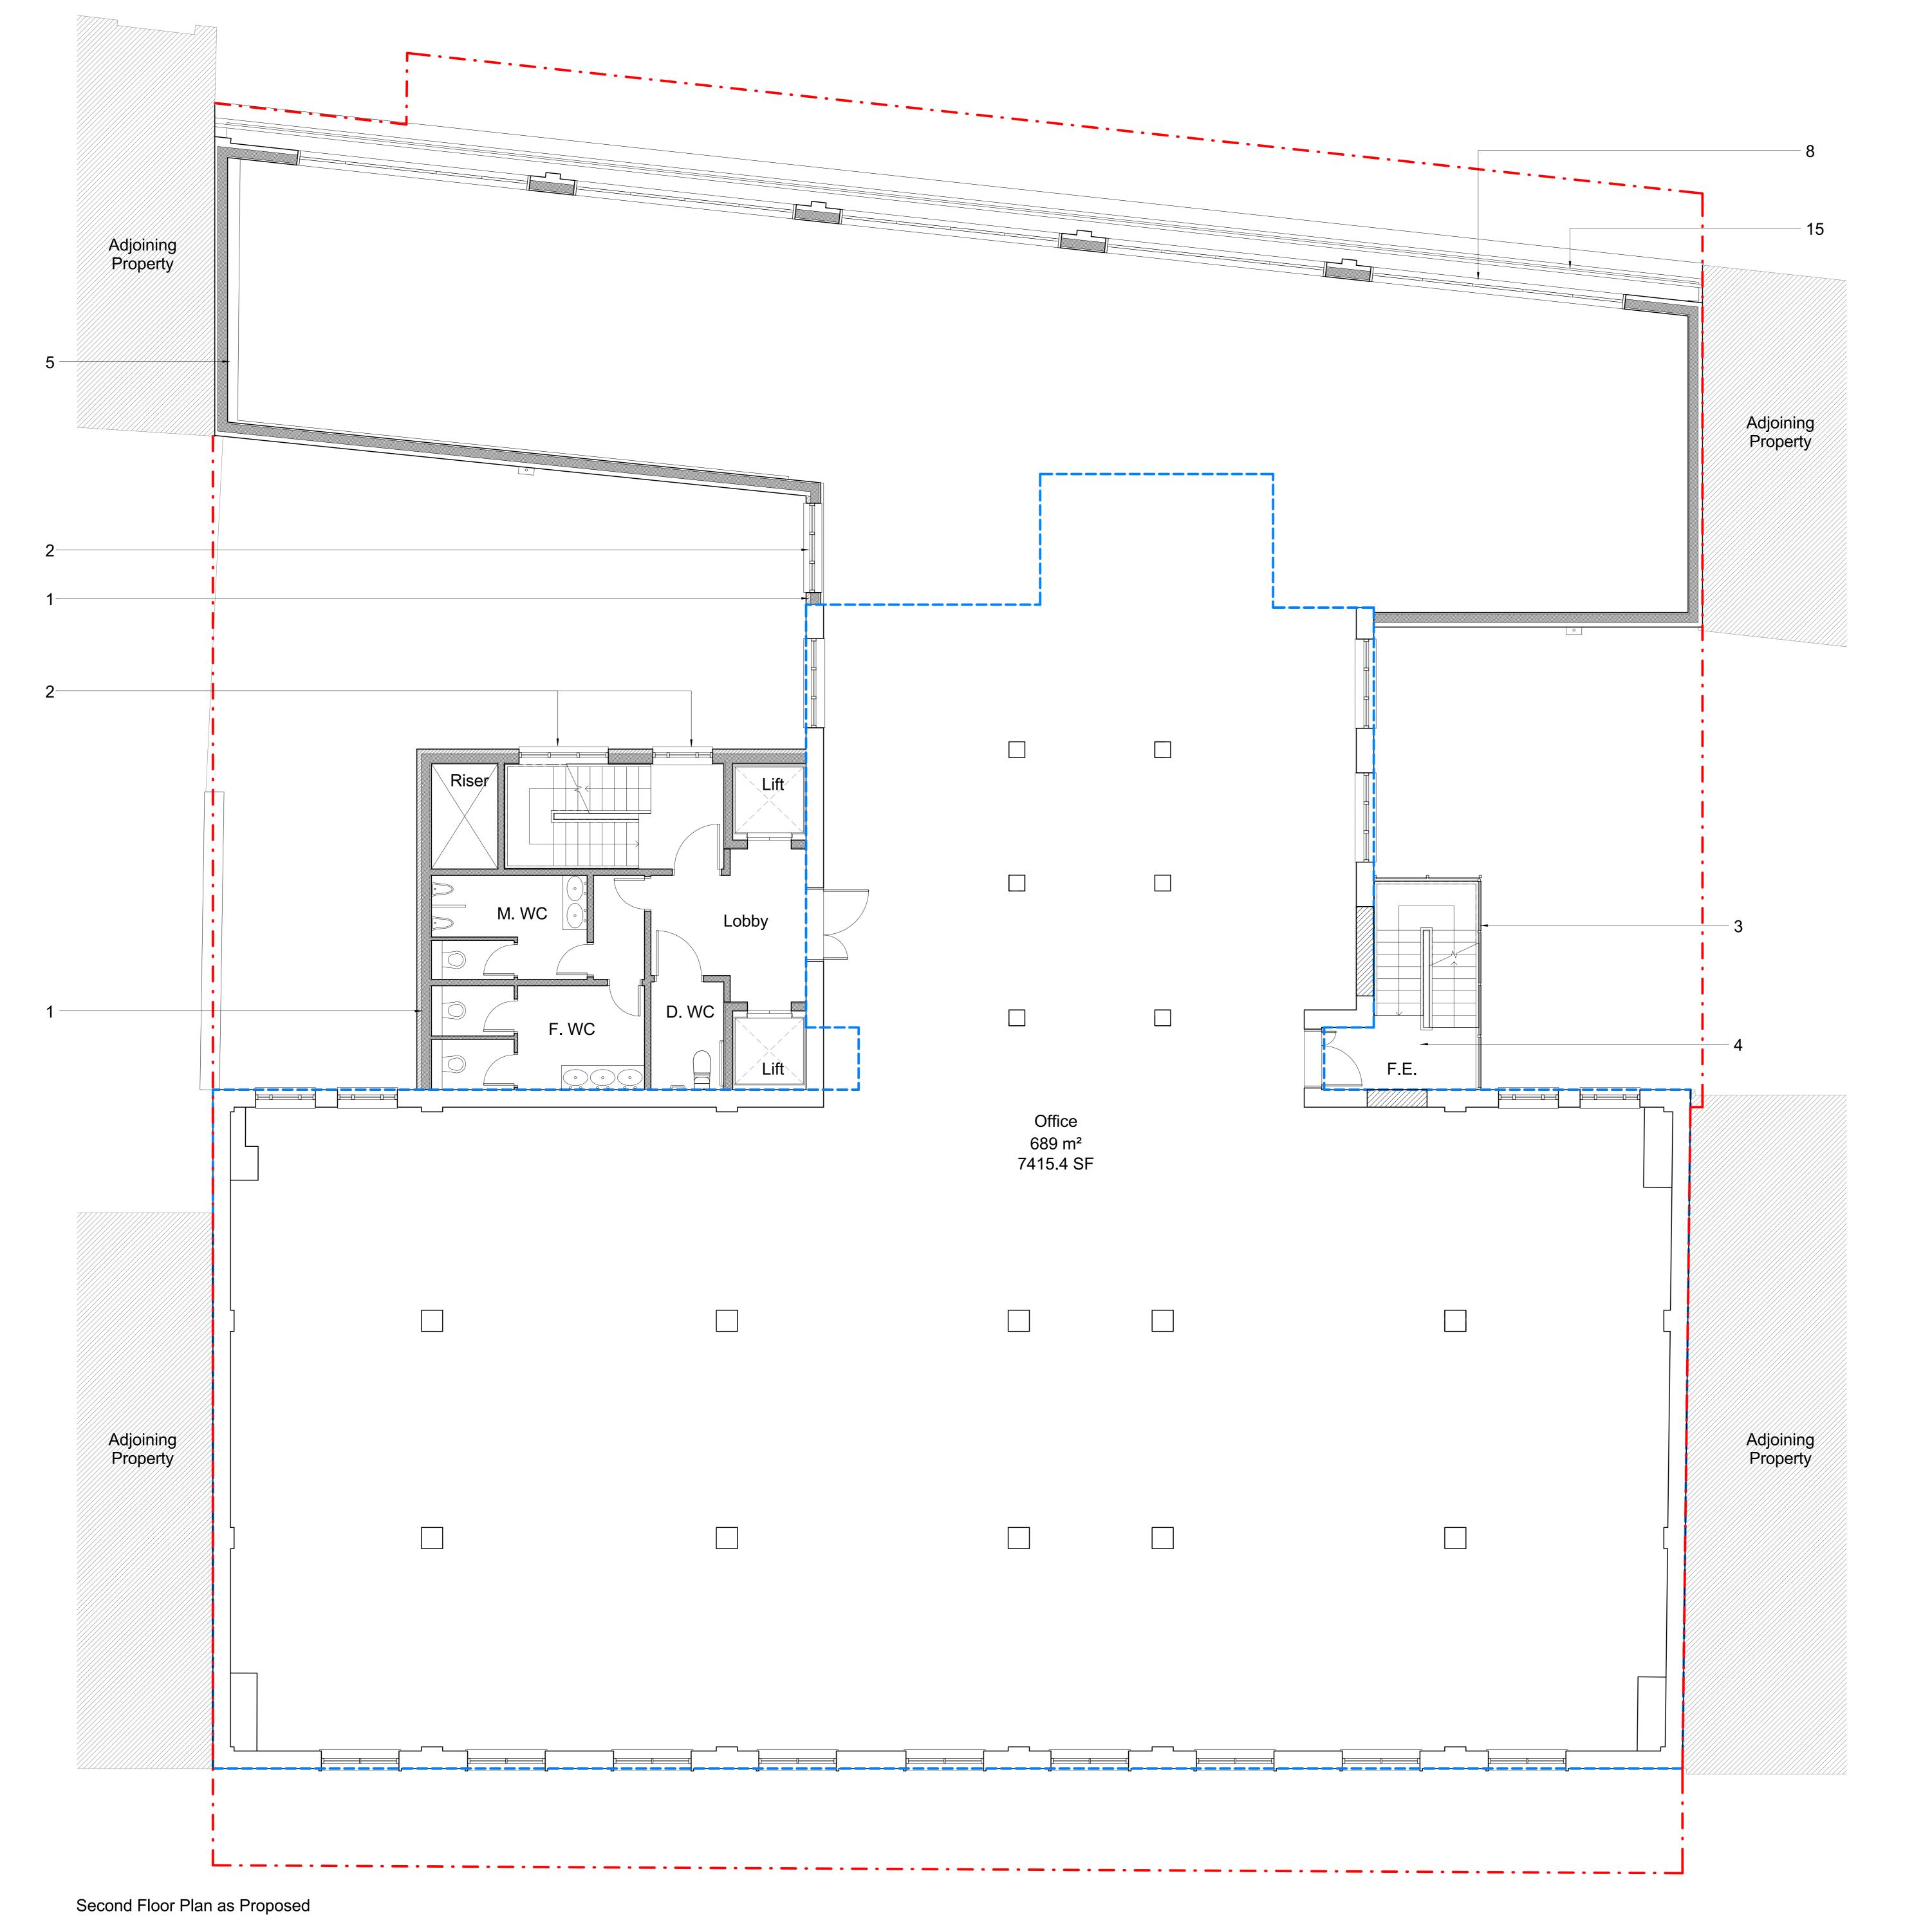

## **PLANNING**

| Key:     |                                                                                        |
|----------|----------------------------------------------------------------------------------------|
|          | Existing                                                                               |
|          | Proposed Walls                                                                         |
| 7/////// | Proposed Partitions                                                                    |
|          | Proposed Floor                                                                         |
|          | Infill Existing Opening with Construction to match Existing where indicated on Drawing |
|          | Existing Footprint                                                                     |
|          | Boundary Line                                                                          |
| F.E.     | Fire Exit                                                                              |

- 1 New Brickwork to match Existing
- 2 New Aluminum Windows to match Existing
- 3 New Curtain Walling
- 4 New Metal Stairs
- 5 New Composite
- Metal Cladding
- 6 New Glass Canopy
- 7 New Double Glazed Doors 8 New Aluminium
- Bi-Folding Doors
- 9 New Glass balustrade
- 10 New Roof Hatch
- 11 Extend External Ductwork
- 12 Louvres to new
- Plant Enclosure
- 13 Composite Metal Capping
- 14 Brise soleil 15 Frosted Frameless Glass

## CG ARCHITECTS

221 East Barnet Road, Barnet, Herts EN4 8QS Tel: 020 8449 5100 Fax: 020 8449 5170 ©

21A John Street London WC1N 2BG

Scale: 1:50@ A0 Drawn: SH Checked:CG **Date**: May 2017

Drawing Title

Second Floor Plan as Proposed