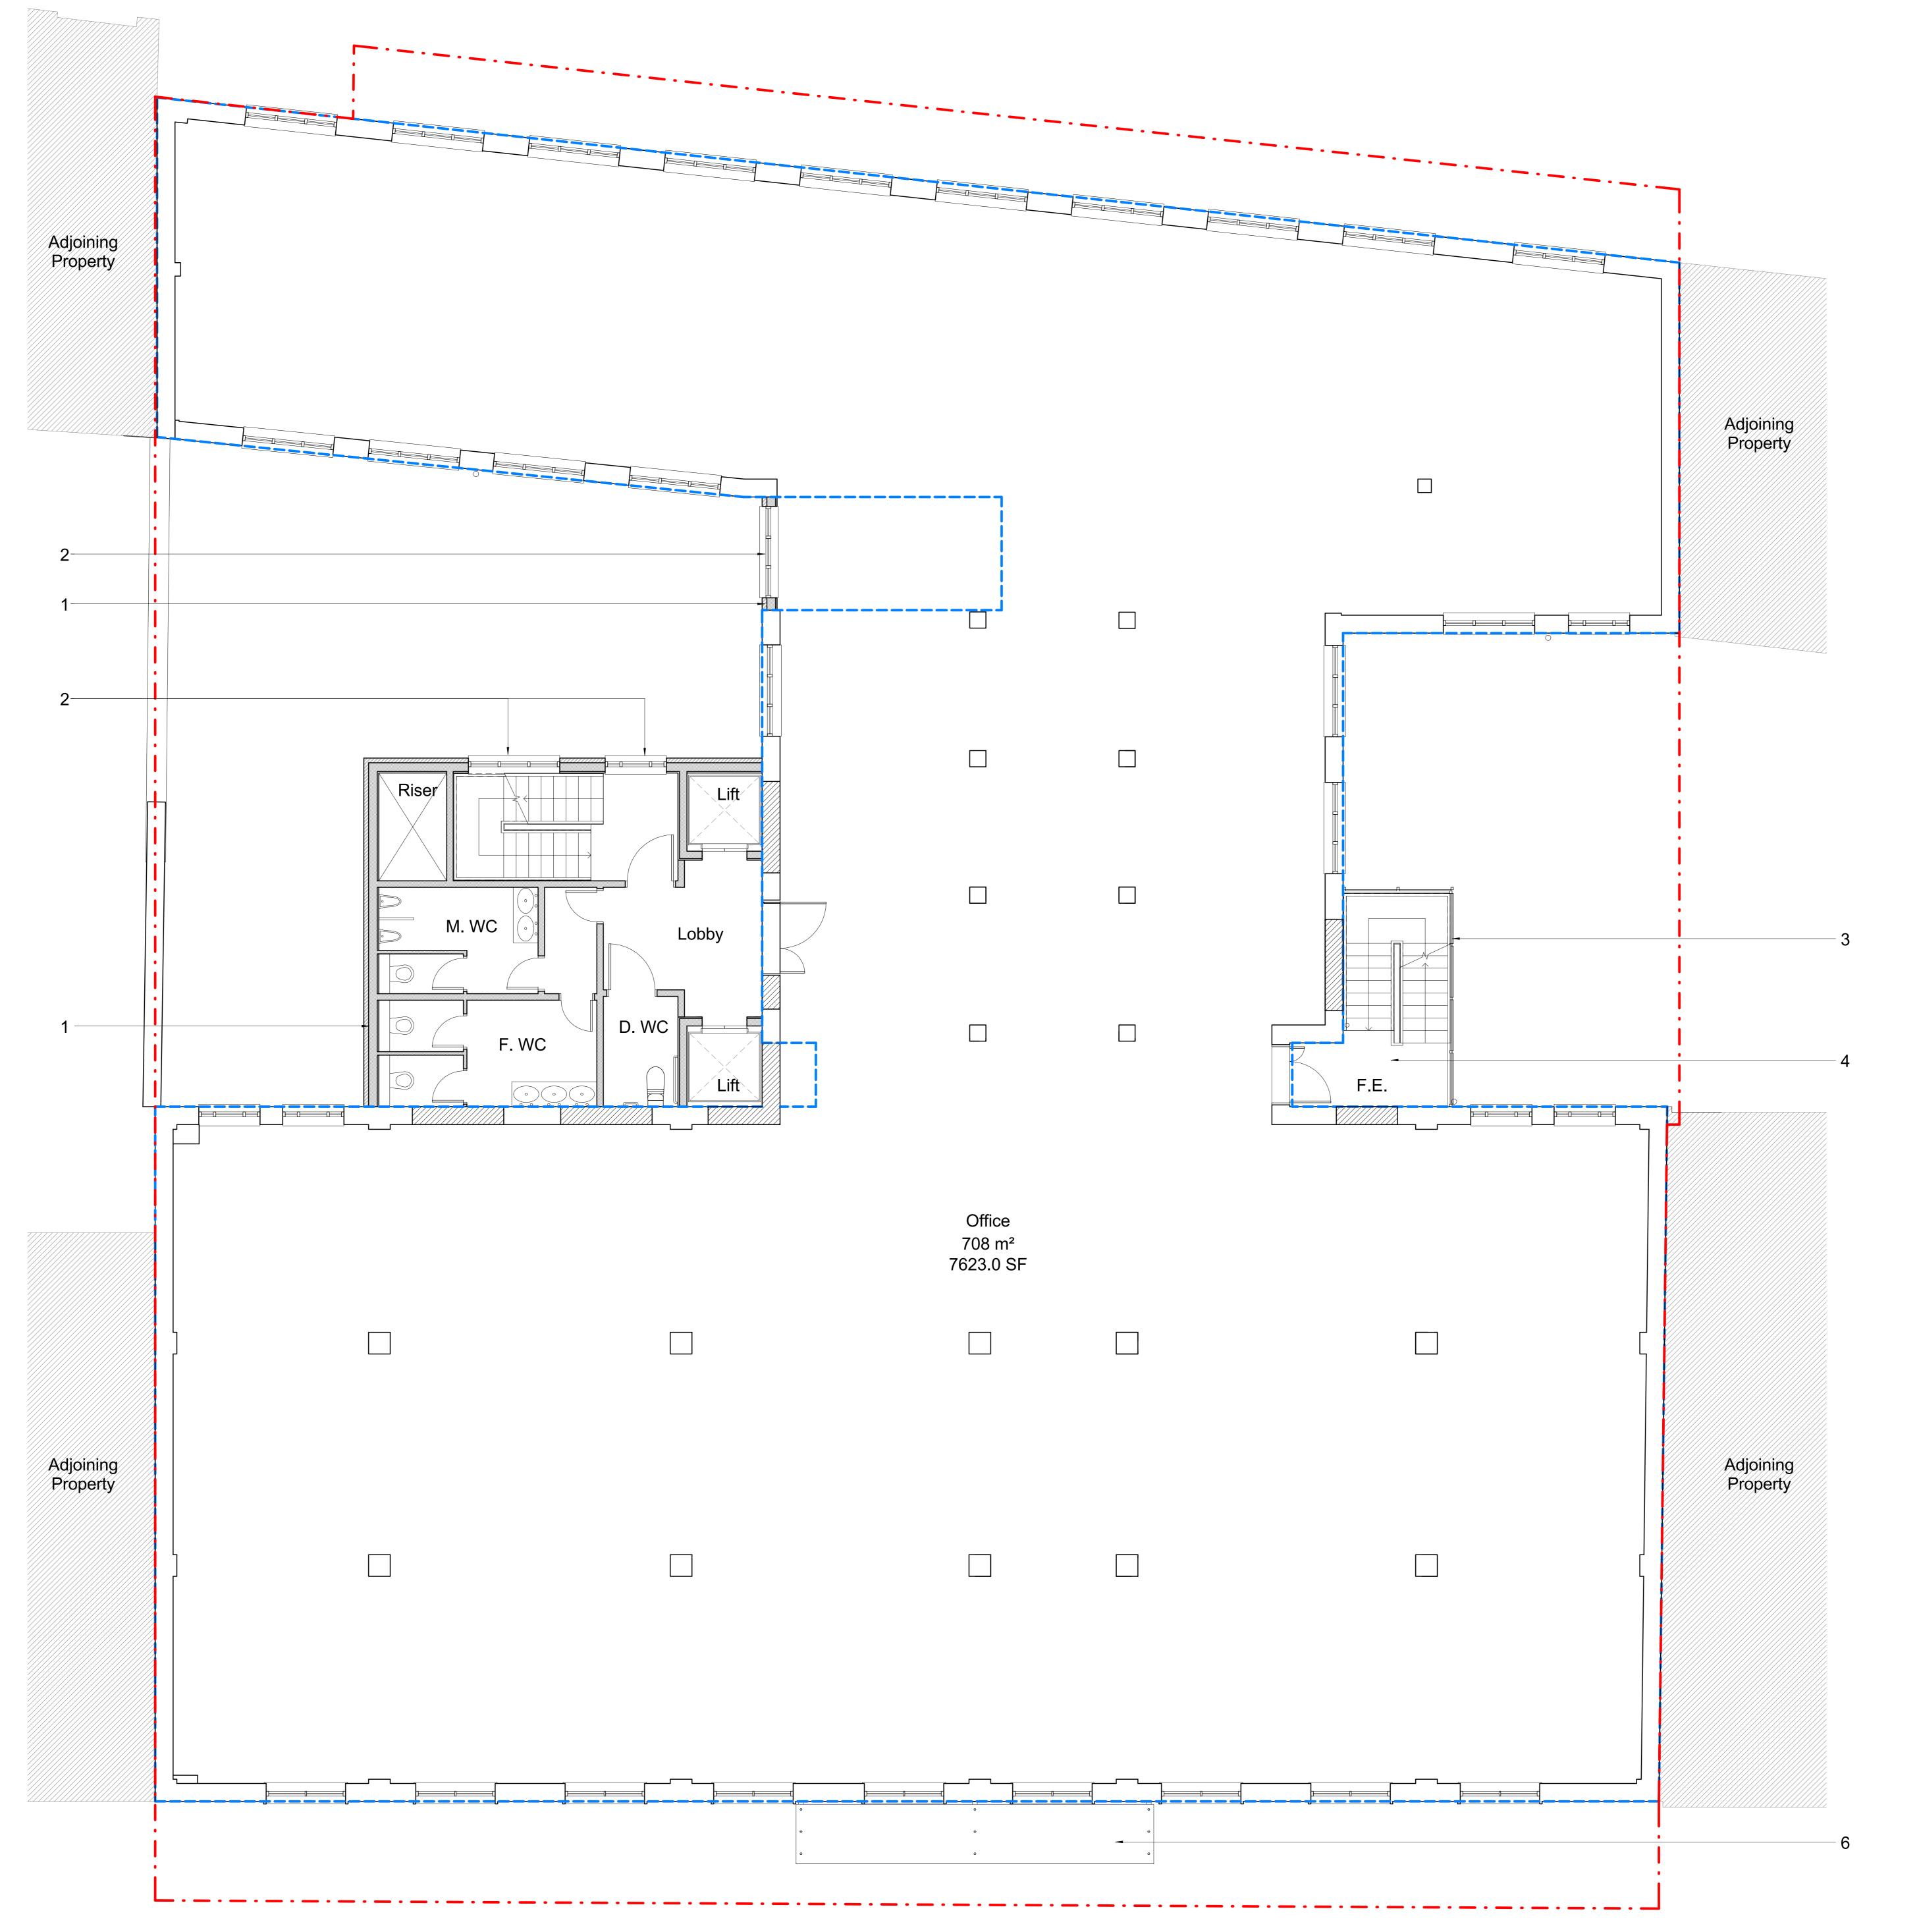

First Floor Plan as Proposed 1 : 50

Issue:

## **PLANNING**

| Key:     |                     |
|----------|---------------------|
|          | Existing            |
| <u> </u> | Proposed Walls      |
| <u> </u> | Proposed Partitions |

Proposed Floor Infill Existing Opening with Construction to

match Existing where indicated on Drawing **Existing Footprint** Boundary Line

F.E. Fire Exit

1 New Brickwork to match Existing

2 New Aluminum Windows to match Existing

3 New Curtain Walling

4 New Metal Stairs

5 New Composite Metal Cladding

6 New Glass Canopy

7 New Double Glazed Doors

8 New Aluminium

Bi-Folding Doors 9 New Glass balustrade

10 New Roof Hatch

11 Extend External Ductwork

12 Louvres to new Plant Enclosure

13 Composite Metal Capping

14 Brise soleil

15 Frosted Frameless Glass

EXISTING FLOOR PLAN LAYOUTS ARE INDICATIVE

DRAWINGS FOR APPROVAL

No scaled dimensions to be taken from this drawings. All dimensions to be site checked.