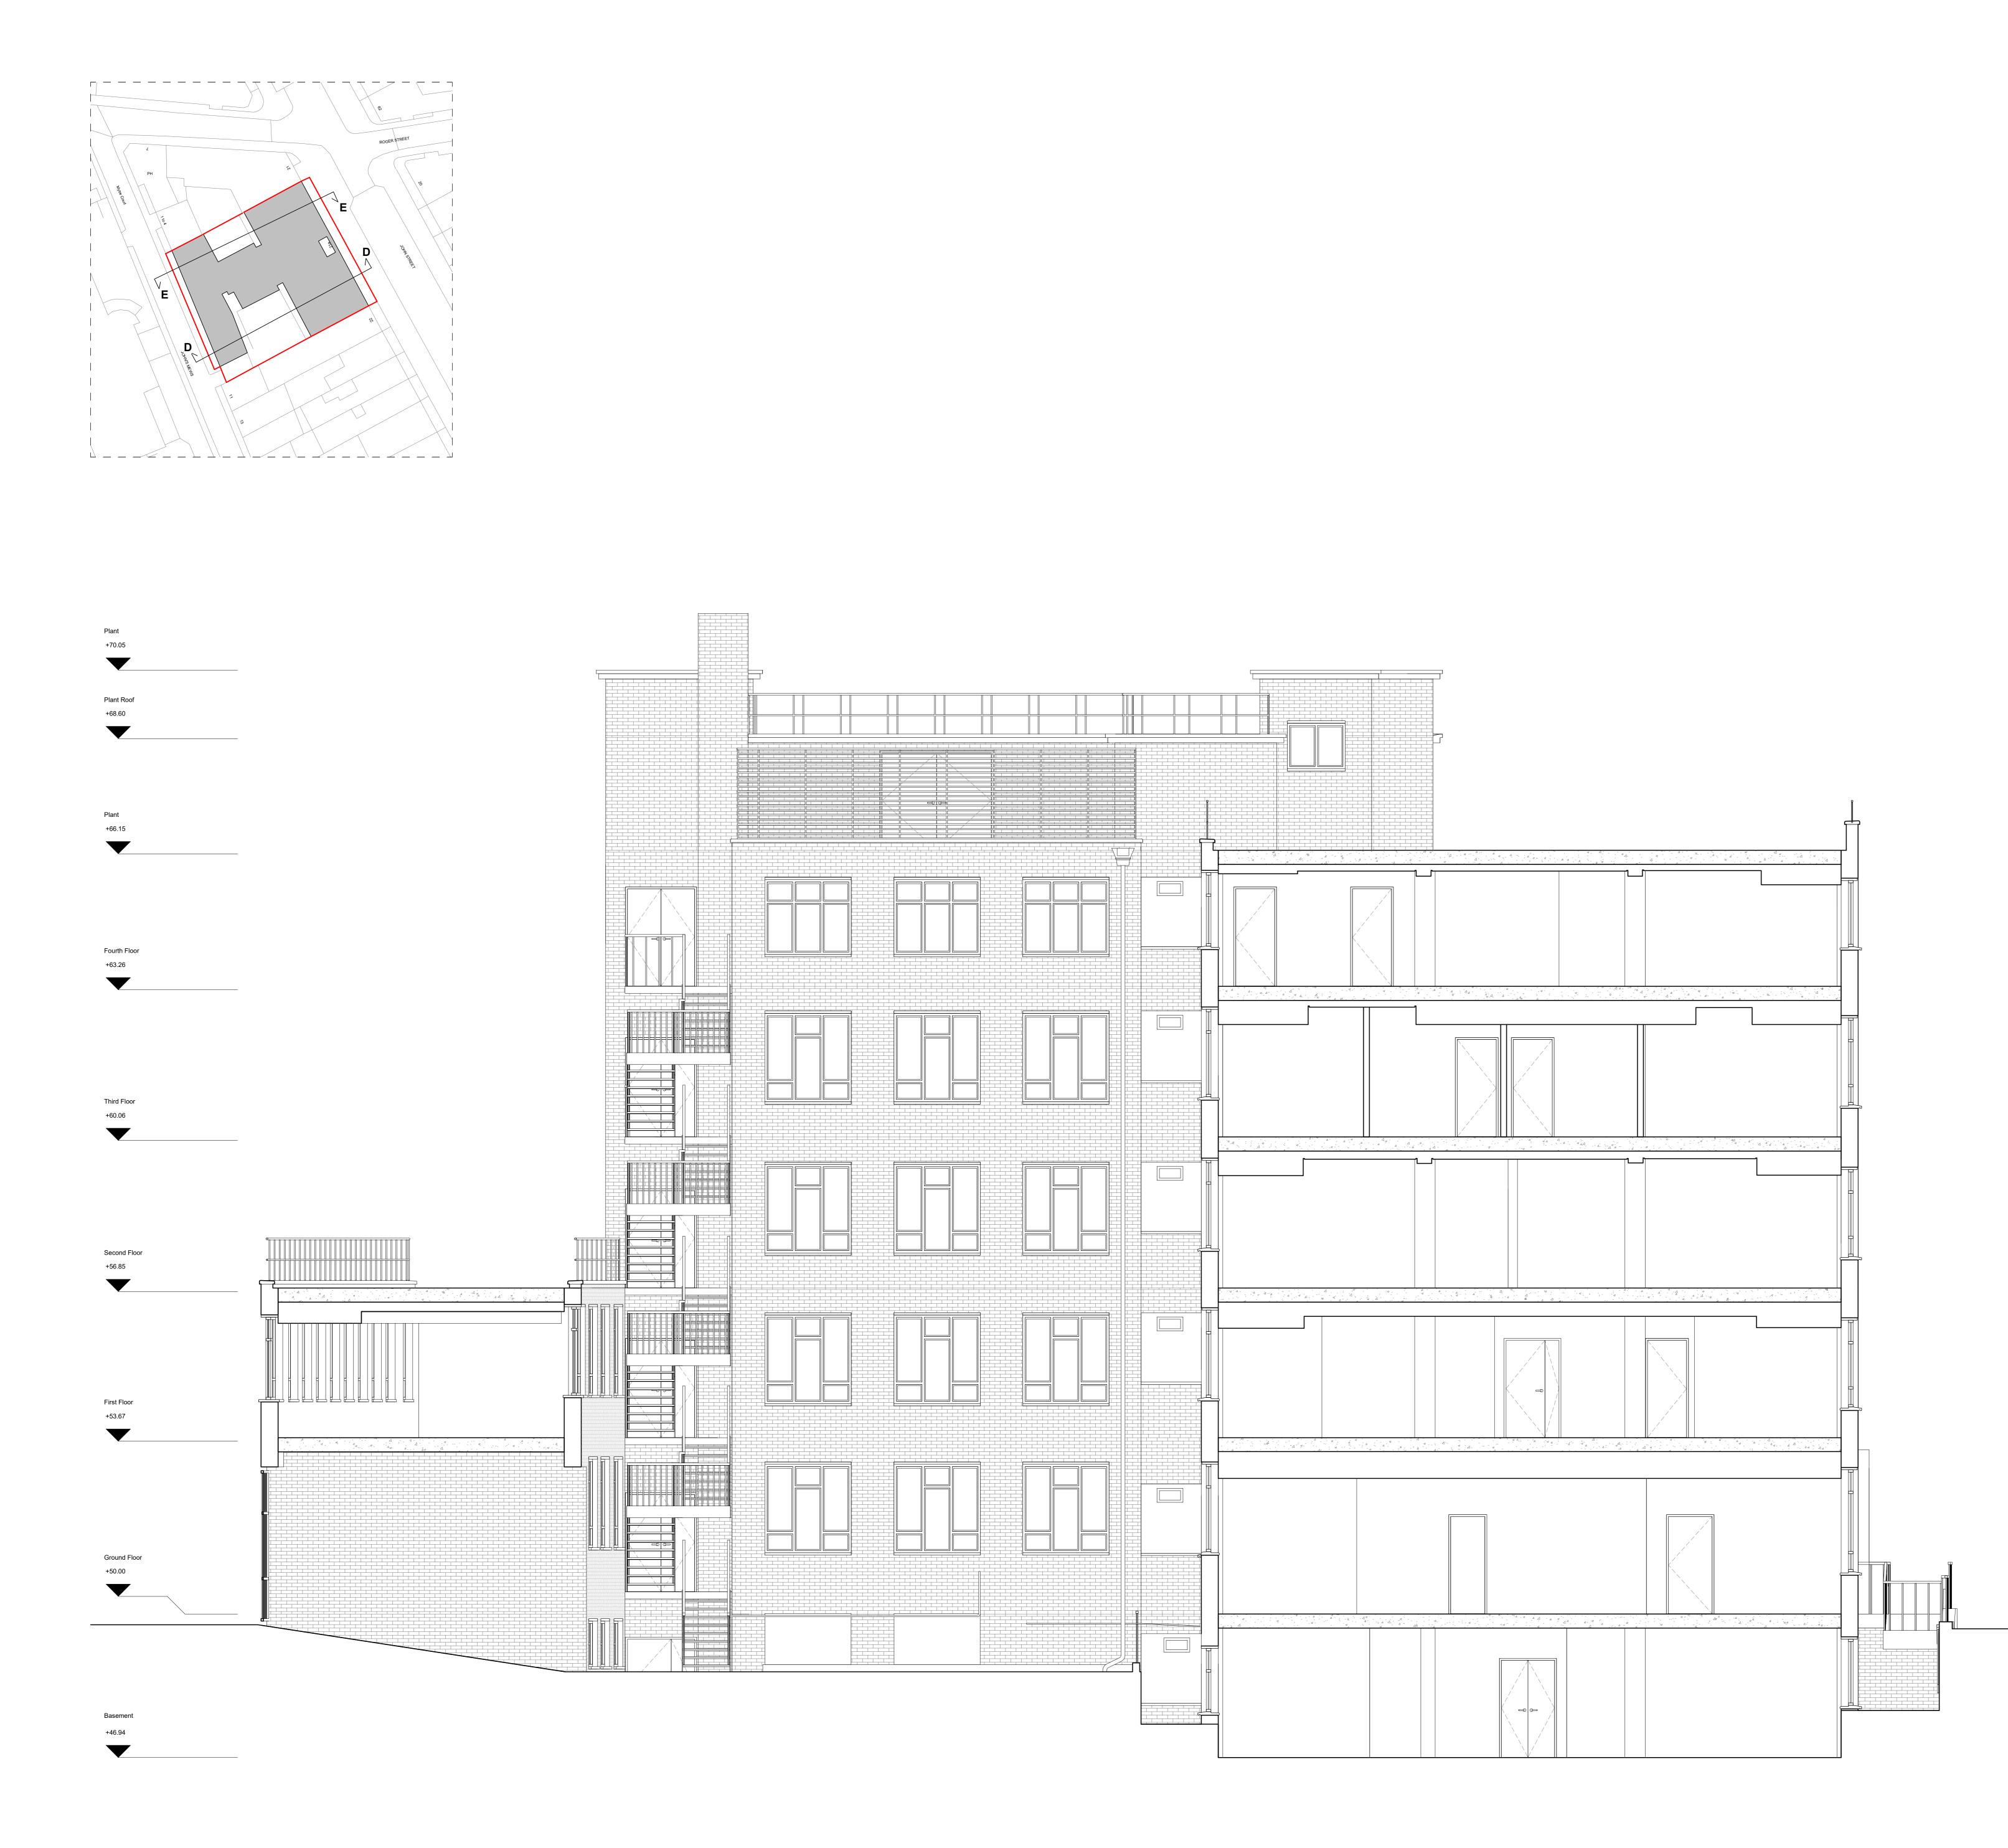

DD - Courtyard Elevation North as Existing 1 : 50

| Issue:                                                                                  |                      |
|-----------------------------------------------------------------------------------------|----------------------|
| PLANNING                                                                                |                      |
| Key:                                                                                    |                      |
| Existing                                                                                |                      |
| Bounda                                                                                  |                      |
| ry Line                                                                                 |                      |
|                                                                                         |                      |
|                                                                                         |                      |
|                                                                                         |                      |
|                                                                                         |                      |
|                                                                                         |                      |
|                                                                                         |                      |
|                                                                                         |                      |
|                                                                                         |                      |
|                                                                                         |                      |
|                                                                                         |                      |
|                                                                                         |                      |
|                                                                                         |                      |
|                                                                                         |                      |
|                                                                                         |                      |
|                                                                                         |                      |
|                                                                                         |                      |
|                                                                                         |                      |
|                                                                                         |                      |
|                                                                                         |                      |
|                                                                                         |                      |
|                                                                                         |                      |
|                                                                                         |                      |
|                                                                                         |                      |
|                                                                                         |                      |
| 0mm 10mm 20mm 30mm                                                                      |                      |
| 0 2m 4m 6m 8m 10m<br>Scale bar: 1:50                                                    |                      |
| No scaled dimensions to be taken from this drawings. All dimensions to be site checked. |                      |
| Revision<br>Rev. Description                                                            | ns<br>Drawn by. Date |
|                                                                                         |                      |
|                                                                                         |                      |
|                                                                                         |                      |
|                                                                                         |                      |
| CG ARCHITECTS                                                                           |                      |
| 221 East Barnet Road, Barnet, Herts EN4 8QS<br>Tel: 020 8449 5100 Fax: 020 8449 5170 C  |                      |
| Client                                                                                  |                      |
| Metrus                                                                                  |                      |
| Site<br>21A John Street                                                                 |                      |
| London WC1N 2BG                                                                         |                      |
|                                                                                         |                      |
|                                                                                         |                      |
| Scale: As indicated@ A                                                                  | 0 Drawn: SH          |
| Date: May 2017                                                                          | Checked:CG           |
| Drawing Title                                                                           |                      |
| Courtyard Elevation North as Existing                                                   |                      |
| Drg No REV<br>1113/22                                                                   |                      |