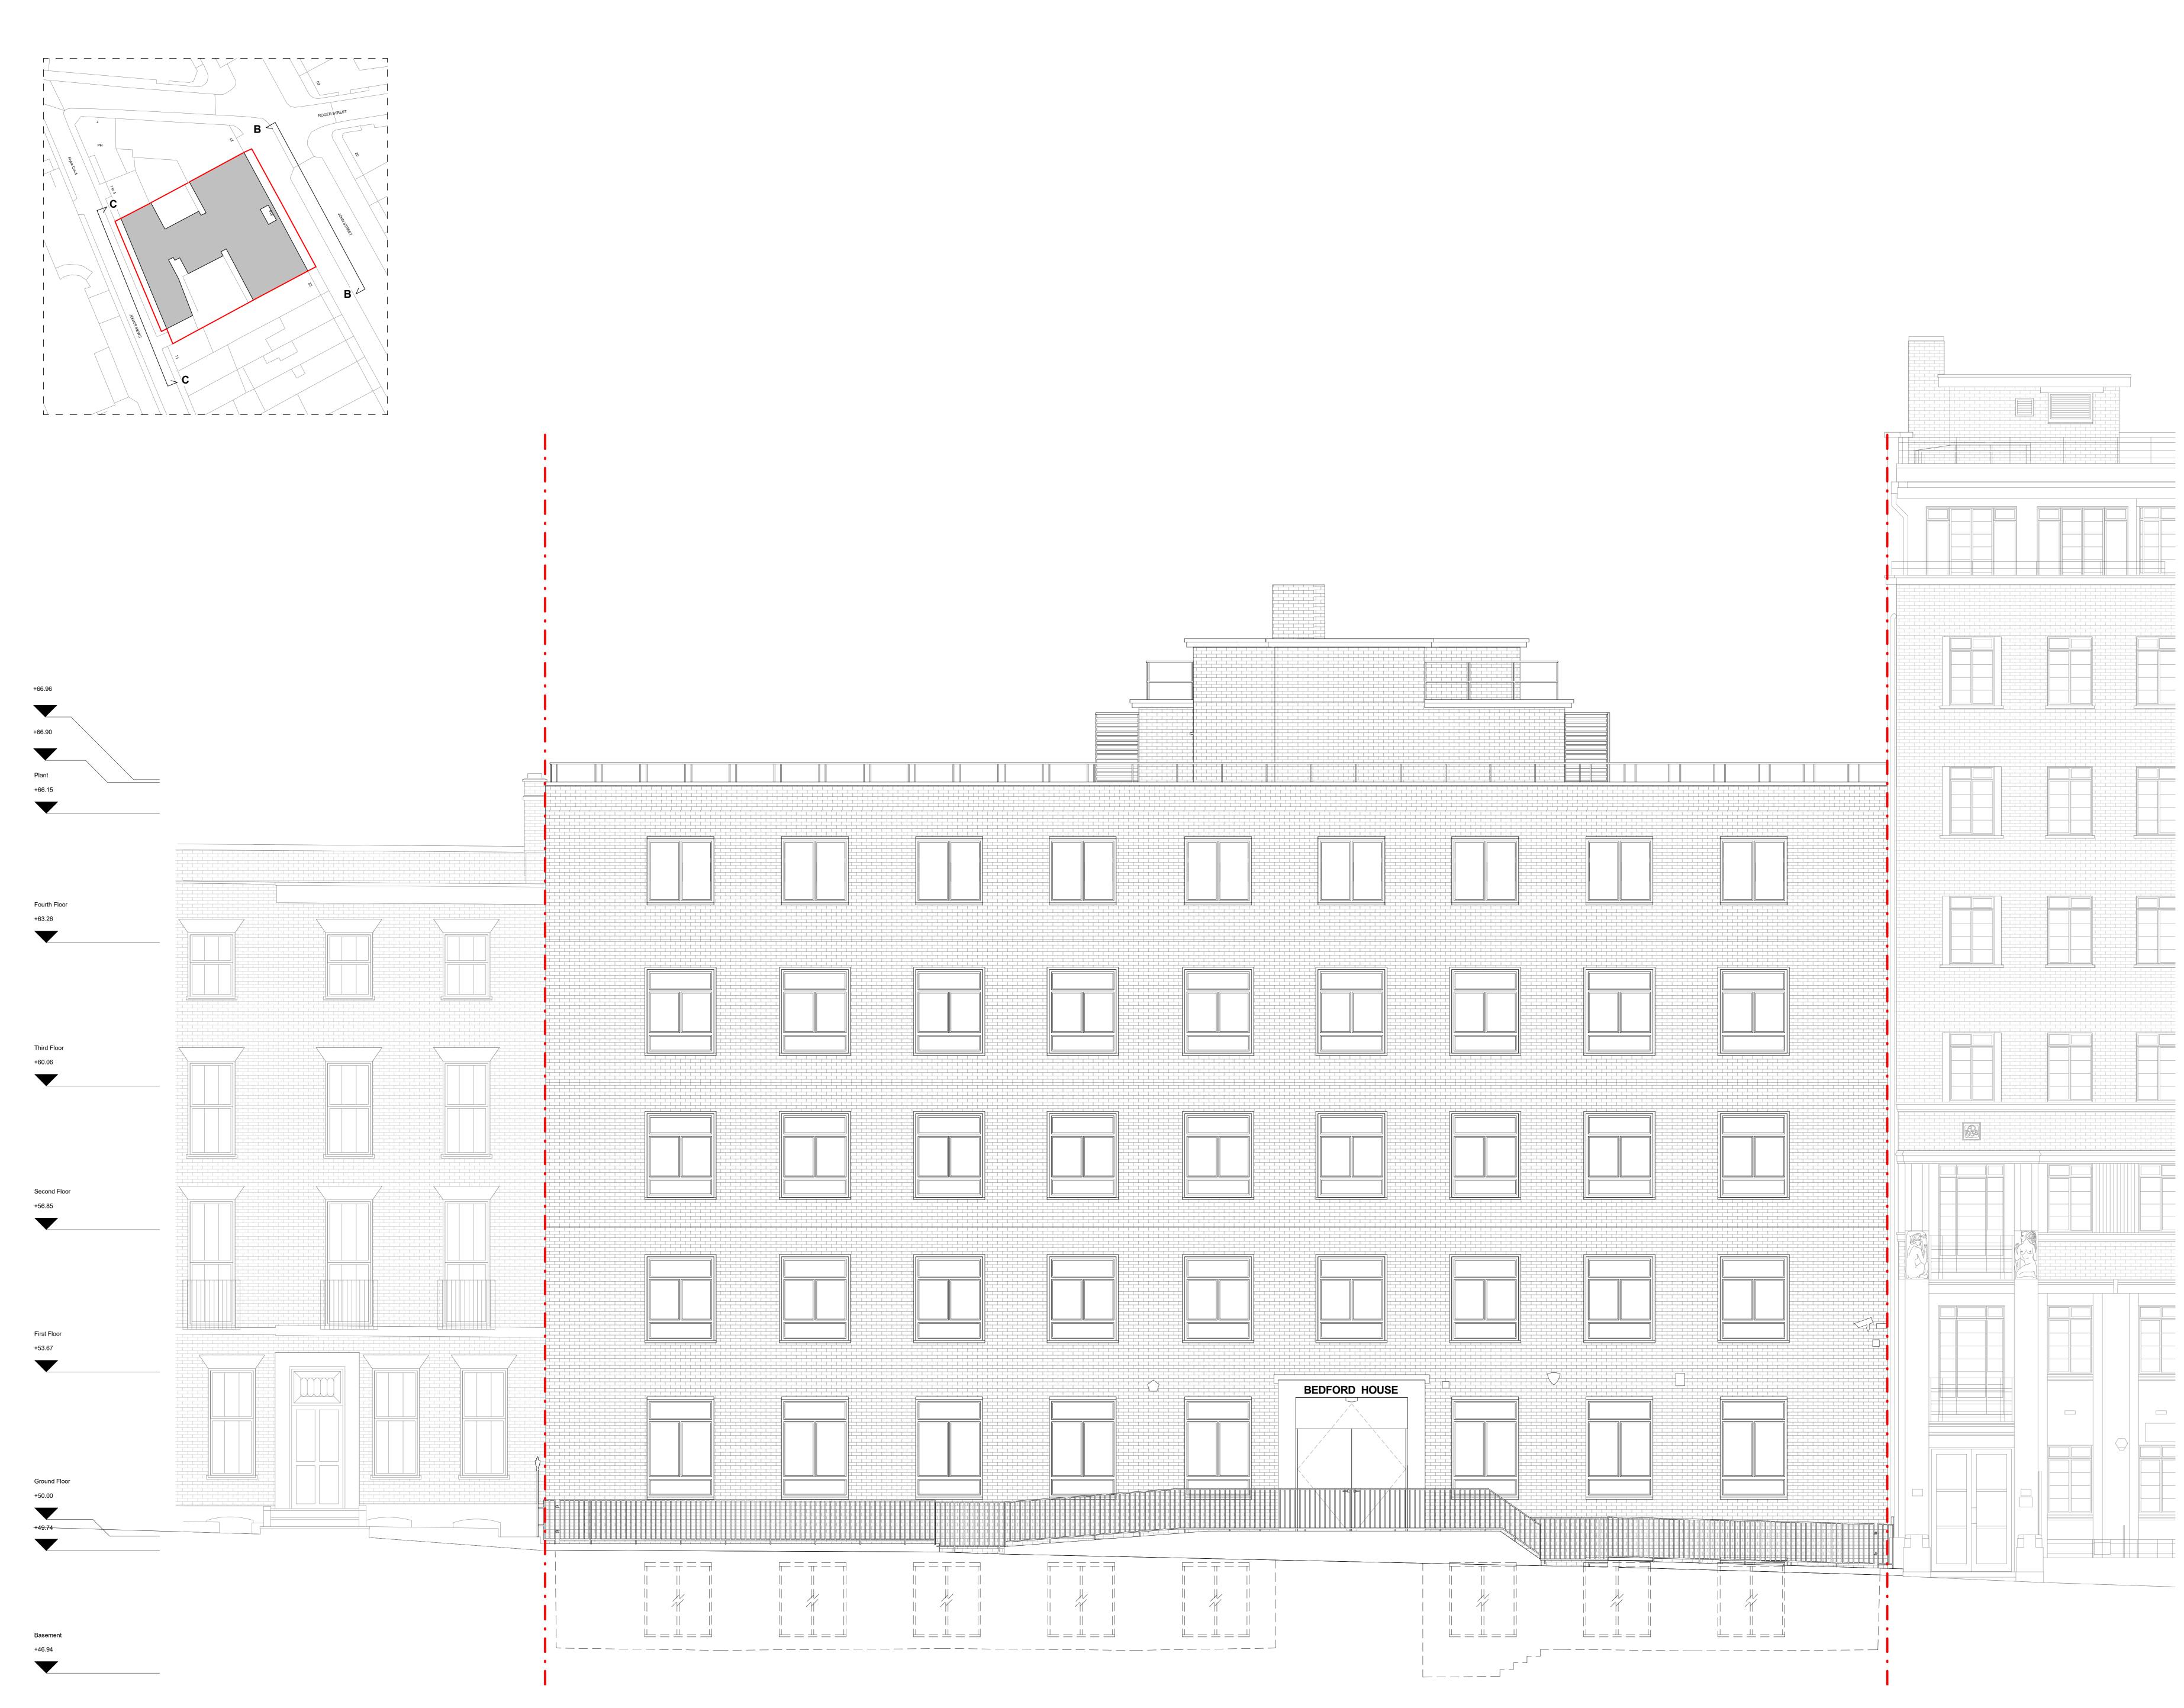

BB - John Street Elevation as Existing 1 : 50

| Issue:                                                                                  |                |
|-----------------------------------------------------------------------------------------|----------------|
| PLANNING                                                                                |                |
| Key:                                                                                    |                |
|                                                                                         |                |
| Existing                                                                                |                |
| Bounda                                                                                  |                |
| ry Line                                                                                 |                |
|                                                                                         |                |
|                                                                                         |                |
|                                                                                         |                |
|                                                                                         |                |
|                                                                                         |                |
|                                                                                         |                |
|                                                                                         |                |
|                                                                                         |                |
|                                                                                         |                |
|                                                                                         |                |
|                                                                                         |                |
|                                                                                         |                |
|                                                                                         |                |
|                                                                                         |                |
|                                                                                         |                |
|                                                                                         |                |
|                                                                                         |                |
|                                                                                         |                |
|                                                                                         |                |
|                                                                                         |                |
|                                                                                         |                |
|                                                                                         |                |
|                                                                                         |                |
|                                                                                         |                |
|                                                                                         |                |
|                                                                                         |                |
|                                                                                         |                |
|                                                                                         |                |
| 0mm 10mm 20mm 30mm 40mm                                                                 | 50mm           |
| 0 2m 4m 6m 8m                                                                           | 10m            |
| No scaled dimensions to be taken from this drawings. All dimensions to be site checked. |                |
| Revisions                                                                               |                |
| Rev. Description                                                                        | Drawn by. Date |
|                                                                                         |                |
|                                                                                         |                |
|                                                                                         |                |
|                                                                                         |                |
| CG ARCHU                                                                                | FCTS           |
| CGARCHITECTS<br>221 East Barnet Road, Barnet, Herts EN4 8QS                             |                |
| Tel: 020 8449 5100 Fax: 020                                                             | $\frown$       |
| Client                                                                                  |                |
| Metrus                                                                                  |                |
| Site                                                                                    |                |
| 21A John Street<br>London WC1N 2BG                                                      |                |
|                                                                                         |                |
|                                                                                         |                |
|                                                                                         |                |
| Scale: As indicated@ A0                                                                 | Drawn: SH      |
| Date: May 2017                                                                          | Checked:CG     |
|                                                                                         |                |
| Drawing Title<br>John Street Elevation as Existing                                      |                |
|                                                                                         |                |
| Drg No<br>1113/20                                                                       |                |