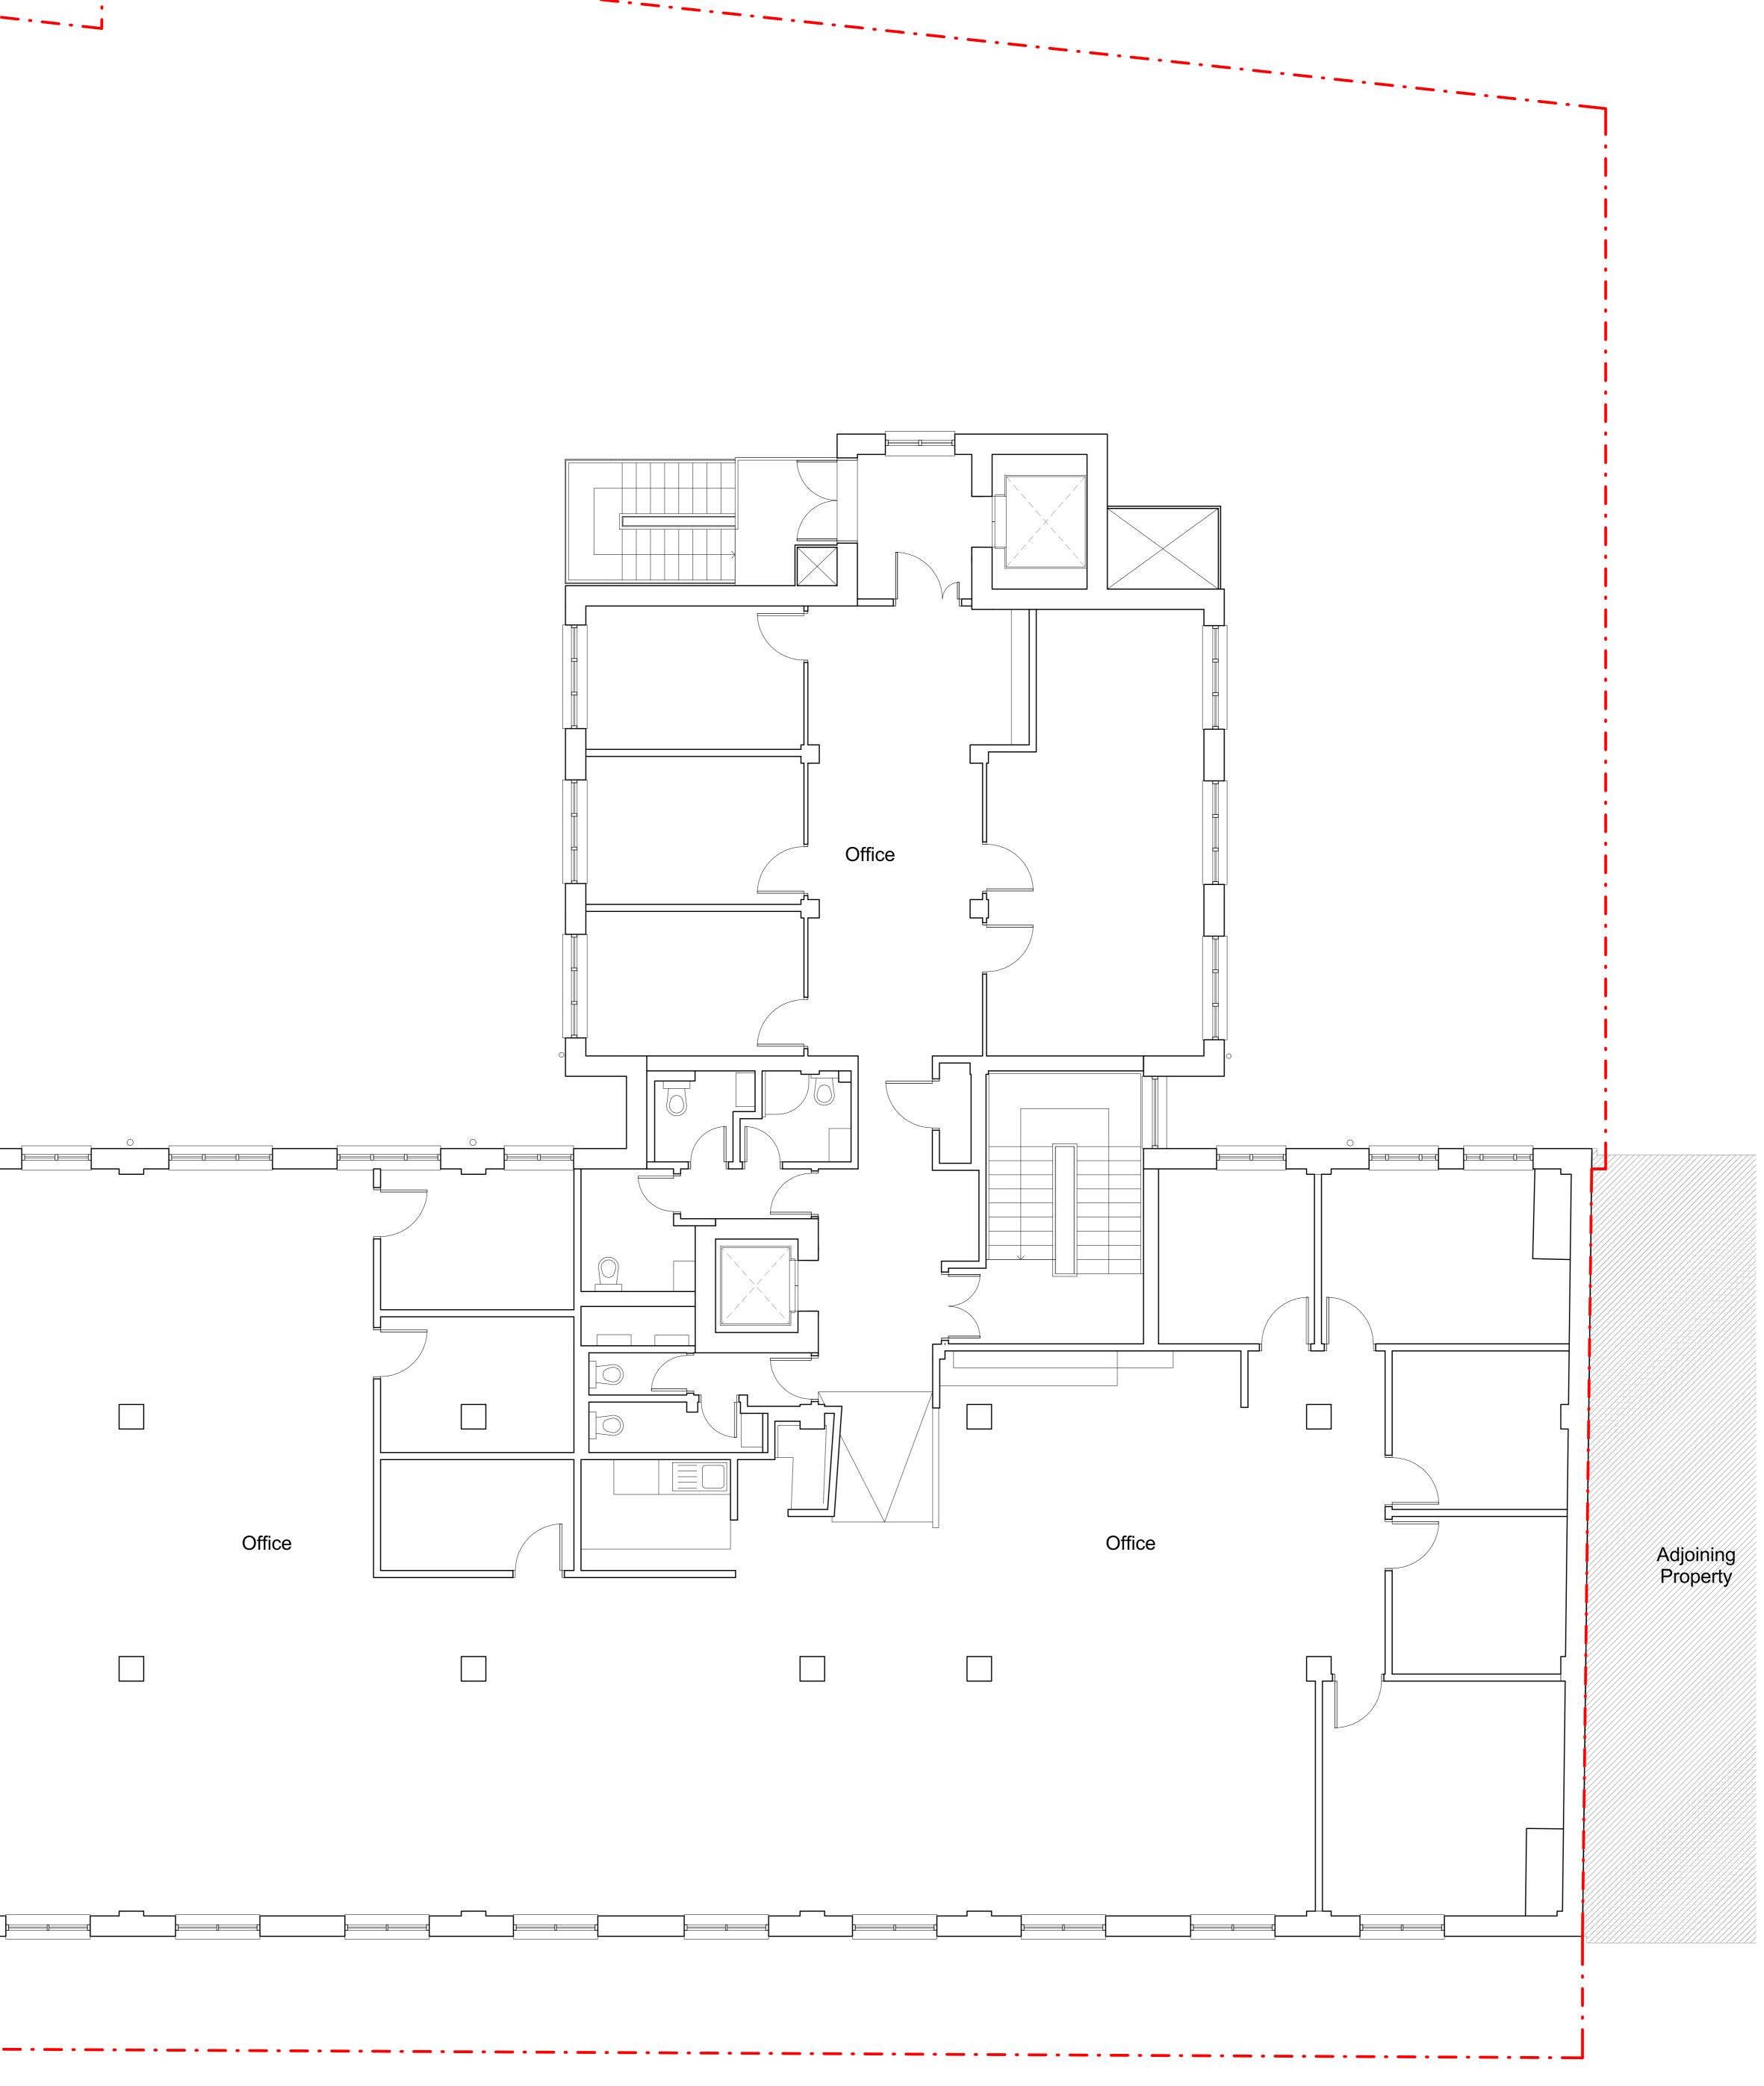

· — · — · — · — ·

. \_ . \_ . \_ . \_ . \_

| Issue:<br>PLANNING                                                                                            |                         |
|---------------------------------------------------------------------------------------------------------------|-------------------------|
| Key:                                                                                                          |                         |
| Existing                                                                                                      |                         |
| Bounda                                                                                                        |                         |
| ry Line                                                                                                       |                         |
|                                                                                                               |                         |
|                                                                                                               |                         |
|                                                                                                               |                         |
|                                                                                                               |                         |
|                                                                                                               |                         |
|                                                                                                               |                         |
|                                                                                                               |                         |
|                                                                                                               |                         |
|                                                                                                               |                         |
|                                                                                                               |                         |
|                                                                                                               |                         |
|                                                                                                               |                         |
|                                                                                                               |                         |
|                                                                                                               |                         |
|                                                                                                               |                         |
|                                                                                                               |                         |
|                                                                                                               |                         |
|                                                                                                               |                         |
|                                                                                                               |                         |
|                                                                                                               |                         |
|                                                                                                               |                         |
|                                                                                                               |                         |
| EXISTING FLOOR F                                                                                              | ρι ΔΝΙ                  |
| LAYOUTS ARE IND                                                                                               |                         |
|                                                                                                               |                         |
| 0mm 10mm 20mm 30mm 40m                                                                                        | m 50mm                  |
| 0 2m 4m 6m 8m 10m                                                                                             |                         |
| Scale bar: 1:50<br>No scaled dimensions to be taken from this<br>drawings. All dimensions to be site checked. |                         |
| Revisions                                                                                                     |                         |
| Rev. Description                                                                                              | Drawn by. Date          |
|                                                                                                               |                         |
|                                                                                                               |                         |
|                                                                                                               |                         |
|                                                                                                               | тгото                   |
| CGARCHI<br>221 East Barnet Road, Barne                                                                        |                         |
| Tel: 020 8449 5100 Fax: 02                                                                                    | 20 8449 5170 C          |
| Client<br>Metrus                                                                                              |                         |
| Site                                                                                                          |                         |
| 21A John Street<br>London WC1N 2BG                                                                            |                         |
|                                                                                                               |                         |
|                                                                                                               |                         |
|                                                                                                               |                         |
| -                                                                                                             |                         |
| Scale: 1:50@ A0                                                                                               | Drawn: SH               |
| Scale: 1:50@ A0<br>Date: May 2017                                                                             | Drawn: SH<br>Checked:CG |
|                                                                                                               | Checked:CG              |