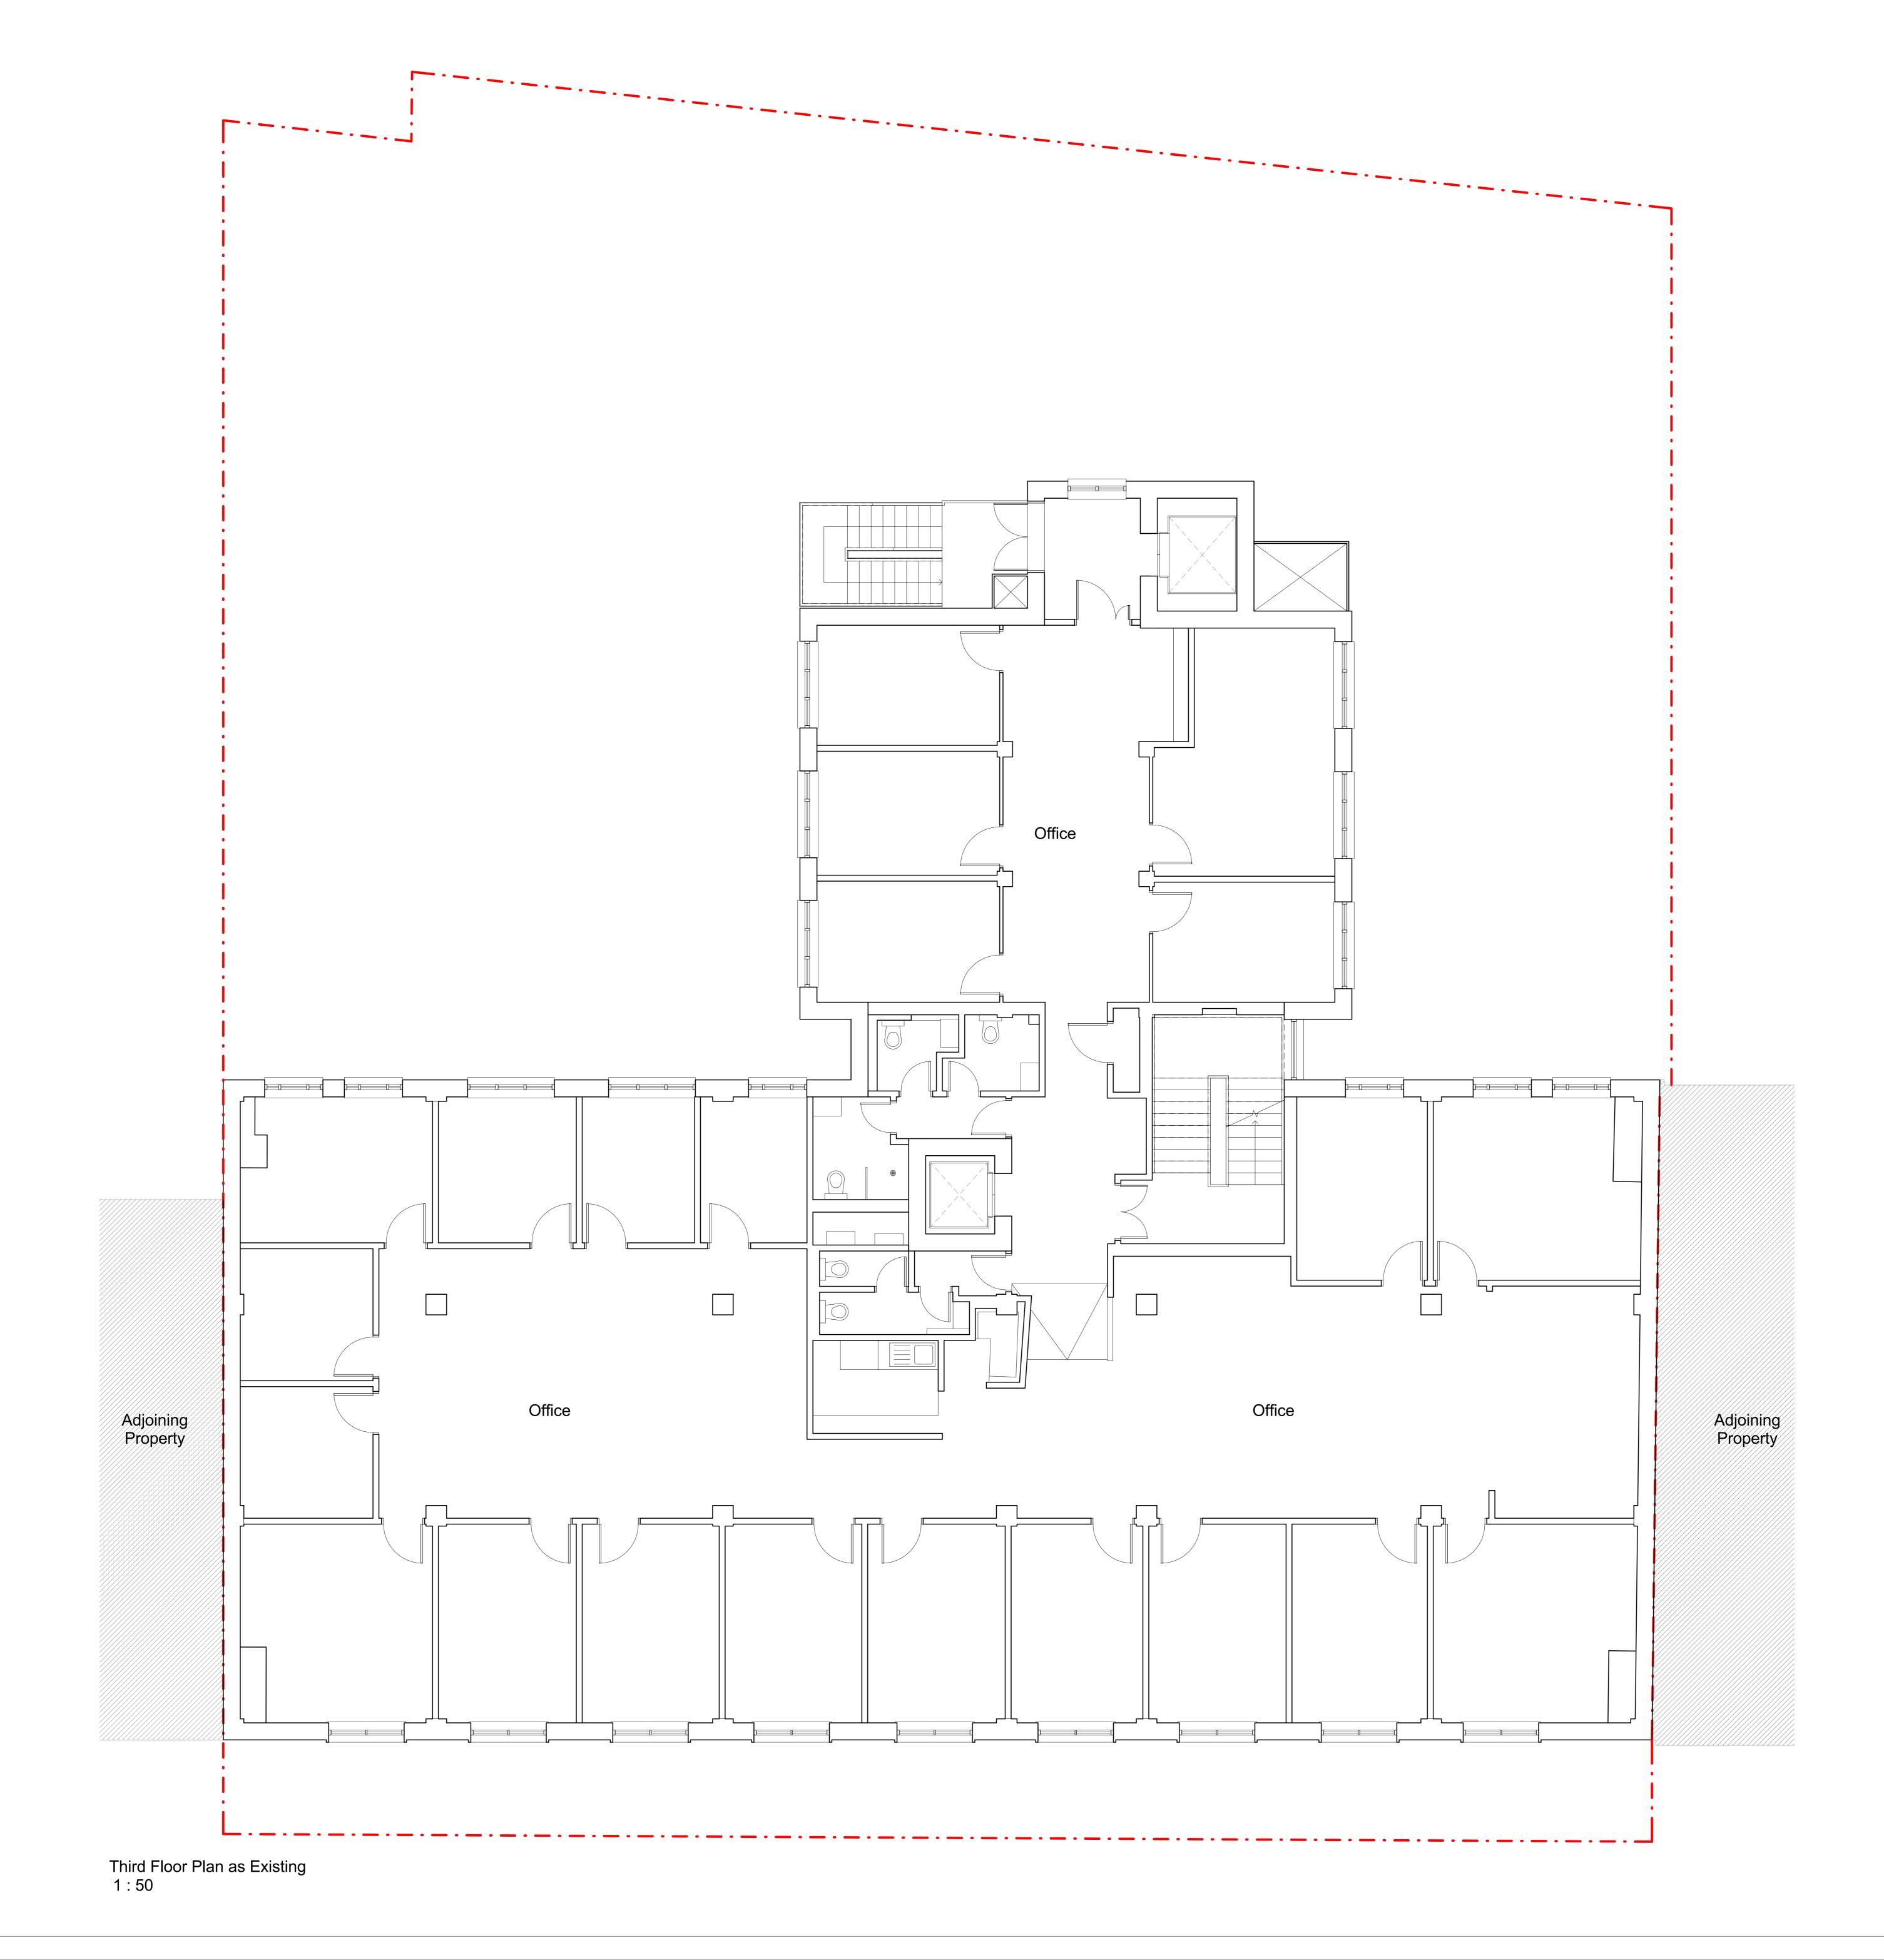

| Issue:<br>PLANNING                                                                      |                     |
|-----------------------------------------------------------------------------------------|---------------------|
| Key:                                                                                    |                     |
| Existing                                                                                |                     |
|                                                                                         |                     |
| Bounda<br>ry Line                                                                       |                     |
|                                                                                         |                     |
|                                                                                         |                     |
|                                                                                         |                     |
|                                                                                         |                     |
|                                                                                         |                     |
|                                                                                         |                     |
|                                                                                         |                     |
|                                                                                         |                     |
|                                                                                         |                     |
|                                                                                         |                     |
|                                                                                         |                     |
|                                                                                         |                     |
|                                                                                         |                     |
|                                                                                         |                     |
|                                                                                         |                     |
|                                                                                         |                     |
|                                                                                         |                     |
|                                                                                         |                     |
|                                                                                         |                     |
|                                                                                         |                     |
|                                                                                         |                     |
|                                                                                         |                     |
|                                                                                         |                     |
|                                                                                         |                     |
|                                                                                         |                     |
|                                                                                         |                     |
| EXISTING FLOOR PLAN                                                                     |                     |
|                                                                                         |                     |
|                                                                                         |                     |
| 0mm 10mm 20mm 30mm 40mm 50mm                                                            |                     |
| 0 2m 4m 6m<br>Scale bar: 1:5t                                                           | 8m 10m              |
| No scaled dimensions to be taken from this drawings. All dimensions to be site checked. |                     |
| Revisio                                                                                 |                     |
| Rev. Description                                                                        | Drawn by. Date      |
|                                                                                         |                     |
|                                                                                         |                     |
|                                                                                         |                     |
|                                                                                         |                     |
| CG ARCH                                                                                 | ITECTS              |
| 221 East Barnet Road, Ba                                                                | rnet, Herts EN4 8QS |
| Tel: 020 8449 5100 Fax                                                                  |                     |
| Client<br>Metrus                                                                        |                     |
| Site                                                                                    |                     |
| 21A John Street<br>London WC1N 2BG                                                      |                     |
|                                                                                         |                     |
|                                                                                         |                     |
|                                                                                         |                     |
|                                                                                         |                     |
| Scale: 1:50@ A0                                                                         | Drawn: SH           |
| Date: May 2017                                                                          | Checked:CG          |
| Drawing Title<br>Third Floor Plan as Existing                                           |                     |
|                                                                                         | isting              |