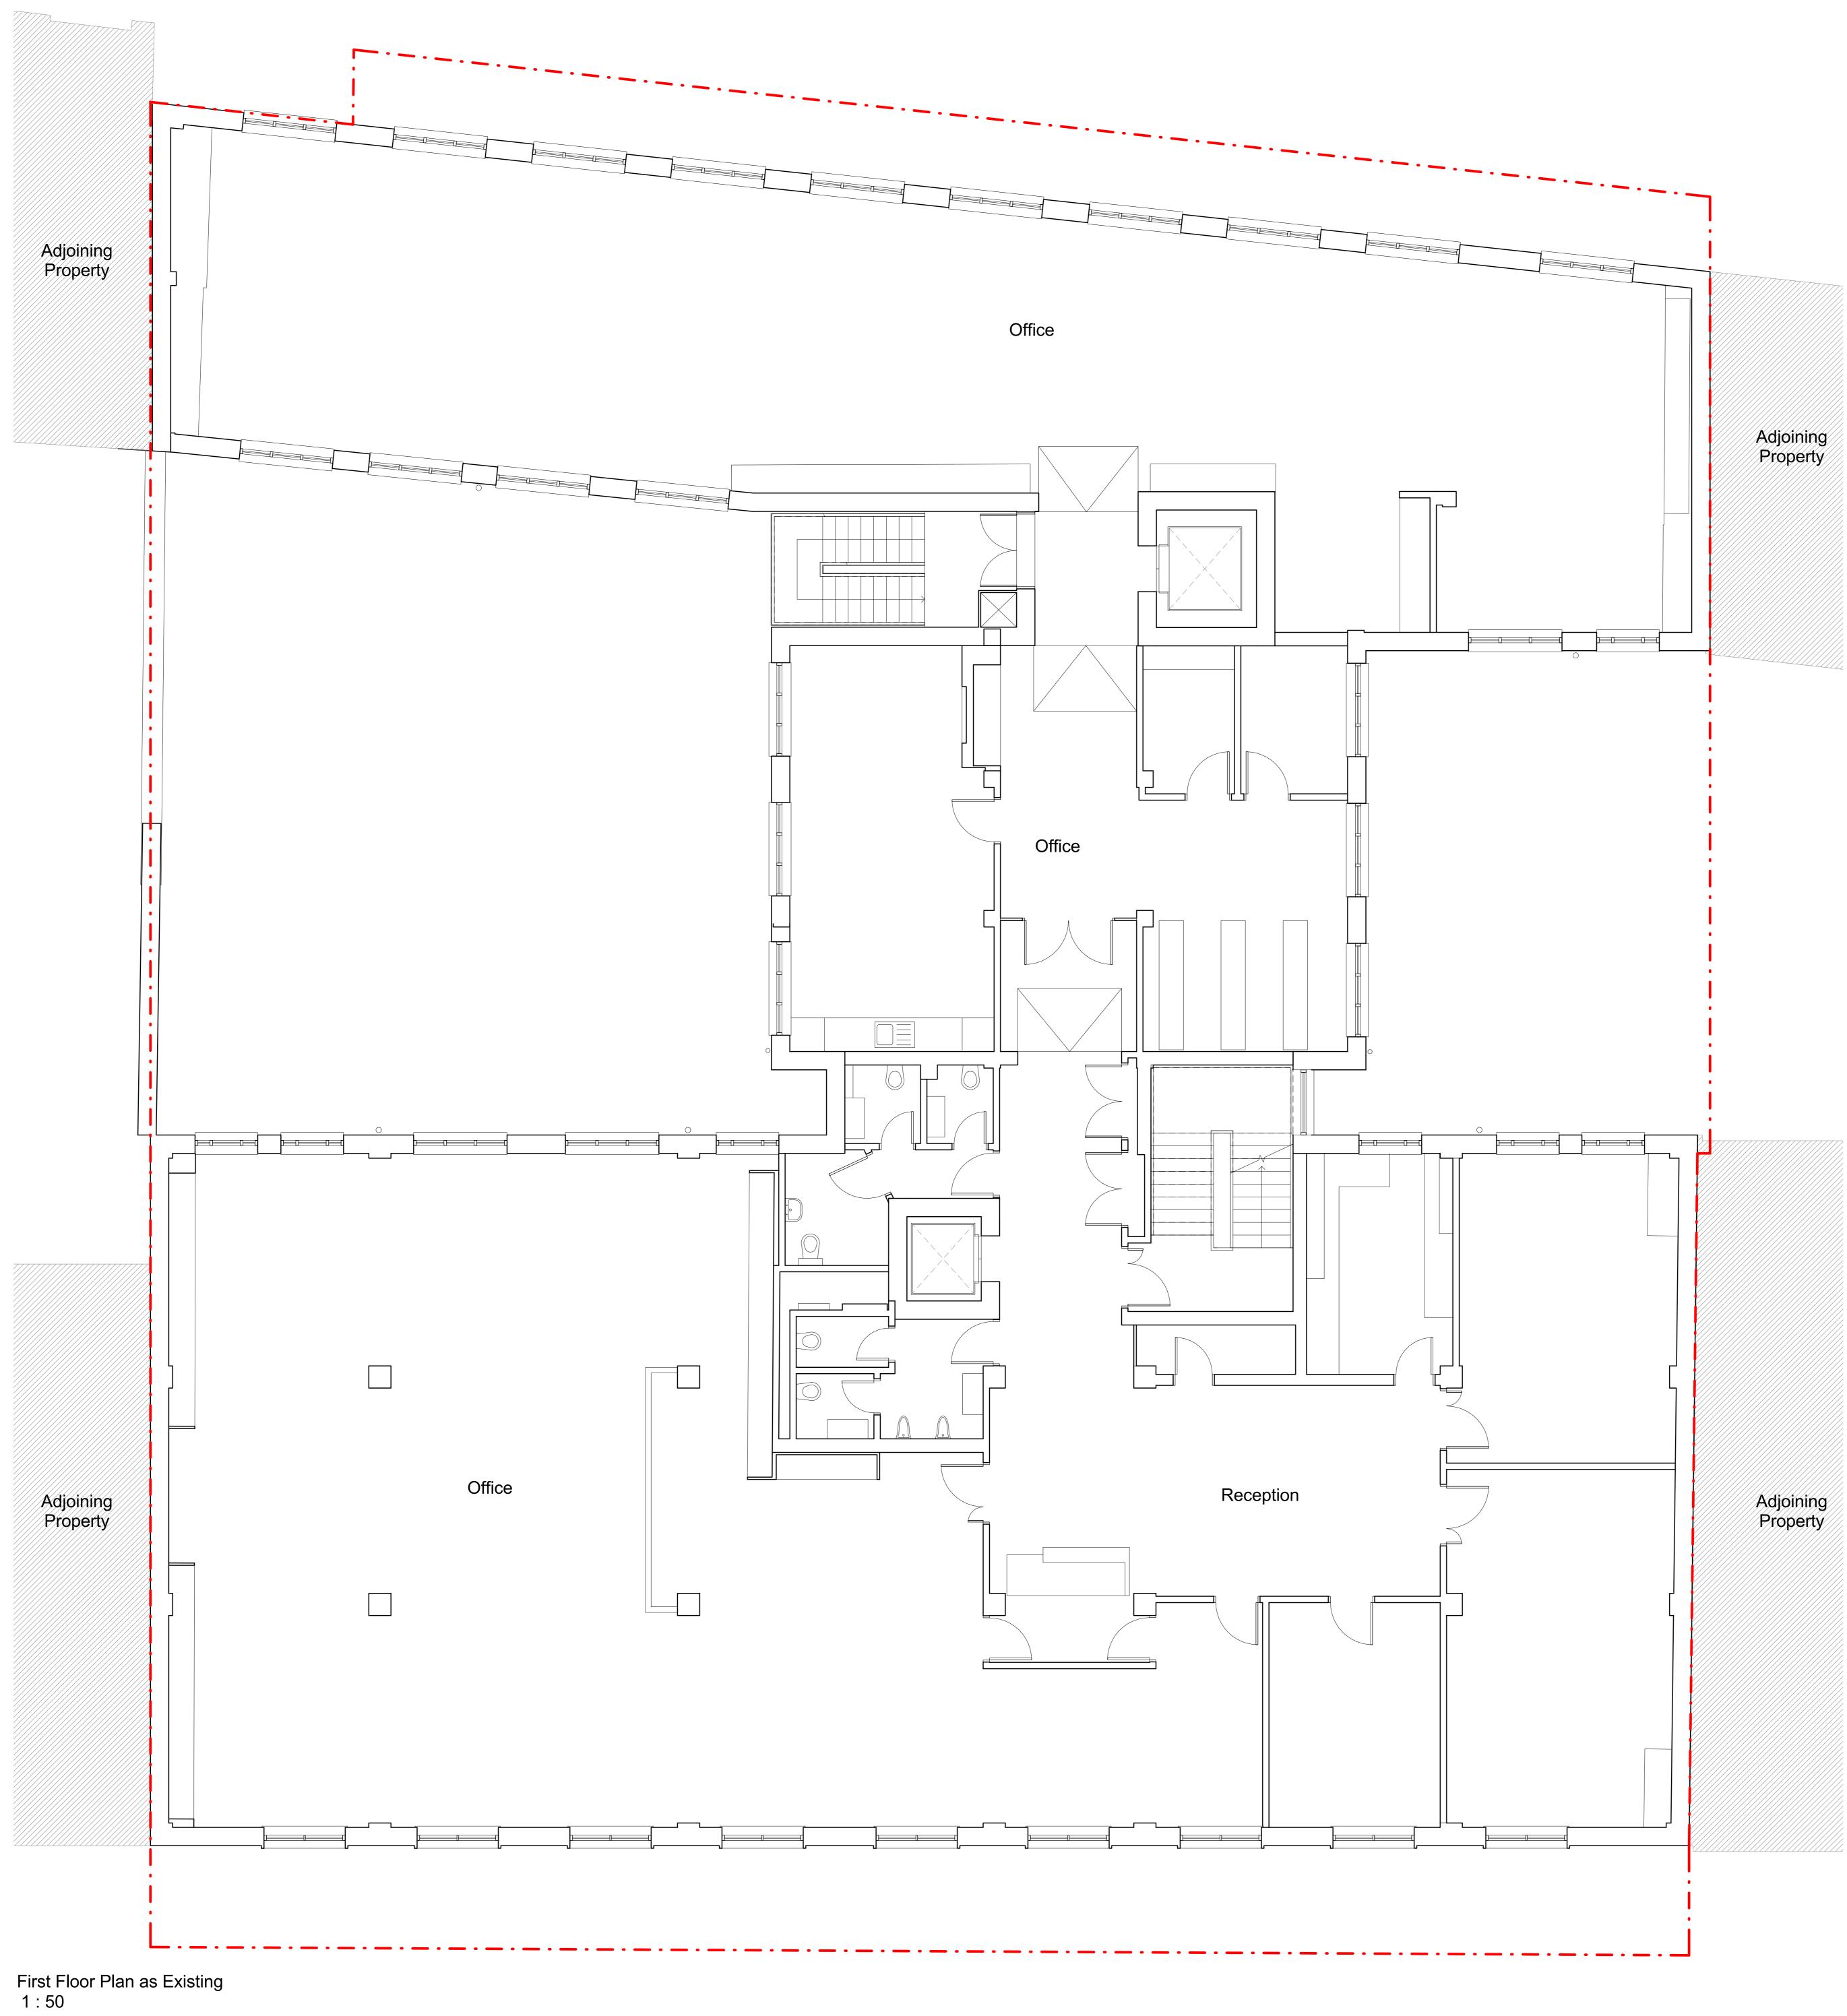

| Issue:<br>PLANNING                                                                                                               |
|----------------------------------------------------------------------------------------------------------------------------------|
| Кеу:                                                                                                                             |
| Existing                                                                                                                         |
| Bounda<br>ry Line                                                                                                                |
|                                                                                                                                  |
|                                                                                                                                  |
|                                                                                                                                  |
|                                                                                                                                  |
|                                                                                                                                  |
|                                                                                                                                  |
|                                                                                                                                  |
|                                                                                                                                  |
|                                                                                                                                  |
|                                                                                                                                  |
|                                                                                                                                  |
|                                                                                                                                  |
|                                                                                                                                  |
|                                                                                                                                  |
|                                                                                                                                  |
|                                                                                                                                  |
|                                                                                                                                  |
|                                                                                                                                  |
| EXISTING FLOOR PLAN<br>LAYOUTS ARE INDICATIVE                                                                                    |
|                                                                                                                                  |
| 0mm 10mm 20mm 30mm 40mm 50mm                                                                                                     |
| 0 2m 4m 6m 8m 10m<br>Scale bar: 1:50<br>No scaled dimensions to be taken from this<br>drawings All dimensions to be site checked |
| drawings. All dimensions to be site checked.<br>Revisions                                                                        |
| Rev. Description Drawn by. Date                                                                                                  |
|                                                                                                                                  |
|                                                                                                                                  |
|                                                                                                                                  |
| CGARCHITECTS<br>221 East Barnet Road, Barnet, Herts EN4 8QS<br>Tel: 020 8449 5100 Fax: 020 8449 5170 C                           |
| Client<br>Metrus                                                                                                                 |
| Site<br>21A John Street                                                                                                          |
| London WC1N 2BG                                                                                                                  |
|                                                                                                                                  |
| Scale: 1:50@ A0 Drawn: SH                                                                                                        |
| Scale:1.50@ A0Drawn:SHDate:May 2017Checked:CG                                                                                    |
| Drawing Title<br>First Floor Plan as Existing                                                                                    |
| Drg No REV<br>1113/14                                                                                                            |