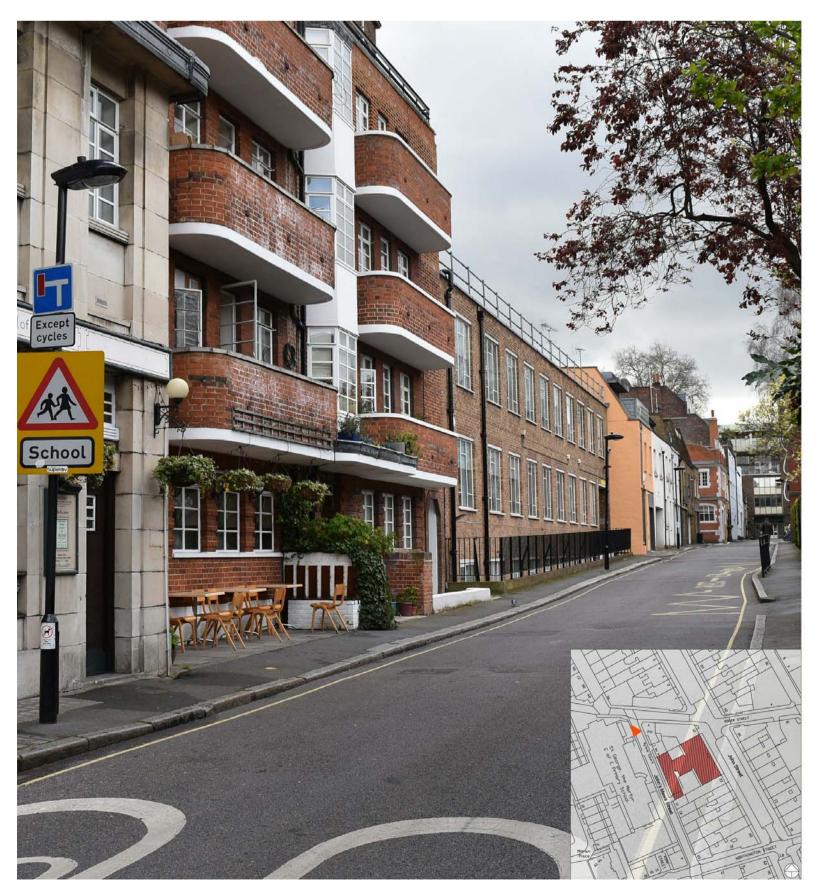

## View From John's Mews Street Looking North

View From Northington Street Looking North - East

Proposed

Existing Proposed Existing

View From John's Mews Street Looking South - East

Existing

Proposed

No scaled dimensions to be taken from this drawings. All dimensions to be site checked.