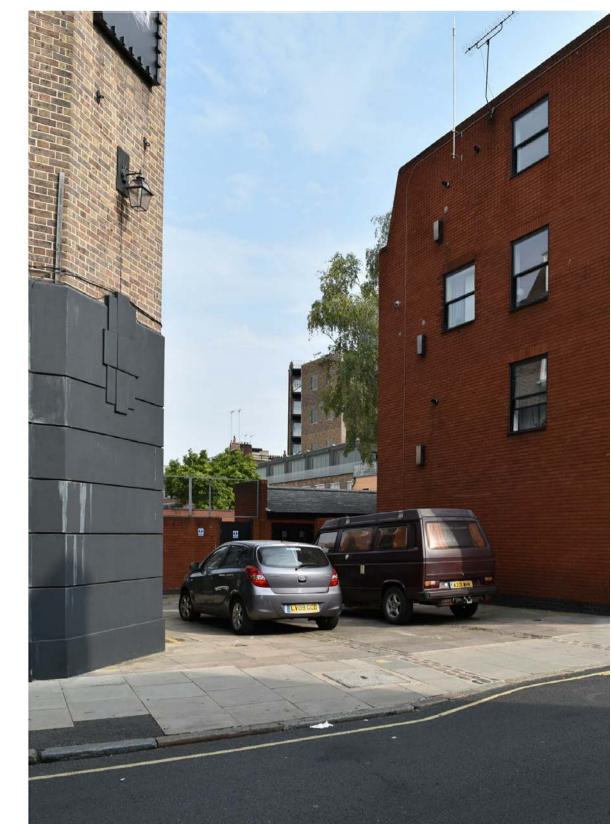

## View From John's Mews Street Looking North

View From Northington Street Looking North - East

Proposed

Existing Proposed Existing

View From John's Mews Street Looking South - East

Existing

Proposed

No scaled dimensions to be taken from this drawings. All dimensions to be site checked.