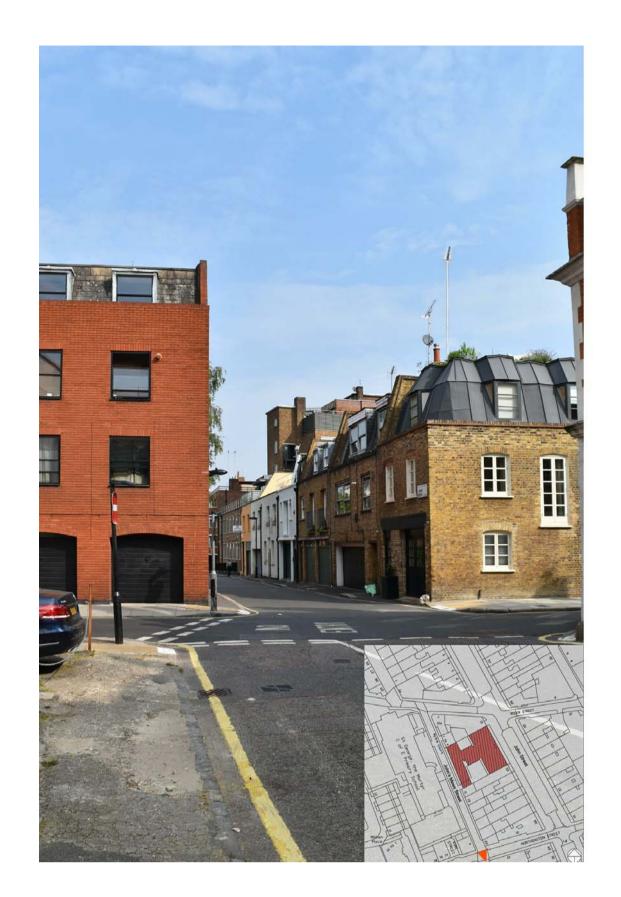

## View From John's Mews Street Looking North

View From Northington Street Looking North - East

Proposed

Existing Proposed Existing

View From John's Mews Street Looking South - East

Existing

Proposed

No scaled dimensions to be taken from this drawings. All dimensions to be site checked.