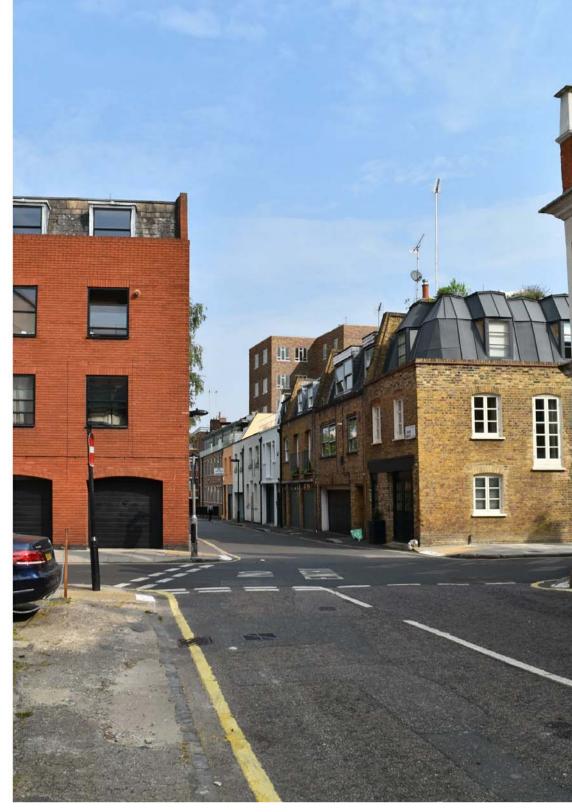

## View From John's Mews Street Looking North

View From Northington Street Looking North - East

Proposed

Existing Proposed Existing

View From John's Mews Street Looking South - East

Existing

Proposed

No scaled dimensions to be taken from this drawings. All dimensions to be site checked.