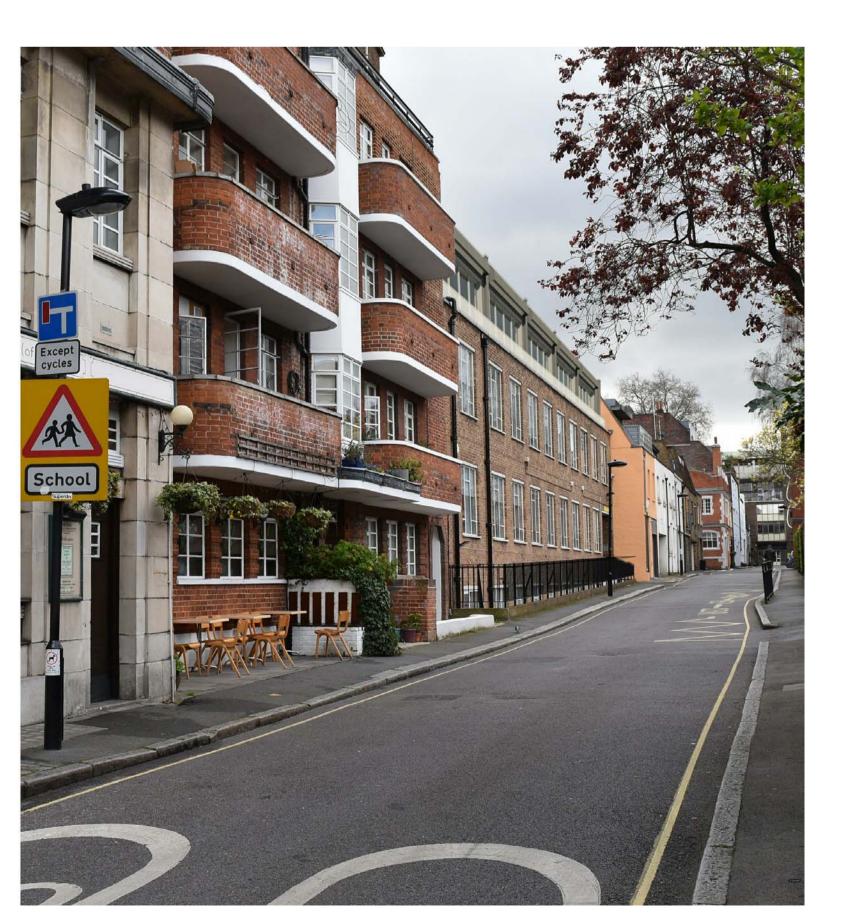

## View From John's Mews Street Looking North

View From Northington Street Looking North - East

Proposed

Existing Proposed Existing

View From John's Mews Street Looking South - East

Existing

Proposed

No scaled dimensions to be taken from this drawings. All dimensions to be site checked.