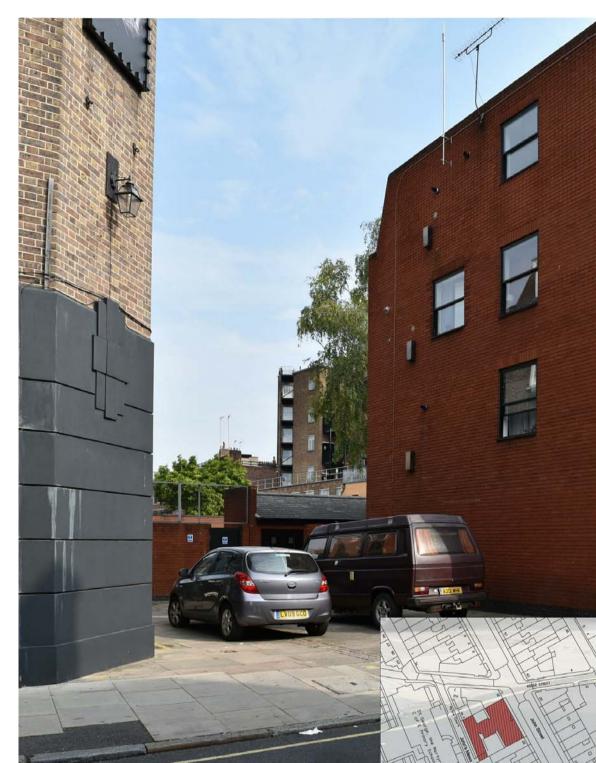

## View From John's Mews Street Looking North

View From Northington Street Looking North - East

Proposed

Existing Proposed Existing

View From John's Mews Street Looking South - East

Existing

Proposed

No scaled dimensions to be taken from this drawings. All dimensions to be site checked.