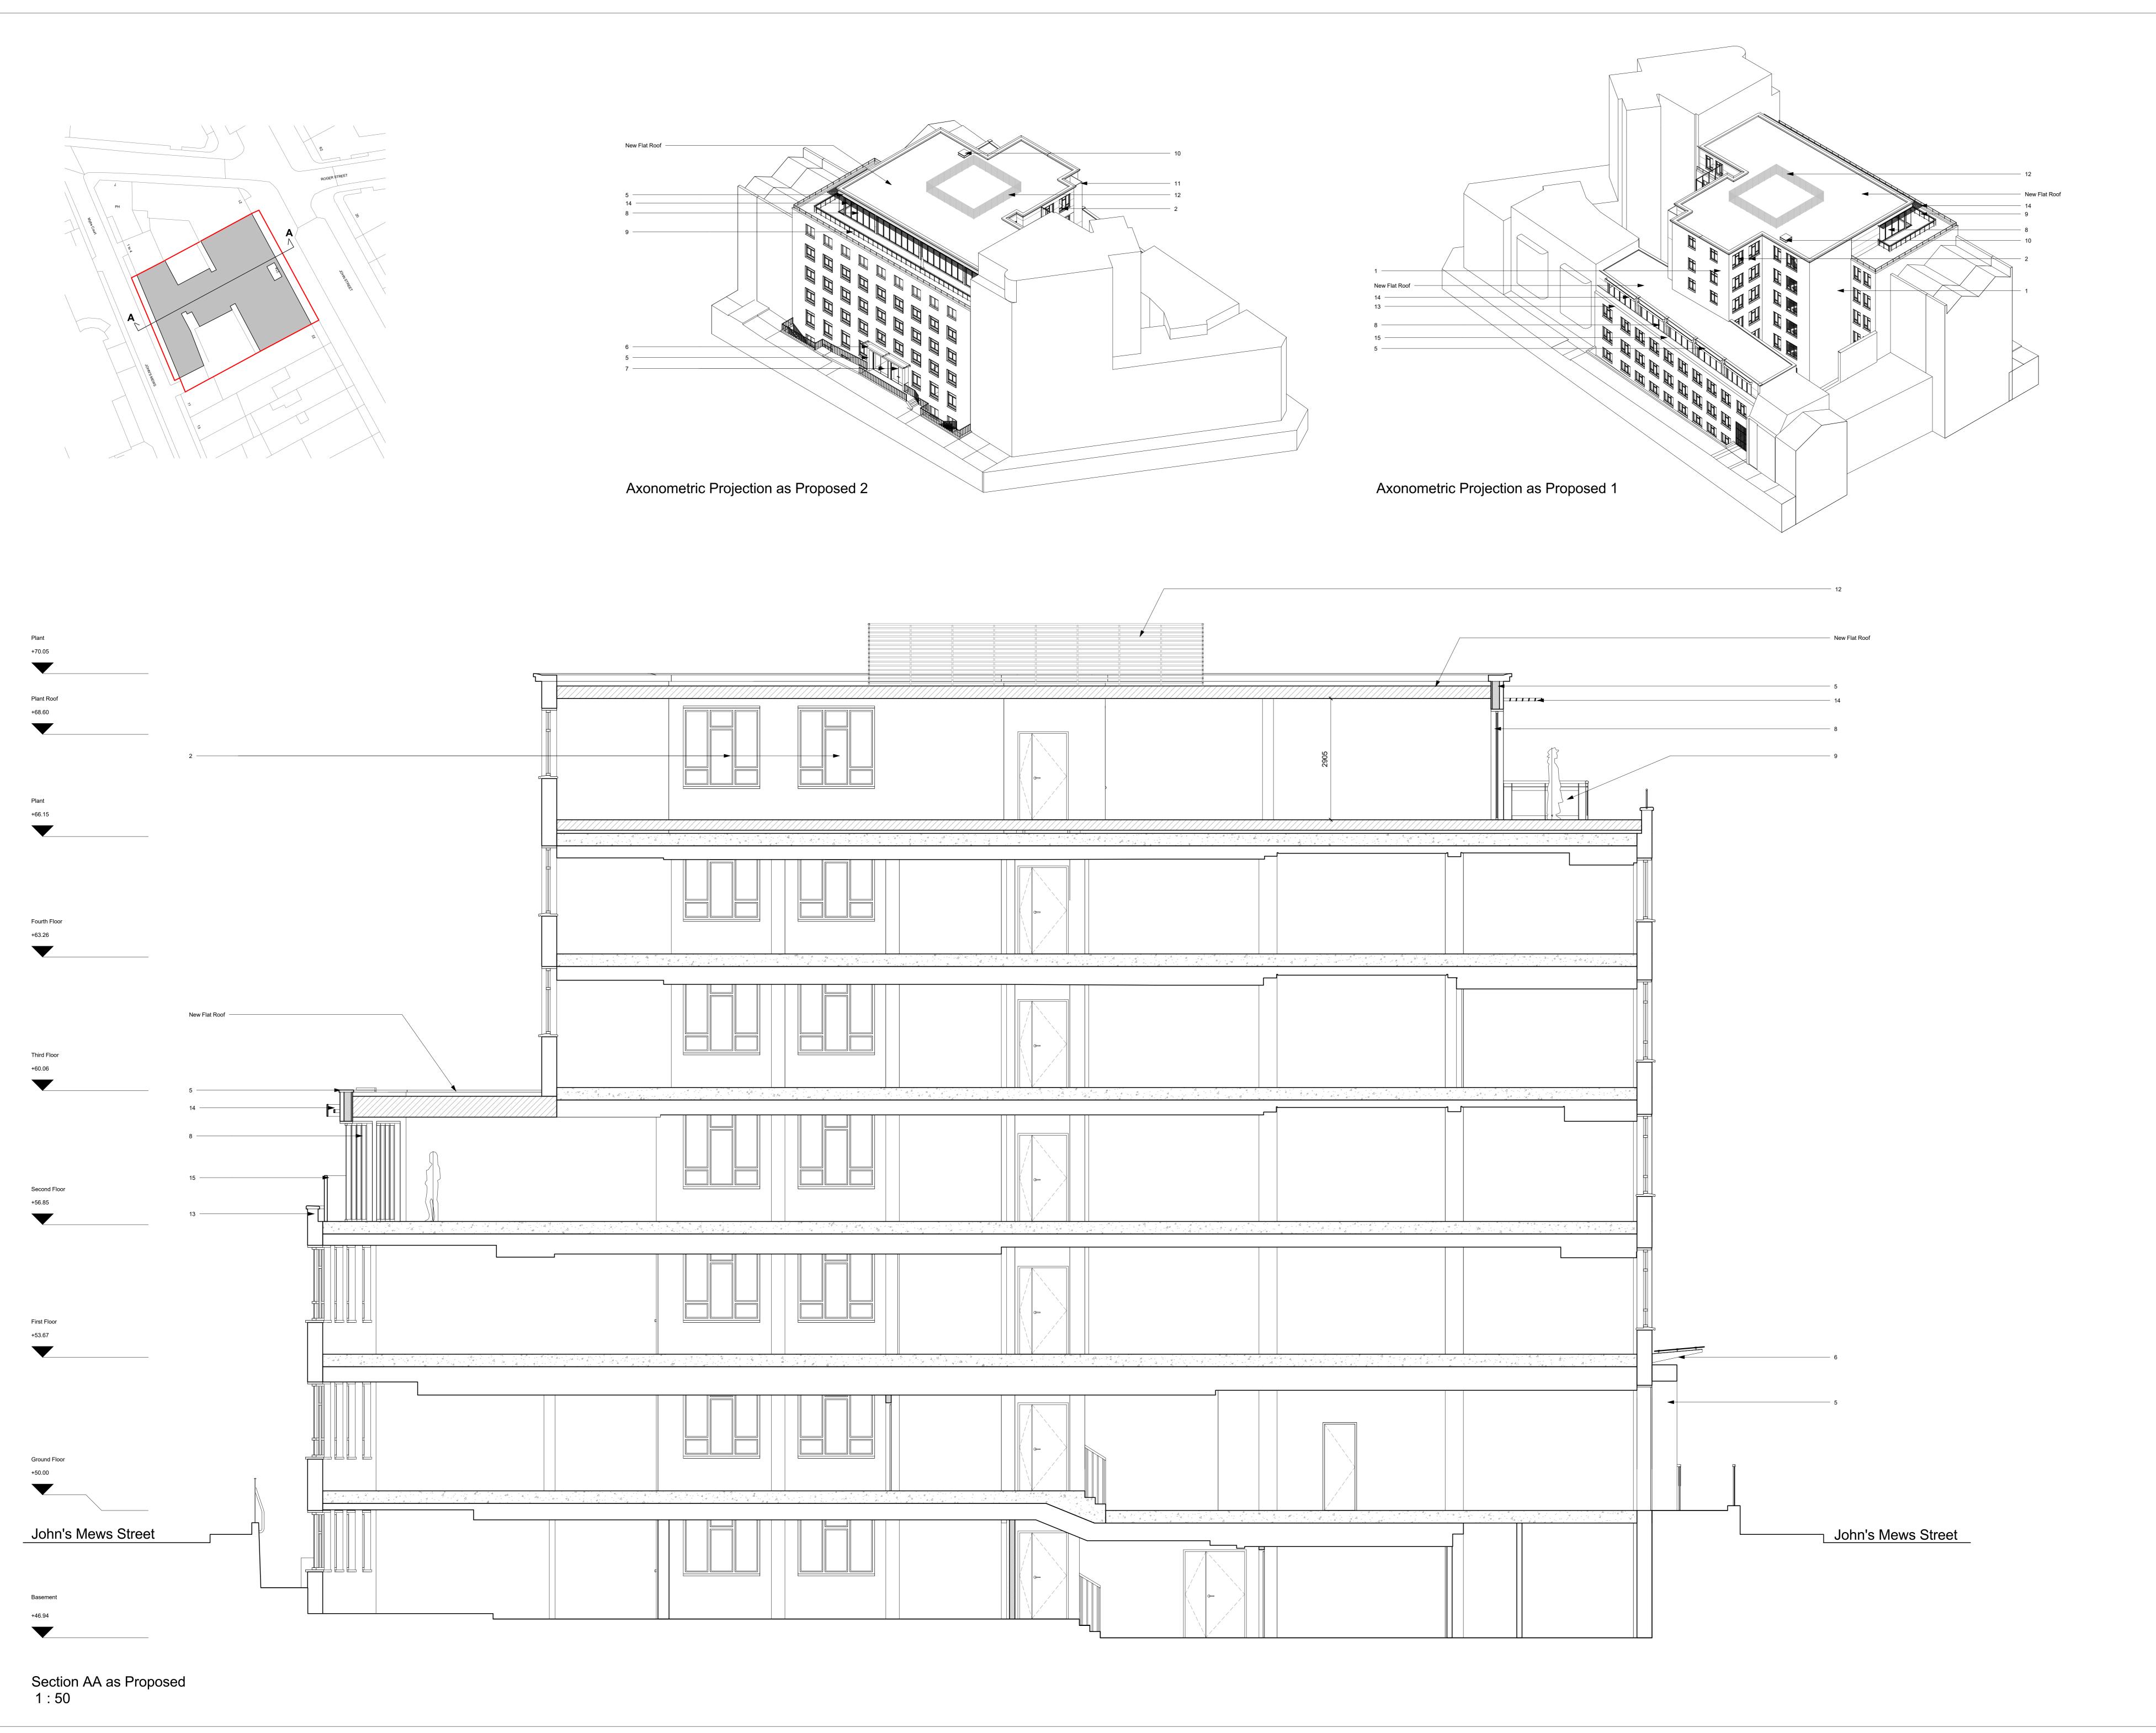

- 1 New Brickwork to match Existing
- 2 New Aluminum Windows to match Existing
- 3 New Curtain Walling
- 4 New Metal Stairs
- 5 New Composite Metal Cladding
- 6 New Glass Canopy
- 7 New Double Glazed Doors
- 8 New Aluminium
- Bi-Folding Doors
- 9 New Glass balustrade
- 10 New Roof Hatch
- 11 Extend External Ductwork
- 12 Louvres to new
- Plant Enclosure
- 13 Composite Metal Capping 14 Brise soleil

15 Aluminum Glass Louvered windows

EXISTING FLOOR PLAN LAYOUTS ARE INDICATIVE

DRAWINGS FOR APPROVAL

No scaled dimensions to be taken from this drawings. All dimensions to be site checked.

Revisions Drawn by. Date Rev. Description

## CG ARCHITECTS

221 East Barnet Road, Barnet, Herts EN4 8QS Tel: 020 8449 5100 Fax: 020 8449 5170 ©

Client

21A John Street London WC1N 2BG

Checked:CG Date: May 2017

Drawing Title

Section AA & Axonometric Projections