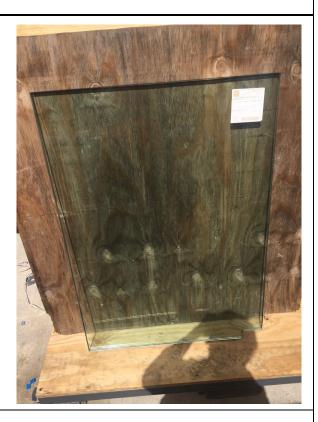

12mm Toughened & Heat Soaked panel / 1.5 PVB interlayer / 12mm Heat strengthened panel to make up the 25mm units for the stair 2 balustrade

| Floor/        | CPL        | _ |  |
|---------------|------------|---|--|
| Location:     | Stair      | 2 |  |
|               | Glass      |   |  |
|               | Balustrade |   |  |
| Specification | H13b/140   |   |  |
| Reference:    |            |   |  |