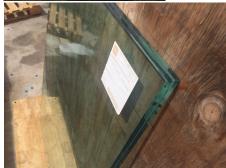

12mm Toughened & Heat Soaked panel / 1.5 PVB interlayer / 12mm Heat strengthened panel to make up the 25mm units for the stair 2 balustrade

| Floor/        | CPL        | _ |  |
|---------------|------------|---|--|
| Location:     | Stair      | 2 |  |
|               | Glass      |   |  |
|               | Balustrade |   |  |
| Specification | H13b/140   |   |  |
| Reference:    |            |   |  |