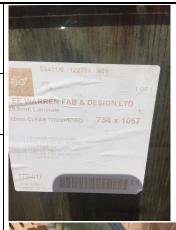

12mm Toughened & Heat Soaked panel / 1.5 PVB interlayer / 12mm Heat strengthened panel to make up the 25mm units for the stair 2 balustrade

| Floor/        | CPL        | _ |  |
|---------------|------------|---|--|
| Location:     | Stair      | 2 |  |
|               | Glass      |   |  |
|               | Balustrade |   |  |
| Specification | H13b/140   |   |  |
| Reference:    |            |   |  |