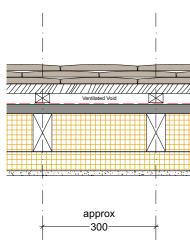

## Maynard Wing (MW) Insulation between and under rafters

Insulated from below.

- U-value target: 0.18 W/m2K
   Existing clay tile relaid and replaced to match existing were necessary (New Tiles Dreadnought Machine made clay tile Brown Antique).

  - New 38x25 treated softwood batten.
- New 38x25 treated softwood counter battens.
- New Sox25 treated softwood counter batteris.
  New Kingsdpan Nilvent membrane or similar and approved.
  Refurbished softwood sarking board.
  50x100mm Existing timber rafter.

- 100mm Kooltherm K7 or similar and approved fitted between
- Underside of rafters to be lined with 62.5mm Kooltherm K118 or similar and approved.