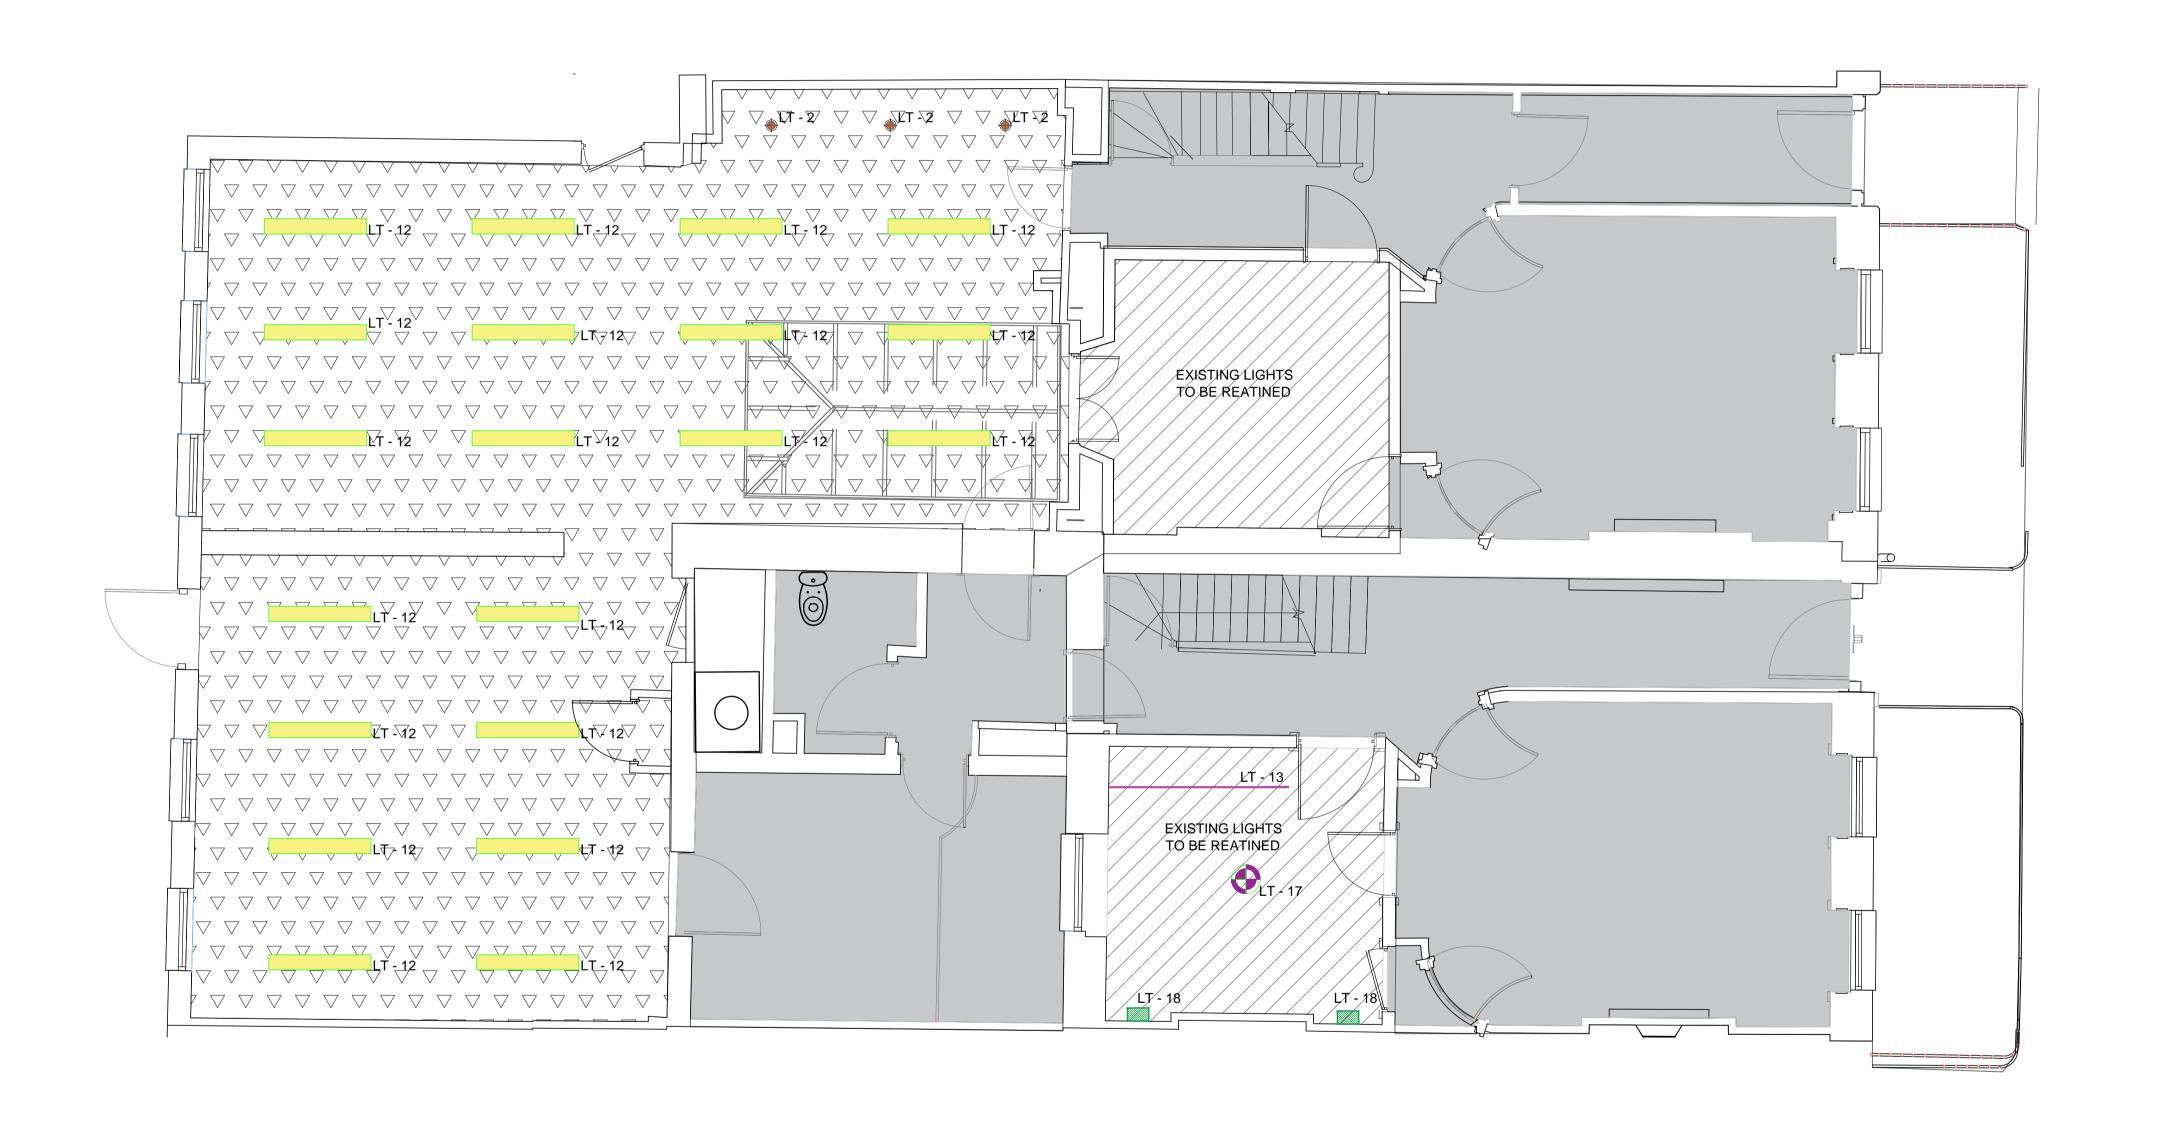

#### NOTE: CONTRACTOR RESPONSIBLE FOR ENSUING LIGHTING LEVELS AND UNIFORMITY. DRAWING NOTES:

- DRAWING INDICATES DESIGN INTENT ONLY
   THE CONTRACTOR IS RESPONSIBLE FOR TAKING AND SCHEDULING ALL DIMENSIONS ONSITE
   DO NOT SCALE FROM DRAWINGS
   REPORT ALL DISCREPANCIES TO THE ARCHITECT BEFORE PROCEEDING CEILING TYPES

NEW CEILING

LIGHTING TYPES

 ♥
 ♥
 ♥
 ♥
 ♥
 ♥
 ♥
 ♥
 ♥
 ♥
 ♥
 ♥
 ♥
 ♥
 ♥
 ♥
 ♥
 ♥
 ♥
 ♥
 ♥
 ♥
 ♥
 ♥
 ♥
 ♥
 ♥
 ♥
 ♥
 ♥
 ♥
 ♥
 ♥
 ♥
 ♥
 ♥
 ♥
 ♥
 ♥
 ♥
 ♥
 ♥
 ♥
 ♥
 ♥
 ♥
 ♥
 ♥
 ♥
 ♥
 ♥
 ♥
 ♥
 ♥
 ♥
 ♥
 ♥
 ♥
 ♥
 ♥
 ♥
 ♥
 ♥
 ♥
 ♥
 ♥
 ♥
 ♥
 ♥
 ♥
 ♥
 ♥
 ♥
 ♥
 ♥
 ♥
 ♥
 ♥
 ♥
 ♥
 ♥
 ♥
 ♥
 ♥
 ♥
 ♥
 ♥
 ♥
 ♥
 ♥
 ♥
 ♥
 ♥
 ♥
 ♥
 ♥
 ♥
 ♥
 ♥
 ♥
 ♥
 ♥
 ♥
 ♥
 ♥
 ♥
 ♥
 ♥
 ♥
 ♥
 ♥
 ♥
 ♥
 ♥
 ♥
 ♥
 ♥
 ♥
 ♥

LT - 1 BLACK LINEAR SUSPENDED LIGHT LT - 2 RECESSED DOWNLIGHT

LT - 3
PENDANT
GLASS AND BRASS

LIGHTING TYPE

LT - 4 RECESSED LINEAR LIGHT

LT - 5
WALL MOUNTED LIGHT LT - 6
START 68
RECESSED FIXED DOWN LIGHT
REF : SRF68-CA930L24W-N
SUPPLIER : ATRIUM

LT - 7 PENDANT LIGHT

LT - 11 BLACK LINEAR SUSPENDED LIGHT

LT - 12 EXISTING LIGHTING FROM 53 & 54 DOUGHTY STREET

LT - 13 CONCEALED LED STRIP LIGHT LT - 14 WALL LIGHT LT - 15 WALL LIGHT — LT - 16

TABLE LAMP LT - 17 PENDANT LIGHT