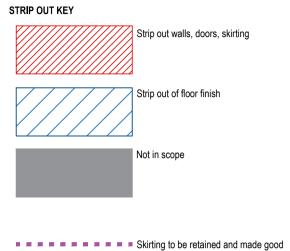

## DRAWING NOTES:

- 1. Drawing indicates design intent only.
- The contractor is responsible for taking and scheduling all dimensions on site.

and redecorated.

■ ■ ■ ■ ■ ■ ■ ■ ■ Skirting to be removed

- LISTED BUILDING CONSENT REV DESCRIPTION JM EW 09/06/1 BY CHK DATE