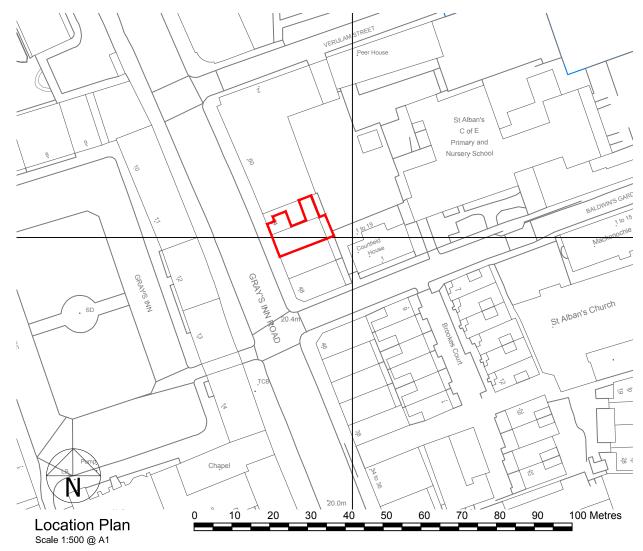

|                       | L17 4156 Sano<br>52-54 Grays Inn Road, London WC1X 8LT |         |          |  |  |  |
|-----------------------|--------------------------------------------------------|---------|----------|--|--|--|
| TITLE                 |                                                        |         |          |  |  |  |
| Location & Block Plan |                                                        |         |          |  |  |  |
|                       |                                                        |         |          |  |  |  |
| DRAWN                 | DATE                                                   | SCALE   | CHECKED  |  |  |  |
| RA                    | 04/17                                                  | Various |          |  |  |  |
| PROJECT               |                                                        | NUMBER  | REVISION |  |  |  |
| L17 415               | 6                                                      | 01-00   | A        |  |  |  |