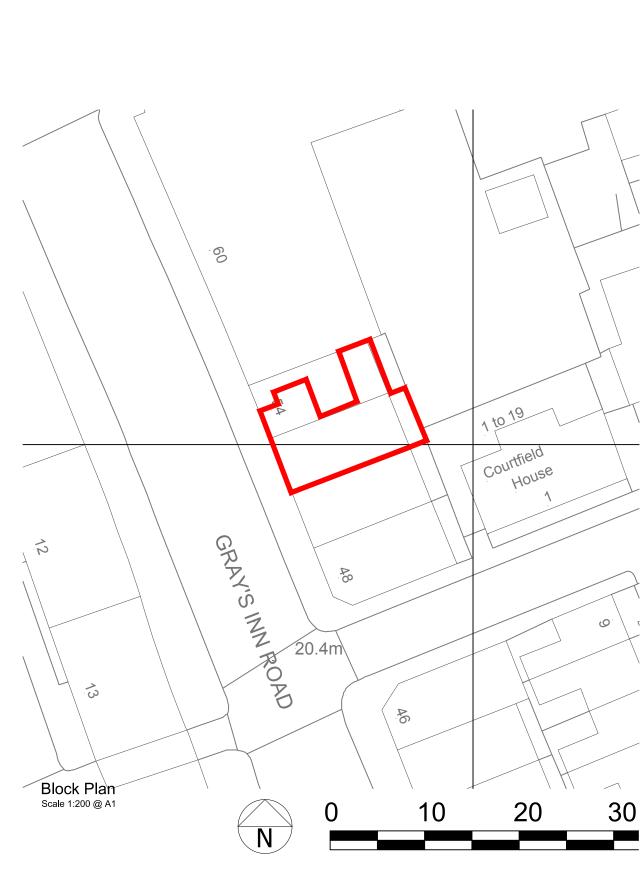

|                       | L17 4156 Sano<br>52-54 Grays Inn Road, London WC1X 8LT |         |          |  |  |  |
|-----------------------|--------------------------------------------------------|---------|----------|--|--|--|
| TITLE                 |                                                        |         |          |  |  |  |
| Location & Block Plan |                                                        |         |          |  |  |  |
|                       |                                                        |         |          |  |  |  |
| DRAWN                 | DATE                                                   | SCALE   | CHECKED  |  |  |  |
| RA                    | 04/17                                                  | Various |          |  |  |  |
| PROJECT               |                                                        | NUMBER  | REVISION |  |  |  |
| L17 415               | 6                                                      | 01-00   | A        |  |  |  |