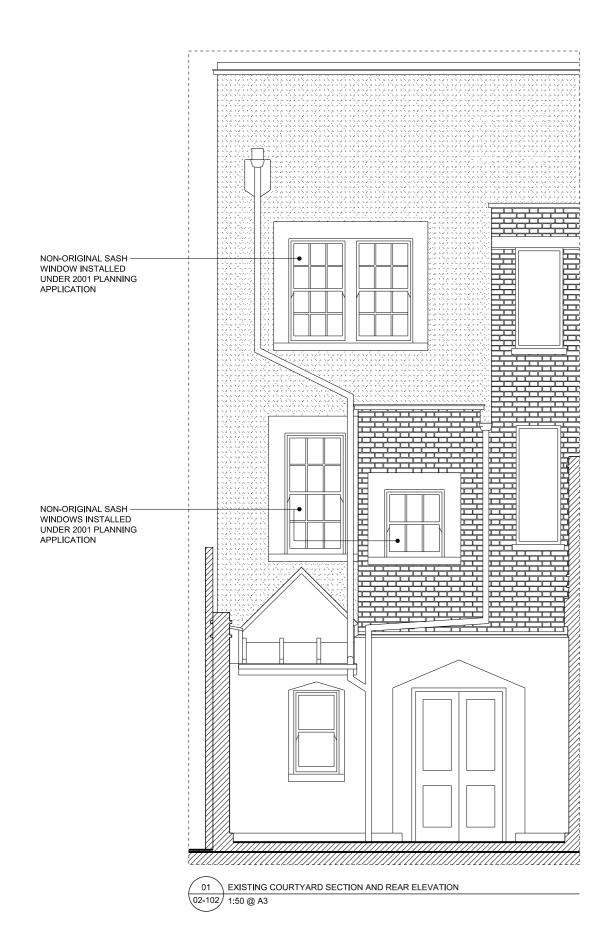

WINDOW WITH WHITE TIMBER FRAMED DOUBLE-GLAZED SASH WINDOW RENDER FRAMING TO MATCH EXISTING WITH WHITE RENDER FRAMING EXISTING SECOND FLOOR EXTENDED TO PART FIRST FLOOR FORM TRADITIONAL STYLE OUTRIGGER IN EXTENSION IN LONDON STOCK BRICK TO MATCH LONDON STOCK BRICK EXISTING AND AND SASH WINDOW TO FRAMELESS DOUBLE-GLAZING TO ALIGN WITH BUILDING MATCH EXISTING LINE AT NUMBER 2 LEVERTON PLACE NEW ALUMINIUM FRAMED DOUBLE-GLAZED WINDOW SIMILAR IN STYLE TO THAT APPROVED AT NO.1 LEVERTON PLACE UNDER 2015/5683/P EXISTING ———
TIMBER SCREEN PLANTED ROOF AT 9 LEVERTON 02 PROPOSED COURTYARD SECTION AND REAR ELEVATION 02-102 1:50 @ A3