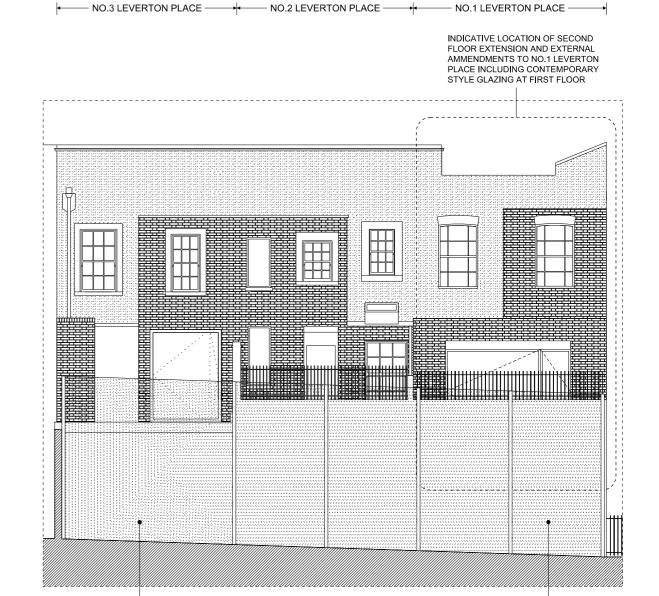

INDICATIVE LOCATION OF SECOND FLOOR EXTENSION AND EXTERNAL AMMENDMENTS TO NO.1 LEVERTON PLACE INCLUDING CONTEMPORARY STYLE GLAZING AT FIRST FLOOR

01 EXISTING REAR ELEVATION OF 1-3 LEVERTON PLACE 02-100 1:100 @ A3