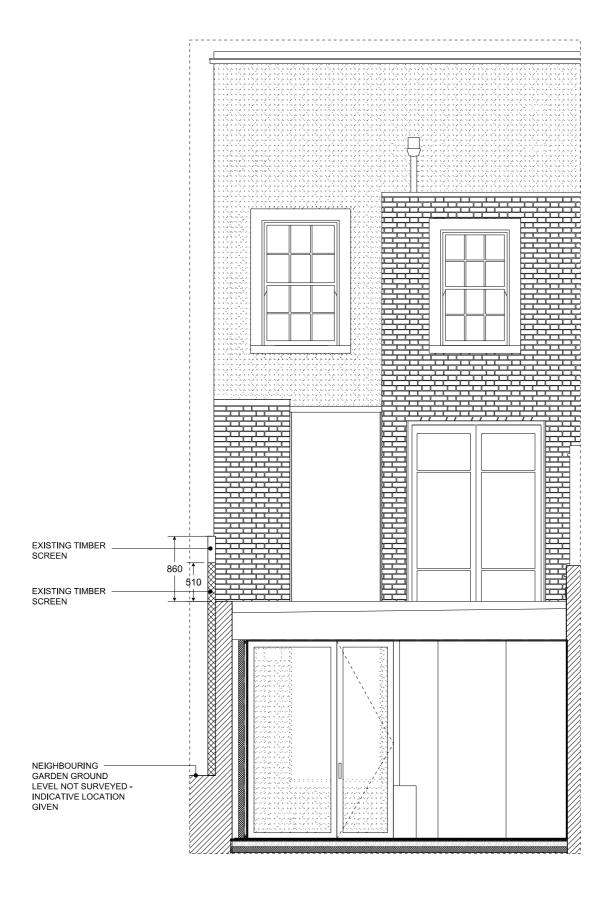

01 EXISTING COURTYARD SECTION AND REAR ELEVATION 02-100 1:50 @ A3

| DATE: | REVISION:  | This drawing to be read in conjunction with all other contract documents and specifications and all other consultant                                                                                      | JOB NO.: | PROJECT:         | DRAWING:                | SCALE:    | DATE:                 | NATHANIEL MOSLEY                                  |
|-------|------------|-----------------------------------------------------------------------------------------------------------------------------------------------------------------------------------------------------------|----------|------------------|-------------------------|-----------|-----------------------|---------------------------------------------------|
| C4    | 08.06.2017 | drawings. Drawing not to be scaled and<br>all levels and dimensions to be checked<br>on site by contractor with any<br>discrepancies notified to Architect prior<br>to proceeding with works. No drawings | 015      | 3 Leverton Place | Existing Rear Elevation | 1:50 @ A3 | 08.06.17              | ARCHITECTS LTD  31 Beresford Road, London, N5 2HS |
|       |            | should be reproduced In any form without prior written permission of Nathaniel Mosley Architects Ltd. Copyright and intellectual property of all Information shown is reserved by them.                   | PHASE:   | PLANNING         | DRAWING NO.: 15 02 100  | REV.: C4  | DRN / CHD:<br>NM / EM | +44 (0)20 7226 5422<br>info@nathanielmosley.com   |