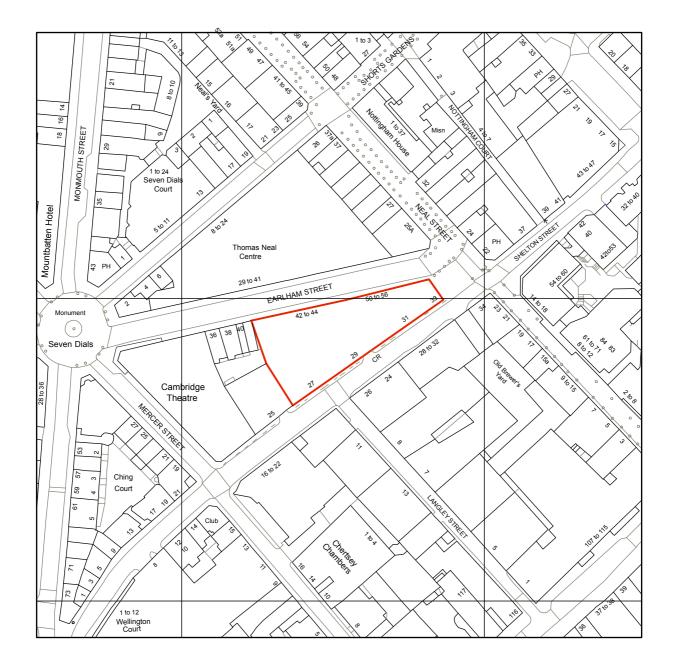

## **PLANNING** DRAWING TITLE PROJECT SEVEN DIALS WAREHOUSE 42 EARLHAM STREET, LONDON WC2H 9LJ SITE LOCATION PLAN CLIENT **PEC NEALE LTD** JL architecture & interior design T: 020 7549 2133 REV. SCALE DATE MAR 17 DWG BY SF 1:1250@A4 F: 020 7549 2144 E: info@gpadlondonltd.com DWG NO. CHCKD. 527S-EX.01 W: www.gpadlondonltd.com