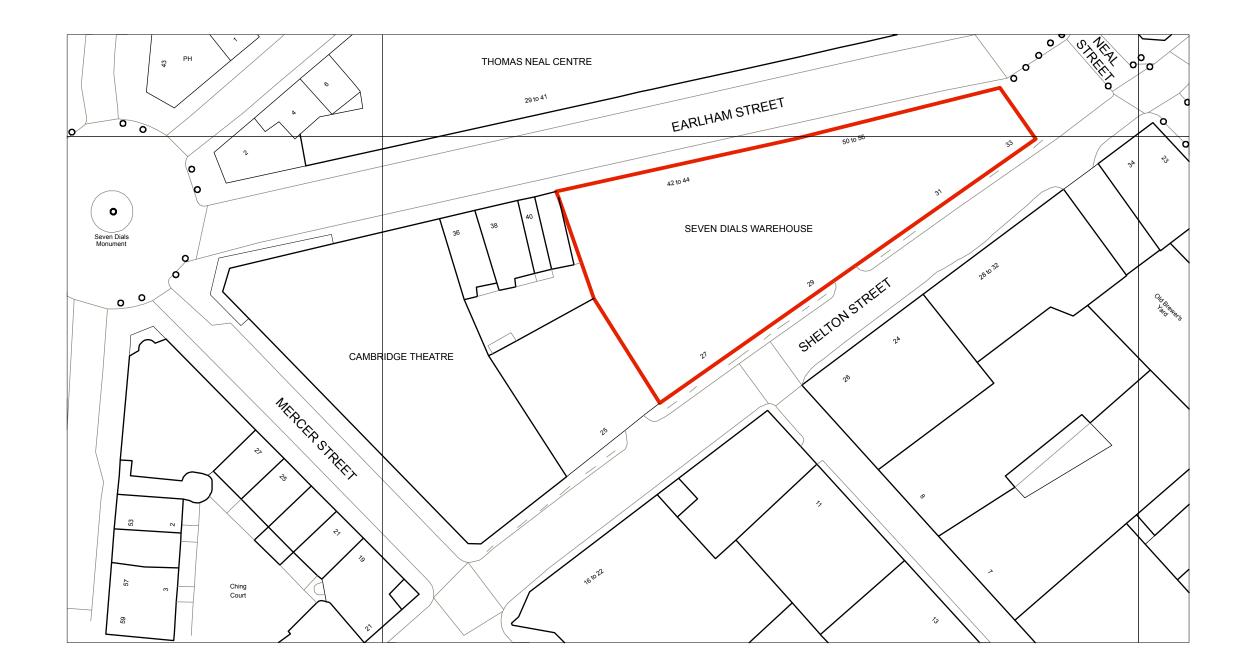

## **PLANNING**

| SITE BLOCK PLAN        |                                                                                                                                                                                                                                                                                                                                                                 |      |       | PROJECT |               | EN DIA<br>DON V | ALS WAREH<br>VC2 | OUSE      |      |
|------------------------|-----------------------------------------------------------------------------------------------------------------------------------------------------------------------------------------------------------------------------------------------------------------------------------------------------------------------------------------------------------------|------|-------|---------|---------------|-----------------|------------------|-----------|------|
|                        |                                                                                                                                                                                                                                                                                                                                                                 | date | notes | CLIENT  | PEC NEALE LTD |                 |                  |           |      |
|                        | This drawing is the copyright of <b>gpad landon ltd.</b> Not to be reproduced, retained or disclosed to any unauthorised<br>person either wholly or in part without written permission. Do not scale of this drawing. All indicated dimensions to be<br>checked and verified an site by the contractor before commensement of any fabrication drawings or work. |      |       | SCALE   | 1:500 @       | @ A3            | DATE MAR 17      | DWG BY DS | REV. |
| 5m 10m 15m 20m 25m 50m | whatsoever on site. Report any discrepancies to the Architect immediately. Drawings to be read in conjunction with<br>relevant drawings and specification. © gpad london Itd.                                                                                                                                                                                   |      |       |         | D             | WG NO.          | 527S-            | EX.02     |      |