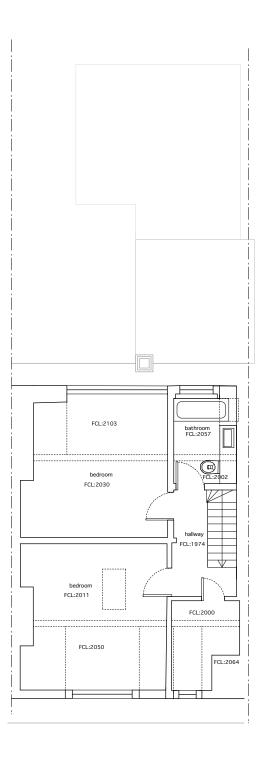

SECOND FLOOR PLAN



THIRD FLOOR PLAN



## WILLIAM TOZER associates 22.03.17 24.10.16 23.09.16 09.09.16 23.05.16 15.03.16 29.02.16 22.01.16 **PRAWING STATUS** For Information Subramaniam Snyder 62 Pilgrim's Ln, Hampstead, London NW3 1SN floor plans existing 1:100 @ A3 1:50 @ A1 A/01/102





## WILLIAM TOZER associates

PRAWING STATUS For Information

Issued only for purpose indicated

information.
All dimensions to be checked on site.
Do not scale, except for planning purposes

This drawing is protected by copyright.

JOB NUMBER 176

JOB TITLE

Subramaniam Snyder
62 Pilgrim's Ln, Hampstead, London NW3 1SN

floor plans existing

1:100 @ A3 1:50 @ A1

A/01/107 -



FRONT ELEVATION



REAR ELEVATION



## WILLIAM TOZER associates 22.03.17 26.10.16 24.10.16 23.09.16 09.09.16 23.05.16 15.03.16 29.02.16 22.01.16