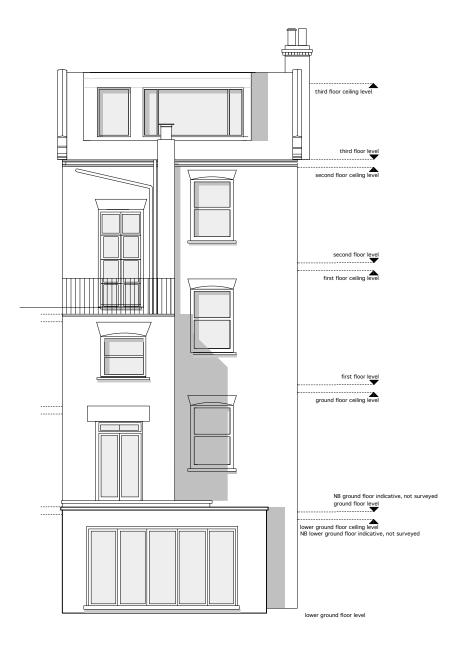

JOB NUMBER 176

JOB TITLE

Subramaniam Snyder
62 Pilgrim's Ln, Hampstead, London NW3 1SN

floor plans existing

1:100 @ A3 1:50 @ A1

A/01/107 -

FRONT ELEVATION

REAR ELEVATION

## WILLIAM TOZER associates 22.03.17 26.10.16 24.10.16 23.09.16 09.09.16 23.05.16 15.03.16 29.02.16 22.01.16 **PRAWING STATUS** For Information Subramaniam Snyder 62 Pilgrim's Ln, Hampstead, London NW3 1SN front and rear elevations 1:100 @ A3 1:50 @ A1 A/01/103