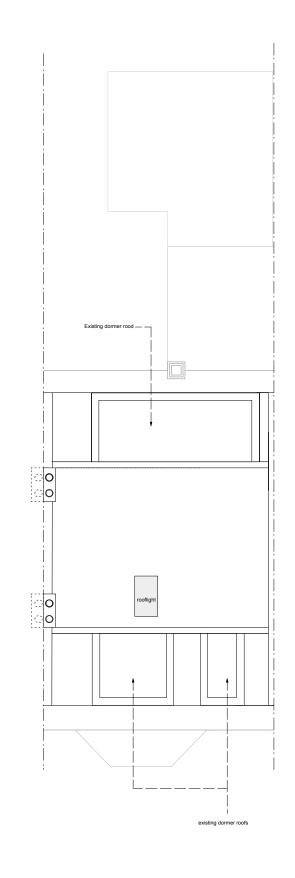

SECOND FLOOR PLAN



THIRD FLOOR PLAN



## WILLIAM TOZER associates 22.03.17 24.10.16 23.09.16 09.09.16 23.05.16 15.03.16 29.02.16 22.01.16 **PRAWING STATUS** For Information Subramaniam Snyder 62 Pilgrim's Ln, Hampstead, London NW3 1SN floor plans existing 1:100 @ A3 1:50 @ A1 A/01/102





## WILLIAM TOZER associates

PRAWING STATUS For Information

Issued only for purpose indicated

information.
All dimensions to be checked on site.
Do not scale, except for planning purposes

This drawing is protected by copyright.

JOB NUMBER 176

JOB TITLE

Subramaniam Snyder
62 Pilgrim's Ln, Hampstead, London NW3 1SN

floor plans existing

1:100 @ A3 1:50 @ A1

A/01/107 -



FRONT ELEVATION



REAR ELEVATION



## WILLIAM TOZER associates 22.03.17 26.10.16 24.10.16 23.09.16 09.09.16 23.05.16 15.03.16 29.02.16 22.01.16 **PRAWING STATUS** For Information Subramaniam Snyder 62 Pilgrim's Ln, Hampstead, London NW3 1SN front and rear elevations 1:100 @ A3 1:50 @ A1 A/01/103



## FRONT ELEVATION OF STREET

not surveyed



REAR ELEVATION OF STREET

NB: elevations of neighbouring buildings a