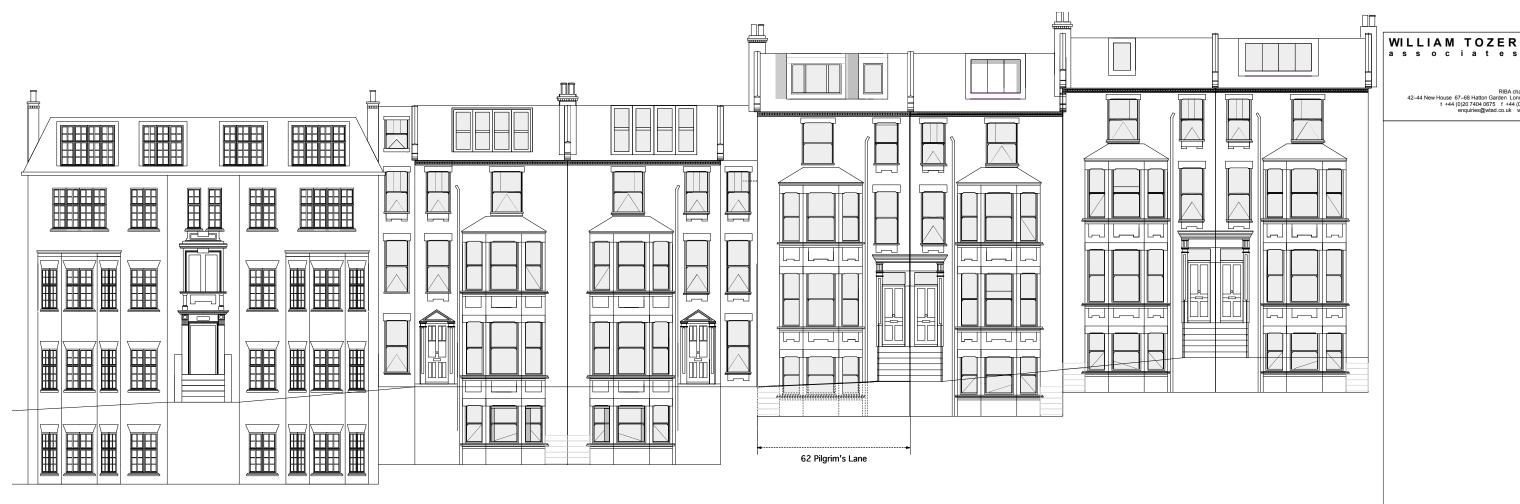

## FRONT ELEVATION OF STREET

not surveyed

REAR ELEVATION OF STREET

NB: elevations of neighbouring buildings are taken from successful planning applications

B stage K: for construction-issued for information -client -planning

A stage K: for construction-issued for information -client -planning

- stage F: production information -sisued for information -client -planning

- stage F: production information -client -building control

- stage F: production information -client -planning

Rev Date

DRAWING For Information

DRAWING STATUS

- Date

DRAWING STATUS

- Date

DRAWING STATUS

Date

09.06.17

06.06.17

06.06.17

06.06.17

06.06.17

06.06.17

06.06.17

06.06.17

All dimensions to be checked on site.

Do not scale, except for planning purpose

**buildings** existing

176

Subramaniam Snyder 62 Pilgrim's Ln, Hampstead, London NW3 1SN

external elevations of neighbouring

1:100 @ A3 1:50 @ A1

A/01/107