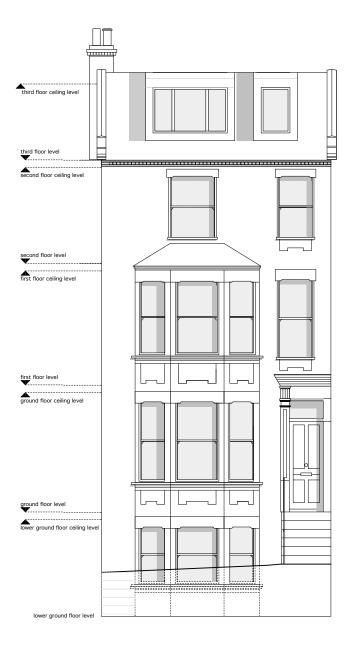

JOB NUMBER 176

JOB TITLE

Subramaniam Snyder
62 Pilgrim's Ln, Hampstead, London NW3 1SN

floor plans existing

1:100 @ A3 1:50 @ A1

A/01/107 -

FRONT ELEVATION

REAR ELEVATION

## WILLIAM TOZER associates 22.03.17 26.10.16 24.10.16 23.09.16 09.09.16 23.05.16 15.03.16 29.02.16 22.01.16 **PRAWING STATUS** For Information Subramaniam Snyder 62 Pilgrim's Ln, Hampstead, London NW3 1SN front and rear elevations 1:100 @ A3 1:50 @ A1 A/01/103