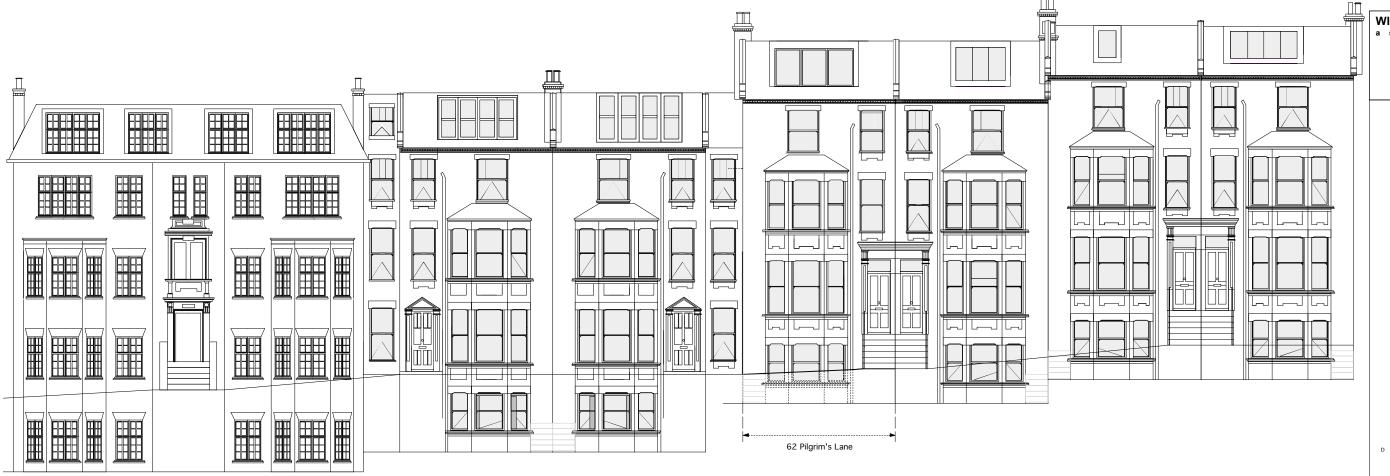

## FRONT ELEVATION OF STREET

- not surveyed

REAR ELEVATION OF STREET

NB: elevations of neighbouring buildings are taken from successful planning applications

WILLIAM TOZER RIBA chartered practice 42–44 New House 67-68 Hatton Garden London EC1N 8JY t +44 (0)20 7404 0675 f +44 (0)20 7404 8012 enquiries@wtad.co.uk www.wtad.co.uk stage K: for construction -issued for 09.06.17 information 22.03.17 17.03.17 STATUS For Information Issued only for purpose indicated This drawing is protected by copyright 176 Subramaniam Snyder 62 Pilgrim's Ln, Hampstead, London NW3 1SN external elevations of neighbouring buildings proposed 1:150 @ A3 March 2016