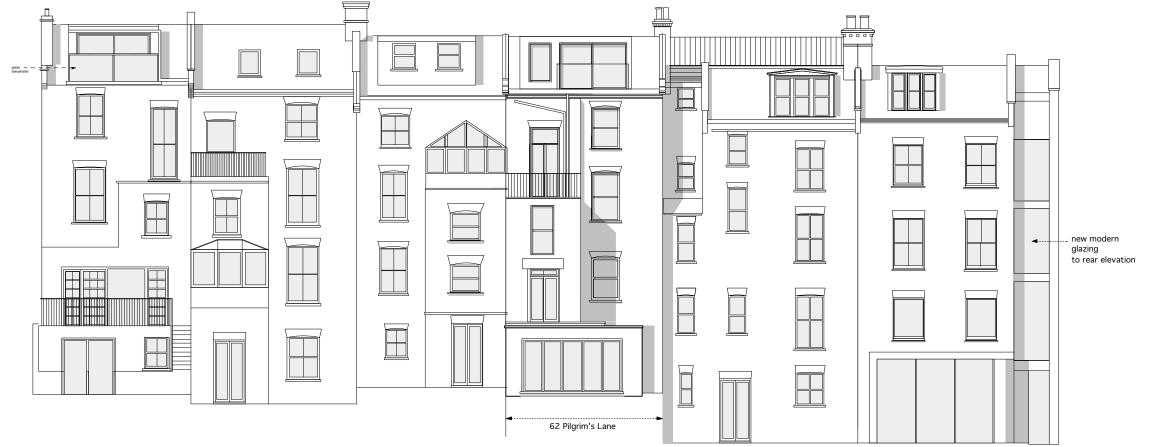

## FRONT ELEVATION OF STREET

- not surveyed

REAR ELEVATION OF STREET

NB: elevations of neighbouring buildings are taken from successful planning applications

WILLIAM TOZER RIBA chartered practice 42–44 New House 67-68 Hatton Garden London EC1N 8JY t +44 (0)20 7404 0675 f +44 (0)20 7404 8012 enquiries@wtad.co.uk www.wtad.co.uk stage K: for construction -issued for 09.06.17 information 22.03.17 17.03.17 STATUS For Information Issued only for purpose indicated This drawing is protected by copyright 176 Subramaniam Snyder 62 Pilgrim's Ln, Hampstead, London NW3 1SN external elevations of neighbouring buildings proposed 1:150 @ A3 March 2016