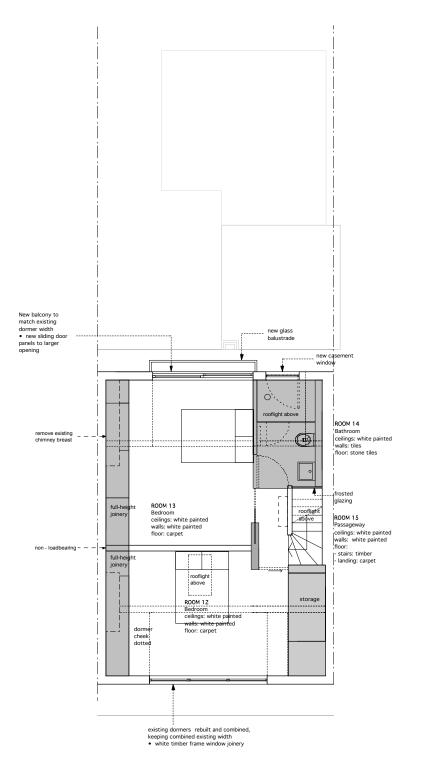

SECOND FLOOR PLAN

THIRD FLOOR PLAN

**ROOF PLAN** 

WILLIAM TOZER associates RIBA chartered practice
42–44 New House 67–68 Hatton Garden London EC1N 8JY
t +44 (0)20 7404 0675 f +44 (0)20 7404 8012
enquiries@wtad.co.uk www.wtad.co.uk STATUS For Information Issued only for purpose indicated This drawing is protected by copyright.

JOB NUMBER 176

JOB TITLE Subramaniam Snyder
62 Pilgrim's Ln, Hampstead, London NW3 1SN