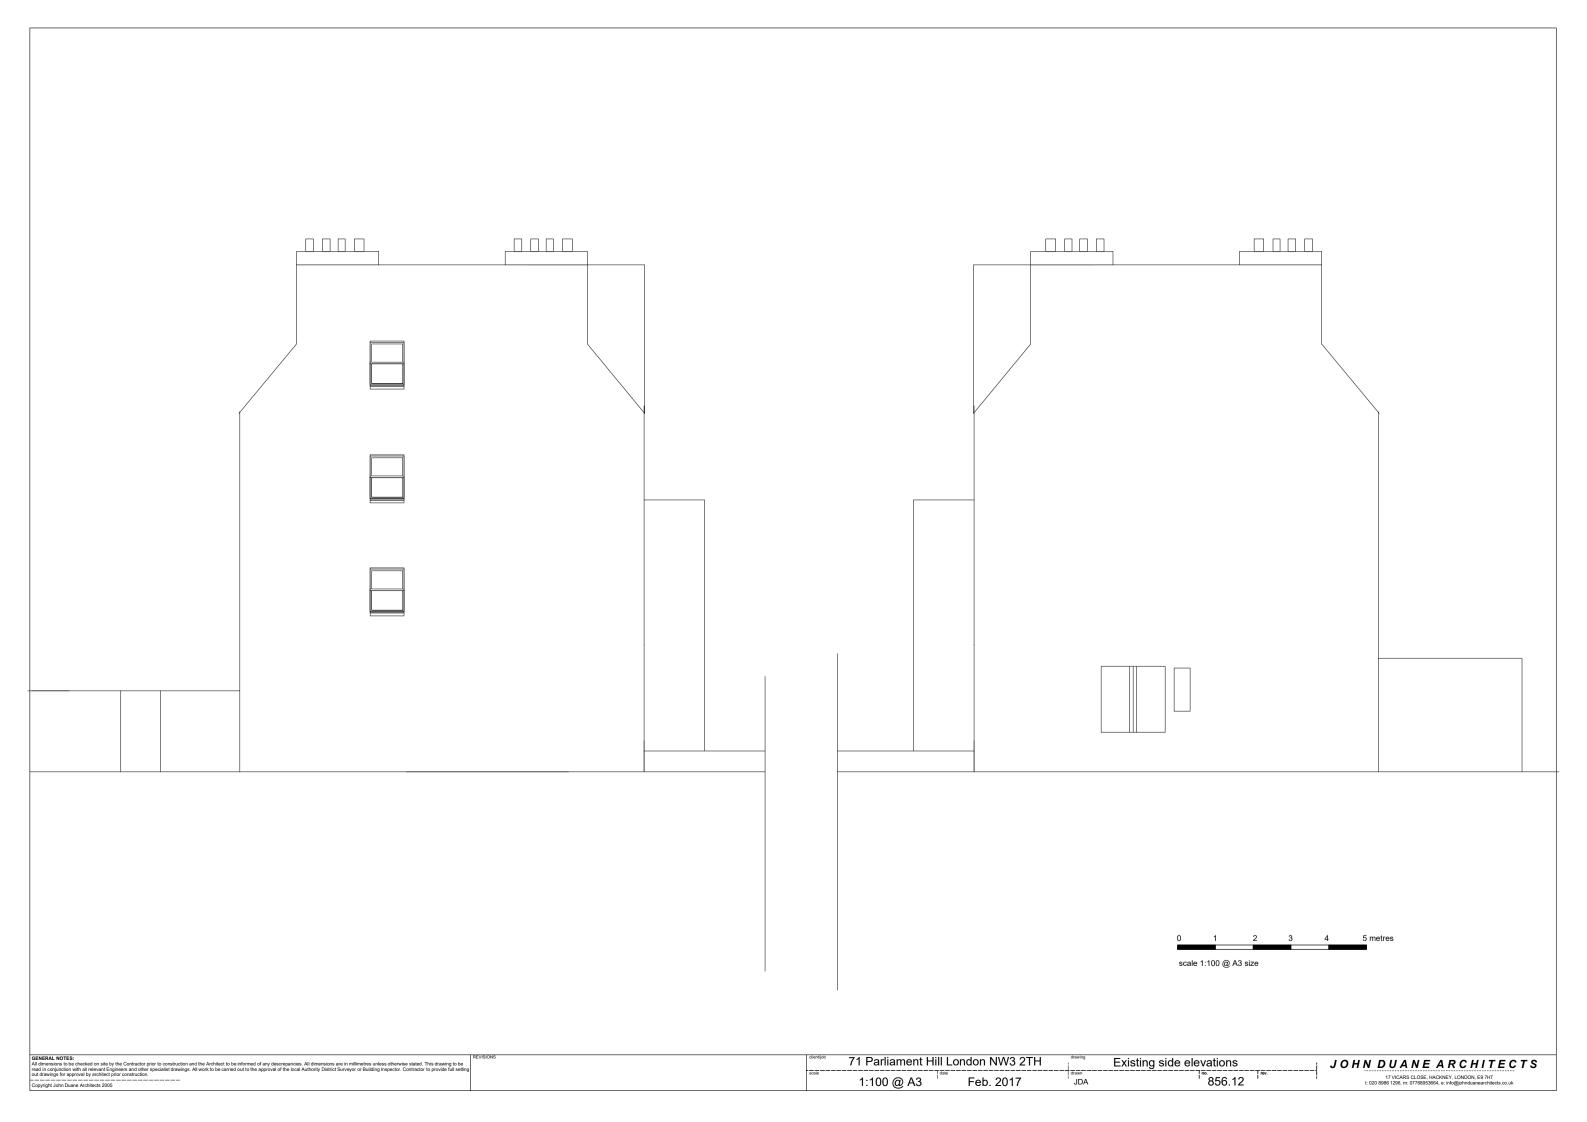

GENERAL NOTES:
All dimensions to be checked on site by the Contractor prior to construction and the Architect to be informed of any descrepancies. All dimensions are in millimetres unless otherwise stated. This drawing to be read in conjunction with all relevant Engineers and other specialist drawings. All work to be carried out to the approval of the local Authority District Surveyor or Building Inspector. Contractor to provide full setting and the prior construction of the confusion of the co

71 Parliament Hill London NW3 2TH
1:100 @ A3 Feb. 2017

JOHN DUANE ARCHITECTS

17 VICARS CLOSE, HACKNEY, LONDON, E9 7HT
t. 020 8986 1296, m; in7686955664, e; info@johnduanearchitects.co.uk