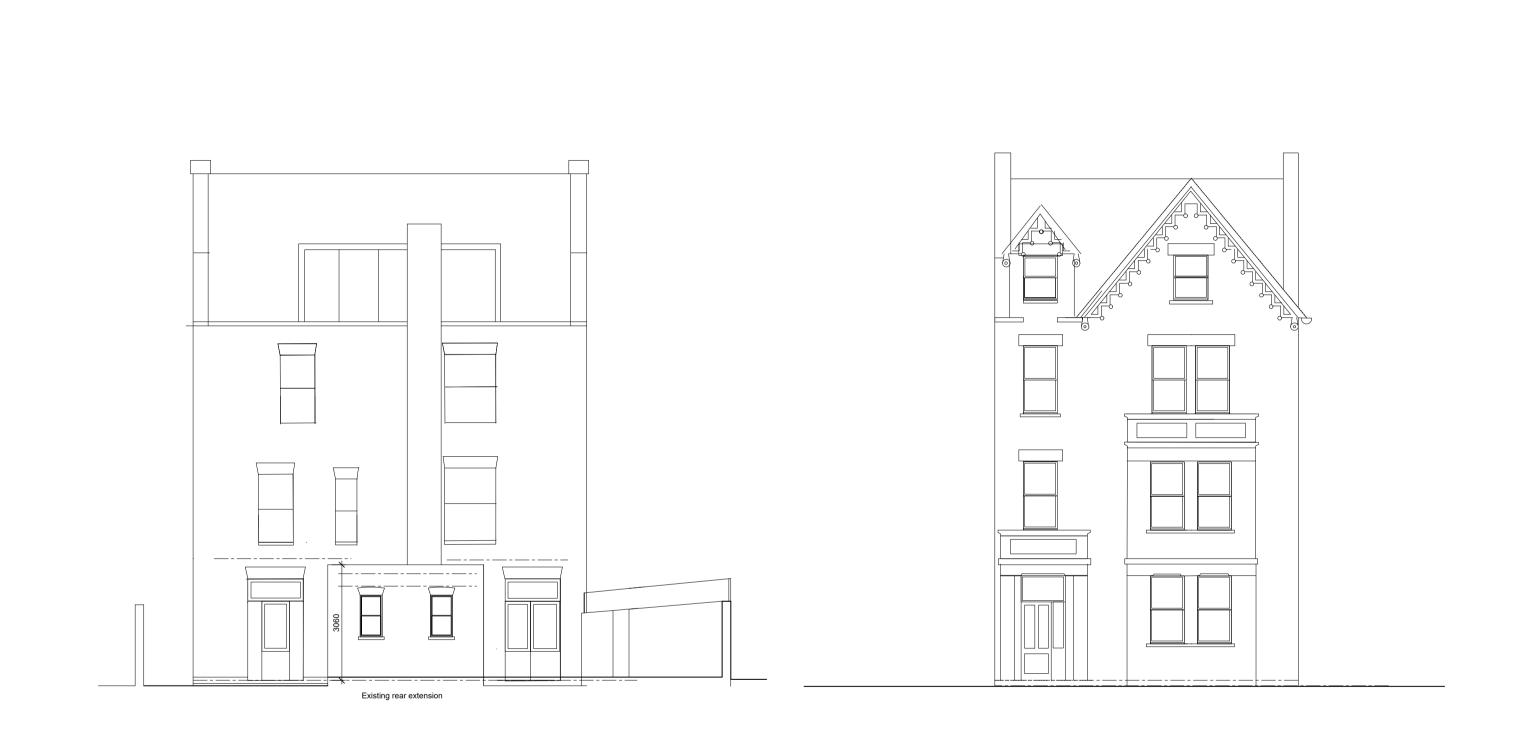

GENERAL NOTES:
All dimensions to be checked on site by the Contractor prior to construction and the Architect to be informed of any descrepancies. All dimensions are in millimetres unless otherwise stated. This drawing to be read in conjunction with all relevant Engineers and other specialist drawings. All work to be carried out to the approval of the local Authority District Surveyor or Building Inspector. Contractor to provide full setting and the prior construction of the confusion of the co

71 Parliament Hill London NW3 2TH
1:100 @ A3 Feb. 2017

JOHN DUANE ARCHITECTS

17 VICARS CLOSE, HACKNEY, LONDON, E9 7HT
t. 020 8986 1296, m; in7686955664, e; info@johnduanearchitects.co.uk