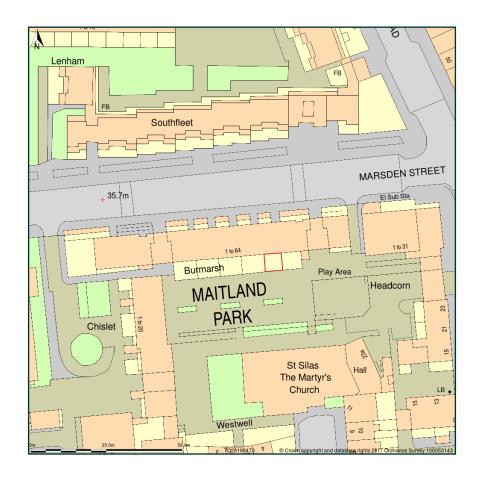

## Belsize Landscapes Unit 15 Burmarsh Workshops 71 Marsden Street London NW5 3JA

Site Plan shows area bounded by: 528121.26, 184667.32 528262.68, 184808.74 (at a scale of 1:1250), OSGridRef: TQ28198473. The representation of a road, track or path is no evidence of a right of way. The representation of features as lines is no evidence of a property boundary.

Produced on 9th Jun 2017 from the Ordnance Survey National Geographic Database and incorporating surveyed revision available at this date. Reproduction in whole or part is prohibited without the prior permission of Ordnance Survey. © Crown copyright 2017. Supplied by www.buyaplan.co.uk a licensed Ordnance Survey partner (100053143). Unique plan reference: #00230655-338FDC