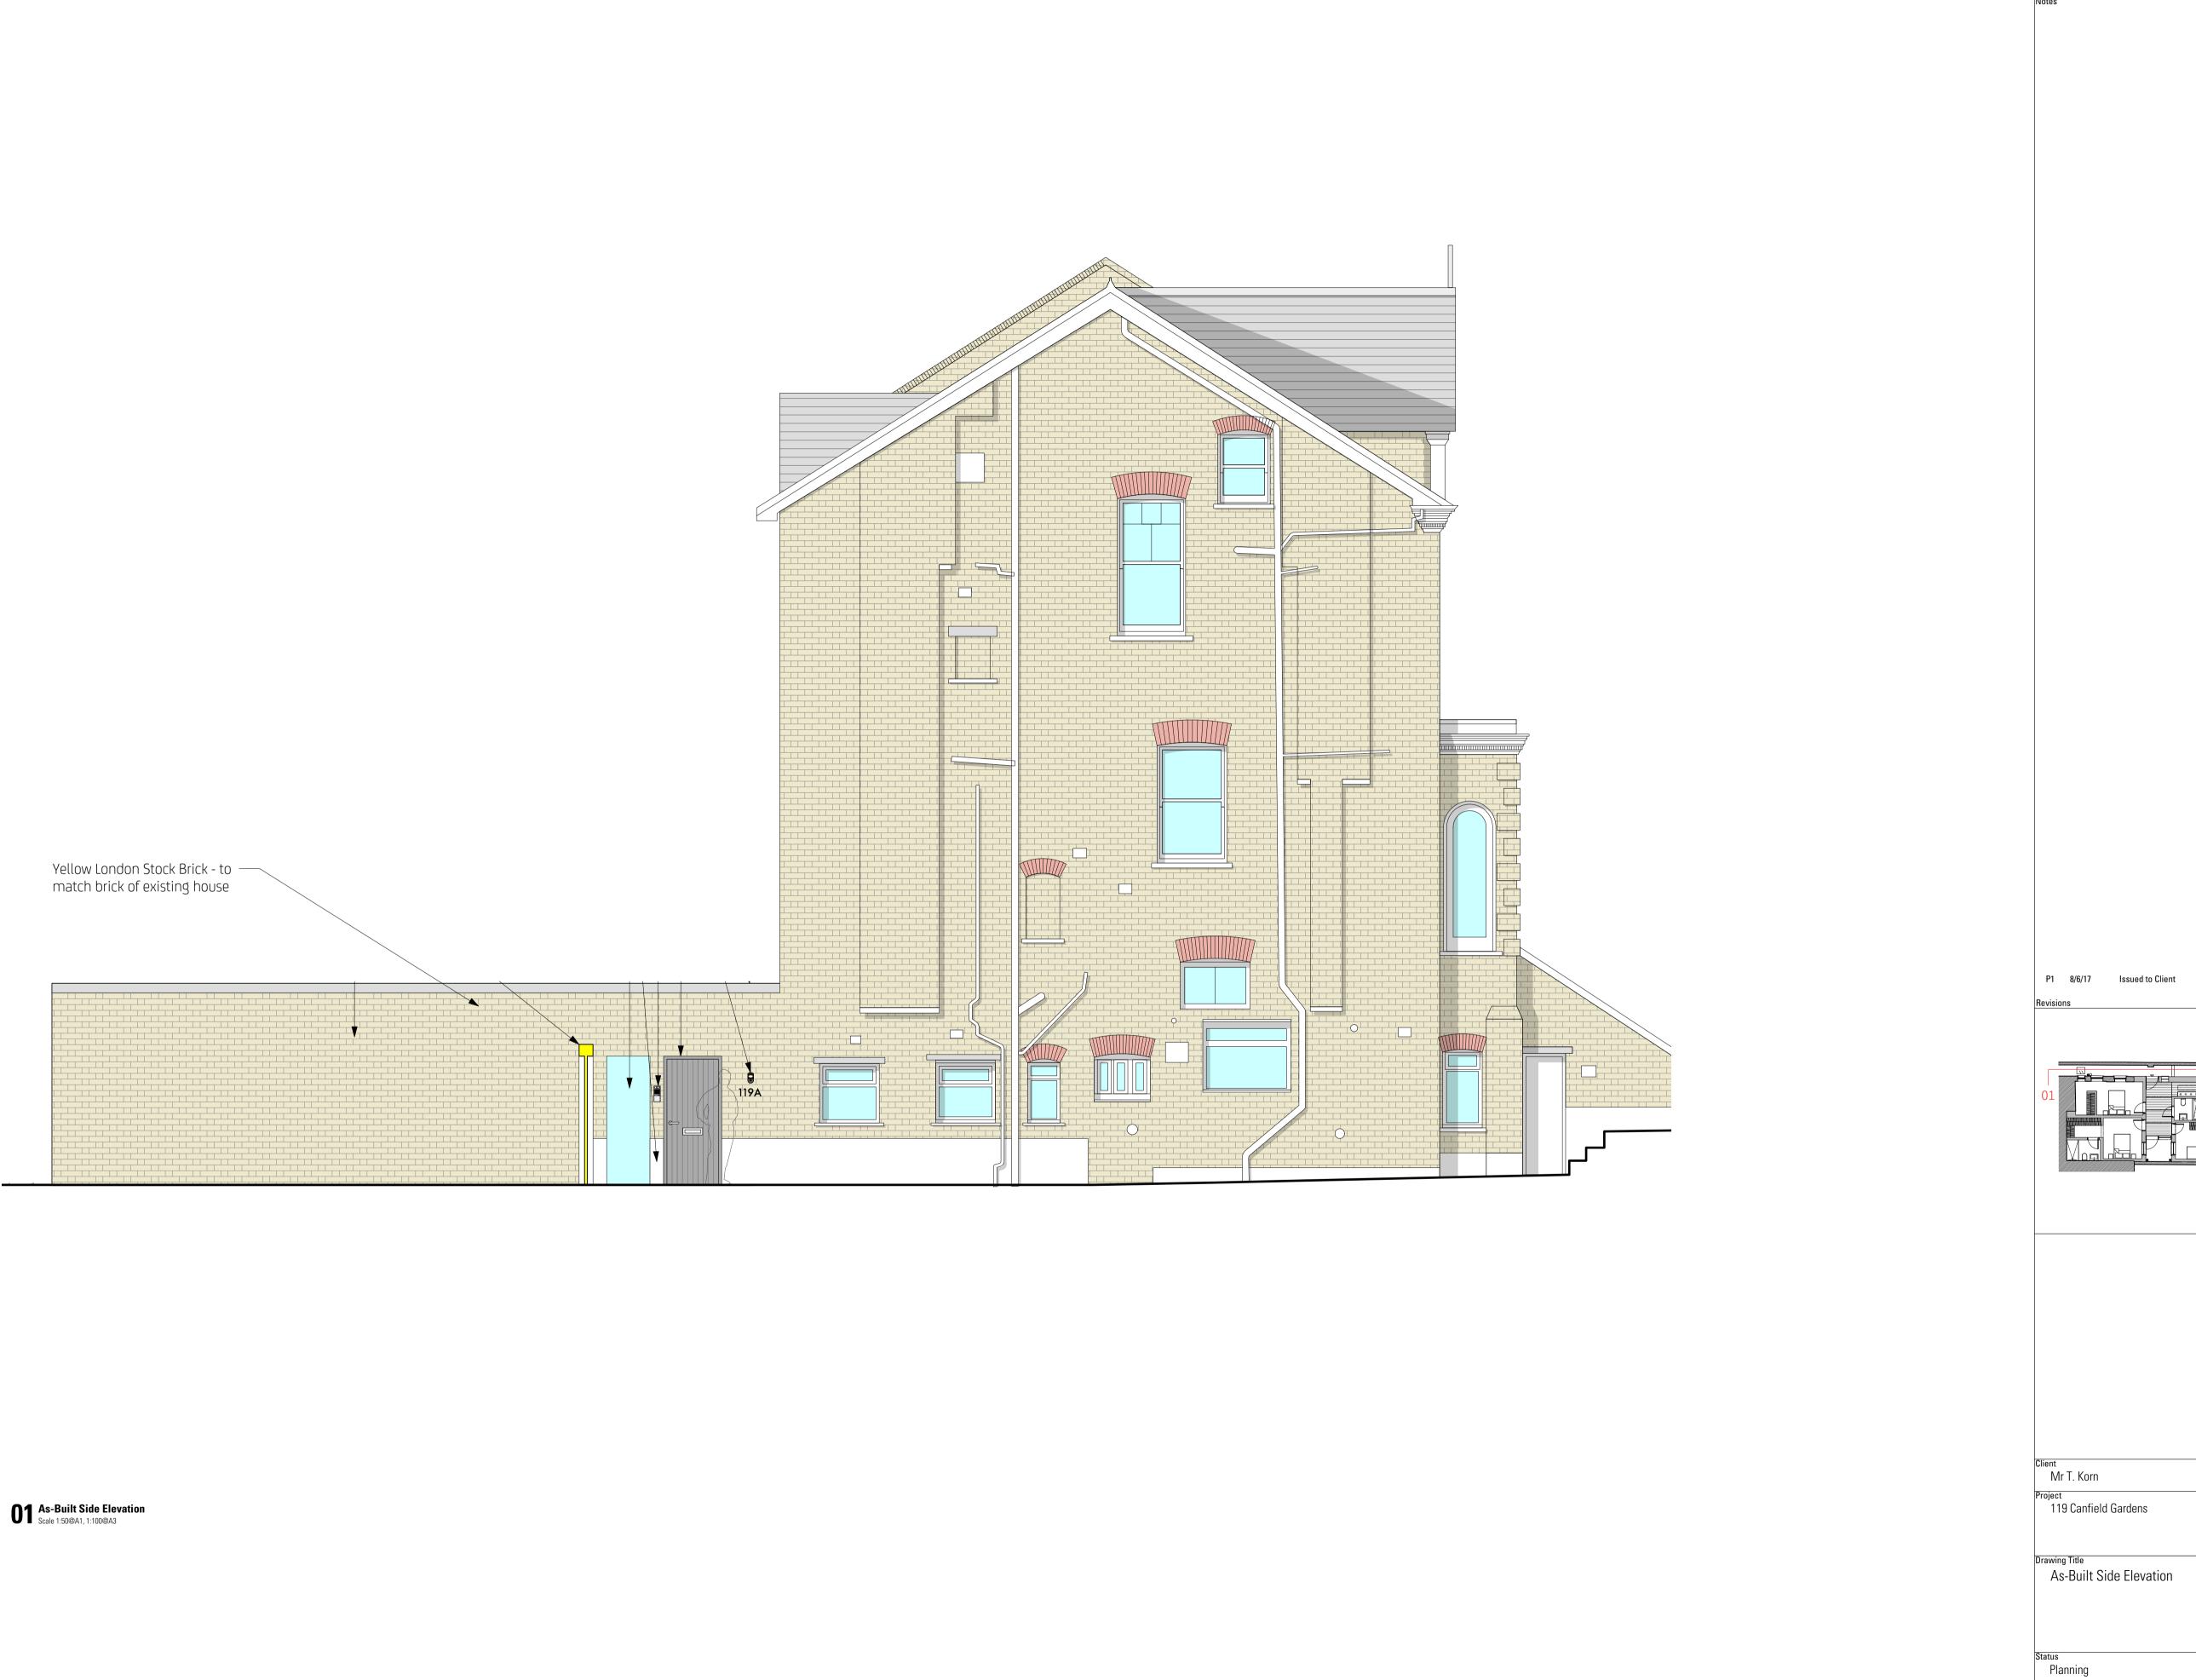

Drawn Checked Scale 1:50@A1, 1:100@A3 Drwg. No. & Revision 135-GE02\_P1 Date Jun 17

Farringdon House First Floor 105-107 Farringdon Road London EC1R 3BU

T +447792949233 niki@nmastudio.co.uk

Information contained within this drawing is the sole copyright of NMA Studio Ltd. and is not to be reproduced without express permission. No implied licence exists. This drawing not to be used for land transfer or valuation purposes. Do not scale from this drawing. All dimensions & levels are to be checked on site by the contractor. Issued for purposes indicated only. Drawing errors and omissions to be reported to the architect.