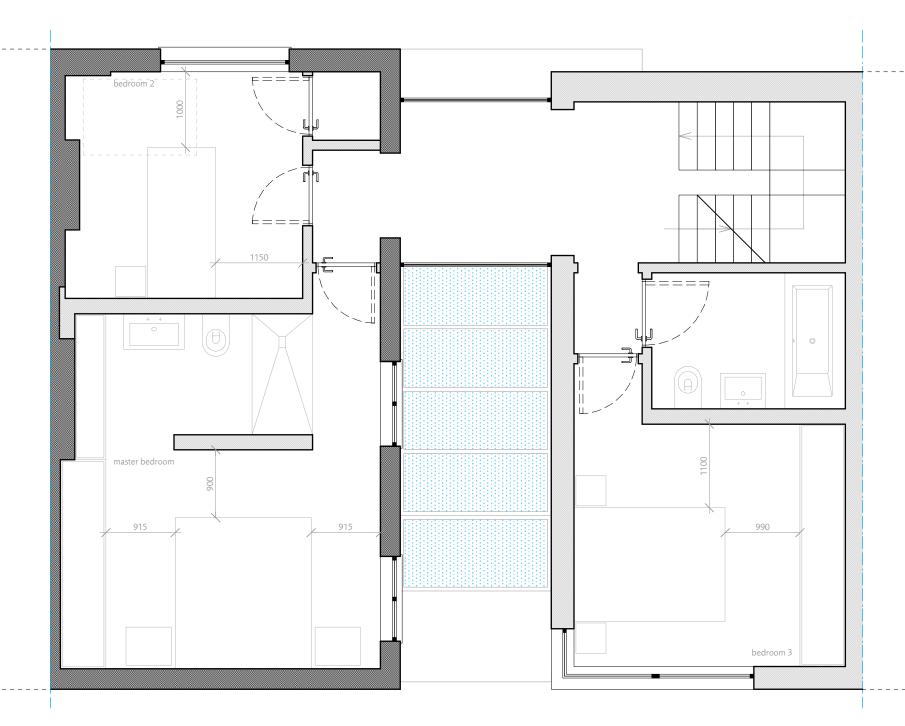

## communal garden to the rear of Cliff Road Studios



| 0 1 5m | 0 | 1 |  |  |  | 5m |
|--------|---|---|--|--|--|----|
|--------|---|---|--|--|--|----|

Dols Wong Architects. this drawing may not be copied, altered or reproduced in any way or passed to a third party without their written authority report all discregencies to the architects or engineers before commercing construction or fabrication and a structure of a structure of the struct

16.05.17 non-material amendment application proposed ground floor plan 102, Camden Mews London NW1 9AG 1:50 @A3 Dols Wong architects 1061, Brondesbury Road London NW6 6BP 44 (0)20 7372 2121 architects@dolwong.com



. \_ \_ \_

. \_ \_ \_



| 0 1 |  | 5m |
|-----|--|----|
|-----|--|----|

Dois Wong Architects. this drawing may not be copied, altered or reproduced in any way or passed to a third party without their written authority report all discrepancies to the architects or engineers before commercing construction or fabrication and appendication with all other relevant architects and engineer drawings, schedules and specification do not sale af this drawing ref. noted dims only

\_ \_ \_ \_ \_ \_ \_ \_ \_ \_ \_





| 0 | 1 |  |  |  | 5m |
|---|---|--|--|--|----|
|---|---|--|--|--|----|

-© Dols Wong Architects. this drawing may not be copied, altered or reproduced in any way or passes to a third party without their writem authority report all discrepancies to the architects or enginese before commencing construction or