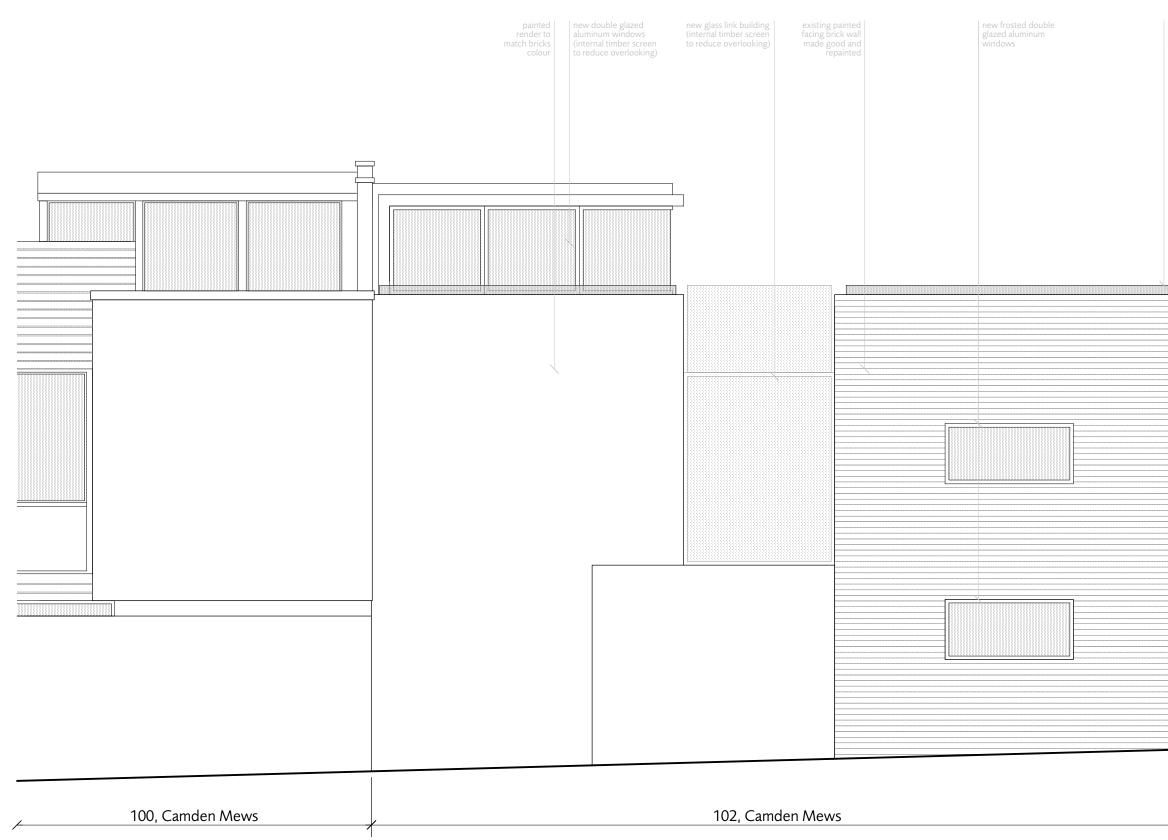

## 104, Camden Mews

| non-material amendme           | 16.05.17<br>nt application                                |  |
|--------------------------------|-----------------------------------------------------------|--|
| proposed rear elevation        | 160                                                       |  |
| 102, Camden Mews               |                                                           |  |
| London NW1 9AG                 | 1:50 @A3                                                  |  |
| <b>Dols Wong</b><br>architects |                                                           |  |
|                                | The Studio<br>esbury Road<br>don NW6 6BP<br>@dolswong.com |  |