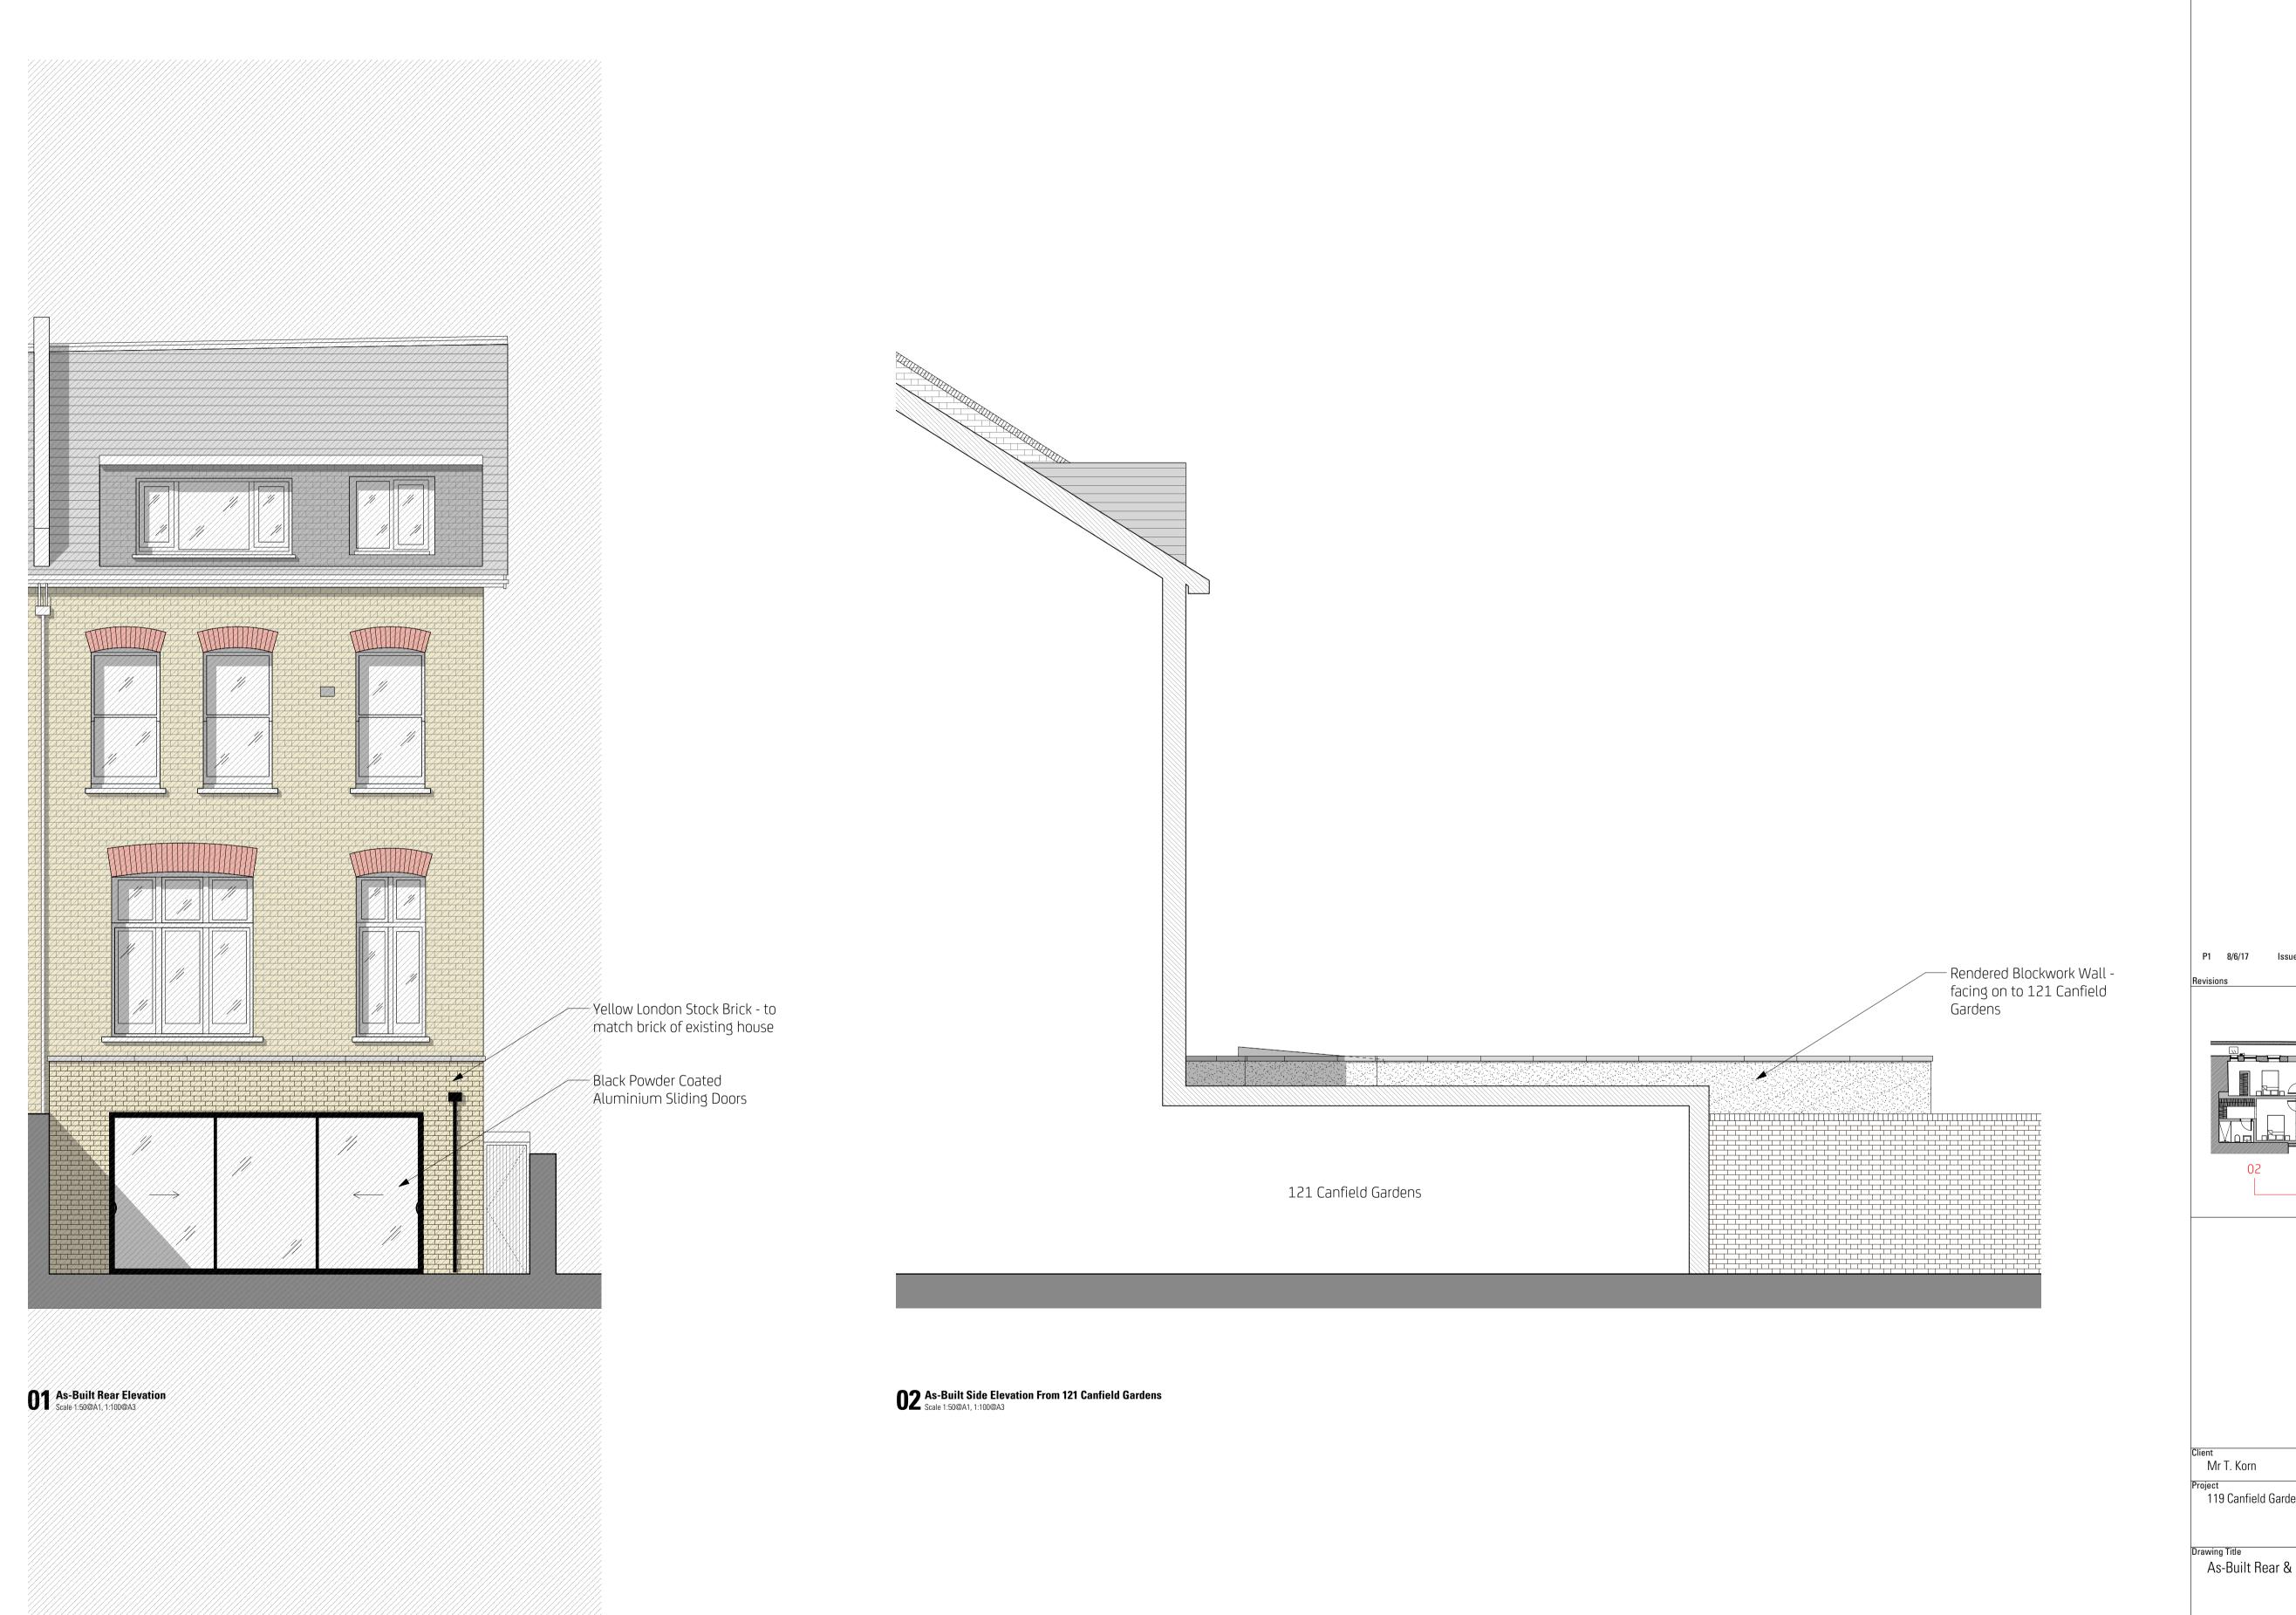

P1 8/6/17 Issued to Client NMA Studio Farringdon House First Floor 105-107 Farringdon Road London EC1R 3BU T +447792949233 niki@nmastudio.co.uk 119 Canfield Gardens As-Built Rear & Side Elevation Drawn Checked ML NM Planning Date Jun 17 1:50@A1, 1:100@A3 Drwg. No. & Revision
135-GE01\_P1