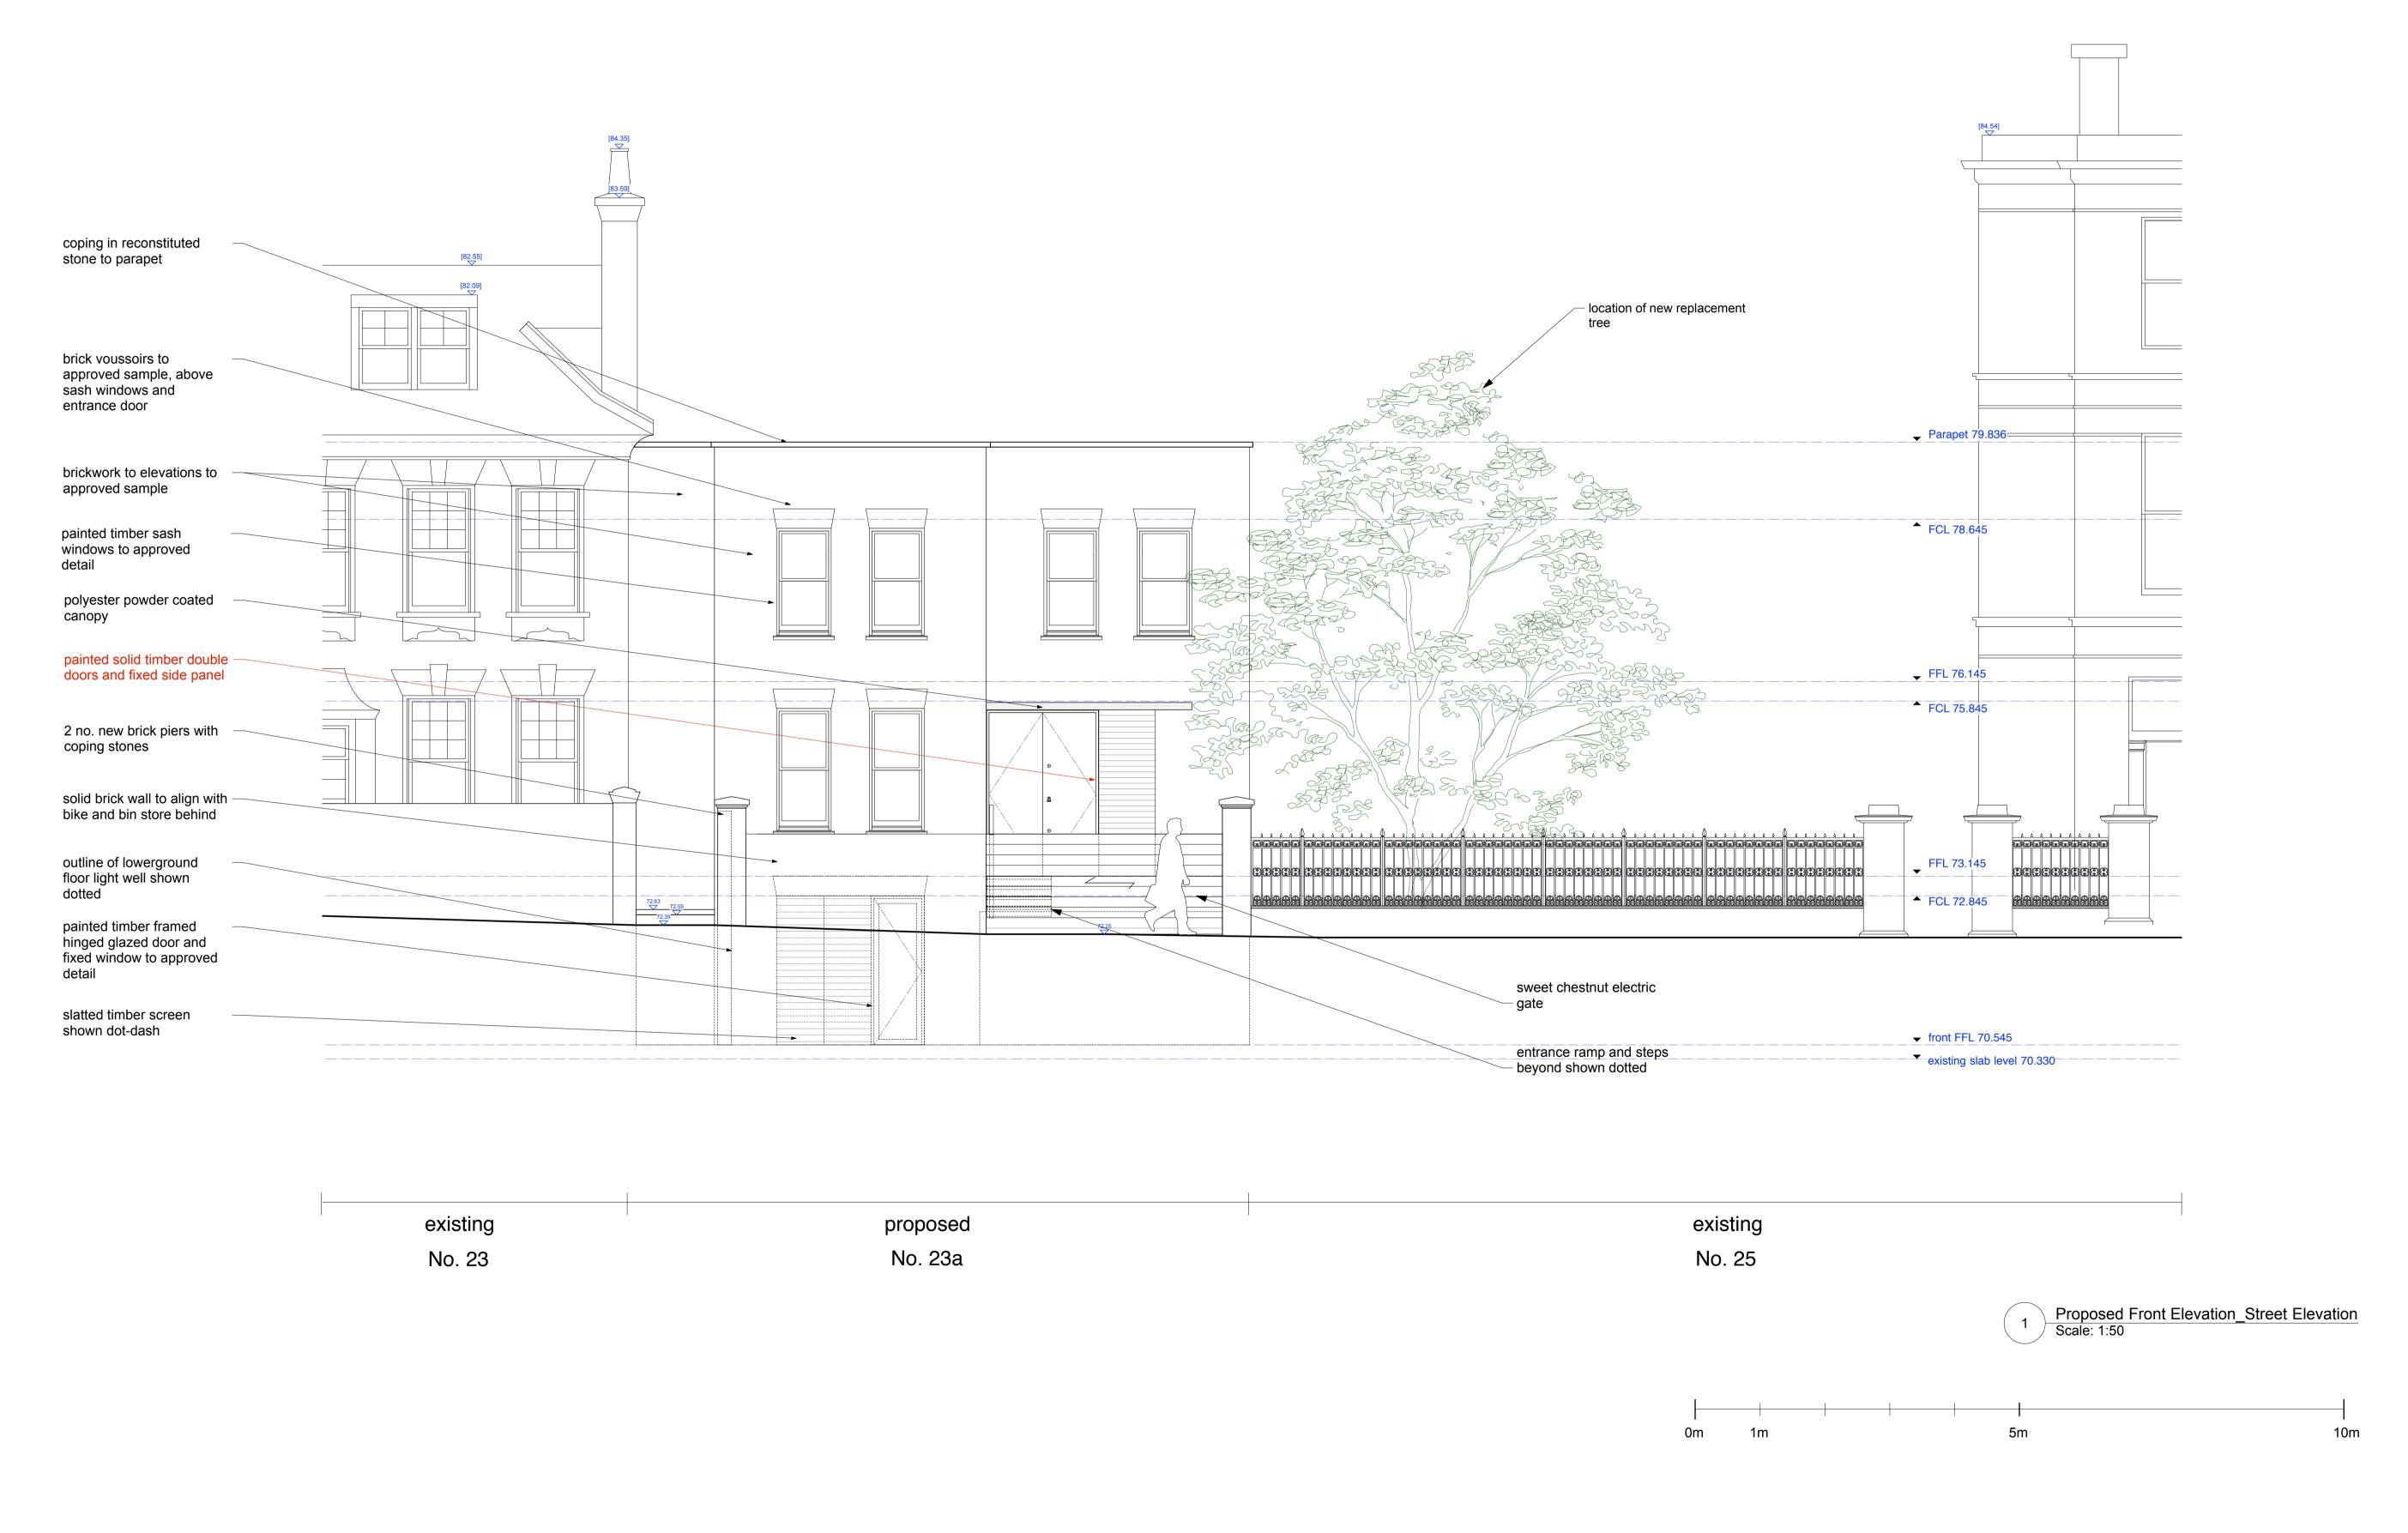

| REVISIONS | 19/7/15 PWA submission | planning | DRAWING NOT TO BE SCALED.  ALL DIMENSIONS TO BE CHECKED ON SITE.  REFER TO ALL OTHER RELEVANT DRAWINGS AND SPECIFICATIONS. IN CASE OF ANY DISCREPANCY OR AMBIGUITY REFER TO CA | PROJECT Hampstead Hill Gardens  DRAWING SCALE 1:50 @ A1  DATE Dec-15  DRAWING REV  596_40.1 J | Walker Bushe Architects Buildings and Interiors  6 Highbury Corner Highbury Crescent London N51RD  020 7697 0707 020 7697 0808 studio@walkerbushe.co.uk  Studio@walkerbushe.co.uk |
|-----------|------------------------|----------|--------------------------------------------------------------------------------------------------------------------------------------------------------------------------------|-----------------------------------------------------------------------------------------------|-----------------------------------------------------------------------------------------------------------------------------------------------------------------------------------|
|-----------|------------------------|----------|--------------------------------------------------------------------------------------------------------------------------------------------------------------------------------|-----------------------------------------------------------------------------------------------|-----------------------------------------------------------------------------------------------------------------------------------------------------------------------------------|