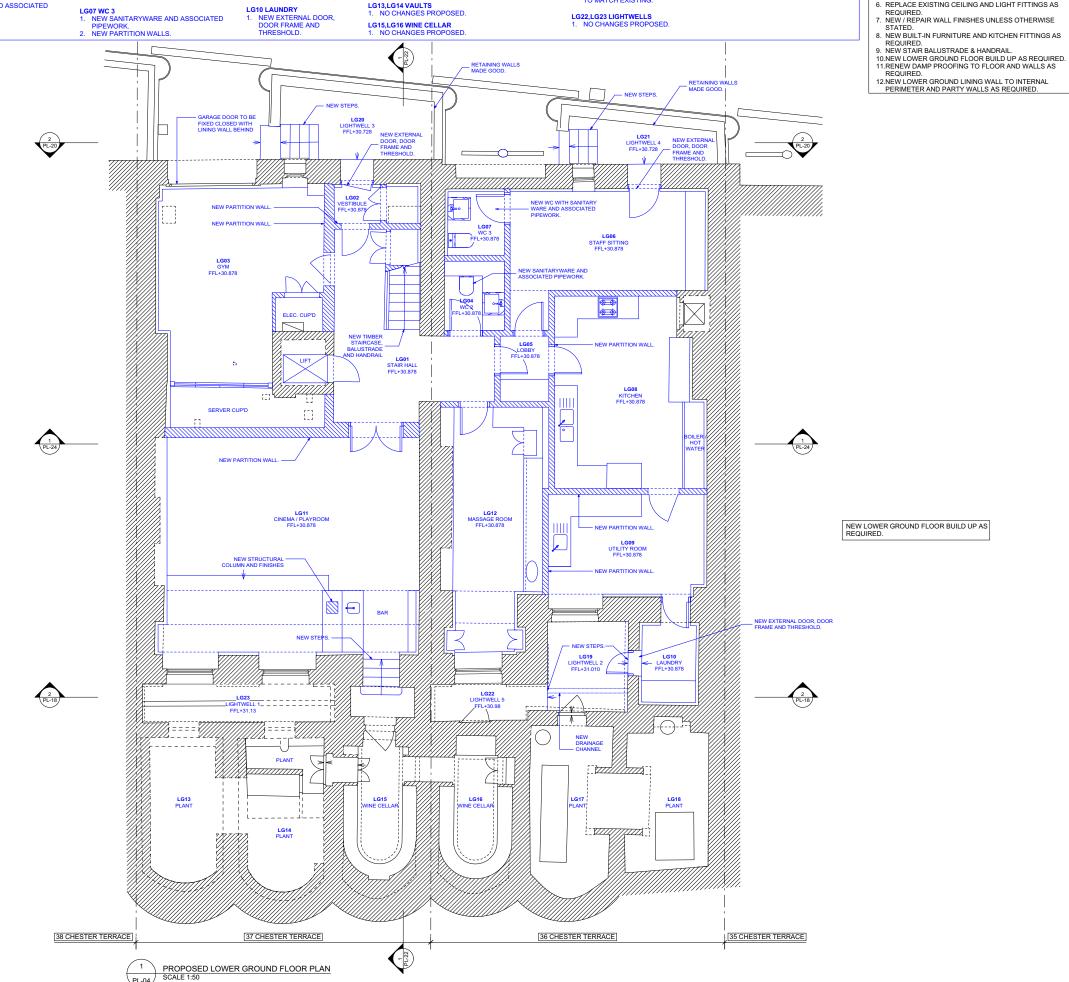

PROPOSED WORKS LG01 STAIR

1. NEW TIMBER STAIRCASE, BALUSTRADE AND HANDRAIL

2. NEW PARTITION WALLS. LG02 VESTIBULE

1. NEW EXTERNAL DOOR, DOOR FRAME AND THRESHOLD.

2. NEW PARTITION WALLS.

LG03 GARAGE/GYM

NEW PARTITION WALLS.
GARAGE DOOR TO BE FIXED CLOSED
WITH LINING WALL BEHIND.

LG06 STAFF SITTING

1. NEW PARTITION WALLS.

2. NEW EXTERNAL DOOR, DOOR FRAME AND THRESHOLD.

LG05 LOBBY

1. NEW PARTITION WALLS.

LG09 UTILITY ROOM

1. NEW PARTITION WALLS.

LG08 KITCHEN

1. NEW PARTITION WALLS.

LG11 CINEMA
1. NEW PARTITION WALLS.
2. NEW STEPS. NEW EXTERNAL DOOR, DOOR FRAME AND THRESHOLD. LG12 MASSAGE ROOM

LG19 LIGHTWELL

1. NEW STEPS.
2. NEW DRAINAGE CHANNELS TO MATCH EXISTING. NEW PARTITION WALLS.
 NEW SANITARYWARE AND ASSOCIATED PIPEWORK

LG13,LG14 VAULTS

1. NO CHANGES PROPOSED LG15,LG16 WINE CELLAR

1. NO CHANGES PROPOSED

LG20, 21 LIGHTWELLS

LG17,LG18 PLANTROOMS

1. NO CHANGES PROPOS

NEW STEPS.
RENEW PLINTH.
RETAINING WALLS MADE GOOD.
NEW 2No. BOILER VENTS TO SIDE OF
DOOR TO PROPOSED STAFF SITTING
ROOM AT HIGH LEVEL.

GENERAL NOTES

1. NEW CORNICES, ARCHITRAVES, DADO RAILS, SKIRTINGS AND TRIM UNLESS OTHERWISE STATED.
2. NEW INTERNAL DOORS UNLESS OTHERWISE STATED.
3. NEW FLOOR FINISHES UNLESS OTHERWISE STATED.
4. NEW LIFT CAR AND DOORS TO LIFT SHAFT.
5. NEW WINDOW SURROUNDS.
6. REPLACE EXISTING CEILING AND LIGHT FITTINGS AS REQUIRED.