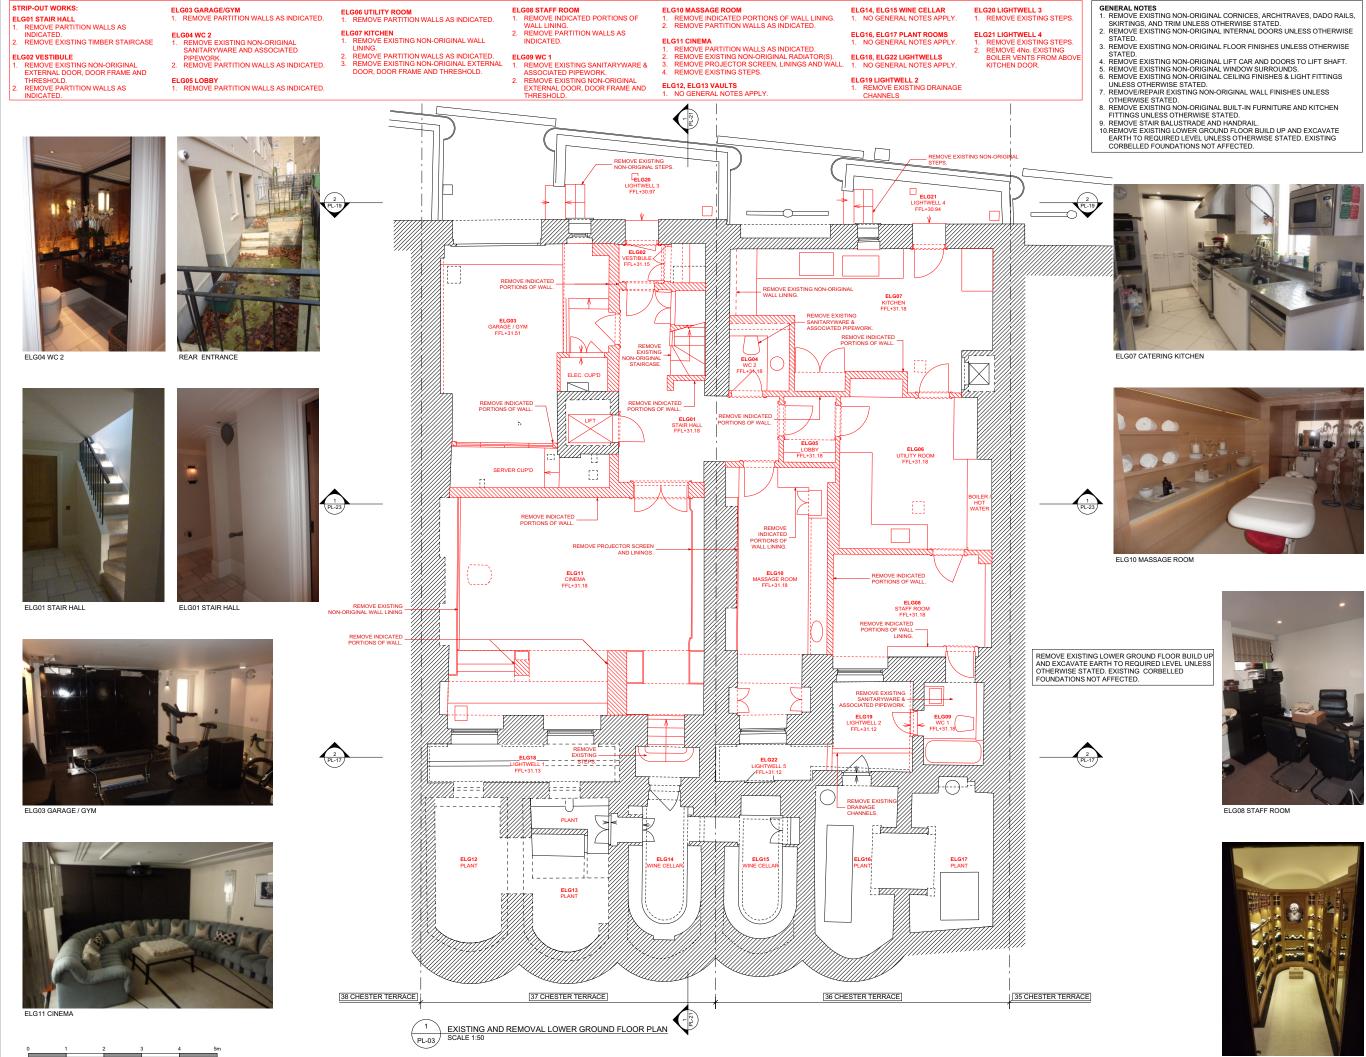

## KEY:

SS - INTERNAL WINDOW SILL HEIGHT H: - INTERNAL WINDOW SILL TO HEAD HEIGHT FFL: - TOP OF FINISHES SSL: - TOP OF STRUCTURAL SLAB LEVEL

EXISTING FABRIC

FABRIC FOR REMOVAL

PROPOSED FABRIC

× +55.350

EXISTING LEVEL PROPOSED LEVEL

× +55.500 ----

ASSUMED / UNABLE TO SURVEY

## EXISTING AND REMOVAL LOWER GROUND FLOOR PLAN

SCALE 1:50 @ A1 DATE DRNG No PL-03 A MAR 2017 1:100 @ A3

105 JERMYN STREET LONDON SW1Y 6EE T 020 7451 0955 mail@stanhopegate.co.uk www.stanhopegatearchitecture.com