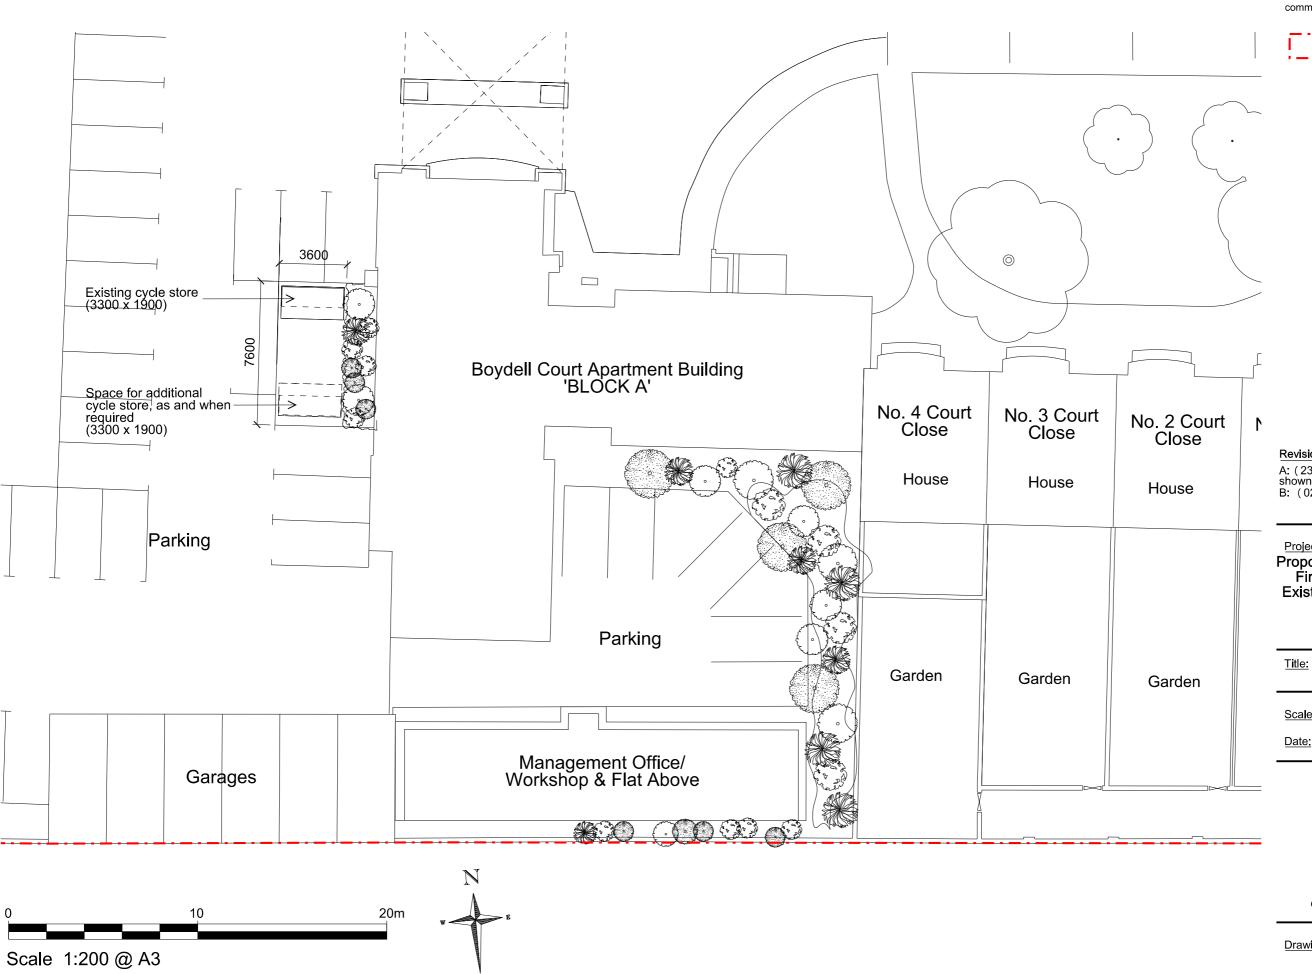

## Notes:

Do not scale from this drawing except for Planning puroposes.

Work from figured dimensions only.

All dimensions to be checked on site prior to commencement of work.

Boundary of Boydell Court Residential Estate

## Revisions:

A: (23.05.17) Updated and cycle stores shown.
B: (02.06.17) Site boundary clarified.

Proposed Side Extension and New
First Floor Residential Unit to
Existing Management Workshop/
Office at Boydell Court,
St John's Wood Park
London NW8 6NJ

Site Plan

1:200 @ A3

May 2017