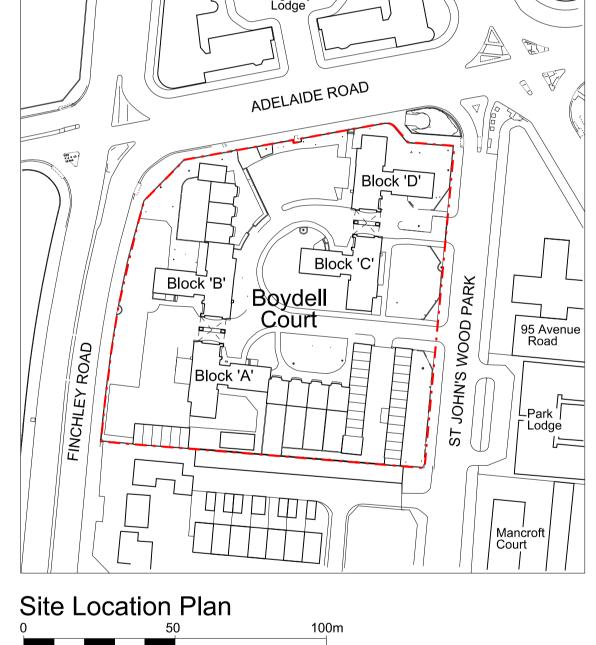

Scale 1:1250 @ A1

Do not scale from this drawing except for Planning puroposes.

Work from figured dimensions only.

All dimensions to be checked on site prior to commencement of work.

Boundary of Boydell Court Residential Estate

Site Plan & Site Location Plan

1:500 & 1:1250 @ A1

May 2017