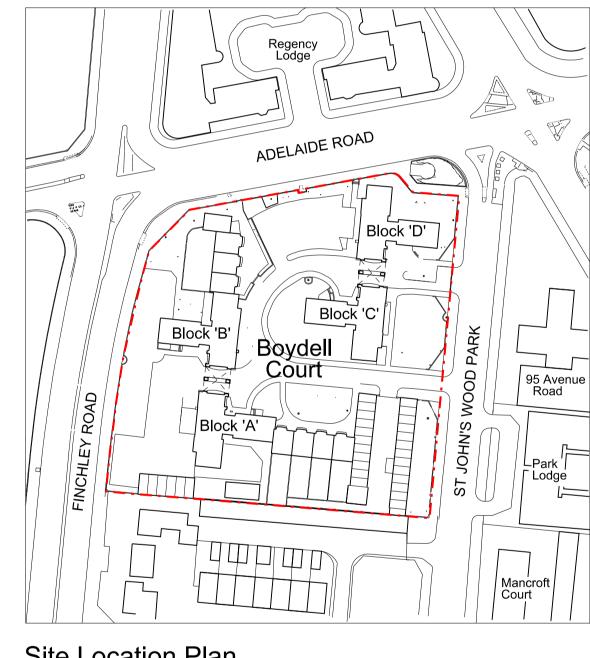

Scale 1:1250 @ A1

Do not scale from this drawing except for Planning puroposes.

Work from figured dimensions only.

All dimensions to be checked on site prior to commencement of work.

Boundary of Boydell Court Residential Estate

Site Plan & Site Location Plan

1:500 & 1:1250 @ A1

May 2017