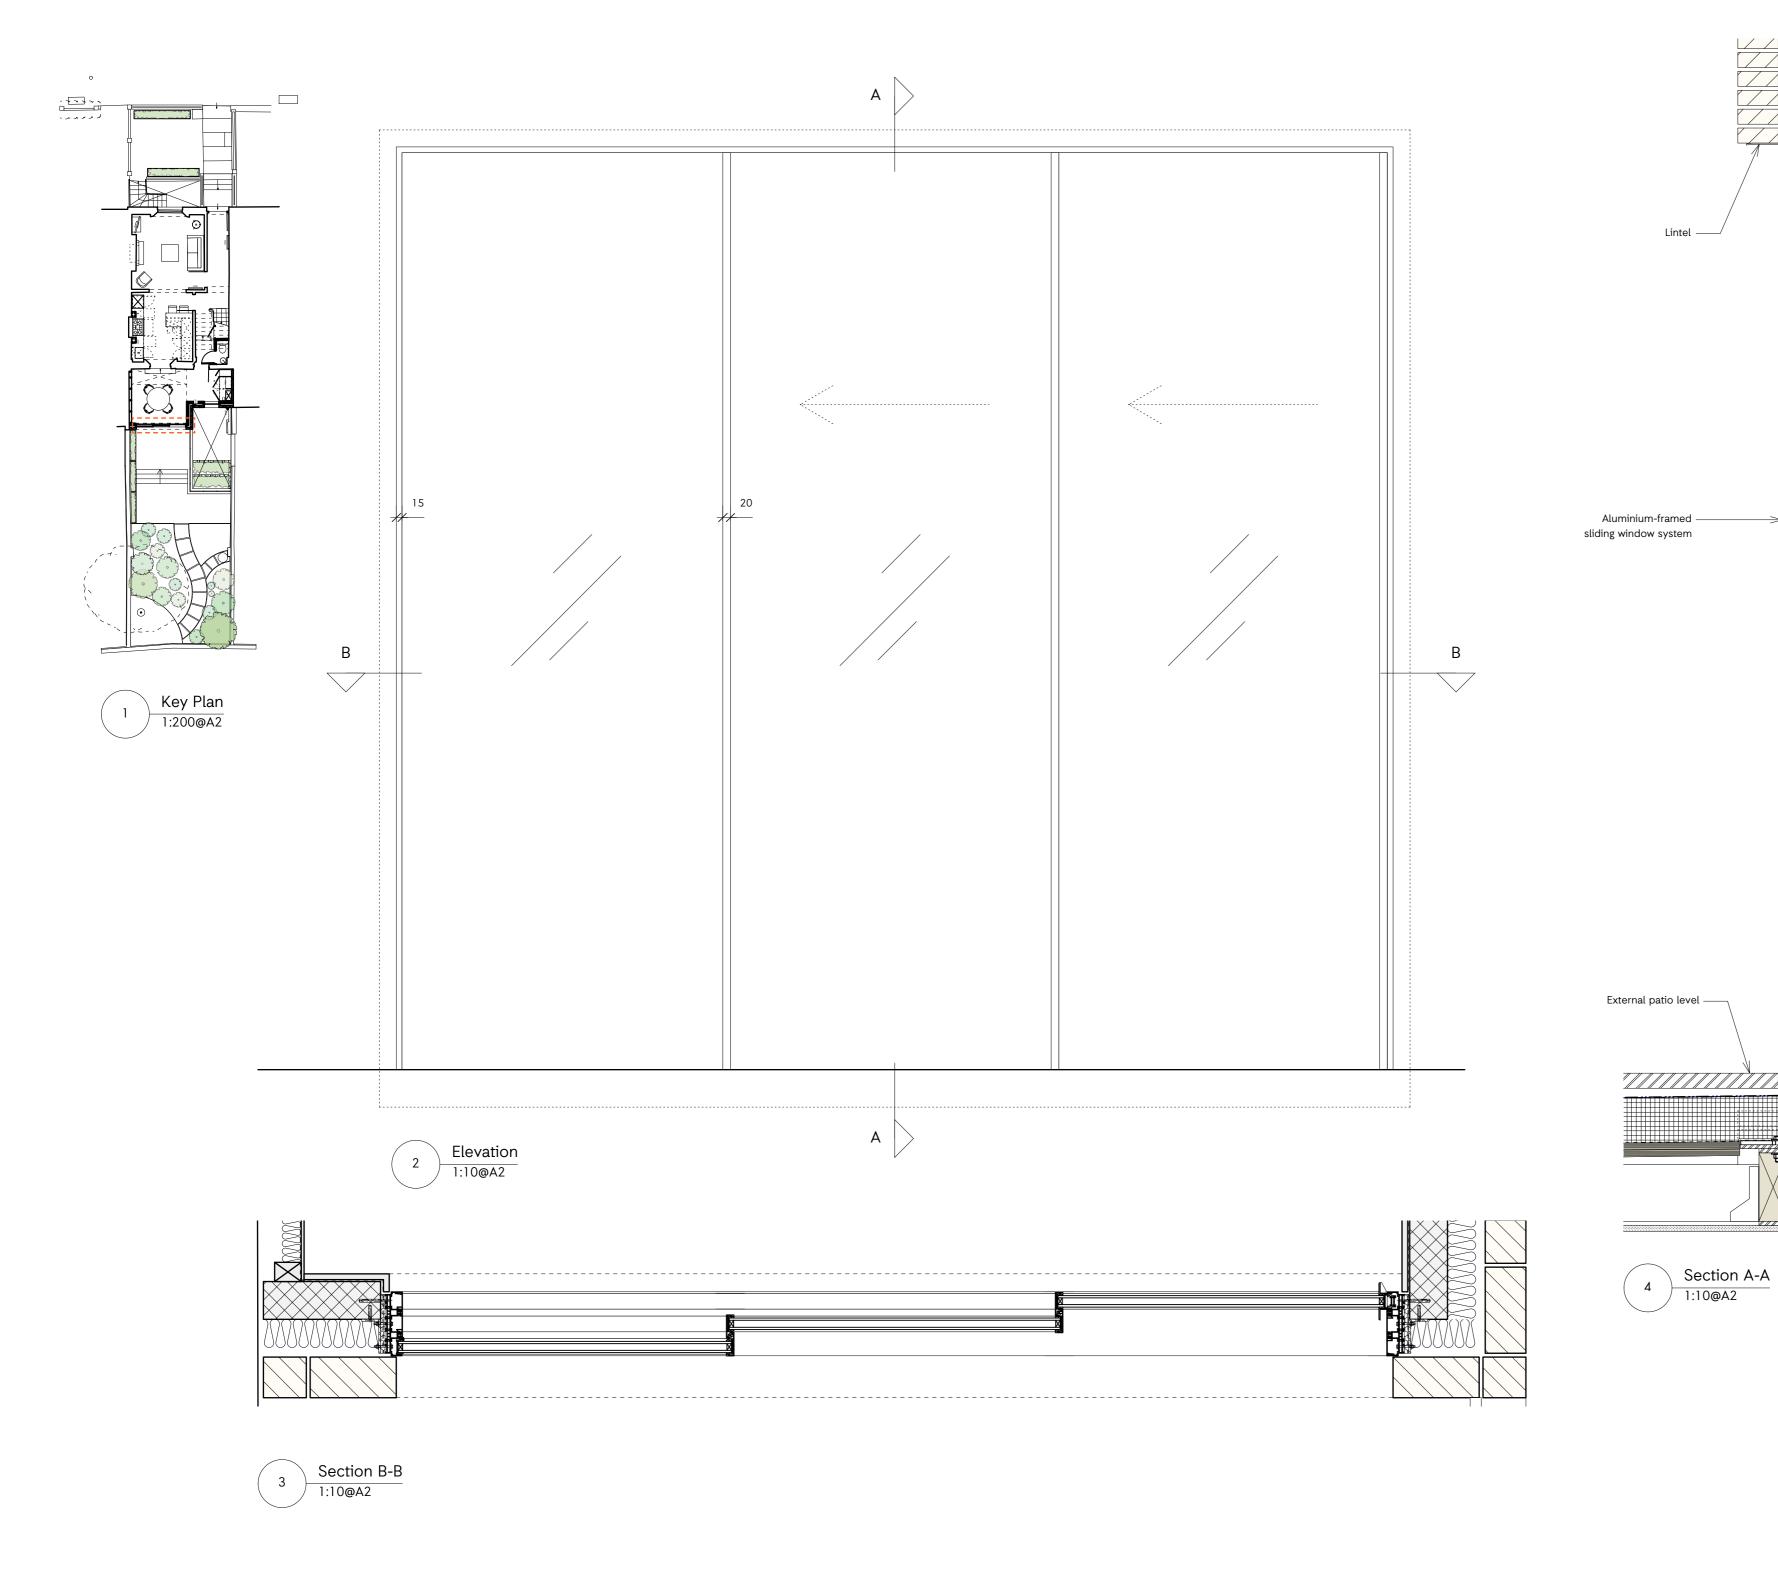

> Planning Submission Project: 47 Albert St

Mr & Mrs Morgan

Drawing: W-06 Details

Drawing Number: P1604\_P\_W-06

May 17

Scale: 1:10@A2 **Inside(** 

Rev:

+44 (0)20 7367 6831 Inside Out Architecture 6-8 Cole Street London SE1 4YH