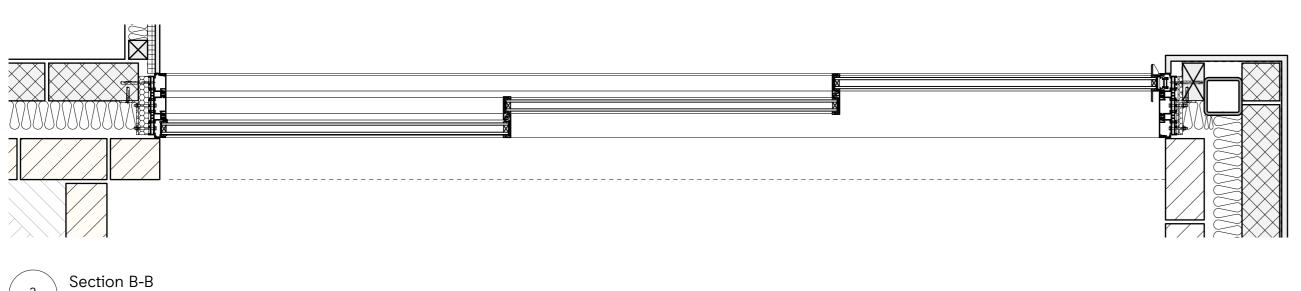

Planning Submission 47 Albert St Mr & Mrs Morgan Drawing: W-04 Details Drawing Number: Rev: P1604\_P\_W-04 Scale: 1:10@A2 May 17 **Inside(** +44 (0)20 7367 6831 Inside Out Architecture 6-8 Cole Street London SE1 4YH