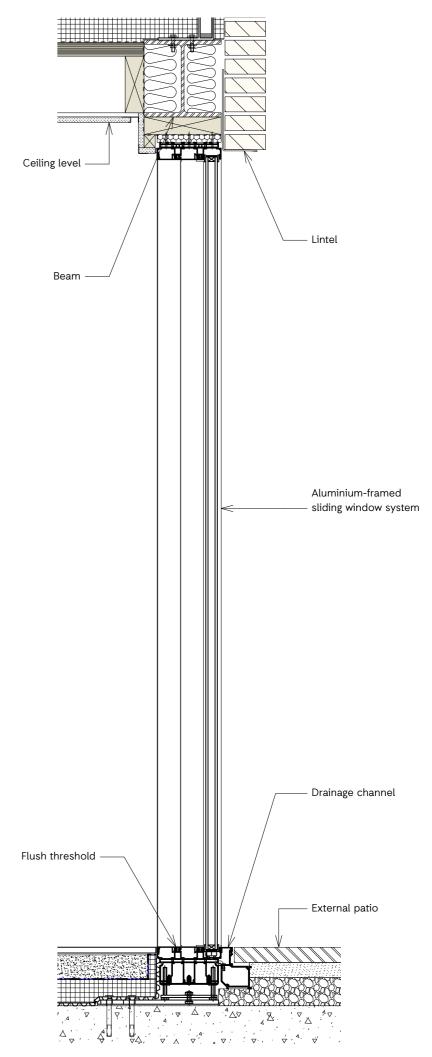

Planning Submission 47 Albert St Mr & Mrs Morgan Drawing: W-04 Details Drawing Number: Rev: P1604\_P\_W-04 Scale: 1:10@A2 May 17 **Inside(** +44 (0)20 7367 6831 Inside Out Architecture 6-8 Cole Street London SE1 4YH