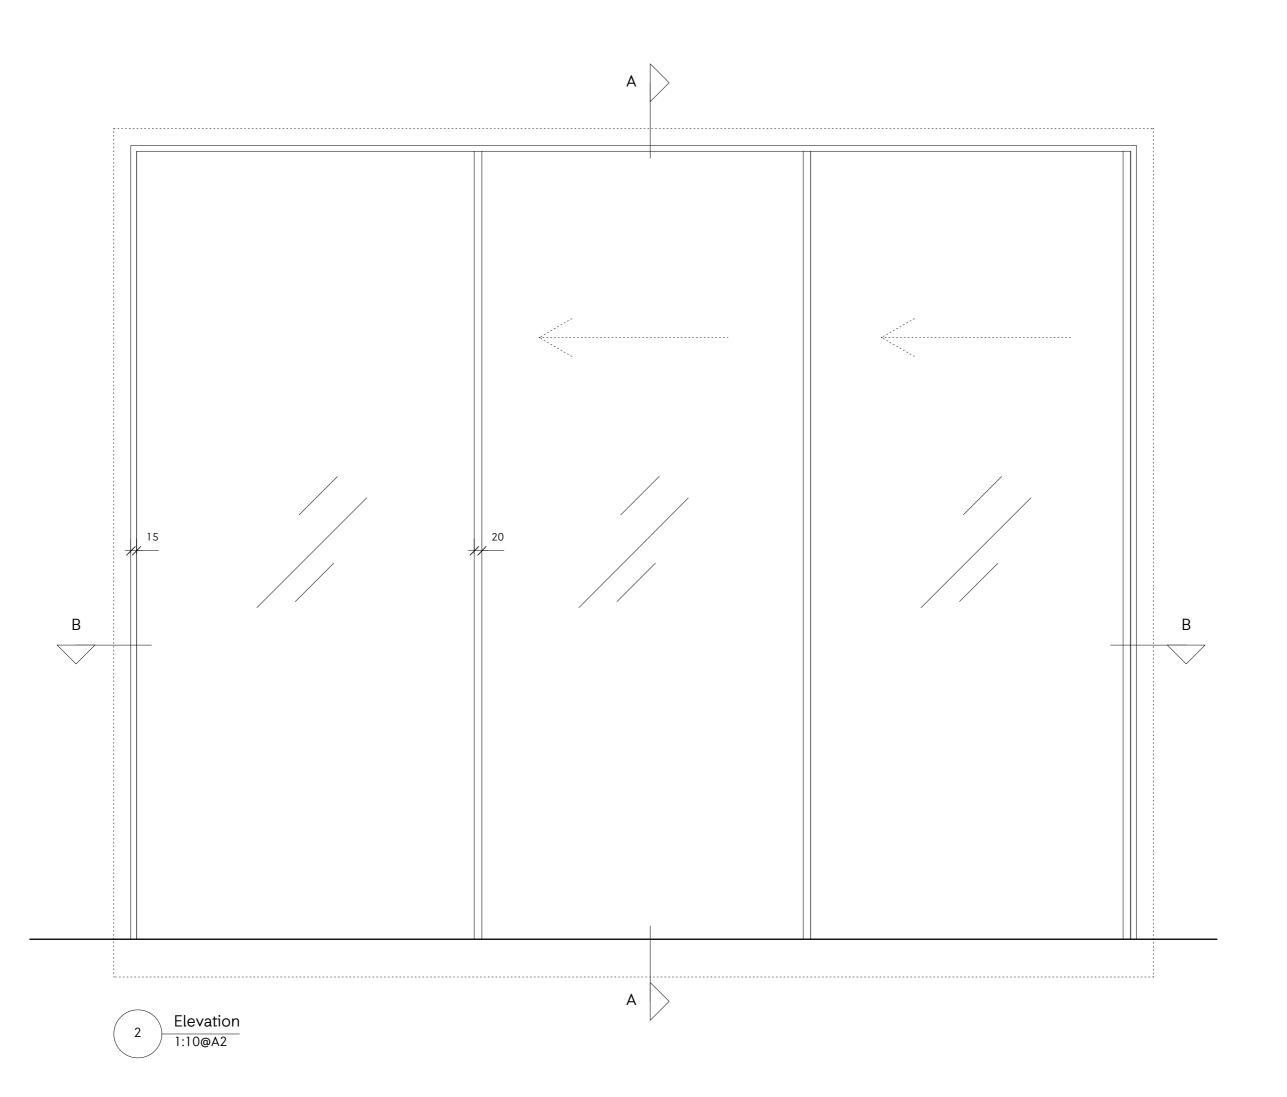

Planning Submission 47 Albert St Mr & Mrs Morgan Drawing: W-04 Details Drawing Number: Rev: P1604\_P\_W-04 Scale: 1:10@A2 May 17 **Inside(** +44 (0)20 7367 6831 Inside Out Architecture 6-8 Cole Street London SE1 4YH