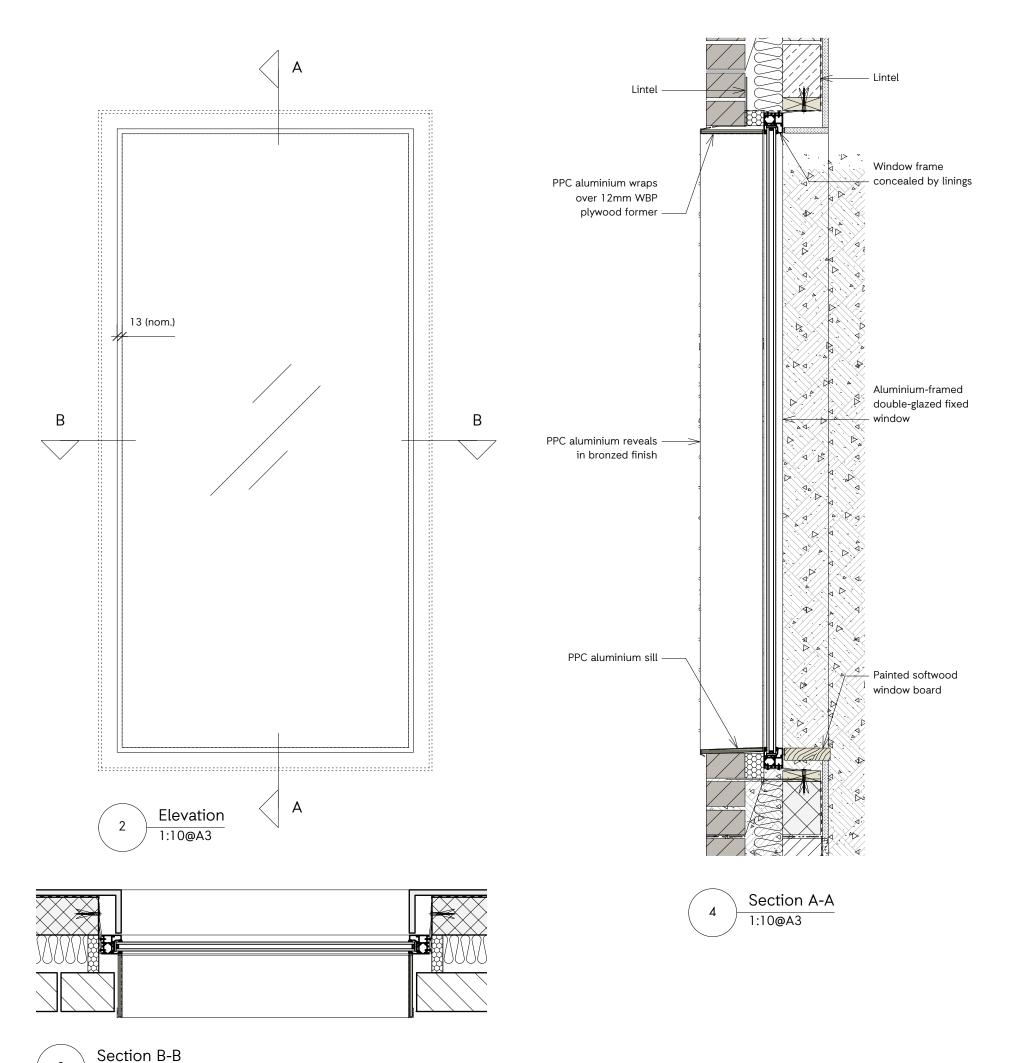

1 Key Plan 1:200@A3

1:10@A3



Do not scale off this drawing. All trade contractors to be responsible for taking and checking their own site dimensions. Any errors or omissions to be reported to InsideOut immediately, prior to work being carried out. All site dimensions shown are based upon the measured survey of the property carried out by independent surveyors. The accuracy of this information is not the responsibility of InsideOut. InsideOut also accept no responsibility for the accuracy of any structural and servicing information shown on this drawing. This information is shown for guidance purposes only, and where applicable is based on information provided by the consulting structural engineers, consulting M&E engineers, client representatives, and/or specialist subcontractors respectively. Reference should alwa