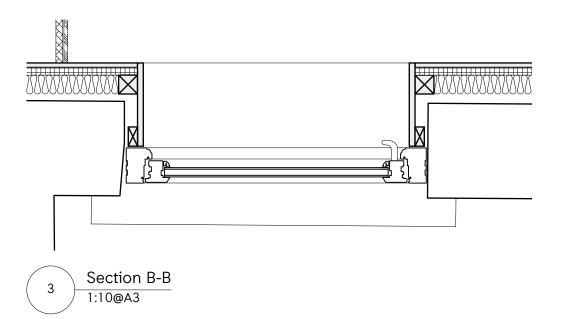

without their consent.

Planning Submission Project: 47 Albert St Mr & Mrs Morgan Drawing: W-02 Details Drawing Number: Rev: P1604\_P\_W-02 Scale: 1:10@A3 May 17 +44 (0)20 7367 6831 Inside Out Architecture 6-8 Cole Street London SE1 4YH io-a.com