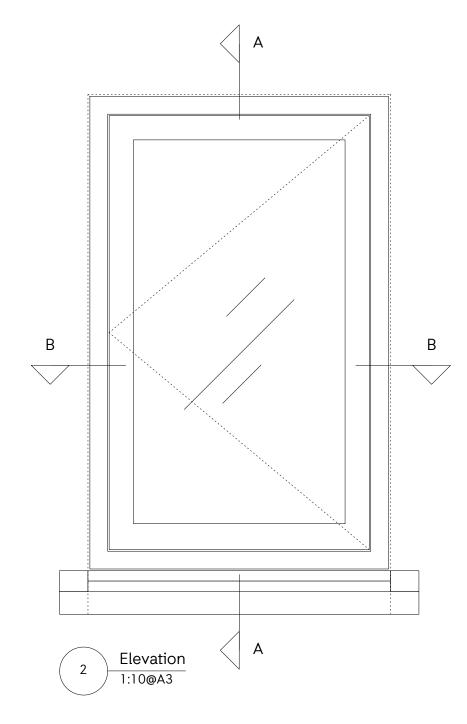

without their consent.

Planning Submission Project: 47 Albert St Mr & Mrs Morgan Drawing: W-02 Details Drawing Number: Rev: P1604\_P\_W-02 Scale: 1:10@A3 May 17 +44 (0)20 7367 6831 Inside Out Architecture 6-8 Cole Street London SE1 4YH io-a.com