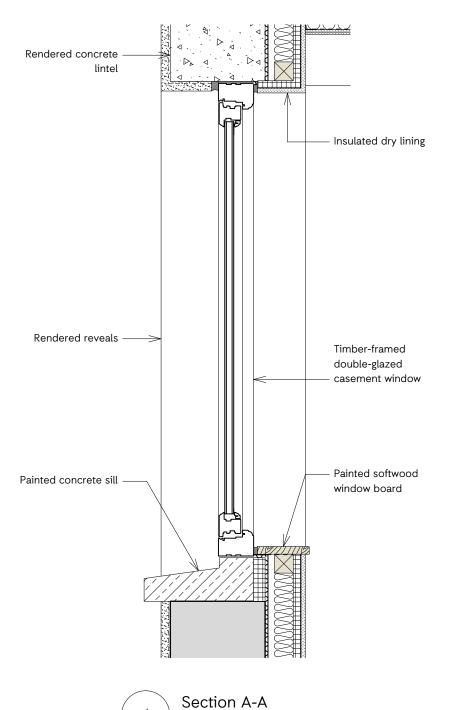

without their consent.

Planning Submission Project: 47 Albert St Mr & Mrs Morgan Drawing: W-02 Details Drawing Number: Rev: P1604\_P\_W-02 Scale: 1:10@A3 May 17 +44 (0)20 7367 6831 Inside Out Architecture 6-8 Cole Street London SE1 4YH io-a.com